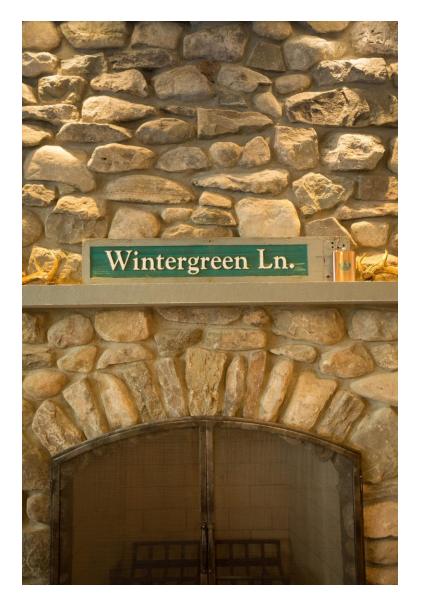

# Landscaping Residential Landscape Renovation Cost Between \$40,000 - \$60,000





#### Landscaping Residential: Landscaping Between \$40,000 - \$60,000





#### Landscaping Residential: Landscape Renovation Between \$40,000 - \$60,000





Mathiesen Landscapes

## Landscaping Residential Landscape Renovation \$100,000+





### Landscaping Residential – Landscape Renovation \$100,000+





### Landscaping Residential – Landscape Renovation \$100,000+





Mathiesen Landscapes







### Specialty - Decks/Patios





#### Specialty - Decks/Patios





R.W. Buff, Inc.







### Specialty - Auxiliary Building



### Specialty - Auxiliary Building





Nauman, Inc.







## Specialty - Stonework



#### Specialty - Stonework





Stone Struck Masonry







#### Specialty - Fireplaces





#### Specialty - Stonework



Stone Struck Masonry









### DIY - Landscaping





### DIY - Landscaping





Tyler Sickler

## Award of Excellence Associate Member





#### Award of Excellence - Associate Member



#### Award of Excellence – Associate Member



Mathiesen Landscapes

## Award of Excellence Builder Member





#### Award of Excellence – Builder Member



#### Award of Excellence – Builder Member



**Rinehimer Construction** 

# CONGRATULATIONS TO THE 2019 BUILDING AWARD WINNERS

SOPIA

O BUM