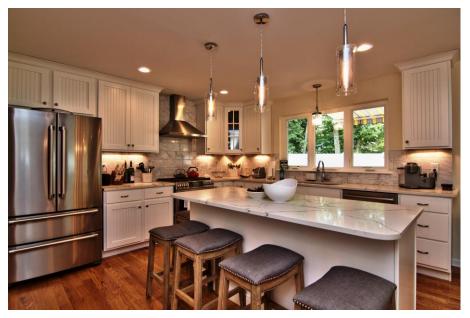

# Interior Design: Residential Between 1,500 – 2,500 Sq. Ft.

### Interior Design: Residential Between 1,500 – 2,500 Sq. Ft.

#### Interior Design: Residential Between 1,500 – 2,500 Sq. Ft.

LTS Homes, LLC