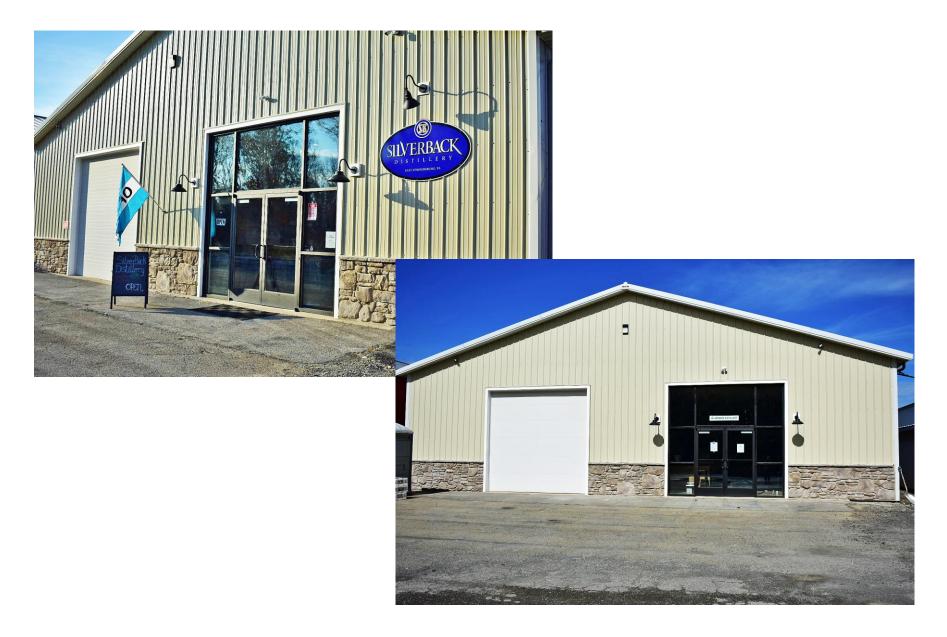

## Remodeling Commercial Between 2,500 – 5,000 Sq. Ft.

### Remodeling Commercial Between 2,500 – 5,000 Sq. Ft.

### Remodeling Commercial Between 2,500 – 5,000 Sq. Ft.

Nauman, Inc. for the Silverback Distillery