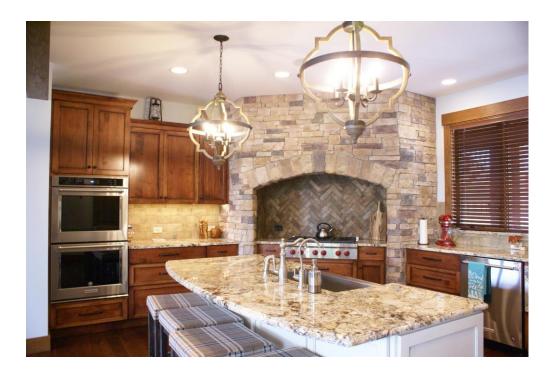

# Interior Design: Residential Between 1,500 – 2,500 Sq. Ft.

### Interior Design: Residential Between 1,500 – 2,500 Sq. Ft.

#### Interior Design: Residential Between 1,500 – 2,500 Sq. Ft.

LTS Homes, LLC