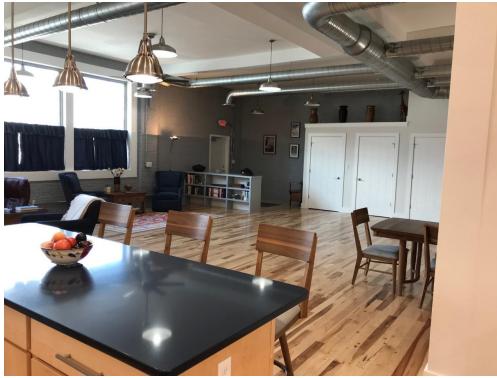

# Interior Design: Residential Between 1,500 – 2,500 Sq. Ft.

### Interior Design: Residential Between 1,500 – 2,500 Sq. Ft.

#### Interior Design: Residential Between 1,500 – 2,500 Sq. Ft.

LTS Homes, LLC