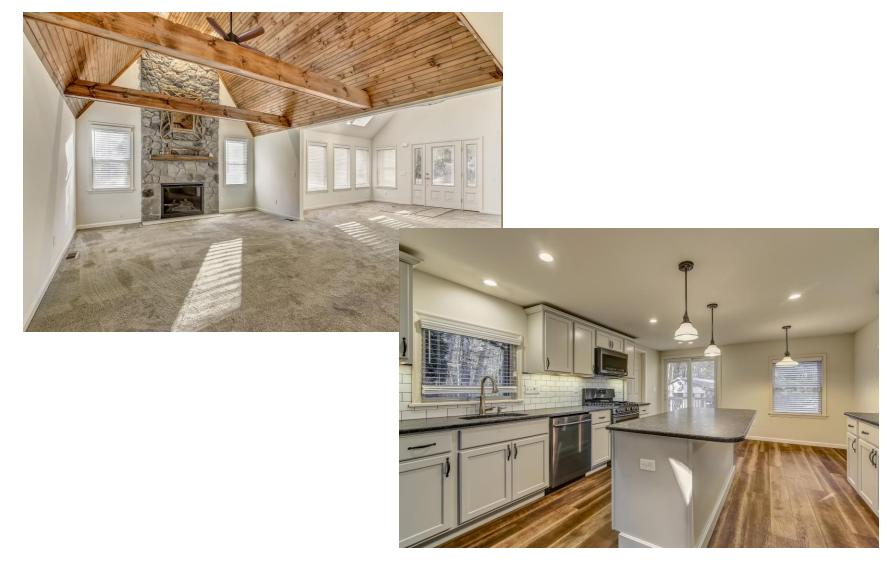

# Whole Residential House Renovation Between 2,500 – 3,500 Sq. Ft.

### Whole Residential House Renovation Between 2,500 – 3,500 Sq. Ft.

Whole Residential House Renovation Between 2,500 – 3,500 Sq. Ft.

#### GAK Construction for the Regan Residence