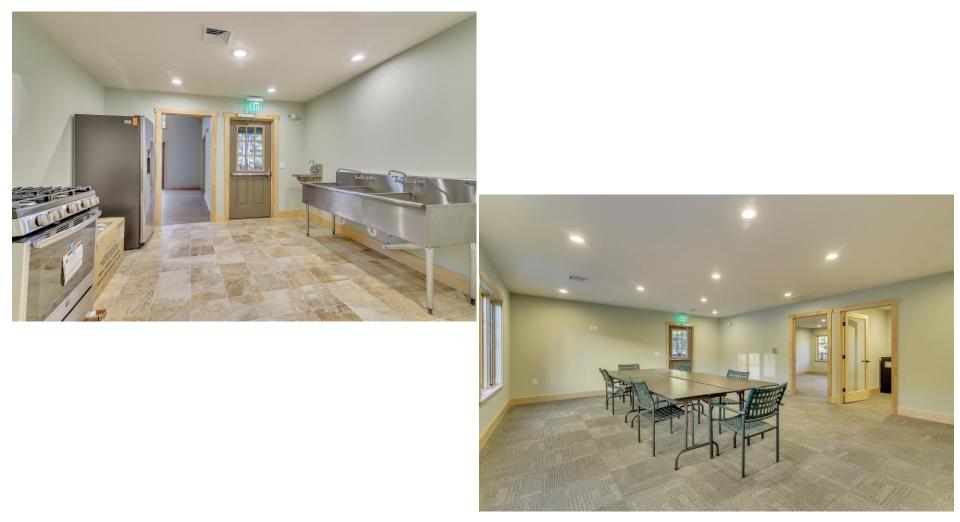

### Commercial New Construction Between 2,500 – 5,000 Sq. Ft.

#### Commercial New Construction Between 2,500 – 5,000 Sq. Ft.

### Robert K. Ace Jr. Construction, LLC for the Brodhead Creek Water Shed & Heritage Trust Project