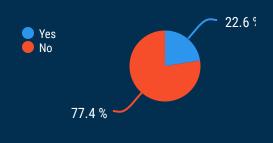

### Did mandatory sick leave affect your operation?

Businesses were able to choose more than one category of preference