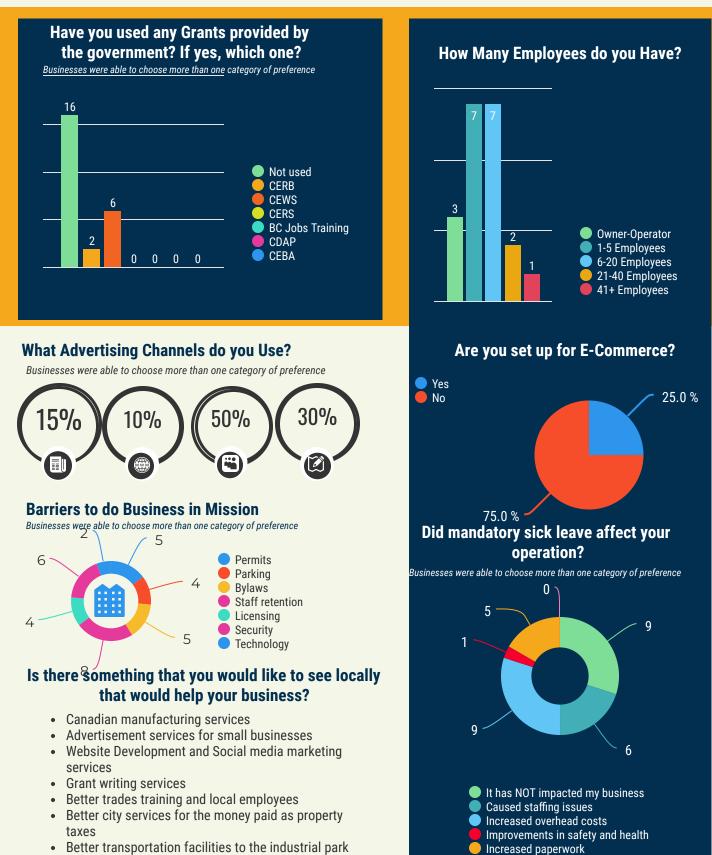

#### Have you used any Grants provided by the government? If yes, which one? Businesses were able to choose more than one category of preference

#### What Advertising Channels do you Use?

Businesses were able to choose more than one category of preference

#### **Barriers to do Business in Mission**

Businesses were able to choose more than one category of preference

### Is there something that you would like to see locally that would help your business?

- Educational Seminars and workshops
- Website Development and Social media marketing services
- Grant writing services
- · General accounting and financing facilities
- Sales and HR training

#### Are you set up for E-Commerce?

### Did mandatory sick leave affect your operation?

Businesses were able to choose more than one category of preference