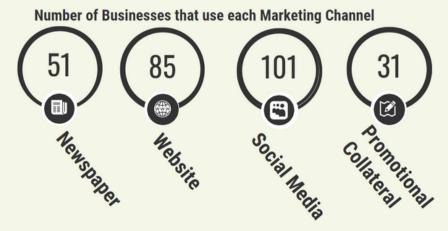

#### What Advertising Channels do you Use?

Businesses were able to choose more than one category of preference