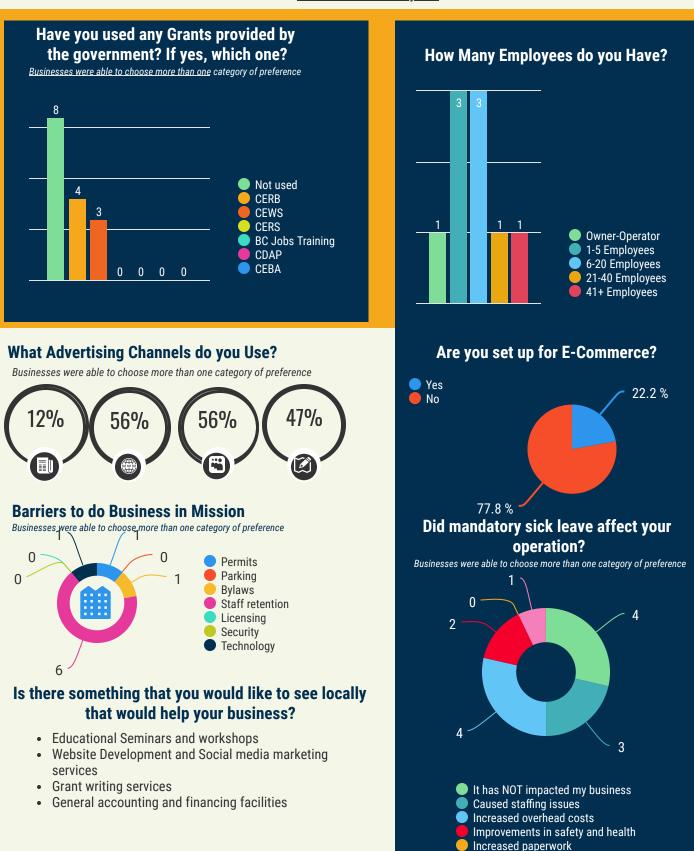

#### July 2022

**Total Businesses Surveyed: 9** 

**Employee Retention** 

#### Have you used any Grants provided by the government? If yes, which one? Businesses were able to choose more than one category of preference

#### What Advertising Channels do you Use?

Businesses were able to choose more than one category of preference

#### **Barriers to do Business in Mission**

Businesses were able to choose more than one category of preference

### Is there something that you would like to see locally that would help your business?

- Educational Seminars and workshops
- Website Development and Social media marketing services
- Grant writing services
- · General accounting and financing facilities
- Sales and HR training

#### Are you set up for E-Commerce?

### Did mandatory sick leave affect your operation?

Businesses were able to choose more than one category of preference