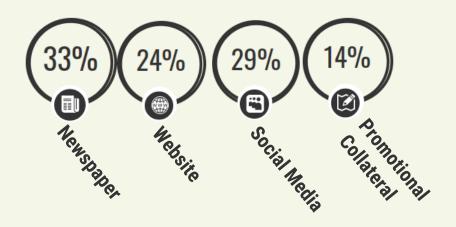

#### What Advertising Channels do you Use?

Businesses were able to choose more than one category of preference