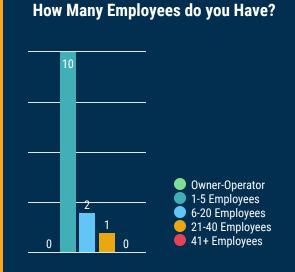

#### Total Businesses Surveyed: 145

Visits were conducted on foot by volunteers and Chamber staff. The business statistics for the city considering the employee strength is

> Owner Operators - 20 1-5 Employees Organizations - 68 6-20 Employees - 32 21-40 Employees - 8 41+ Employees - 13