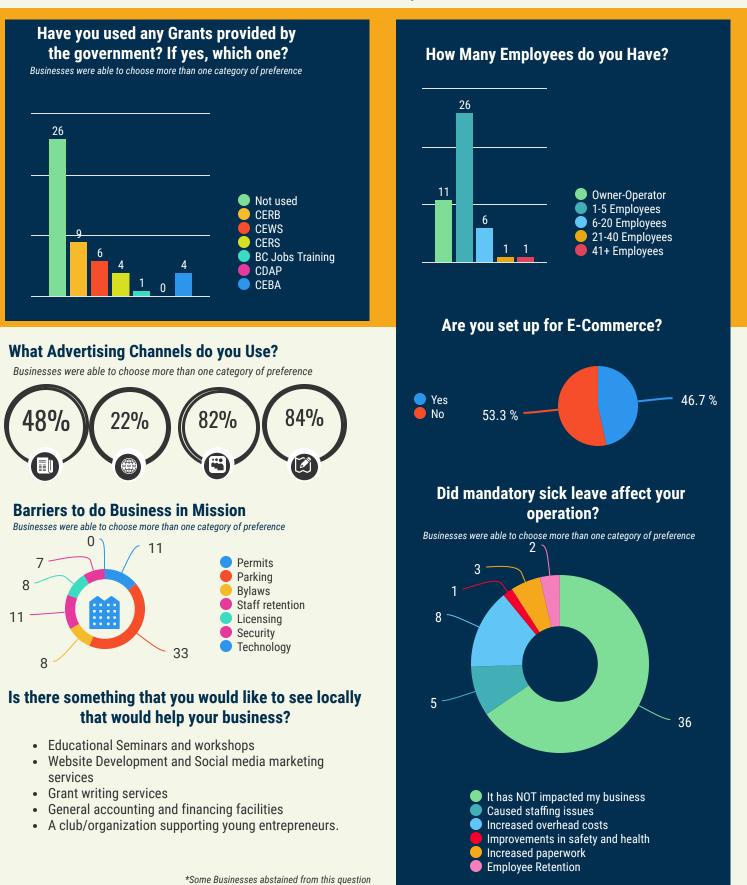

#### Have you used any Grants provided by the government? If yes, which one? Businesses were able to choose more than one category of preference

#### What Advertising Channels do you Use?

Businesses were able to choose more than one category of preference

#### **Barriers to do Business in Mission**

Businesses were able to choose more than one category of preference

### Is there something that you would like to see locally that would help your business?

- Educational Seminars and workshops
- Website Development and Social media marketing services
- Grant writing services
- · General accounting and financing facilities
- Sales and HR training

#### Are you set up for E-Commerce?

### Did mandatory sick leave affect your operation?

Businesses were able to choose more than one category of preference