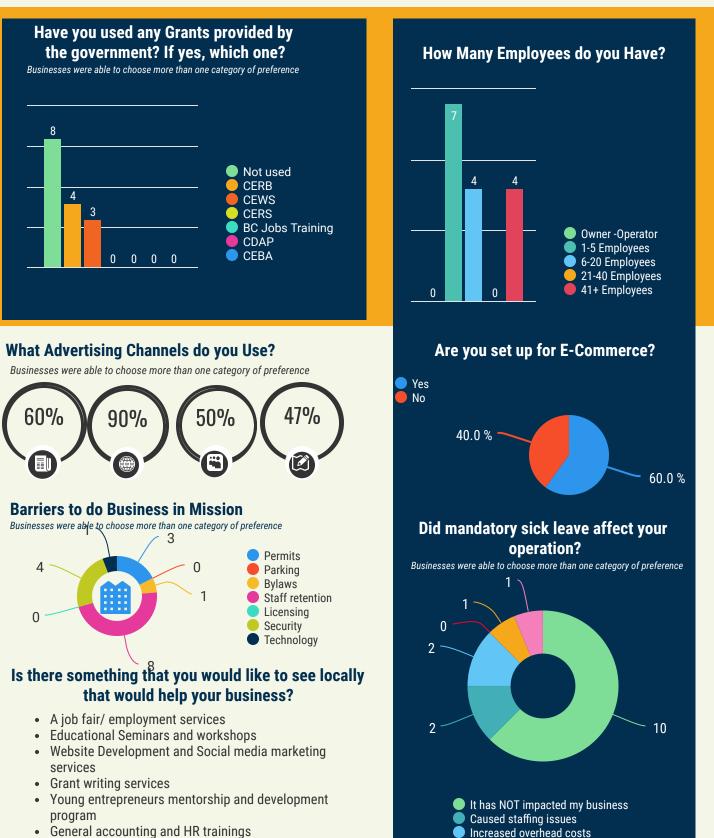

#### July 2022

**Total Businesses Surveyed: 15** 

Page 4

#### Have you used any Grants provided by the government? If yes, which one? Businesses were able to choose more than one category of preference

#### What Advertising Channels do you Use?

Businesses were able to choose more than one category of preference

#### **Barriers to do Business in Mission**

Businesses were able to choose more than one category of preference

### Is there something that you would like to see locally that would help your business?

- Educational Seminars and workshops
- Website Development and Social media marketing services
- Grant writing services
- · General accounting and financing facilities
- Sales and HR training

#### Are you set up for E-Commerce?

### Did mandatory sick leave affect your operation?

Businesses were able to choose more than one category of preference