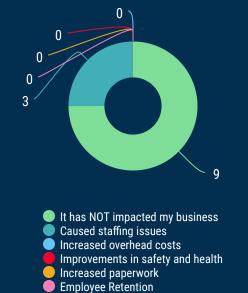

#### July 2022

Total Businesses Surveyed: 20

**Employee Retention** 

#### July 2022

**Total Businesses Surveyed: 15** 

Improvements in safety and health

Increased paperwork Employee Retention

\*Some Businesses abstained from this question

#### July 2022

**Total Businesses Surveyed: 9** 

**Employee Retention** 

#### **Total Businesses Surveyed: 8**

\*Some Businesses abstained from this question

Employee Retention

#### July 2022

Total Businesses Surveyed: 6

Increased paperwork Employee Retention