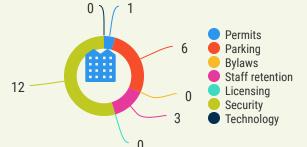

#### **Barriers to do Business in Mission**

Businesses were able to choose more than one category of preference