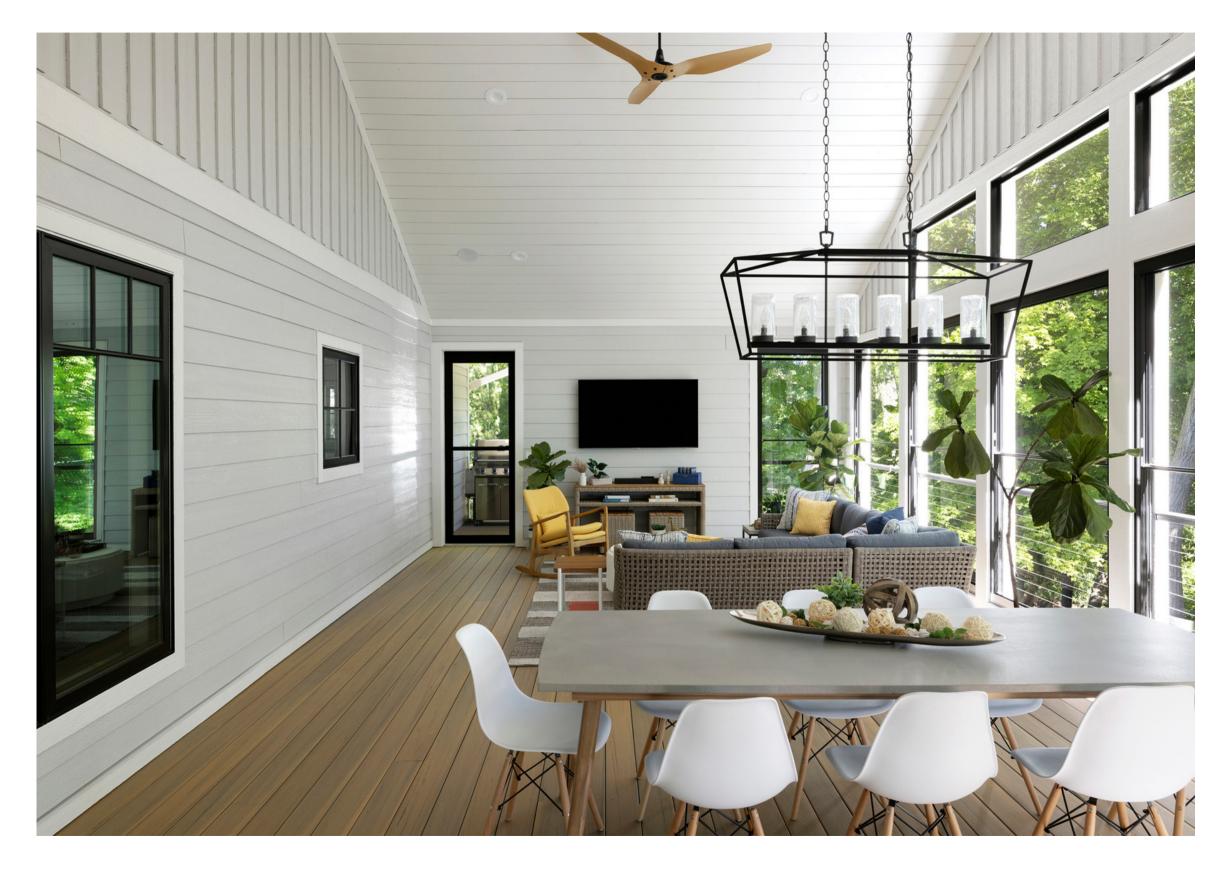

The spacious porch has composite decking to provide moisture resistance, while the interior walls mimic the home's original siding, has retractable screens/windows, textural shiplap ceiling and a high-powered fan for good air movement.

#### **FUNCTIONALITY AND AESTHETIC**

- The spacious porch has composite decking to provide moisture resistance
- The interior walls mimic the home's original siding
- Large contemporary picture windows have retractable screens/windows
- Textural shiplap ceiling
- A high-powered fan for good air movement
- Hanging traditional lantern style that is perfect for the dining table