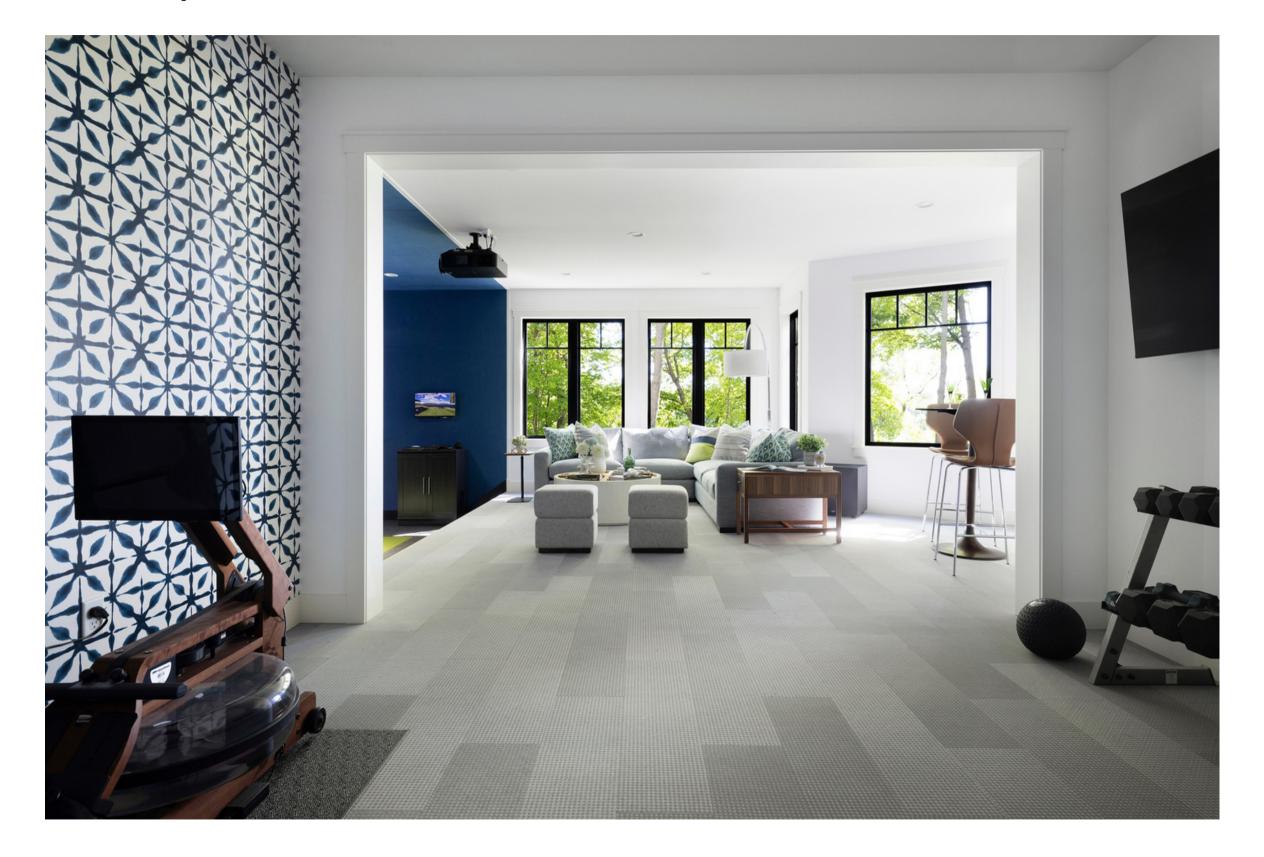

### **3-Season Porch**

#### **FUNCTIONALITY AND AESTHETIC**

- The spacious porch has composite decking to provide moisture resistance
- The interior walls mimic the home's original siding
- Large contemporary picture windows have retractable screens/windows
- Textural shiplap ceiling
- A high-powered fan for good air movement
- Hanging traditional lantern style that is perfect for the dining table

The spacious porch has composite decking to provide moisture resistance, while the interior walls mimic the home's original siding, has retractable screens/windows, textural shiplap ceiling and a high-powered fan for good air movement.