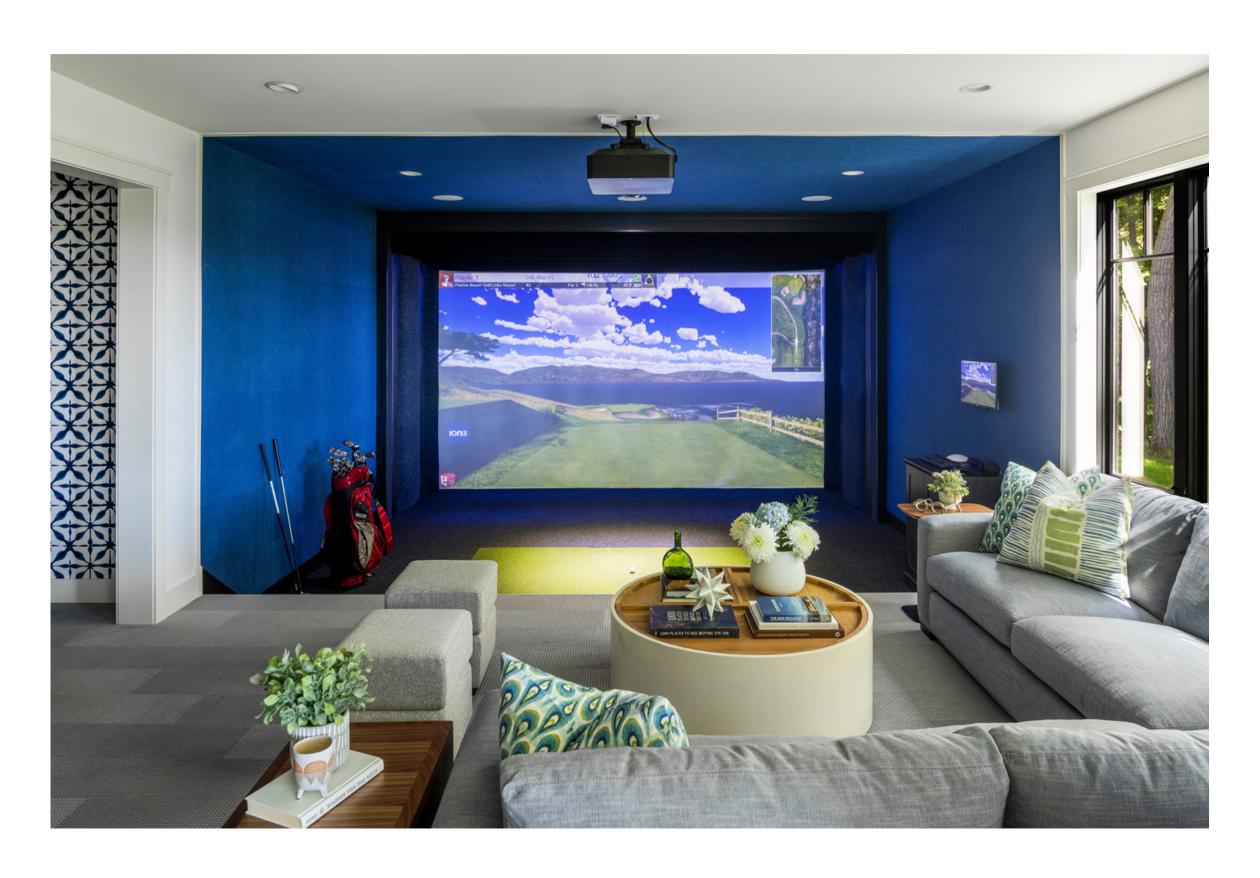

#### **FUNCTIONALITY AND AESTHETIC**

- The exercise room and lounge floor has recycled felted tiles for nonskid comfort
- The golf simulator was treated with fabric panels for sound absorption and golf ball deflection

#### PROJECT CHALLENGES

The client had an existing geothermal field that was servicing the home. Since we were not the original builder of the home we contacted the builder and identified the company that installed the geothermal system and we had them excavate and locate exactly where the geothermal field was on the site. We had to reduce the size of the addition slightly in order to avoid the geothermal field successfully, but were still able to maintain the minimum size requirements for the golf simulator unit.