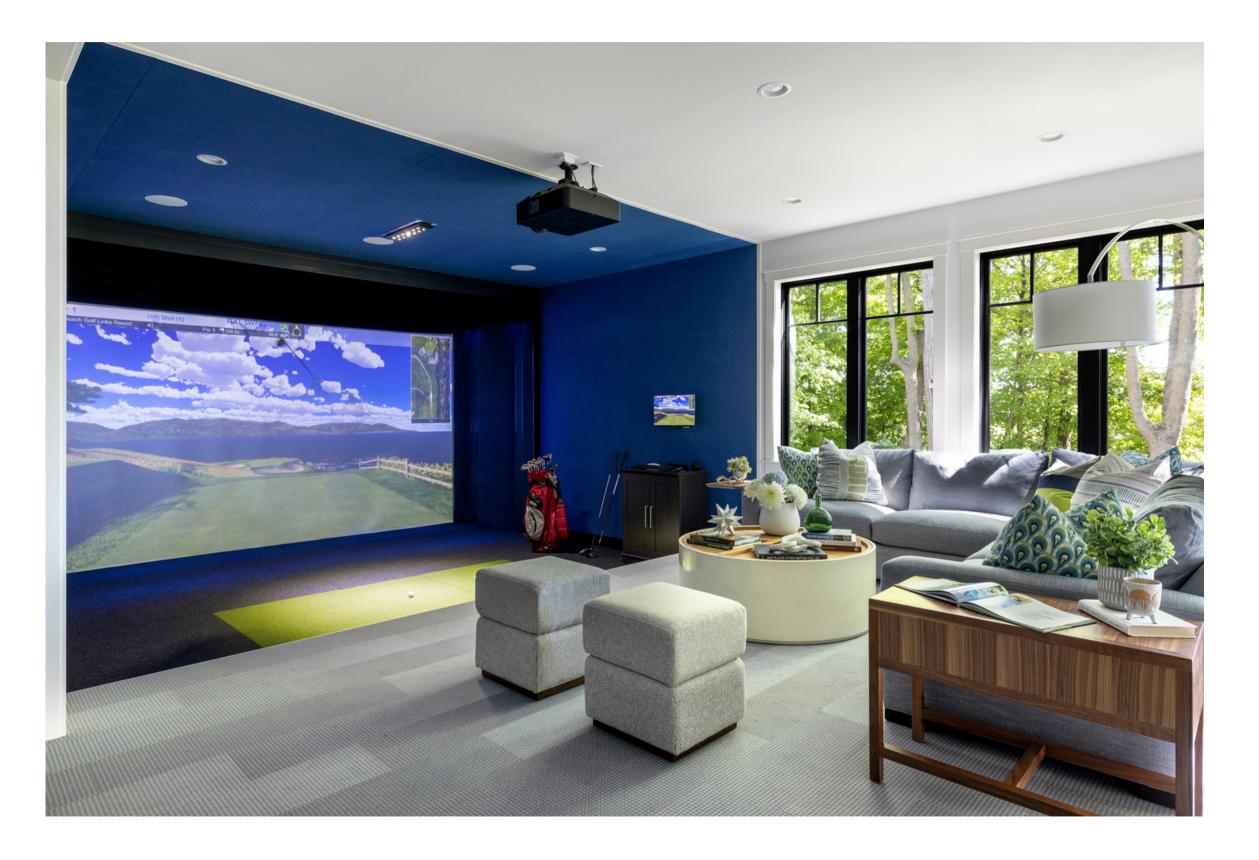

## GOLF SIMULATOR/EXERCISE ROOM COMPLETION

#### **NARI MINNESOTA - 2022 COTY AWARDS**

**Project:** Golf simulator and 3-season porch addition

**Category**: Residential Addition over \$250k

A desire to golf year-round drove the clients to add an addition to their 2015 custom built home that included a golf simulator with lounge, remodeled exercise room and a new three season porch. The exercise room and lounge floor has recycled felted tiles for nonskid comfort. The golf simulator was treated with fabric panels for sound absorption and golf ball deflection.

#### **FUNCTIONALITY AND AESTHETIC**

- The exercise room and lounge floor has recycled felted tiles for nonskid comfort
- The golf simulator was treated with fabric panels for sound absorption and golf ball deflection