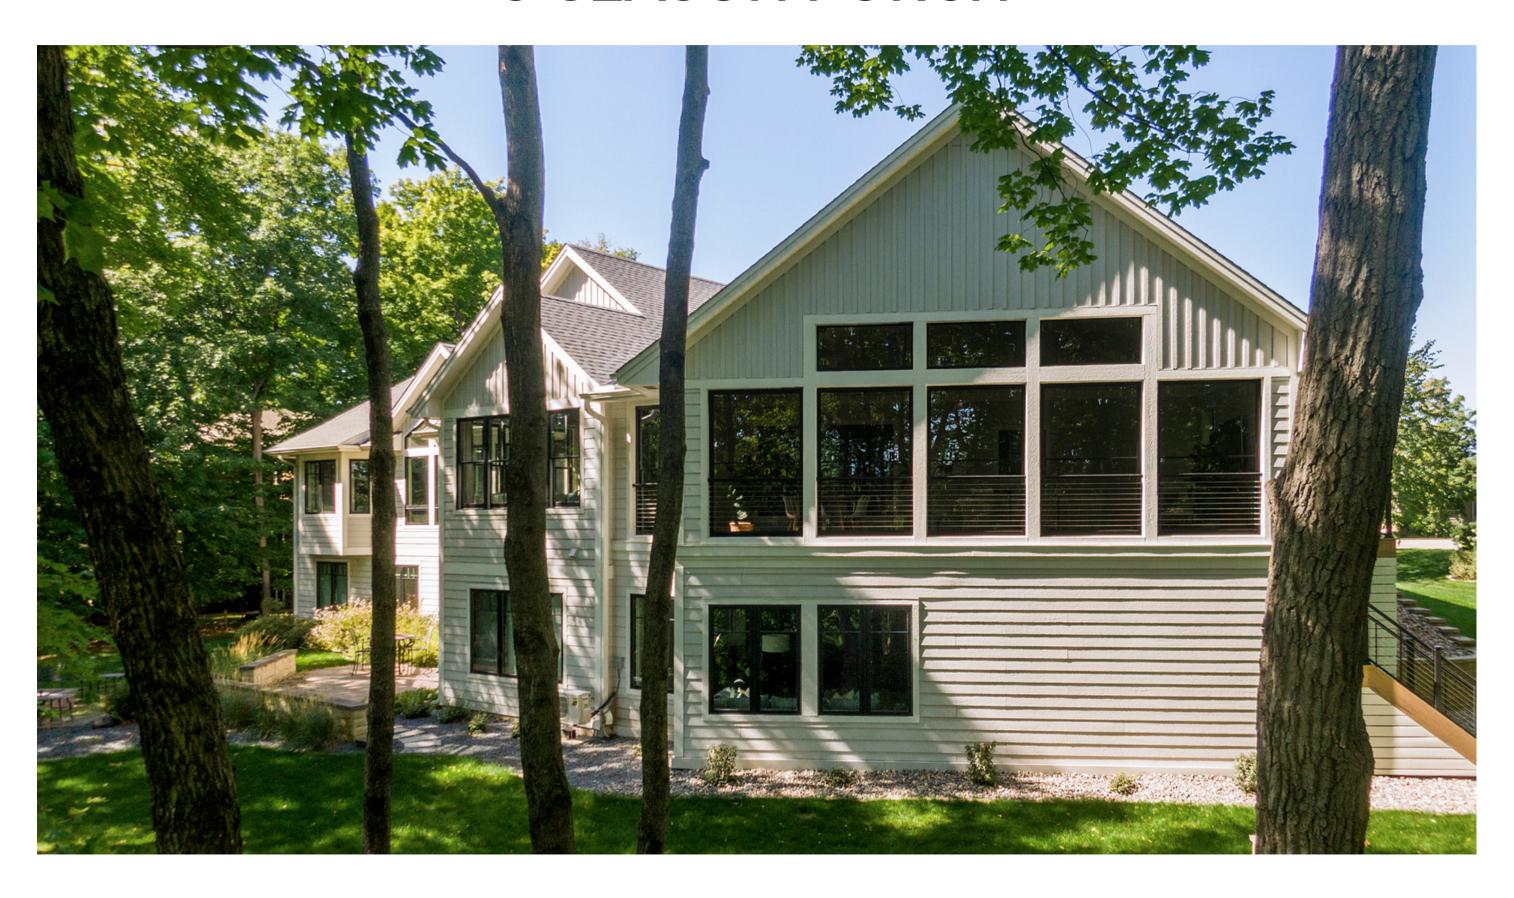

# **3-SEASON PORCH**

### **3-Season Porch**

#### **FUNCTIONALITY AND AESTHETIC**

- The spacious porch has composite decking to provide moisture resistance
- The interior walls mimic the home's original siding
- Large contemporary picture windows have retractable screens/windows
- Textural shiplap ceiling
- A high-powered fan for good air movement
- Hanging traditional lantern style that is perfect for the dining table

The spacious porch has composite decking to provide moisture resistance, while the interior walls mimic the home's original siding, has retractable screens/windows, textural shiplap ceiling and a high-powered fan for good air movement.