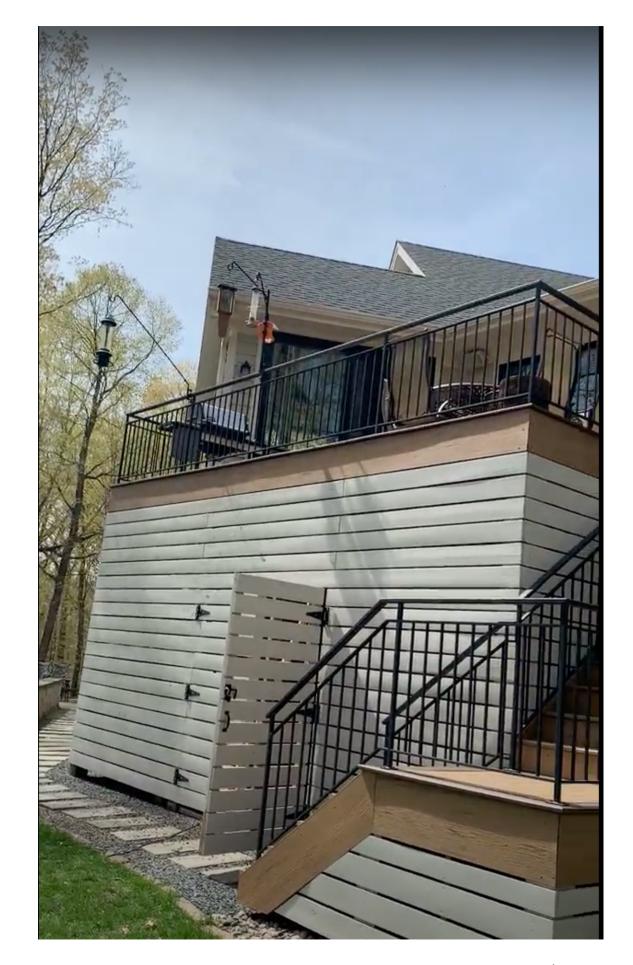

The spacious porch has composite decking to provide moisture resistance, while the interior walls mimic the home's original siding, has retractable screens/windows, textural shiplap ceiling and a high-powered fan for good air movement.

#### **FUNCTIONALITY AND AESTHETIC**

- The spacious porch has composite decking to provide moisture resistance
- The interior walls mimic the home's original siding
- Large contemporary picture windows have retractable screens/windows
- Textural shiplap ceiling
- A high-powered fan for good air movement
- Hanging traditional lantern style that is perfect for the dining table