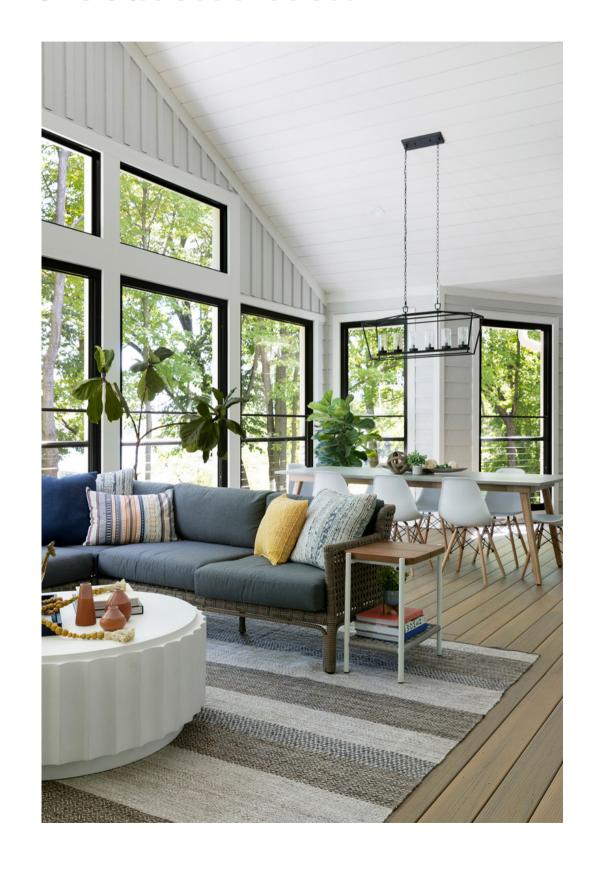

The spacious porch has composite decking to provide moisture resistance, while the interior walls mimic the home's original siding, has retractable screens/windows, textural shiplap ceiling and a high-powered fan for good air movement.

# **3-SEASON PORCH**

### **3-Season Porch**

#### **FUNCTIONALITY AND AESTHETIC**

- The spacious porch has composite decking to provide moisture resistance
- The interior walls mimic the home's original siding
- Large contemporary picture windows have retractable screens/windows
- Textural shiplap ceiling
- A high-powered fan for good air movement
- Hanging traditional lantern style that is perfect for the dining table