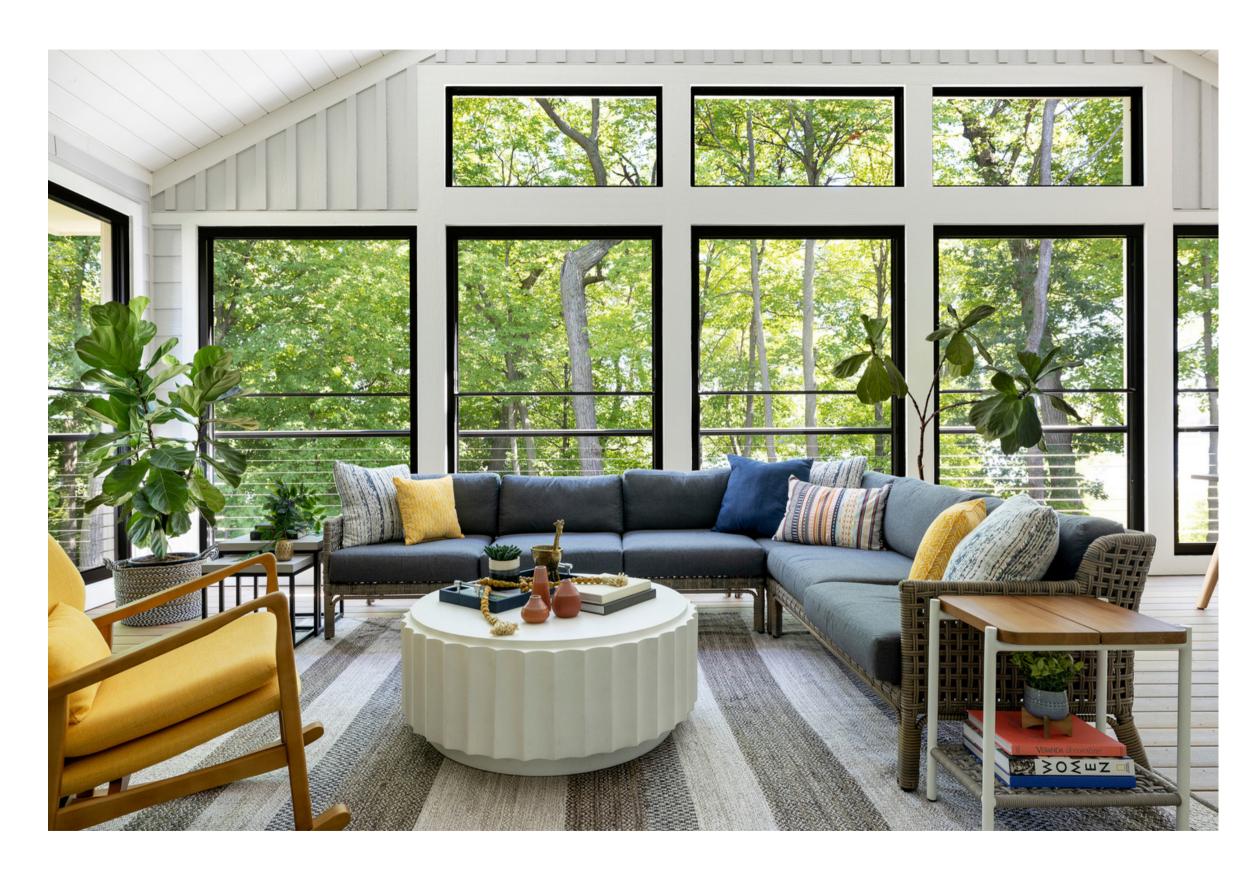

The spacious porch has composite decking to provide moisture resistance, while the interior walls mimic the home's original siding, has retractable screens/windows, textural shiplap ceiling and a high-powered fan for good air movement.

# **3-SEASON PORCH**

## **AFTER**

### **3-Season Porch**

#### **FUNCTIONALITY AND AESTHETIC**

- The spacious porch has composite decking to provide moisture resistance
- The interior walls mimic the home's original siding
- Large contemporary picture windows have retractable screens/windows
- Textural shiplap ceiling
- A high-powered fan for good air movement
- Hanging traditional lantern style that is perfect for the dining table