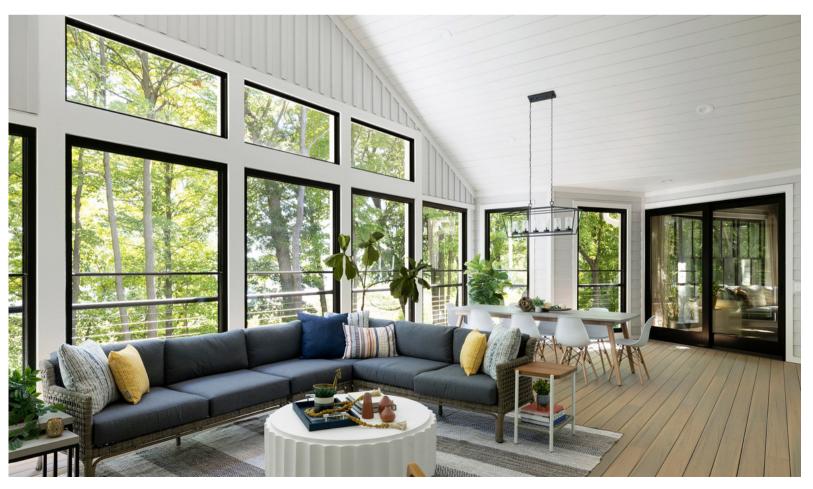

The spacious porch has composite decking to provide moisture resistance, while the interior walls mimic the home's original siding, has retractable screens/windows, textural shiplap ceiling and a high-powered fan for good air movement.

# **3-SEASON PORCH**

## **AFTER**

### **3-Season Porch**

#### **FUNCTIONALITY AND AESTHETIC**

- The spacious porch has composite decking to provide moisture resistance
- The interior walls mimic the home's original siding
- Large contemporary picture windows have retractable screens/windows
- Textural shiplap ceiling
- A high-powered fan for good air movement
- Hanging traditional lantern style that is perfect for the dining table