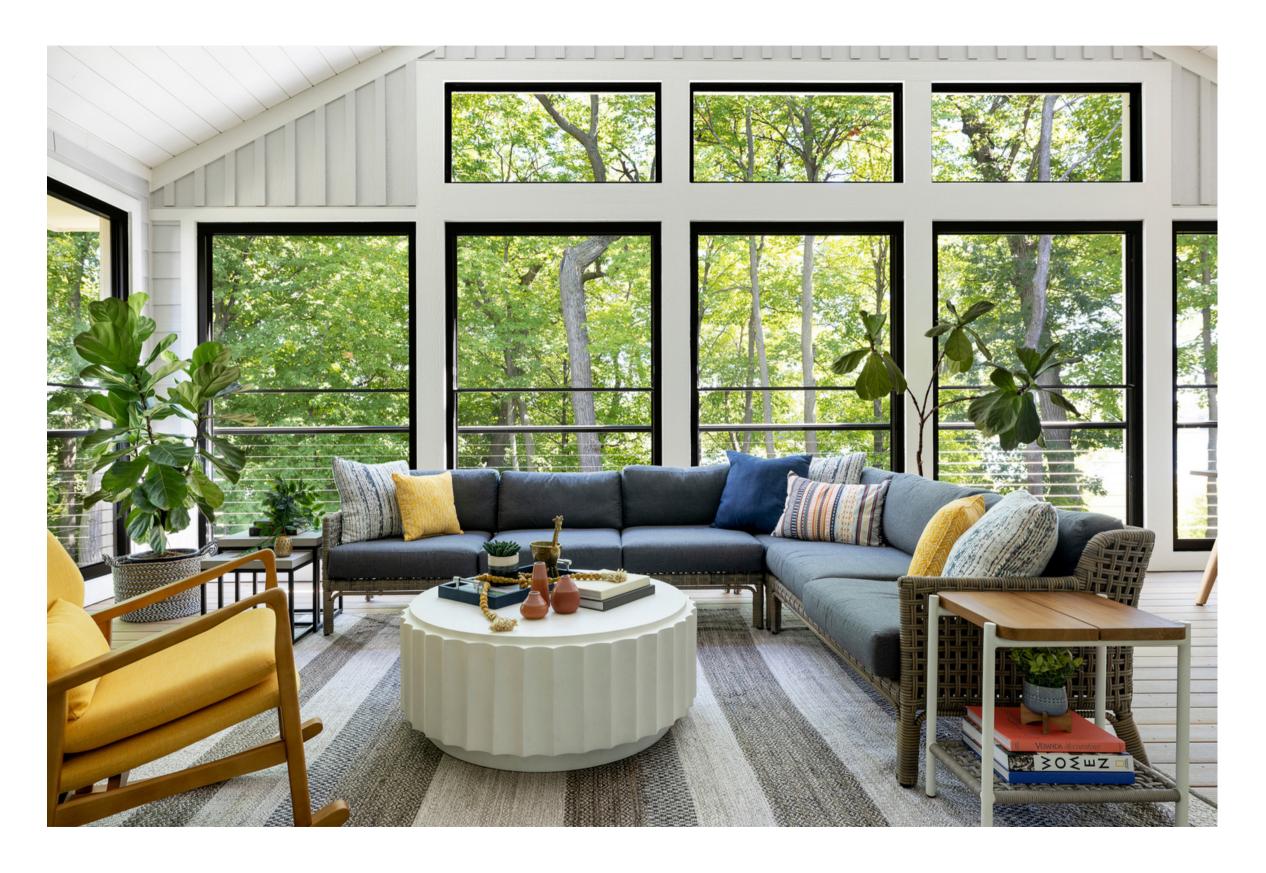

The spacious porch has composite decking to provide moisture resistance, while the interior walls mimic the home's original siding, has retractable screens/windows, textural shiplap ceiling and a high-powered fan for good air movement.

#### **FUNCTIONALITY AND AESTHETIC**

- The spacious porch has composite decking to provide moisture resistance
- The interior walls mimic the home's original siding
- Large contemporary picture windows have retractable screens/windows
- Textural shiplap ceiling
- A high-powered fan for good air movement
- Hanging traditional lantern style that is perfect for the dining table