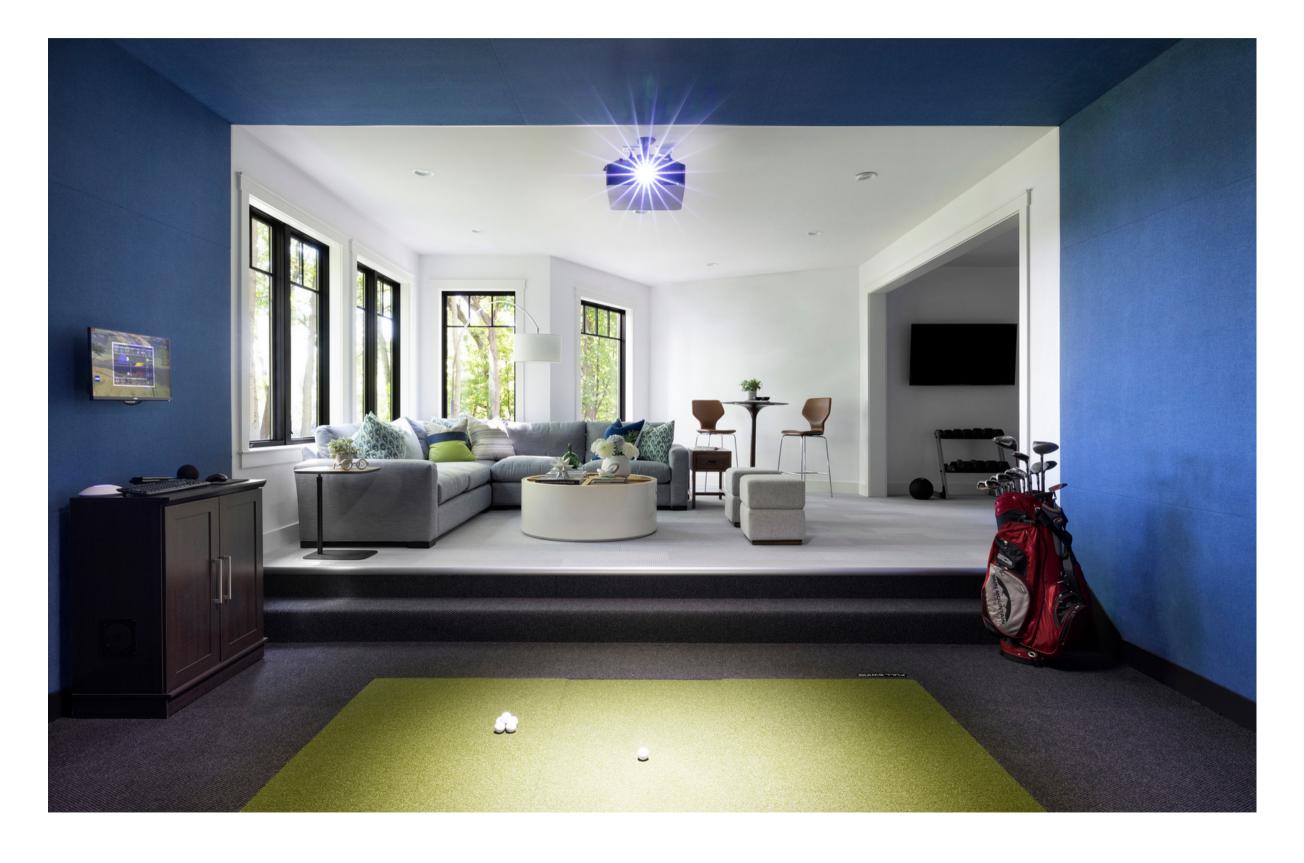

## GOLF SIMULATOR/EXERCISE ROOM COMPLETION

#### **NARI MINNESOTA - 2022 COTY AWARDS**

**Project:** Golf simulator and 3-season porch addition

**Category**: Residential Addition over \$250k

A desire to golf year-round drove the clients to add an addition to their 2015 custom built home that included a golf simulator with lounge, remodeled exercise room and a new three season porch. The exercise room and lounge floor has recycled felted tiles for nonskid comfort. The golf simulator was treated with fabric panels for sound absorption and golf ball deflection.

#### **FUNCTIONALITY AND AESTHETIC**

- The exercise room and lounge floor has recycled felted tiles for nonskid comfort
- The golf simulator was treated with fabric panels for sound absorption and golf ball deflection