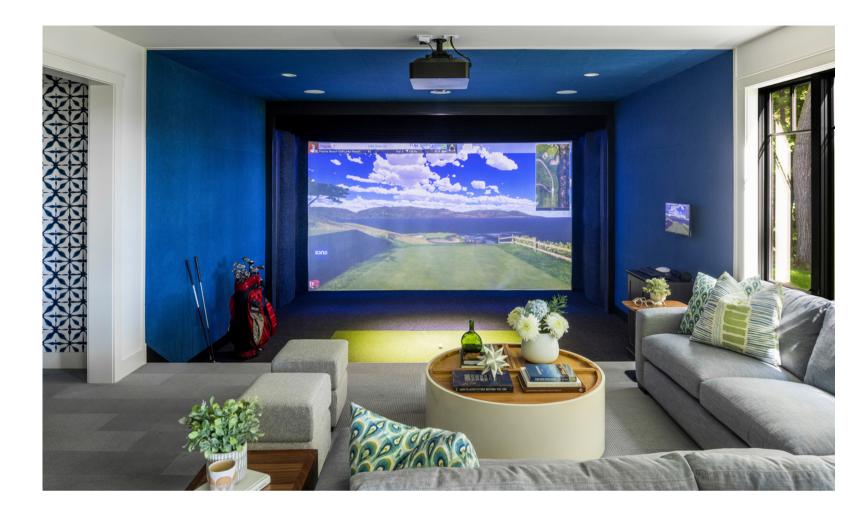

#### **NARI MINNESOTA - 2022 COTY AWARDS**

**Project:** Golf simulator and 3-season porch addition

**Category**: Residential Addition over \$250k

A desire to golf year-round drove the clients to add an addition to their 2015 custom built home that included a golf simulator with lounge, remodeled exercise room and a new three season porch. The exercise room and lounge floor has recycled felted tiles for nonskid comfort. The golf simulator was treated with fabric panels for sound absorption and golf ball deflection.

# **GOLF SIMULATOR**

## **GOLF SIMULATOR COMPLETION**

## GOLF SIMULATOR/EXERCISE ROOM COMPLETION

#### **FUNCTIONALITY AND AESTHETIC**

- The exercise room and lounge floor has recycled felted tiles for nonskid comfort
- The golf simulator was treated with fabric panels for sound absorption and golf ball deflection