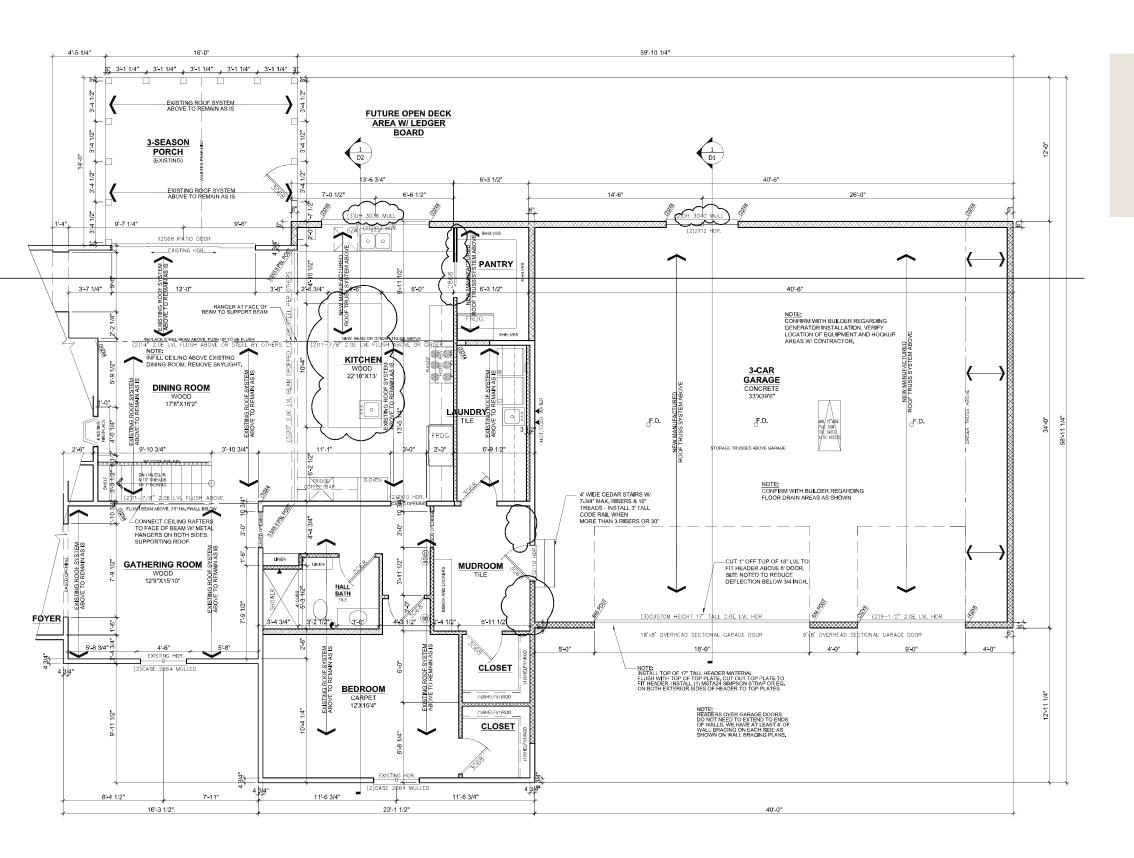

# **FLOOR PLAN**

**AFTER** 

The new plan shows opening the areas between spaces, moving the garage and utilizing the additional space to provide wide open space for family and entertainment as well as a culinary kitchen, new mudroom, laundry room and powder bath.