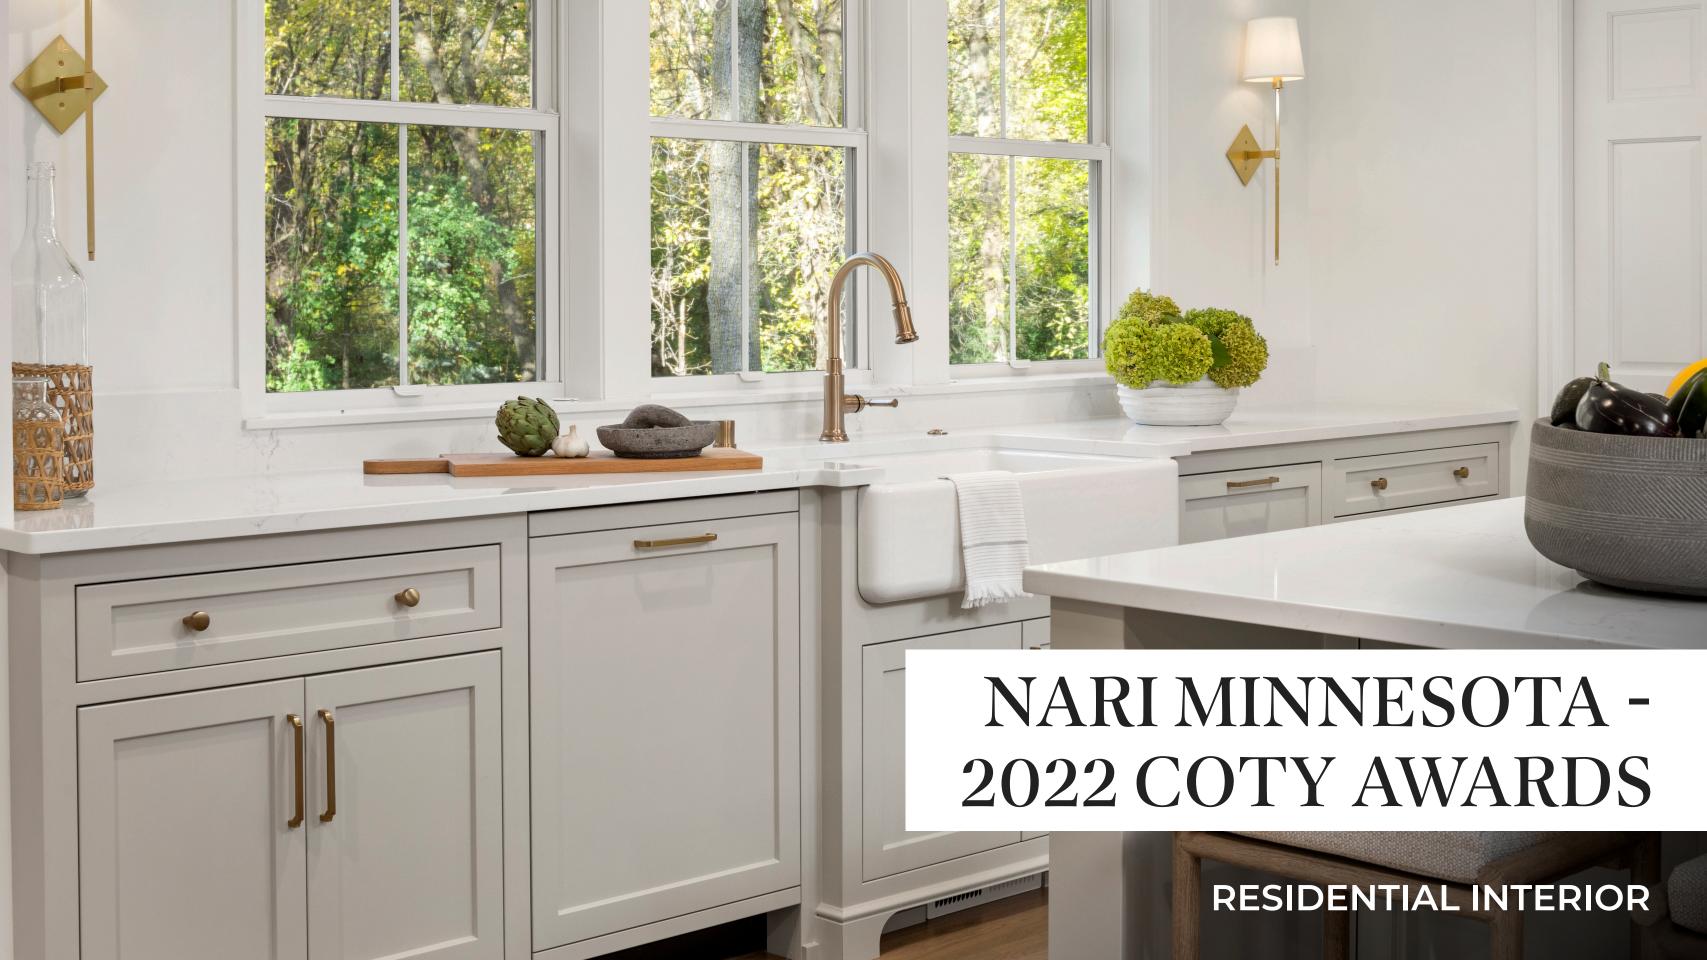

## RESIDENTIAL INTERIOR

**PROJECT:** Clauson Remodel

**CATEGORY:** Category 12 – Residential Interior \$100,001 to \$250,000

Our client was ready to update the primary activity spaces on the main level of their 1964 rambler. Working with our design partner we were able to create additional space by utilizing former garage space, gutting existing space and creating an open flow environment for family and entertaining. Transitions from the original surfaces to the new were challenging due to marginal original framing and structural issues and working within a very restrictive budget. Areas included in this entry include the kitchen, mudroom, laundry and hall bathroom. The design is fresh, open and checks all the boxes the client wanted in these spaces.

# NARI COTY AWARDS