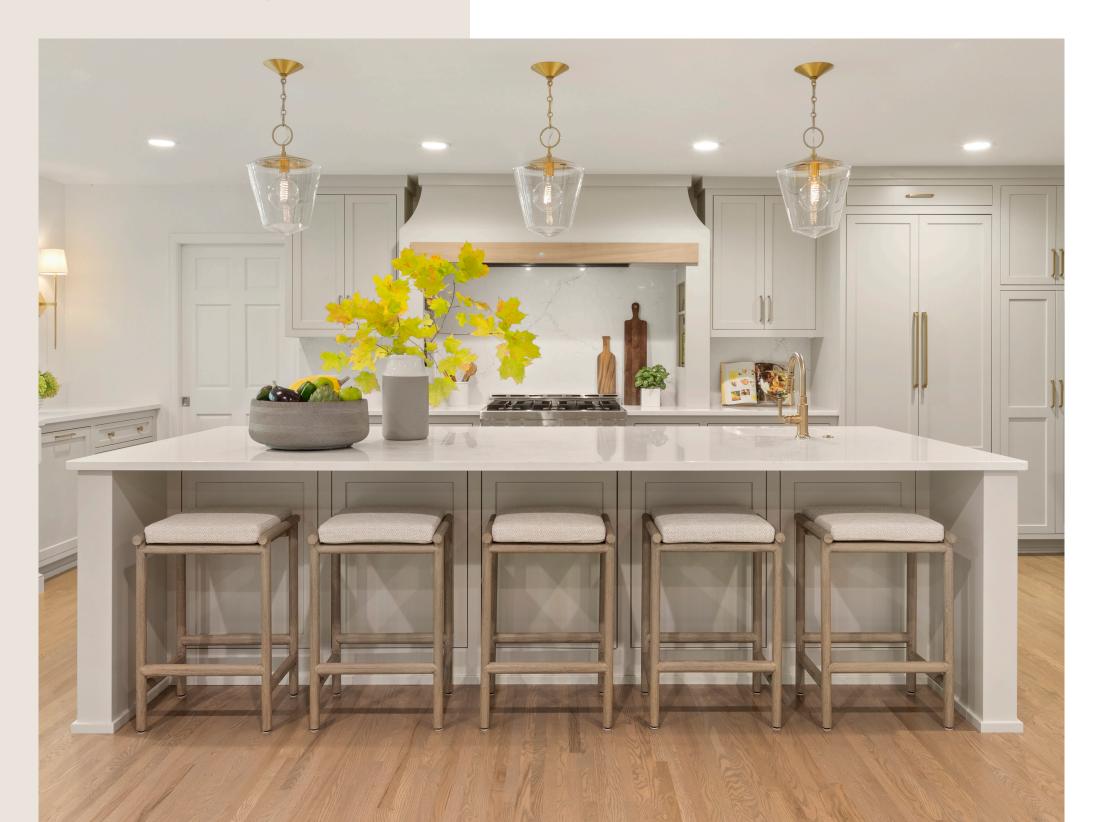

# BEFORE & AFTER

Before to after shows the wonderful transformation from dark and limited space to a beautiful open view to the yard and plenty of kitchen space.

## **AFTER**