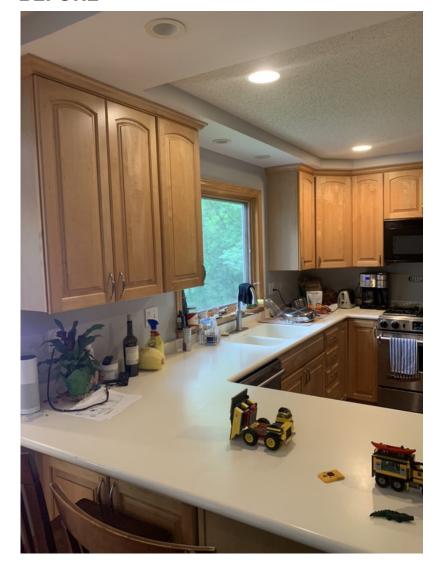

# BEFORE & AFTER

Before to after shows the wonderful transformation from dark and limited space to a beautiful open view to the yard and plenty of kitchen space.

## **BEFORE**