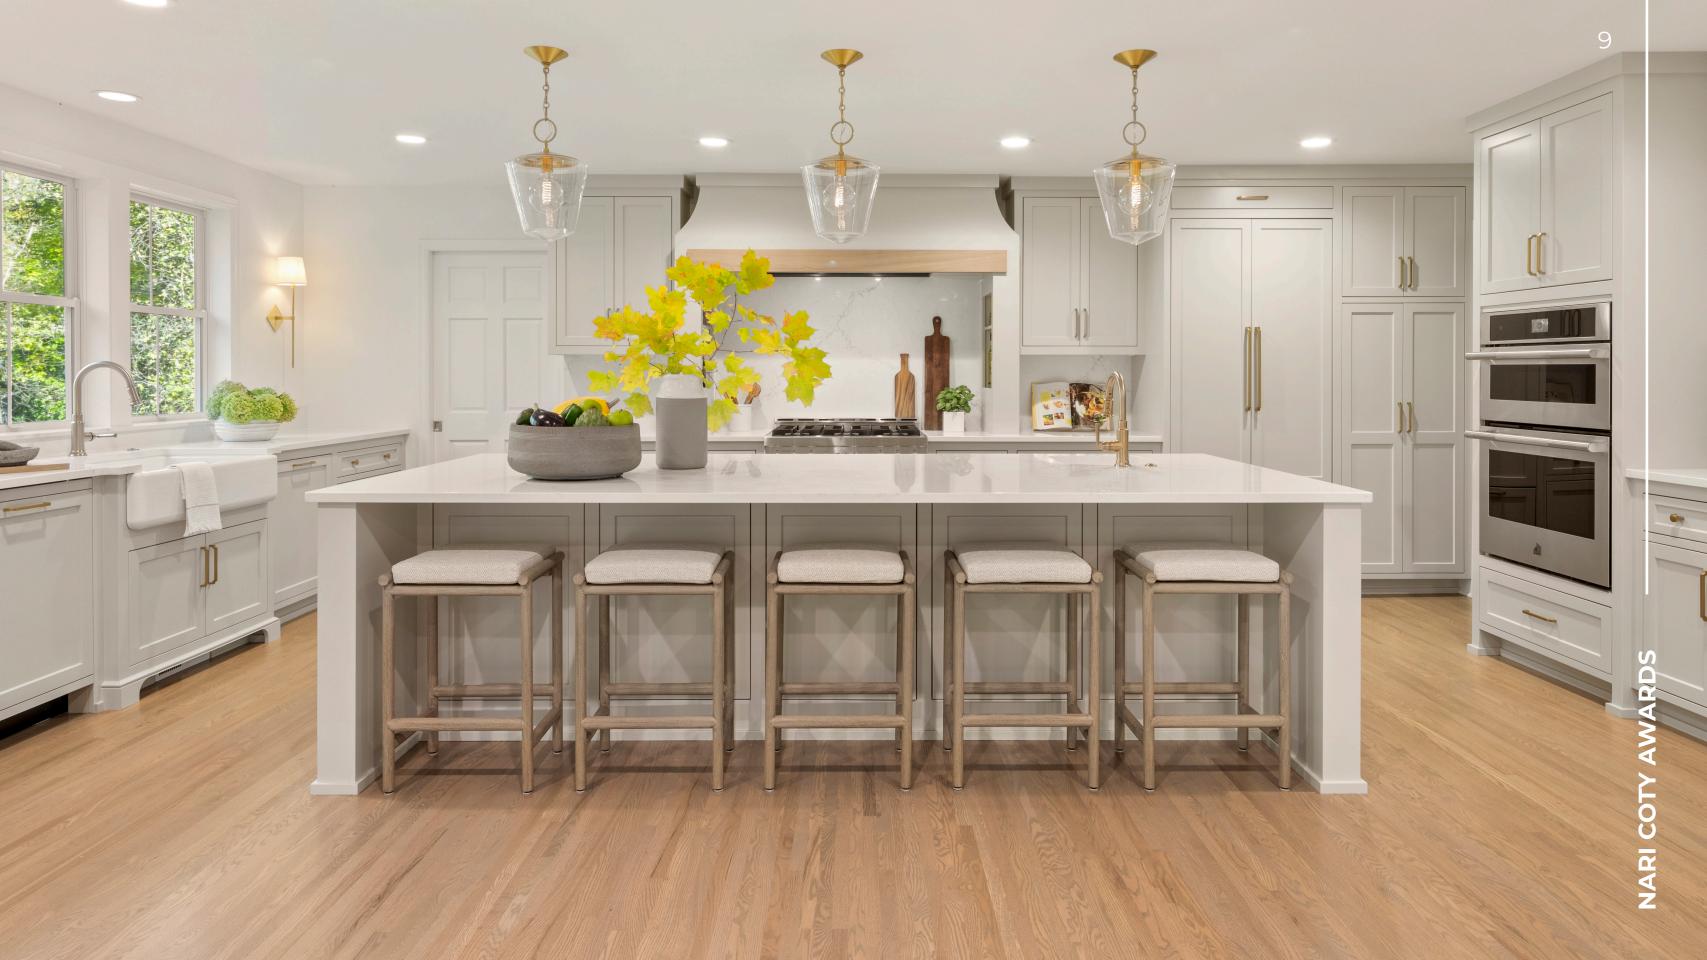

# BEFORE & AFTER

Before to after shows the wonderful transformation from dark and limited space to a beautiful open view to the yard and plenty of kitchen space.

## **AFTER**