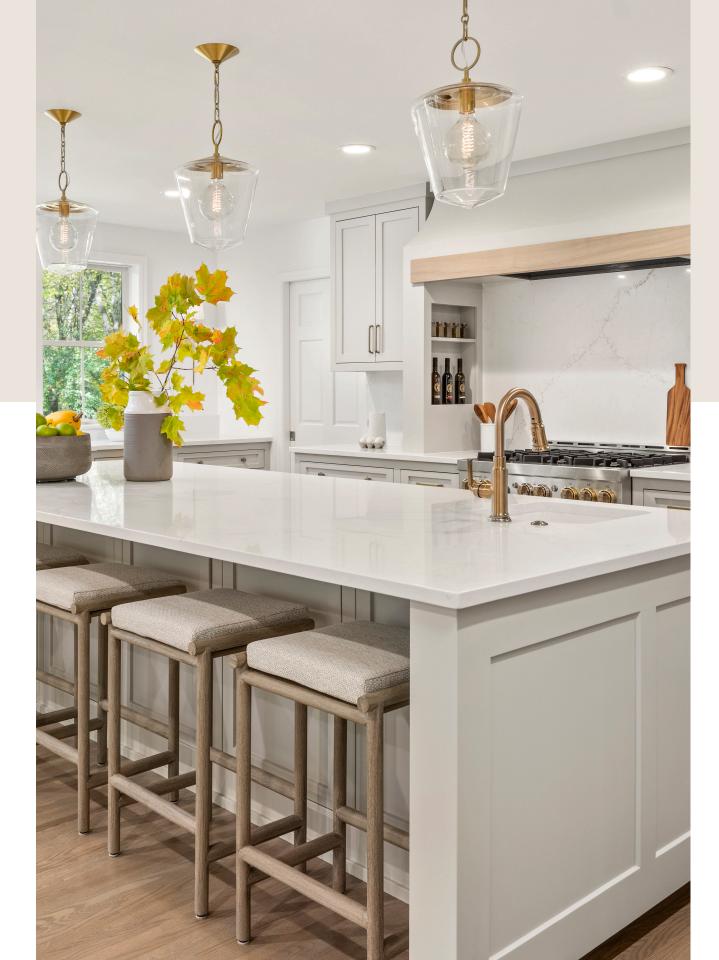

# BEFORE & AFTER

Before to after shows the wonderful transformation from dark and limited space to a beautiful open view to the yard and plenty of kitchen space.

## **AFTER**