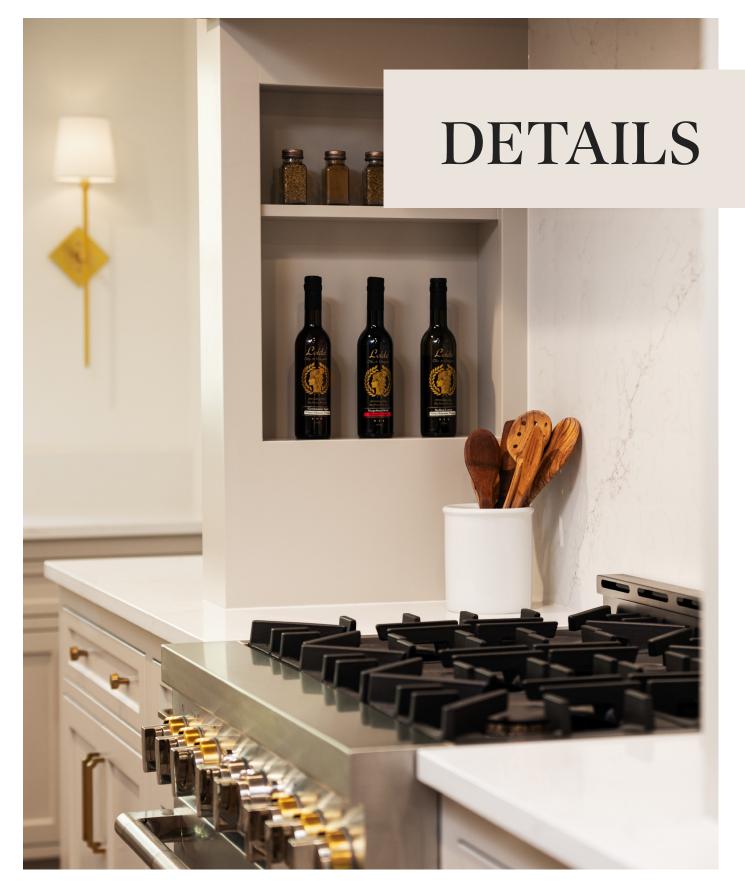

# BEFORE & AFTER

Before to after shows the wonderful transformation from dark and limited space to a beautiful open view to the yard and plenty of kitchen space.

## **BEFORE**

## **AFTER**