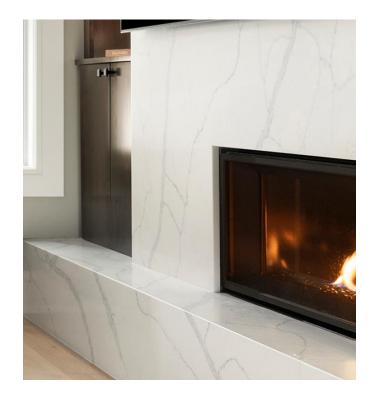

#### Aesthetics

- Beautiful natural marble countertops at wet bar
- Custom built chevron wine storage at wet bar
- Antique glass decorative area above wine storage at wet bar
- Clean and modern quartz countertop fireplace surround
- Modern linear gas fireplace
- High end appliances
- Unique crocodile wallpaper on wet bar ceiling
- Stunning high end plumbing fixtures

#### Craftsmanship / Innovative Methods and Uses

- Decorative soffit design at wet bar ceiling
- Custom built chevron wine storage at wet bar
- Antique glass decorative area above wine storage at wet bar
- Quartz vein pattern match at fireplace surround
- Custom built cedar sauna