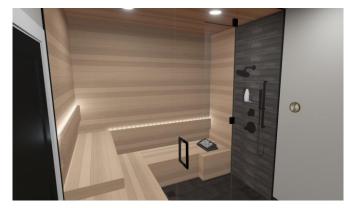

#### **Client Needs:**

- 3 TVs incorporated in family room
- Modern looking fireplace
- Ice maker, small dishwasher and beverage fridges
- A wet bar for friends and family to gather around
- A sauna within the shower of the bathroom

# After Floor Plan & 3D Renderings

Luxury Lower Level- 2022 COTY AWARDS- Residential Interior \$250,000 to \$500,000

#### Craftsmanship / Innovative Methods and Uses

- Decorative soffit design at wet bar ceiling
- Custom built chevron wine storage at wet bar
- Antique glass decorative area above wine storage at wet bar
- Quartz vein pattern match at fireplace surround
- Custom built cedar sauna