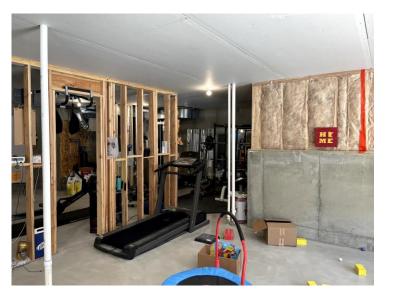

ther.

The homeowners wanted to incorporate a family room with three TV's, wet bar, exercise room, bathroom with custom sauna, and guest bedroom. A luxury masculine look that had a wow factor was what the homeowners envisioned. A sports loving family they wanted to be able and watch the football game and the kids could be watching their own show, or have three different football games viewable at the same time. The design phase included an inspiration board and 3D drawings to show the homeowners the space of their dreams.

#### **Client Needs:**

- 3 TVs incorporated in family room
- Modern looking fireplace
- Ice maker, small dishwasher and beverage fridges
- A wet bar for friends and family to gather around
- A sauna within the shower of the bathroom



#### **Before Photos**













### **Before Floor Plan**



# After Floor Plan & 3D Renderings











Luxury Lower Level- 2022 COTY AWARDS- Residential Interior \$250,000 to \$500,000



















#### Functionality

- Wet bar holds a good size amount of liquor and beverages with glass cabinets and two beverage fridges
- Open floor plan allows for good traffic flow from one space to another
- Hard surface flooring makes cleaning up spills easy
- Tile in bathroom is porcelain, but looks like natural stone. This type of tile does not require sealer and is easier to maintain
- Bathroom vanity has quartz countertops for easy maintenance
- Decorative metal barn doors allow sound insulation from exercise room to the rest of the lower level







#### Aesthetics

- Beautiful natural marble countertops at wet bar
-