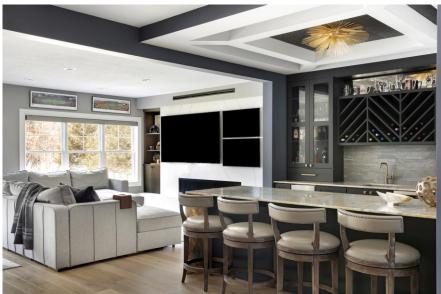

# After Floor Plan & 3D Renderings

Luxury Lower Level- 2022 COTY AWARDS- Residential Interior \$250,000 to \$500,000

#### Functionality

- Wet bar holds a good size amount of liquor and beverages with glass cabinets and two beverage fridges
- Open floor plan allows for good traffic flow from one space to another
- Hard surface flooring makes cleaning up spills easy
- Tile in bathroom is porcelain, but looks like natural stone. This type of tile does not require sealer and is easier to maintain
- Bathroom vanity has quartz countertops for easy maintenance
- Decorative metal barn doors allow sound insulation from exercise room to the rest of the lower level

#### Aesthetics

- Beautiful natural marble countertops at wet bar
- Custom built chevron wine storage at wet bar
- Antique glass decorative area above wine storage at wet bar
- Clean and modern quartz countertop fireplace surround
- Modern linear gas fireplace
- High end appliances
- Unique crocodile wallpaper on wet bar ceiling
- Stunning high end plumbing fixtures