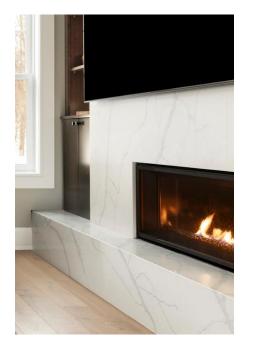

#### **Client Needs:**

- 3 TVs incorporated in family room
- Modern looking fireplace
- Ice maker, small dishwasher and beverage fridges
- A wet bar for friends and family to gather around
- A sauna within the shower of the bathroom

#### Aesthetics

- Beautiful natural marble countertops at wet bar
- Custom built chevron wine storage at wet bar
- Antique glass decorative area above wine storage at wet bar
- Clean and modern quartz countertop fireplace surround
- Modern linear gas fireplace
- High end appliances
- Unique crocodile wallpaper on wet bar ceiling
- Stunning high end plumbing fixtures

#### Craftsmanship / Innovative Methods and Uses

- Decorative soffit design at wet bar ceiling
- Custom built chevron wine storage at wet bar
- Antique glass decorative area above wine storage at wet bar
- Quartz vein pattern match at fireplace surround
- Custom built cedar sauna