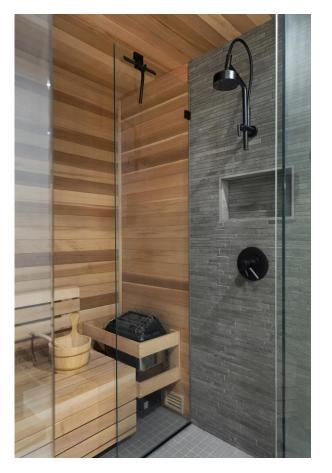

#### **Client Needs:**

- 3 TVs incorporated in family room
- Modern looking fireplace
- Ice maker, small dishwasher and beverage fridges
- A wet bar for friends and family to gather around
- A sauna within the shower of the bathroom

#### Craftsmanship / Innovative Methods and Uses

- Decorative soffit design at wet bar ceiling
- Custom built chevron wine storage at wet bar
- Antique glass decorative area above wine storage at wet bar
- Quartz vein pattern match at fireplace surround
- Custom built cedar sauna