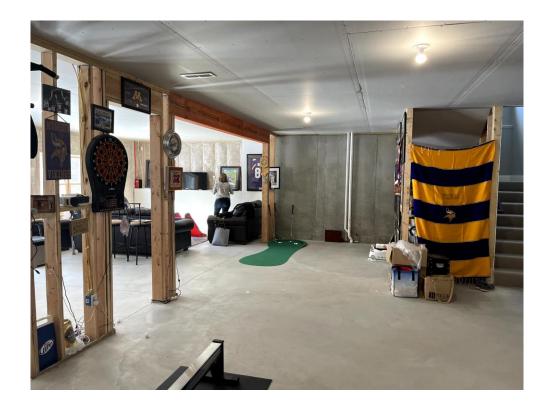

line look that had a wow factor was what the homeowners envisioned. A sports loving family they wanted to be able and watch the football game and the kids could be watching their own show, or have three different football games viewable at the same time. The design phase included an inspiration board and 3D drawings to show the homeowners the space of their dreams.

#### **Client Needs:**

- 3 TVs incorporated in family room
- Modern looking fireplace
- Ice maker, small dishwasher and beverage fridges
- A wet bar for friends and family to gather around
- A sauna within the shower of the bathroom



#### **Before Photos**













### **Before Floor Plan**



# After Floor Plan & 3D Renderings











Luxury Lower Level- 2022 COTY AWARDS- Residential Interior \$250,000 to \$500,000



















#### Functionality

- Wet bar holds a good size amount of liquor and beverages with glass cabinets and two beverage fridges
- Open floor plan allows for good traffic flow from one space to another
- Hard surface flooring makes cleaning up spills easy
- Tile in bathroom is porcelain, but looks like natural stone. This type of tile does not require sealer and is easier to maintain
- Bathroom vanity has quartz countertops for easy maintenance
- Decorative metal barn doors allow sound insulation from exercise room to the rest of the lower level







#### Aesthetics

- Beautiful natural marble countertops at wet bar
- Custom built chevron wine storage at wet bar
- Antique glass decorative area above wine storage at wet bar
- Clean and modern quartz countertop fireplace surro