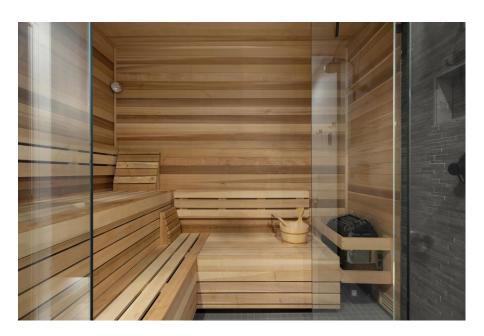

#### **Client Needs:**

- 3 TVs incorporated in family room
- Modern looking fireplace
- Ice maker, small dishwasher and beverage fridges
- A wet bar for friends and family to gather around
- A sauna within the shower of the bathroom

#### Craftsmanship / Innovative Methods and Uses

- Decorative soffit design at wet bar ceiling
- Custom built chevron wine storage at wet bar
- Antique glass decorative area above wine storage at wet bar
- Quartz vein pattern match at fireplace surround
- Custom built cedar sauna