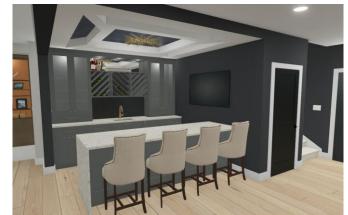

# After Floor Plan & 3D Renderings

Luxury Lower Level- 2022 COTY AWARDS- Residential Interior \$250,000 to \$500,000

#### Aesthetics

- Beautiful natural marble countertops at wet bar
- Custom built chevron wine storage at wet bar
- Antique glass decorative area above wine storage at wet bar
- Clean and modern quartz countertop fireplace surround
- Modern linear gas fireplace
- High end appliances
- Unique crocodile wallpaper on wet bar ceiling
- Stunning high end plumbing fixtures

#### Craftsmanship / Innovative Methods and Uses

- Decorative soffit design at wet bar ceiling
- Custom built chevron wine storage at wet bar
- Antique glass decorative area above wine storage at wet bar
- Quartz vein pattern match at fireplace surround
- Custom built cedar sauna