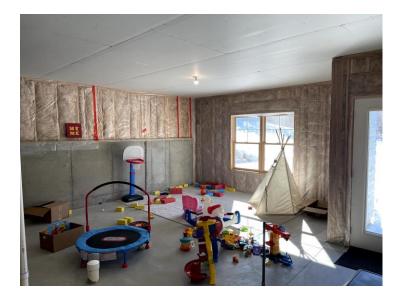

pace to gather.

The homeowners wanted to incorporate a family room with three TV's, wet bar, exercise room, bathroom with custom sauna, and guest bedroom. A luxury masculine look that had a wow factor was what the homeowners envisioned. A sports loving family they wanted to be able and watch the football game and the kids could be watching their own show, or have three different football games viewable at the same time. The design phase included an inspiration board and 3D drawings to show the homeowners the space of their dreams.

#### **Client Needs:**

- 3 TVs incorporated in family room
- Modern looking fireplace
- Ice maker, small dishwasher and beverage fridges
- A wet bar for friends and family to gather around
- A sauna within the shower of the bathroom



#### **Before Photos**













### **Before Floor Plan**



# After Floor Plan & 3D Renderings











Luxury Lower Level- 2022 COTY AWARDS- Residential Interior \$250,000 to \$500,000



















#### Functionality

- Wet bar holds a good size amount of liquor and beverages with glass cabinets and two beverage fridges
- Open floor plan allows for good traffic flow from one space to another
- Hard surface flooring makes cleaning up spills easy
- Tile in bathroom is porcelain, but looks like natural stone. This type of tile does not require sealer and is easier to maintain
- Bathroom vanity has quartz countertops for easy maintenance
- Decorative metal barn doors allow sound insulation from exercise room to the rest of the lower level







#### Aesthetics

- Beautiful natural marble countertops at