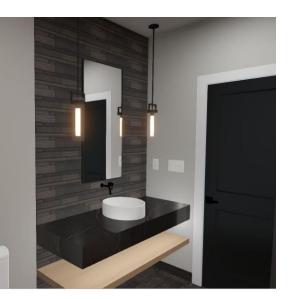

The homeowners wanted to incorporate a family room with three TV's, wet bar, exercise room, bathroom with custom sauna, and guest bedroom. A luxury masculine look that had a wow factor was what the homeowners envisioned. A sports loving family they wanted to be able and watch the football game and the kids could be watching their own show, or have three different football games viewable at the same time. The design phase included an inspiration board and 3D drawings to show the homeowners the space of their dreams.

#### **Client Needs:**

- 3 TVs incorporated in family room
- Modern looking fireplace
- Ice maker, small dishwasher and beverage fridges
- A wet bar for friends and family to gather around
- A sauna within the shower of the bathroom

#### Craftsmanship / Innovative Methods and Uses

- Decorative soffit design at wet bar ceiling
- Custom built chevron wine storage at wet bar
- Antique glass decorative area above wine storage at wet bar
- Quartz vein pattern match at fireplace surround
- Custom built cedar sauna