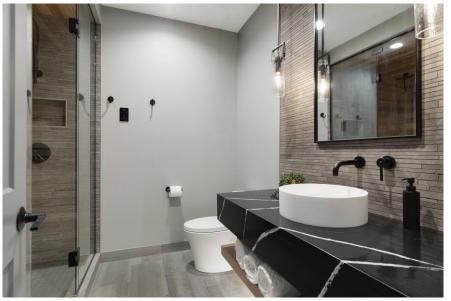

#### **Client Needs:**

- 3 TVs incorporated in family room
- Modern looking fireplace
- Ice maker, small dishwasher and beverage fridges
- A wet bar for friends and family to gather around
- A sauna within the shower of the bathroom

#### Functionality

- Wet bar holds a good size amount of liquor and beverages with glass cabinets and two beverage fridges
- Open floor plan allows for good traffic flow from one space to another
- Hard surface flooring makes cleaning up spills easy
- Tile in bathroom is porcelain, but looks like natural stone. This type of tile does not require sealer and is easier to maintain
- Bathroom vanity has quartz countertops for easy maintenance
- Decorative metal barn doors allow sound insulation from exercise room to the rest of the lower level

#### Craftsmanship / Innovative Methods and Uses

- Decorative soffit design at wet bar ceiling
- Custom built chevron wine storage at wet bar
- Antique glass decorative area above wine storage at wet bar
- Quartz vein pattern match at fireplace surround
- Custom built cedar sauna