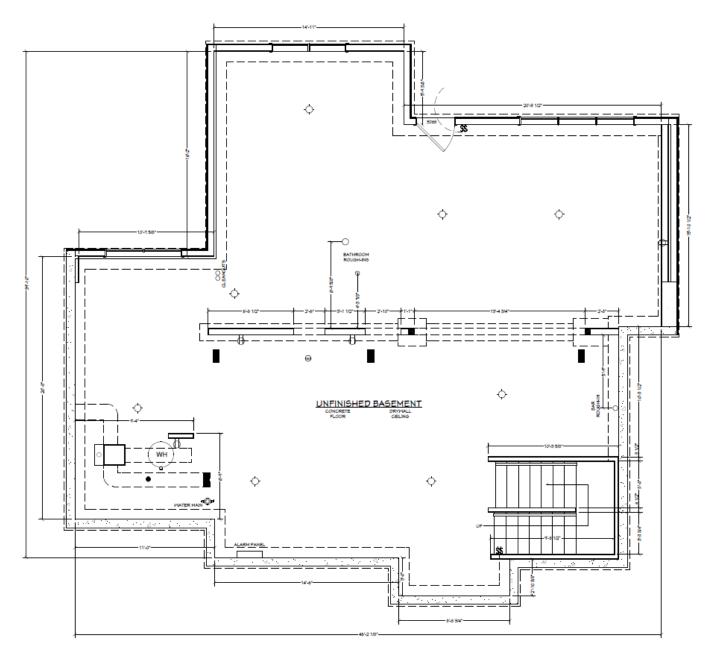

to incorporate a family room with three TV's, wet bar, exercise room, bathroom with custom sauna, and guest bedroom. A luxury masculine look that had a wow factor was what the homeowners envisioned. A sports loving family they wanted to be able and watch the football game and the kids could be watching their own show, or have three different football games viewable at the same time. The design phase included an inspiration board and 3D drawings to show the homeowners the space of their dreams.

#### **Client Needs:**

- 3 TVs incorporated in family room
- Modern looking fireplace
- Ice maker, small dishwasher and beverage fridges
- A wet bar for friends and family to gather around
- A sauna within the shower of the bathroom



#### **Before Photos**













### **Before Floor Plan**



# After Floor Plan & 3D Renderings











Luxury Lower Level- 2022 COTY AWARDS- Residential Interior \$250,000 to \$500,000



















#### Functionality

- Wet bar holds a good size amount of liquor and beverages with glass cabinets and two beverage fridges
- Open floor plan allows for good traffic flow from one space to another
- Hard surface flooring makes cleaning up spills easy
- Tile in bathroom is porcelain, but looks like natural stone. This type of tile does not require sealer and is easier to maintain
- Bathroom vanity has quartz countertops for easy maintenance
- Decorative metal barn doors allow sound insulation from exercise room to the rest of the lower level







#### Aesthetics

- Beautiful natural marble countertops at wet bar
- Custom built chevron wine st