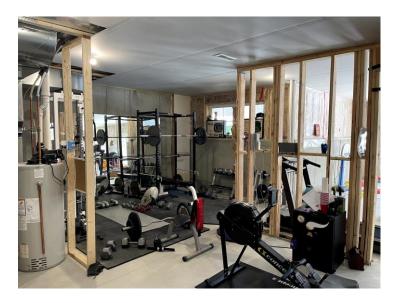

o gather.

The homeowners wanted to incorporate a family room with three TV's, wet bar, exercise room, bathroom with custom sauna, and guest bedroom. A luxury masculine look that had a wow factor was what the homeowners envisioned. A sports loving family they wanted to be able and watch the football game and the kids could be watching their own show, or have three different football games viewable at the same time. The design phase included an inspiration board and 3D drawings to show the homeowners the space of their dreams.

#### **Client Needs:**

- 3 TVs incorporated in family room
- Modern looking fireplace
- Ice maker, small dishwasher and beverage fridges
- A wet bar for friends and family to gather around
- A sauna within the shower of the bathroom



#### **Before Photos**













### **Before Floor Plan**



# After Floor Plan & 3D Renderings











Luxury Lower Level- 2022 COTY AWARDS- Residential Interior \$250,000 to \$500,000



















#### Functionality

- Wet bar holds a good size amount of liquor and beverages with glass cabinets and two beverage fridges
- Open floor plan allows for good traffic flow from one space to another
- Hard surface flooring makes cleaning up spills easy
- Tile in bathroom is porcelain, but looks like natural stone. This type of tile does not require sealer and is easier to maintain
- Bathroom vanity has quartz countertops for easy maintenance
- Decorative metal barn doors allow sound insulation from exercise room to the rest of the lower level







#### Aesthetics

- Beautiful natural marble countertops at wet b