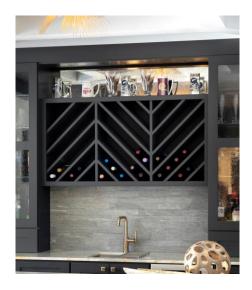

#### Functionality

- Wet bar holds a good size amount of liquor and beverages with glass cabinets and two beverage fridges
- Open floor plan allows for good traffic flow from one space to another
- Hard surface flooring makes cleaning up spills easy
- Tile in bathroom is porcelain, but looks like natural stone. This type of tile does not require sealer and is easier to maintain
- Bathroom vanity has quartz countertops for easy maintenance
- Decorative metal barn doors allow sound insulation from exercise room to the rest of the lower level

#### Aesthetics

- Beautiful natural marble countertops at wet bar
- Custom built chevron wine storage at wet bar
- Antique glass decorative area above wine storage at wet bar
- Clean and modern quartz countertop fireplace surround
- Modern linear gas fireplace
- High end appliances
- Unique crocodile wallpaper on wet bar ceiling
- Stunning high end plumbing fixtures

#### Craftsmanship / Innovative Methods and Uses

- Decorative soffit design at wet bar ceiling
- Custom built chevron wine storage at wet bar
- Antique glass decorative area above wine storage at wet bar
- Quartz vein pattern match at fireplace surround
- Custom built cedar sauna