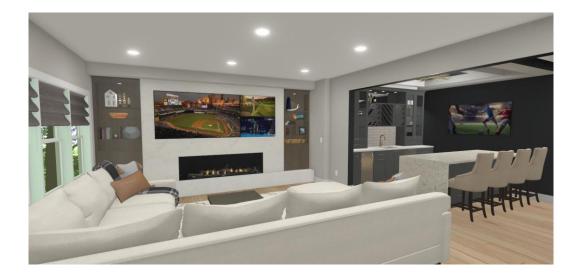

The homeowners wanted to incorporate a family room with three TV's, wet bar, exercise room, bathroom with custom sauna, and guest bedroom. A luxury masculine look that had a wow factor was what the homeowners envisioned. A sports loving family they wanted to be able and watch the football game and the kids could be watching their own show, or have three different football games viewable at the same time. The design phase included an inspiration board and 3D drawings to show the homeowners the space of their dreams.

# After Floor Plan & 3D Renderings

Luxury Lower Level- 2022 COTY AWARDS- Residential Interior \$250,000 to \$500,000

#### Aesthetics

- Beautiful natural marble countertops at wet bar
- Custom built chevron wine storage at wet bar
- Antique glass decorative area above wine storage at wet bar
- Clean and modern quartz countertop fireplace surround
- Modern linear gas fireplace
- High end appliances
- Unique crocodile wallpaper on wet bar ceiling
- Stunning high end plumbing fixtures