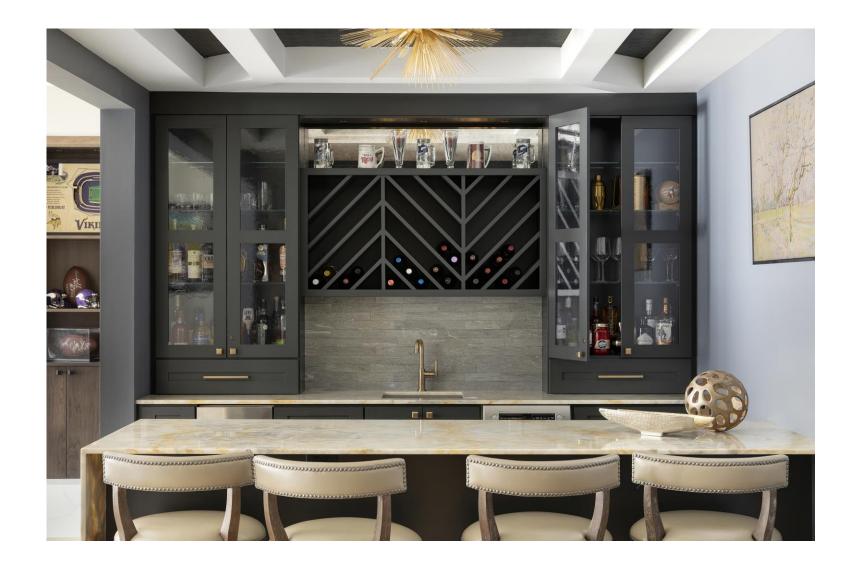

# After Floor Plan & 3D Renderings

Luxury Lower Level- 2022 COTY AWARDS- Residential Interior \$250,000 to \$500,000

#### Functionality

- Wet bar holds a good size amount of liquor and beverages with glass cabinets and two beverage fridges
- Open floor plan allows for good traffic flow from one space to another
- Hard surface flooring makes cleaning up spills easy
- Tile in bathroom is porcelain, but looks like natural stone. This type of tile does not require sealer and is easier to maintain
- Bathroom vanity has quartz countertops for easy maintenance
- Decorative metal barn doors allow sound insulation from exercise room to the rest of the lower level

#### Aesthetics

- Beautiful natural marble countertops at wet bar
- Custom built chevron wine storage at wet bar
- Antique glass decorative area above wine storage at wet bar
- Clean and modern quartz countertop fireplace surround
- Modern linear gas fireplace
- High end appliances
- Unique crocodile wallpaper on wet bar ceiling
- Stunning high end plumbing fixtures

#### Craftsmanship / Innovative Methods and Uses

- Decorative soffit design at wet bar ceiling
- Custom built chevron wine storage at wet bar
- Antique glass decorative area above wine storage at wet bar
- Quartz vein pattern match at fireplace surround
- Custom built cedar sauna