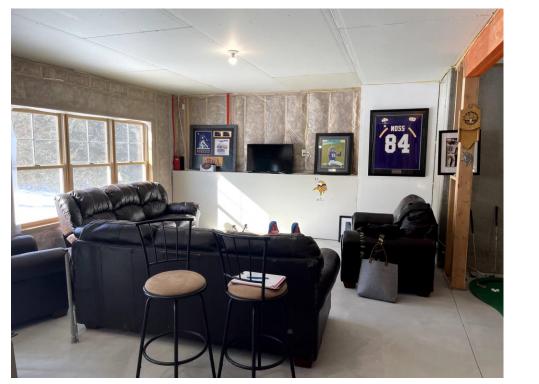

look that had a wow factor was what the homeowners envisioned. A sports loving family they wanted to be able and watch the football game and the kids could be watching their own show, or have three different football games viewable at the same time. The design phase included an inspiration board and 3D drawings to show the homeowners the space of their dreams.

#### **Client Needs:**

- 3 TVs incorporated in family room
- Modern looking fireplace
- Ice maker, small dishwasher and beverage fridges
- A wet bar for friends and family to gather around
- A sauna within the shower of the bathroom



#### **Before Photos**













### **Before Floor Plan**



# After Floor Plan & 3D Renderings











Luxury Lower Level- 2022 COTY AWARDS- Residential Interior \$250,000 to \$500,000



















#### Functionality

- Wet bar holds a good size amount of liquor and beverages with glass cabinets and two beverage fridges
- Open floor plan allows for good traffic flow from one space to another
- Hard surface flooring makes cleaning up spills easy
- Tile in bathroom is porcelain, but looks like natural stone. This type of tile does not require sealer and is easier to maintain
- Bathroom vanity has quartz countertops for easy maintenance
- Decorative metal barn doors allow sound insulation from exercise room to the rest of the lower level







#### Aesthetics

- Beautiful natural marble countertops at wet bar
- Custom built chevron wine storage at wet bar
- Antique glass decorative area above wine storage at wet bar
- Clean and modern quartz countertop fireplace surround