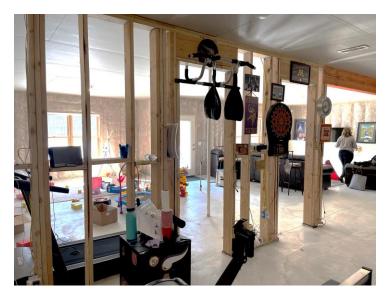

ce to gather.

The homeowners wanted to incorporate a family room with three TV's, wet bar, exercise room, bathroom with custom sauna, and guest bedroom. A luxury masculine look that had a wow factor was what the homeowners envisioned. A sports loving family they wanted to be able and watch the football game and the kids could be watching their own show, or have three different football games viewable at the same time. The design phase included an inspiration board and 3D drawings to show the homeowners the space of their dreams.

#### **Client Needs:**

- 3 TVs incorporated in family room
- Modern looking fireplace
- Ice maker, small dishwasher and beverage fridges
- A wet bar for friends and family to gather around
- A sauna within the shower of the bathroom



#### **Before Photos**













### **Before Floor Plan**



# After Floor Plan & 3D Renderings











Luxury Lower Level- 2022 COTY AWARDS- Residential Interior \$250,000 to \$500,000



















#### Functionality

- Wet bar holds a good size amount of liquor and beverages with glass cabinets and two beverage fridges
- Open floor plan allows for good traffic flow from one space to another
- Hard surface flooring makes cleaning up spills easy
- Tile in bathroom is porcelain, but looks like natural stone. This type of tile does not require sealer and is easier to maintain
- Bathroom vanity has quartz countertops for easy maintenance
- Decorative metal barn doors allow sound insulation from exercise room to the rest of the lower level







#### Aesthetics

- Beautiful natural marble countertops at w