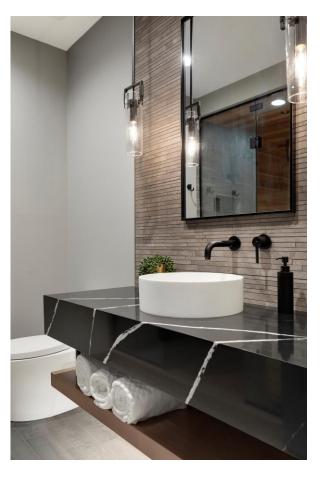

#### Functionality

- Wet bar holds a good size amount of liquor and beverages with glass cabinets and two beverage fridges
- Open floor plan allows for good traffic flow from one space to another
- Hard surface flooring makes cleaning up spills easy
- Tile in bathroom is porcelain, but looks like natural stone. This type of tile does not require sealer and is easier to maintain
- Bathroom vanity has quartz countertops for easy maintenance
- Decorative metal barn doors allow sound insulation from exercise room to the rest of the lower level

#### Aesthetics

- Beautiful natural marble countertops at wet bar
- Custom built chevron wine storage at wet bar
- Antique glass decorative area above wine storage at wet bar
- Clean and modern quartz countertop fireplace surround
- Modern linear gas fireplace
- High end appliances
- Unique crocodile wallpaper on wet bar ceiling
- Stunning high end plumbing fixtures