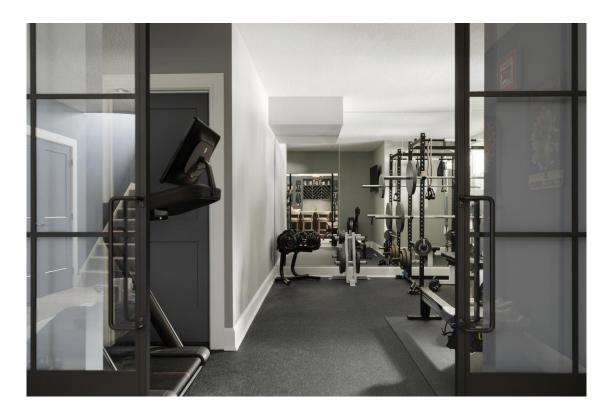

# After Floor Plan & 3D Renderings

Luxury Lower Level- 2022 COTY AWARDS- Residential Interior \$250,000 to \$500,000

#### Functionality

- Wet bar holds a good size amount of liquor and beverages with glass cabinets and two beverage fridges
- Open floor plan allows for good traffic flow from one space to another
- Hard surface flooring makes cleaning up spills easy
- Tile in bathroom is porcelain, but looks like natural stone. This type of tile does not require sealer and is easier to maintain
- Bathroom vanity has quartz countertops for easy maintenance
- Decorative metal barn doors allow sound insulation from exercise room to the rest of the lower level