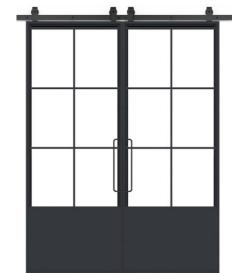

#### Functionality

- Wet bar holds a good size amount of liquor and beverages with glass cabinets and two beverage fridges
- Open floor plan allows for good traffic flow from one space to another
- Hard surface flooring makes cleaning up spills easy
- Tile in bathroom is porcelain, but looks like natural stone. This type of tile does not require sealer and is easier to maintain
- Bathroom vanity has quartz countertops for easy maintenance
- Decorative metal barn doors allow sound insulation from exercise room to the rest of the lower level