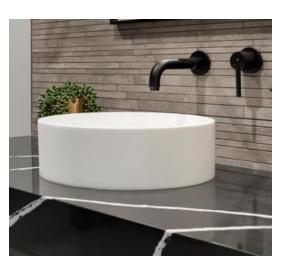

#### Functionality

- Wet bar holds a good size amount of liquor and beverages with glass cabinets and two beverage fridges
- Open floor plan allows for good traffic flow from one space to another
- Hard surface flooring makes cleaning up spills easy
- Tile in bathroom is porcelain, but looks like natural stone. This type of tile does not require sealer and is easier to maintain
- Bathroom vanity has quartz countertops for easy maintenance
- Decorative metal barn doors allow sound insulation from exercise room to the rest of the lower level

#### Aesthetics

- Beautiful natural marble countertops at wet bar
- Custom built chevron wine storage at wet bar
- Antique glass decorative area above wine storage at wet bar
- Clean and modern quartz countertop fireplace surround
- Modern linear gas fireplace
- High end appliances
- Unique crocodile wallpaper on wet bar ceiling
- Stunning high end plumbing fixtures