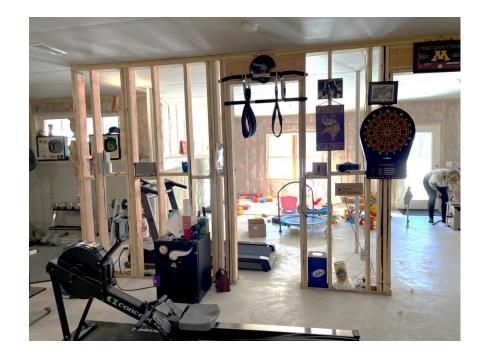

k that had a wow factor was what the homeowners envisioned. A sports loving family they wanted to be able and watch the football game and the kids could be watching their own show, or have three different football games viewable at the same time. The design phase included an inspiration board and 3D drawings to show the homeowners the space of their dreams.

#### **Client Needs:**

- 3 TVs incorporated in family room
- Modern looking fireplace
- Ice maker, small dishwasher and beverage fridges
- A wet bar for friends and family to gather around
- A sauna within the shower of the bathroom



#### **Before Photos**













### **Before Floor Plan**



# After Floor Plan & 3D Renderings











Luxury Lower Level- 2022 COTY AWARDS- Residential Interior \$250,000 to \$500,000



















#### Functionality

- Wet bar holds a good size amount of liquor and beverages with glass cabinets and two beverage fridges
- Open floor plan allows for good traffic flow from one space to another
- Hard surface flooring makes cleaning up spills easy
- Tile in bathroom is porcelain, but looks like natural stone. This type of tile does not require sealer and is easier to maintain
- Bathroom vanity has quartz countertops for easy maintenance
- Decorative metal barn doors allow sound insulation from exercise room to the rest of the lower level







#### Aesthetics

- Beautiful natural marble countertops at wet bar
- Custom built chevron wine storage at wet bar
- Antique glass decorative area above wine storage at wet bar
- Clean and modern quartz countertop fireplace surround
- Mo