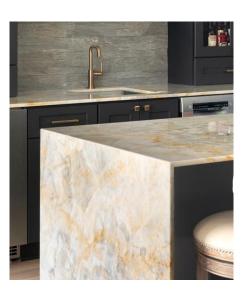

#### Aesthetics

- Beautiful natural marble countertops at wet bar
- Custom built chevron wine storage at wet bar
- Antique glass decorative area above wine storage at wet bar
- Clean and modern quartz countertop fireplace surround
- Modern linear gas fireplace
- High end appliances
- Unique crocodile wallpaper on wet bar ceiling
- Stunning high end plumbing fixtures

#### Craftsmanship / Innovative Methods and Uses

- Decorative soffit design at wet bar ceiling
- Custom built chevron wine storage at wet bar
- Antique glass decorative area above wine storage at wet bar
- Quartz vein pattern match at fireplace surround
- Custom built cedar sauna