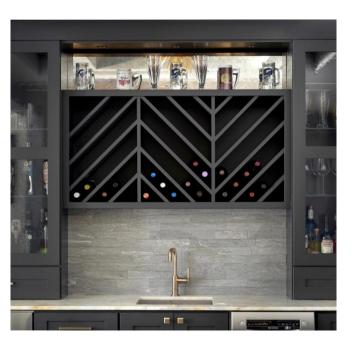

#### Functionality

- Wet bar holds a good size amount of liquor and beverages with glass cabinets and two beverage fridges
- Open floor plan allows for good traffic flow from one space to another
- Hard surface flooring makes cleaning up spills easy
- Tile in bathroom is porcelain, but looks like natural stone. This type of tile does not require sealer and is easier to maintain
- Bathroom vanity has quartz countertops for easy maintenance
- Decorative metal barn doors allow sound insulation from exercise room to the rest of the lower level

#### Aesthetics

- Beautiful natural marble countertops at wet bar
- Custom built chevron wine storage at wet bar
- Antique glass decorative area above wine storage at wet bar
- Clean and modern quartz countertop fireplace surround
- Modern linear gas fireplace
- High end appliances
- Unique crocodile wallpaper on wet bar ceiling
- Stunning high end plumbing fixtures

#### Craftsmanship / Innovative Methods and Uses

- Decorative soffit design at wet bar ceiling
- Custom built chevron wine storage at wet bar
- Antique glass decorative area above wine storage at wet bar
- Quartz vein pattern match at fireplace surround
- Custom built cedar sauna