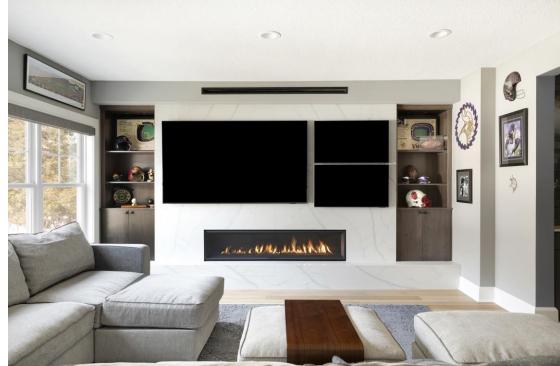

The homeowners wanted to incorporate a family room with three TV's, wet bar, exercise room, bathroom with custom sauna, and guest bedroom. A luxury masculine look that had a wow factor was what the homeowners envisioned. A sports loving family they wanted to be able and watch the football game and the kids could be watching their own show, or have three different football games viewable at the same time. The design phase included an inspiration board and 3D drawings to show the homeowners the space of their dreams.

#### **Client Needs:**

- 3 TVs incorporated in family room
- Modern looking fireplace
- Ice maker, small dishwasher and beverage fridges
- A wet bar for friends and family to gather around
- A sauna within the shower of the bathroom

#### Aesthetics

- Beautiful natural marble countertops at wet bar
- Custom built chevron wine storage at wet bar
- Antique glass decorative area above wine storage at wet bar
- Clean and modern quartz countertop fireplace surround
- Modern linear gas fireplace
- High end appliances
- Unique crocodile wallpaper on wet bar ceiling
- Stunning high end plumbing fixtures

#### Craftsmanship / Innovative Methods and Uses

- Decorative soffit design at wet bar ceiling
- Custom built chevron wine storage at wet bar
- Antique glass decorative area above wine storage at wet bar
- Quartz vein pattern match at fireplace surround
- Custom built cedar sauna