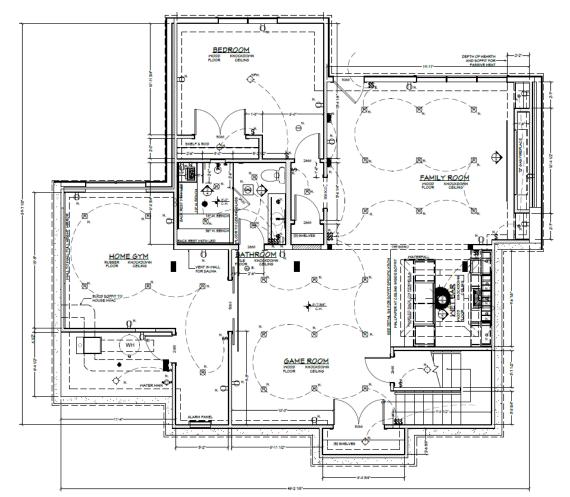

# After Floor Plan & 3D Renderings

Luxury Lower Level- 2022 COTY AWARDS- Residential Interior \$250,000 to \$500,000