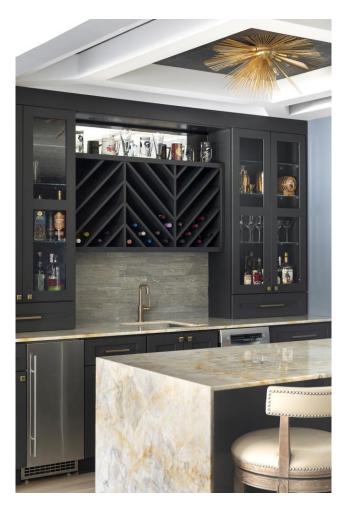

# After Floor Plan & 3D Renderings

Luxury Lower Level- 2022 COTY AWARDS- Residential Interior \$250,000 to \$500,000

#### Aesthetics

- Beautiful natural marble countertops at wet bar
- Custom built chevron wine storage at wet bar
- Antique glass decorative area above wine storage at wet bar
- Clean and modern quartz countertop fireplace surround
- Modern linear gas fireplace
- High end appliances
- Unique crocodile wallpaper on wet bar ceiling
- Stunning high end plumbing fixtures

#### Craftsmanship / Innovative Methods and Uses

- Decorative soffit design at wet bar ceiling
- Custom built chevron wine storage at wet bar
- Antique glass decorative area above wine storage at wet bar
- Quartz vein pattern match at fireplace surround
- Custom built cedar sauna