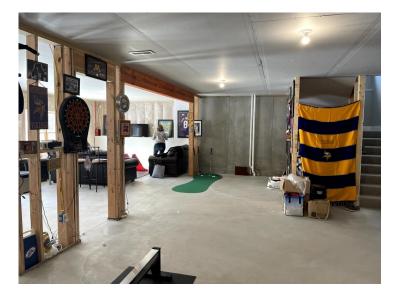

to gather.

The homeowners wanted to incorporate a family room with three TV's, wet bar, exercise room, bathroom with custom sauna, and guest bedroom. A luxury masculine look that had a wow factor was what the homeowners envisioned. A sports loving family they wanted to be able and watch the football game and the kids could be watching their own show, or have three different football games viewable at the same time. The design phase included an inspiration board and 3D drawings to show the homeowners the space of their dreams.

#### **Client Needs:**

- 3 TVs incorporated in family room
- Modern looking fireplace
- Ice maker, small dishwasher and beverage fridges
- A wet bar for friends and family to gather around
- A sauna within the shower of the bathroom



#### **Before Photos**













### **Before Floor Plan**



# After Floor Plan & 3D Renderings











Luxury Lower Level- 2022 COTY AWARDS- Residential Interior \$250,000 to \$500,000



















#### Functionality

- Wet bar holds a good size amount of liquor and beverages with glass cabinets and two beverage fridges
- Open floor plan allows for good traffic flow from one space to another
- Hard surface flooring makes cleaning up spills easy
- Tile in bathroom is porcelain, but looks like natural stone. This type of tile does not require sealer and is easier to maintain
- Bathroom vanity has quartz countertops for easy maintenance
- Decorative metal barn doors allow sound insulation from exercise room to the rest of the lower level







#### Aesthetics

- Beautiful natural marble countertops at wet