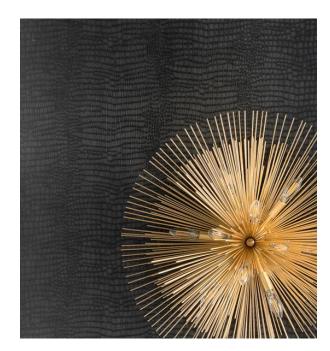

#### Aesthetics

- Beautiful natural marble countertops at wet bar
- Custom built chevron wine storage at wet bar
- Antique glass decorative area above wine storage at wet bar
- Clean and modern quartz countertop fireplace surround
- Modern linear gas fireplace
- High end appliances
- Unique crocodile wallpaper on wet bar ceiling
- Stunning high end plumbing fixtures