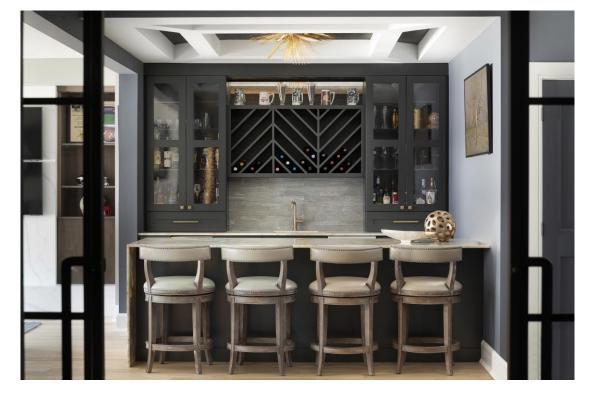

#### Functionality

- Wet bar holds a good size amount of liquor and beverages with glass cabinets and two beverage fridges
- Open floor plan allows for good traffic flow from one space to another
- Hard surface flooring makes cleaning up spills easy
- Tile in bathroom is porcelain, but looks like natural stone. This type of tile does not require sealer and is easier to maintain
- Bathroom vanity has quartz countertops for easy maintenance
- Decorative metal barn doors allow sound insulation from exercise room to the rest of the lower level

#### Aesthetics

- Beautiful natural marble countertops at wet bar
- Custom built chevron wine storage at wet bar
- Antique glass decorative area above wine storage at wet bar
- Clean and modern quartz countertop fireplace surround
- Modern linear gas fireplace
- High end appliances
- Unique crocodile wallpaper on wet bar ceiling
- Stunning high end plumbing fixtures

#### Craftsmanship / Innovative Methods and Uses

- Decorative soffit design at wet bar ceiling
- Custom built chevron wine storage at wet bar
- Antique glass decorative area above wine storage at wet bar
- Quartz vein pattern match at fireplace surround
- Custom built cedar sauna