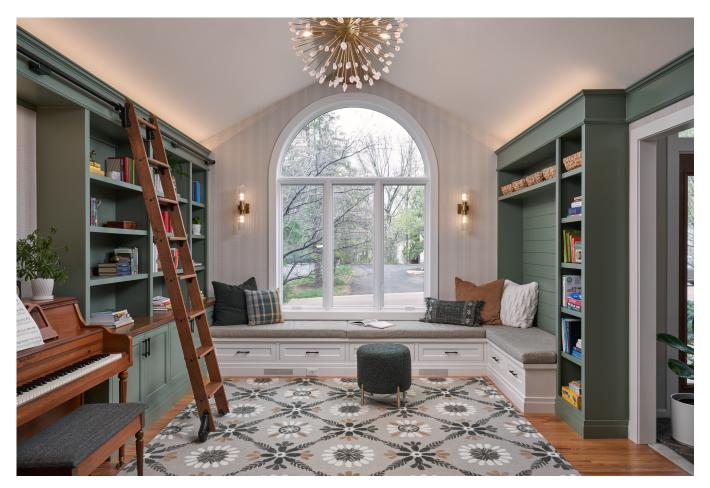

## **BEFORE AND AFTER**

#### **SOLUTION:**

The window bench is the perfect seat height to comfortably pull up a table or foot stool when needed. The "L" shape of the bench provides a conversational arrangement around a dining table for enjoying a family game or meal.

#### **SOLUTION:**

LED lighting at the cabinet crown, wall sconces, art lights, and chandelier all on dimmer switches to offer a customizable level of ambiance no matter the time of day. A Library ladder accentuates the vaulted ceiling.

#### **SOLUTION:**

Mixed finishes with woods and metals to give it a comfortable, relaxed feel. Textural wall covering offsets the smooth email finish to add to the coziness.

BEFORE AND AFTER

#### **SOLUTION:**

Carrying the oak floor through as found in other areas of the home to offered consistency. We added a large window seat deep enough to lounge and equipped with USB ports/outlets for an iPad or laptop. One cabinet is deeper for LP storage and there are hidden outlets and rollouts for components (i.e. printer).