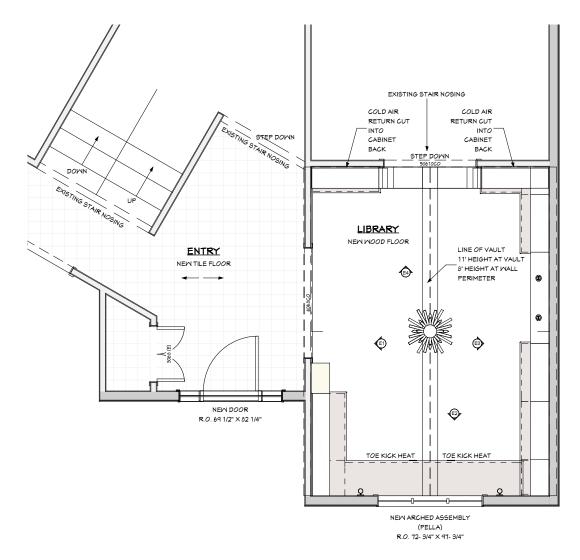

gatherings with family and friends. The plan was to maximize the space to be a multi-functional Library/Music/Game room that is as functional as it is beautiful.



#### **CLIENT REQUESTS:**

- Take an awkward, unused room and create a warm and welcoming flex space to serve many purposes
- Piano/music room
- · Library/reading room
- Space for games and projects
- LP storage
- Hidden printer
- Spillover dining space when
- Family friendly!

#### CHALLENGES:

- Create a room that serves many purposes and is familygeared yet still aesthetically pleasing as it is the first room off the front entry
- Create flow with the rest of the home but have it feel distinctly different and like a "getaway"

## **BEFORE FLOOR PLAN**



## BEFORE LIVING ROOM PLAN

SCALE: 1/4" = 1'- 0"

## AFTER FLOOR PLAN



### AFTER LIBRARY PLAN

SCALE: 1/4" = 1'- 0"

## **ELEVATIONS**

18" DEEP



#### LIBRARY ELEVATION (E2)



18" DEEP

18" DEEP

18" DEEP

#### **LIBRARY ELEVATION (E3)**

SCALE: 1/2' =1' - 0"



#### **LIBRARY ELEVATION (E1)**

SCALE: 1/2' =1' - 0"



#### LIBRARY ELEVATION (E4)

SCALE: 1/2' =1' - 0"



## **BEFORE AND AFTER**

#### **SOLUTION:**

The window bench is the perfect seat height to comfortably pull up a table or foot stool when needed. The "L" shape of the bench provides a conversational arrangement around a dining table for enjoying a family game or meal.

2022 COTY Awards - Welcoming Library & Flex Space





## **BEFORE AND AFTER**

#### **SOLUTION:**

LED lighting at the cabinet crown, wall sconces, art lights, and chandelier all on dimmer switches to offer a customizable