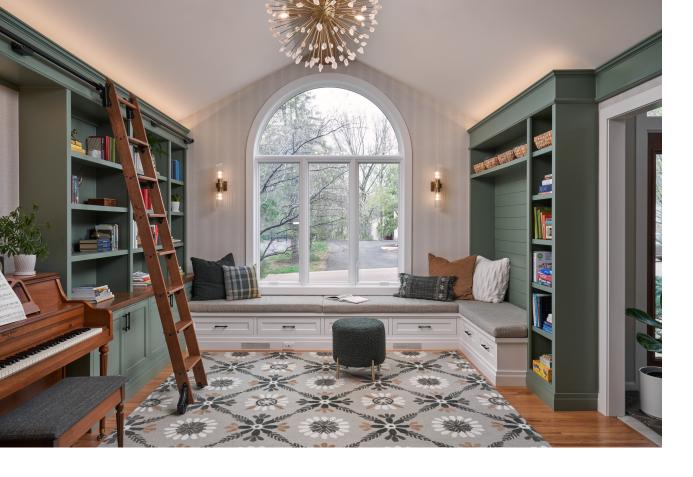

## **BEFORE AND AFTER**

#### **SOLUTION:**

The window bench is the perfect seat height to comfortably pull up a table or foot stool when needed. The "L" shape of the bench provides a conversational arrangement around a dining table for enjoying a family game or meal.

#### **SOLUTION:**

LED lighting at the cabinet crown, wall sconces, art lights, and chandelier all on dimmer switches to offer a customizable level of ambiance no matter the time of day. A Library ladder accentuates the vaulted ceiling.

#### **SOLUTION:**

Mixed finishes with woods and metals to give it a comfortable, relaxed feel. Textural wall covering offsets the smooth email finish to add to the coziness.

BEFORE AND AFTER

#### **SOLUTION:**

Carrying the oak floor through as found in other areas of the home to offered consistency. We added a large window seat deep enough to lounge and equipped with USB ports/outlets for an iPad or laptop. One cabinet is deeper for LP storage and there are hidden outlets and rollouts for components (i.e. printer).