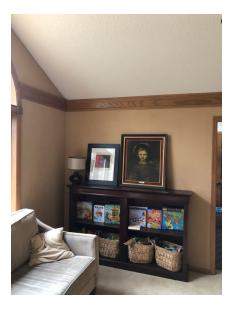

et crown, wall sconces, art lights, and chandelier all on dimmer switches to offer a customizable level of ambiance no matter the time of day. A Library ladder accentuates the vaulted ceiling.



2022 COTY Awards - Welcoming Library & Flex Space



# BEFORE AND AFTER

#### **SOLUTION:**

Mixed finishes with woods and metals to give it a comfortable, relaxed feel. Textural wall covering offsets the smooth email finish to add to the coziness.





BEFORE AND AFTER

#### **SOLUTION:**

Carrying the oak floor through as found in other areas of the home to offered consistency. We added a large window seat deep enough to lounge and equipped with USB ports/outlets for an iPad or laptop. One cabinet is deeper for LP storage and there are hidden outlets and rollouts for components (i.e. printer).





SUCCESS!

These homeowners now have a welcoming, warm, and multi-functional space for their whole family to enjoy for years to come!