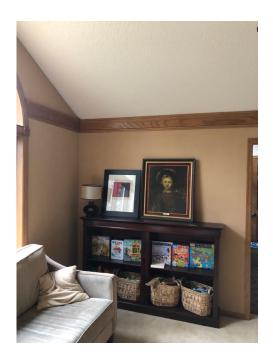

om
- · Library/reading room
- Space for games and projects
- LP storage
- Hidden printer
- Spillover dining space when
- Family friendly!

#### CHALLENGES:

- Create a room that serves many purposes and is familygeared yet still aesthetically pleasing as it is the first room off the front entry
- Create flow with the rest of the home but have it feel distinctly different and like a "getaway"

## **BEFORE FLOOR PLAN**



## BEFORE LIVING ROOM PLAN

SCALE: 1/4" = 1'- 0"

## AFTER FLOOR PLAN



### AFTER LIBRARY PLAN

SCALE: 1/4" = 1'- 0"

## **ELEVATIONS**

18" DEEP



#### LIBRARY ELEVATION (E2)



18" DEEP

18" DEEP

18" DEEP

#### **LIBRARY ELEVATION (E3)**

SCALE: 1/2' =1' - 0"



#### **LIBRARY ELEVATION (E1)**

SCALE: 1/2' =1' - 0"



#### LIBRARY ELEVATION (E4)

SCALE: 1/2' =1' - 0"



## **BEFORE AND AFTER**

#### **SOLUTION:**

The window bench is the perfect seat height to comfortably pull up a table or foot stool when needed. The "L" shape of the bench provides a conversational arrangement around a dining table for enjoying a family game or meal.

2022 COTY Awards - Welcoming Library & Flex Space





## **BEFORE AND AFTER**

#### **SOLUTION:**

LED lighting at the cabinet crown, wall sconces, art lights, and chandelier all on dimmer switches to offer a customizable level of ambiance no matter the time of day. A Library ladder accentuates the vaulted ceiling.



2022 COTY Awards - Welcoming Library & Flex Space



# BEFORE AND AFTER

#### **SOLUTION:**

Mixed finishes with woods and metals to give it a comfortable, relaxed feel. Textural wall covering offsets the s