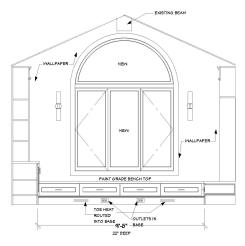

## **ELEVATIONS**

18" DEEP

#### LIBRARY ELEVATION (E2)

18" DEEP

18" DEEP

18" DEEP

#### **LIBRARY ELEVATION (E3)**

SCALE: 1/2' =1' - 0"

#### **LIBRARY ELEVATION (E1)**

SCALE: 1/2' =1' - 0"

#### LIBRARY ELEVATION (E4)

SCALE: 1/2' =1' - 0"