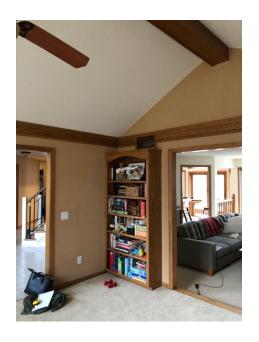

## **BEFORE AND AFTER**

#### **SOLUTION:**

The window bench is the perfect seat height to comfortably pull up a table or foot stool when needed. The "L" shape of the bench provides a conversational arrangement around a dining table for enjoying a family game or meal.

#### **SOLUTION:**

Carrying the oak floor through as found in other areas of the home to offered consistency. We added a large window seat deep enough to lounge and equipped with USB ports/outlets for an iPad or laptop. One cabinet is deeper for LP storage and there are hidden outlets and rollouts for components (i.e. printer).