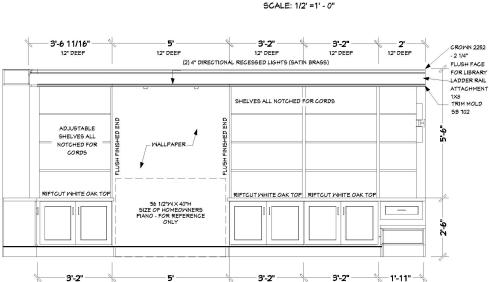

c/Game room that is as functional as it is beautiful.



#### **CLIENT REQUESTS:**

- Take an awkward, unused room and create a warm and welcoming flex space to serve many purposes
- Piano/music room
- · Library/reading room
- Space for games and projects
- LP storage
- Hidden printer
- Spillover dining space when
- Family friendly!

#### CHALLENGES:

- Create a room that serves many purposes and is familygeared yet still aesthetically pleasing as it is the first room off the front entry
- Create flow with the rest of the home but have it feel distinctly different and like a "getaway"

## **BEFORE FLOOR PLAN**



## BEFORE LIVING ROOM PLAN

SCALE: 1/4" = 1'- 0"

## AFTER FLOOR PLAN



### AFTER LIBRARY PLAN

SCALE: 1/4" = 1'- 0"

## **ELEVATIONS**

18" DEEP



#### LIBRARY ELEVATION (E2)



18" DEEP

18" DEEP

18" DEEP

#### **LIBRARY ELEVATION (E3)**

SCALE: 1/2' =1' - 0"



#### **LIBRARY ELEVATION (E1)**

SCALE: 1/2' =1' - 0"



#### LIBRARY ELEVATION (E4)

SCALE: 1/2' =1' - 0"



## **BEFORE AND AFTER**

#### **SOLUTION:**

The window bench is the perfect seat height to comfortably pull up a table or foot stool when needed. The "L" shape of the bench provides a conversational arrangement around a dining table for enjoying a family game or meal.

2022 COTY Awards - Welcoming Library & Flex Space





## **BEFORE AND AFTER**

#### **SOLUTION:**

LED lighting at the cabinet crown, wall sconces, art lights, and chandelier all on dimmer switches to offer a customizable level of ambiance no matter the time of day. A Library ladder accentuates the vaulted ceiling.



2022 COTY