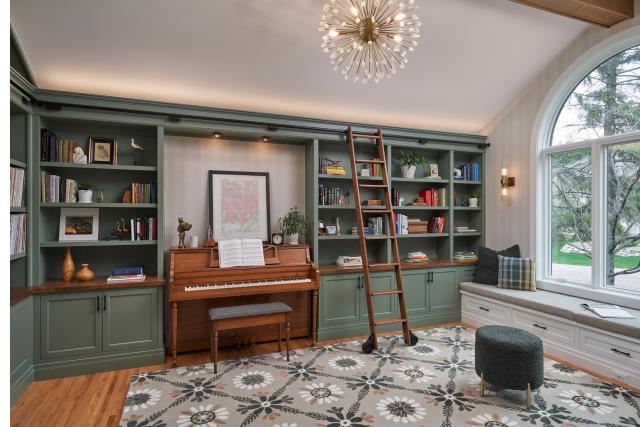

#### **SOLUTION:**

LED lighting at the cabinet crown, wall sconces, art lights, and chandelier all on dimmer switches to offer a customizable level of ambiance no matter the time of day. A Library ladder accentuates the vaulted ceiling.

#### **SOLUTION:**

Mixed finishes with woods and metals to give it a comfortable, relaxed feel. Textural wall covering offsets the smooth email finish to add to the coziness.

BEFORE AND AFTER

#### **SOLUTION:**

Carrying the oak floor through as found in other areas of the home to offered consistency. We added a large window seat deep enough to lounge and equipped with USB ports/outlets for an iPad or laptop. One cabinet is deeper for LP storage and there are hidden outlets and rollouts for components (i.e. printer).

SUCCESS!

These homeowners now have a welcoming, warm, and multi-functional space for their whole family to enjoy for years to come!