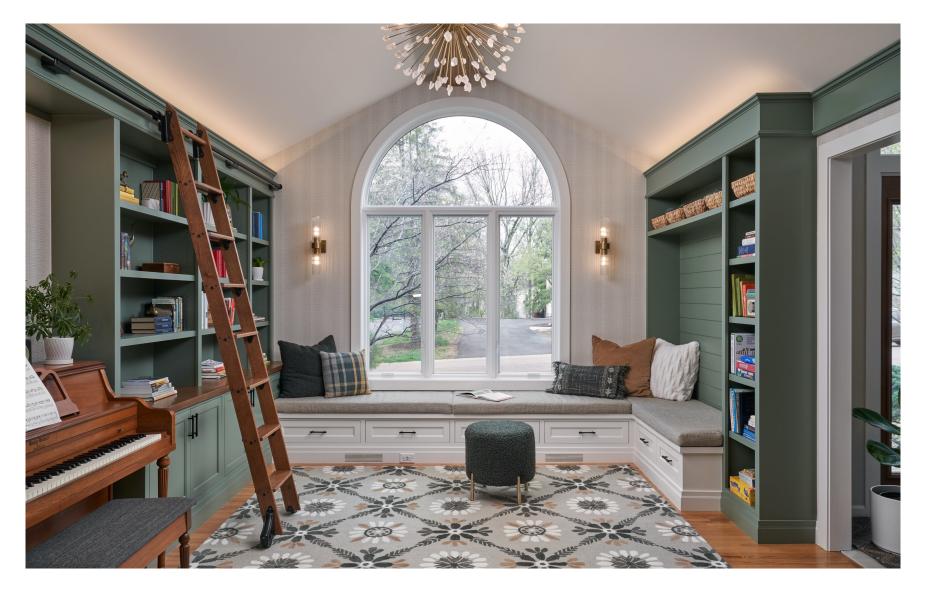

## **BEFORE AND AFTER**

#### **SOLUTION:**

LED lighting at the cabinet crown, wall sconces, art lights, and chandelier all on dimmer switches to offer a customizable level of ambiance no matter the time of day. A Library ladder accentuates the vaulted ceiling.

# BEFORE AND AFTER

#### **SOLUTION:**

Mixed finishes with woods and metals to give it a comfortable, relaxed feel. Textural wall covering offsets the smooth email finish to add to the coziness.

BEFORE AND AFTER