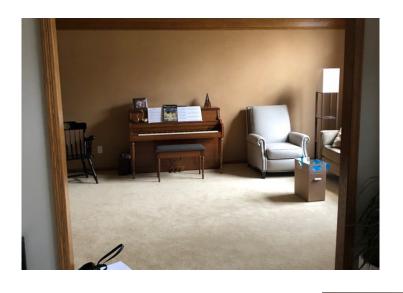

## BEFORE LIVING ROOM PLAN

SCALE: 1/4" = 1'- 0"

## **BEFORE AND AFTER**

# BEFORE AND AFTER