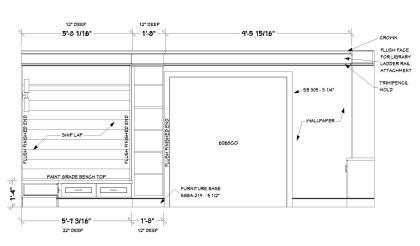

ake an awkward, unused room and create a warm and welcoming flex space to serve many purposes
- Piano/music room
- · Library/reading room
- Space for games and projects
- LP storage
- Hidden printer
- Spillover dining space when
- Family friendly!

#### CHALLENGES:

- Create a room that serves many purposes and is familygeared yet still aesthetically pleasing as it is the first room off the front entry
- Create flow with the rest of the home but have it feel distinctly different and like a "getaway"

## **BEFORE FLOOR PLAN**



## BEFORE LIVING ROOM PLAN

SCALE: 1/4" = 1'- 0"

## AFTER FLOOR PLAN



### AFTER LIBRARY PLAN

SCALE: 1/4" = 1'- 0"

## **ELEVATIONS**

18" DEEP



#### LIBRARY ELEVATION (E2)



18" DEEP

18" DEEP

18" DEEP

#### **LIBRARY ELEVATION (E3)**

SCALE: 1/2' =1' - 0"



#### **LIBRARY ELEVATION (E1)**

SCALE: 1/2' =1' - 0"



#### LIBRARY ELEVATION (E4)

SCALE: 1/2' =1' - 0"



## **BEFORE AND AFTER**

#### **SOLUTION:**

The window bench is the perfect seat height to comfortably pull up a table or foot stool when needed. The "L" shape of the bench provides a conversational arrangement around a dining table for enjoying a family game or meal.

2022 COTY Awards - Welcoming Library & Flex Space





## **BEFORE AND AFTER**

#### **SOLUTION:**

LED lighting at the cabinet crown, wall sconces, art lights, and chandelier all on dimmer switches to offer a customizable level of ambiance no matter the time of day. A Library ladder accentuates the vaulted ceiling.



2022 COTY Awards - Welcoming Library & Flex Space



# BEFORE AND AFTER

#### **SOLUTION:**

Mix