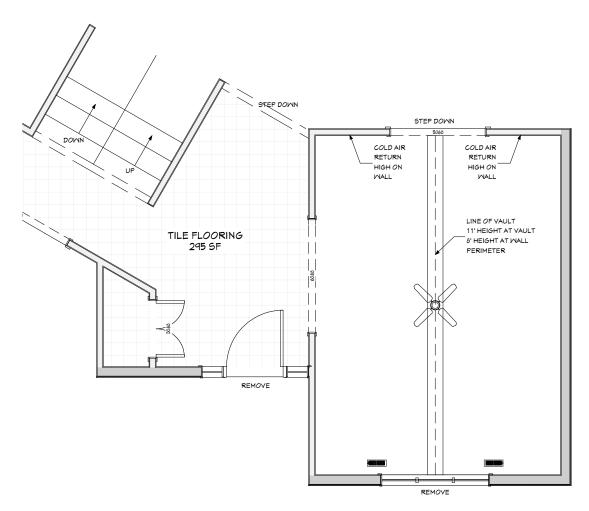

r piano, collection of books, beloved LPs, and overflow dining for large gatherings with family and friends. The plan was to maximize the space to be a multi-functional Library/Music/Game room that is as functional as it is beautiful.



#### **CLIENT REQUESTS:**

- Take an awkward, unused room and create a warm and welcoming flex space to serve many purposes
- Piano/music room
- · Library/reading room
- Space for games and projects
- LP storage
- Hidden printer
- Spillover dining space when
- Family friendly!

#### CHALLENGES:

- Create a room that serves many purposes and is familygeared yet still aesthetically pleasing as it is the first room off the front entry
- Create flow with the rest of the home but have it feel distinctly different and like a "getaway"

## **BEFORE FLOOR PLAN**



## BEFORE LIVING ROOM PLAN

SCALE: 1/4" = 1'- 0"

## AFTER FLOOR PLAN



### AFTER LIBRARY PLAN

SCALE: 1/4" = 1'- 0"

## **ELEVATIONS**

18" DEEP



#### LIBRARY ELEVATION (E2)



18" DEEP

18" DEEP

18" DEEP

#### **LIBRARY ELEVATION (E3)**

SCALE: 1/2' =1' - 0"



#### **LIBRARY ELEVATION (E1)**

SCALE: 1/2' =1' - 0"



#### LIBRARY ELEVATION (E4)

SCALE: 1/2' =1' - 0"



## **BEFORE AND AFTER**

#### **SOLUTION:**

The window bench is the perfect seat height to comfortably pull up a table or foot stool when needed. The "L" shape of the bench provides a conversational arrangement around a dining table for enjoying a family game or meal.

2022 COTY Awards - Welcoming Library & Flex Space





## **BEFORE AND AFTER**

#### **SOLUTION:**

LED lighting at the cabinet crown, wall sconces,