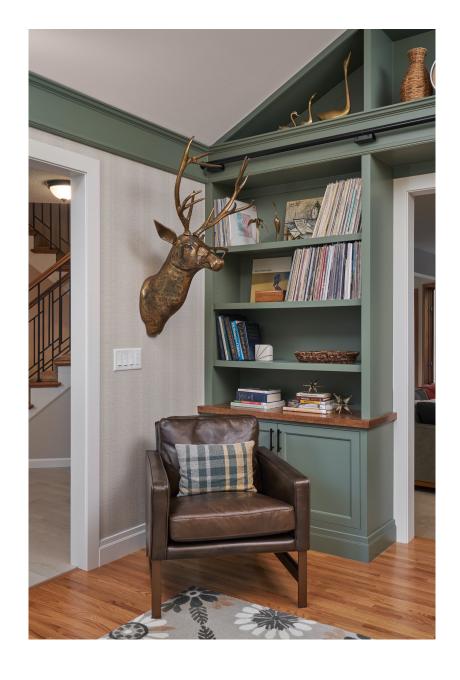

#### **SOLUTION:**

Mixed finishes with woods and metals to give it a comfortable, relaxed feel. Textural wall covering offsets the smooth email finish to add to the coziness.

BEFORE AND AFTER