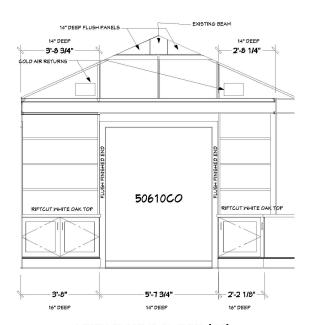

ng flex space to serve many purposes
- Piano/music room
- · Library/reading room
- Space for games and projects
- LP storage
- Hidden printer
- Spillover dining space when
- Family friendly!

#### CHALLENGES:

- Create a room that serves many purposes and is familygeared yet still aesthetically pleasing as it is the first room off the front entry
- Create flow with the rest of the home but have it feel distinctly different and like a "getaway"

## **BEFORE FLOOR PLAN**



## BEFORE LIVING ROOM PLAN

SCALE: 1/4" = 1'- 0"

## AFTER FLOOR PLAN



### AFTER LIBRARY PLAN

SCALE: 1/4" = 1'- 0"

## **ELEVATIONS**

18" DEEP



#### LIBRARY ELEVATION (E2)



18" DEEP

18" DEEP

18" DEEP

#### **LIBRARY ELEVATION (E3)**

SCALE: 1/2' =1' - 0"



#### **LIBRARY ELEVATION (E1)**

SCALE: 1/2' =1' - 0"



#### LIBRARY ELEVATION (E4)

SCALE: 1/2' =1' - 0"



## **BEFORE AND AFTER**

#### **SOLUTION:**

The window bench is the perfect seat height to comfortably pull up a table or foot stool when needed. The "L" shape of the bench provides a conversational arrangement around a dining table for enjoying a family game or meal.

2022 COTY Awards - Welcoming Library & Flex Space





## **BEFORE AND AFTER**

#### **SOLUTION:**

LED lighting at the cabinet crown, wall sconces, art lights, and chandelier all on dimmer switches to offer a customizable level of ambiance no matter the time of day. A Library ladder accentuates the vaulted ceiling.



2022 COTY Awards - Welcoming Library & Flex Space



# BEFORE AND AFTER

#### **SOLUTION:**

Mixed finishes with woods and metals to give it a comfortabl