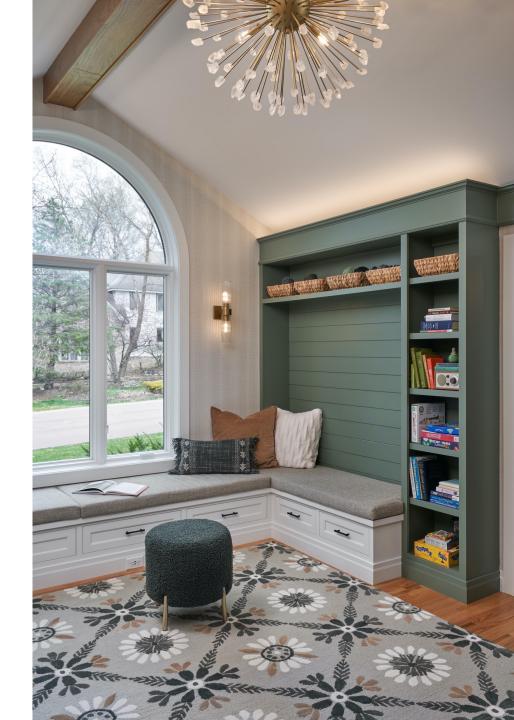

#### **SOLUTION:**

The window bench is the perfect seat height to comfortably pull up a table or foot stool when needed. The "L" shape of the bench provides a conversational arrangement around a dining table for enjoying a family game or meal.

#### **SOLUTION:**

Carrying the oak floor through as found in other areas of the home to offered consistency. We added a large window seat deep enough to lounge and equipped with USB ports/outlets for an iPad or laptop. One cabinet is deeper for LP storage and there are hidden outlets and rollouts for components (i.e. printer).