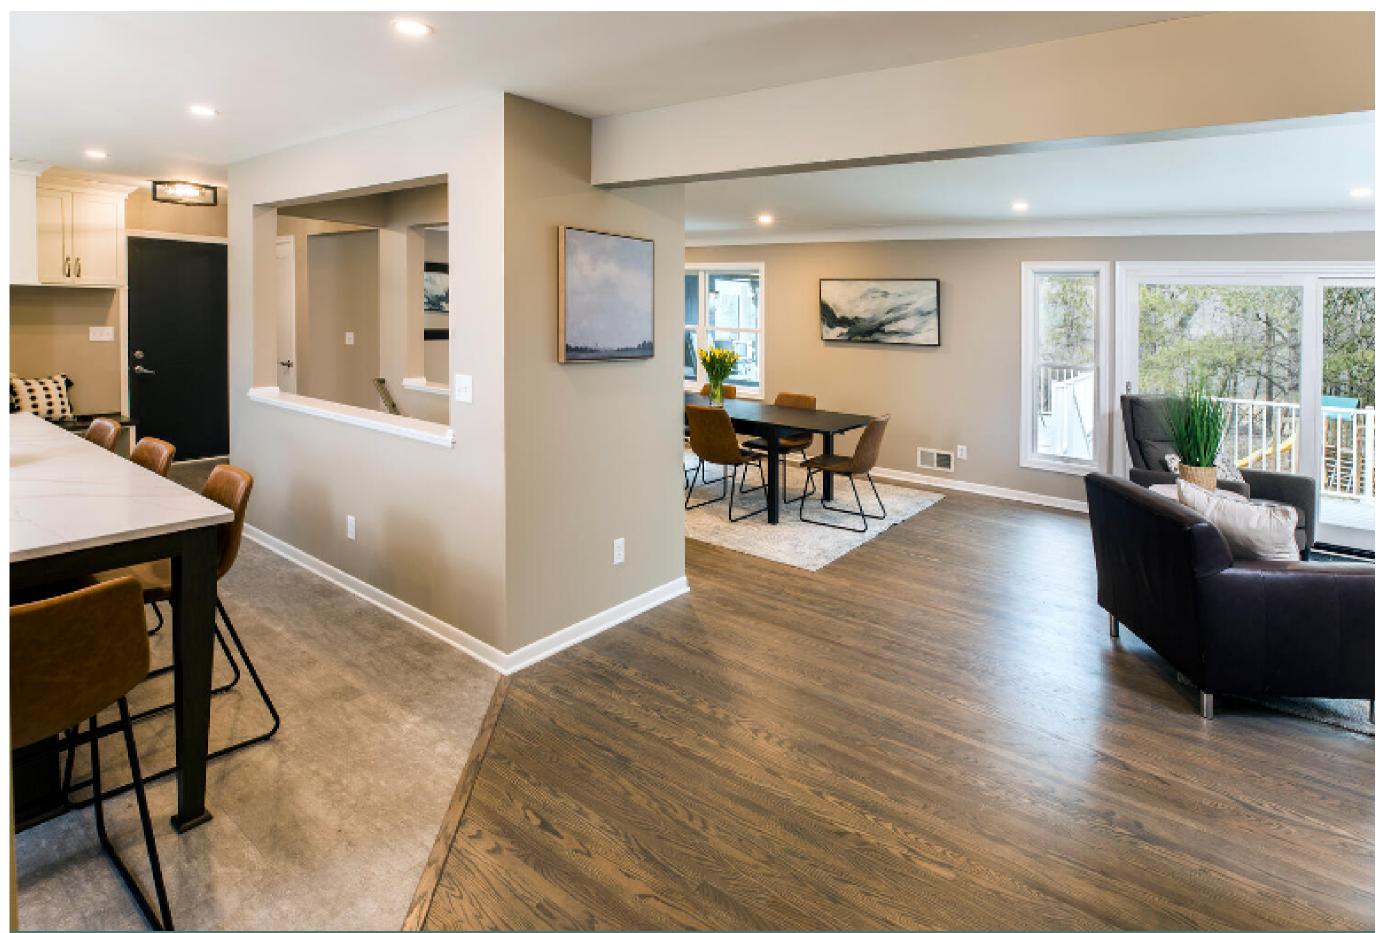

#### After Dining Room

# Project Description

A 1956 Mid-Century Modern Rambler Home underwent a complete Main Floor transformation and Space Plan reconfiguration. This project included creating a generous Open-Concept Kitchen with powerful sightlines front-toback of the house, a Complete Owners Suite (Bedroom/Bathroom & Closet), brilliant Space Plan changes including the removal of a massive Masonry Fireplace and bearing wall between the Kitchen and Family room. This increased the living space and created a more proportionate space plan that is better suited for the couple's "family living and entertaining" desire. The creative introduction of a 2nd Bathroom on the Main Level within the existing footprint of the home will surprise you.