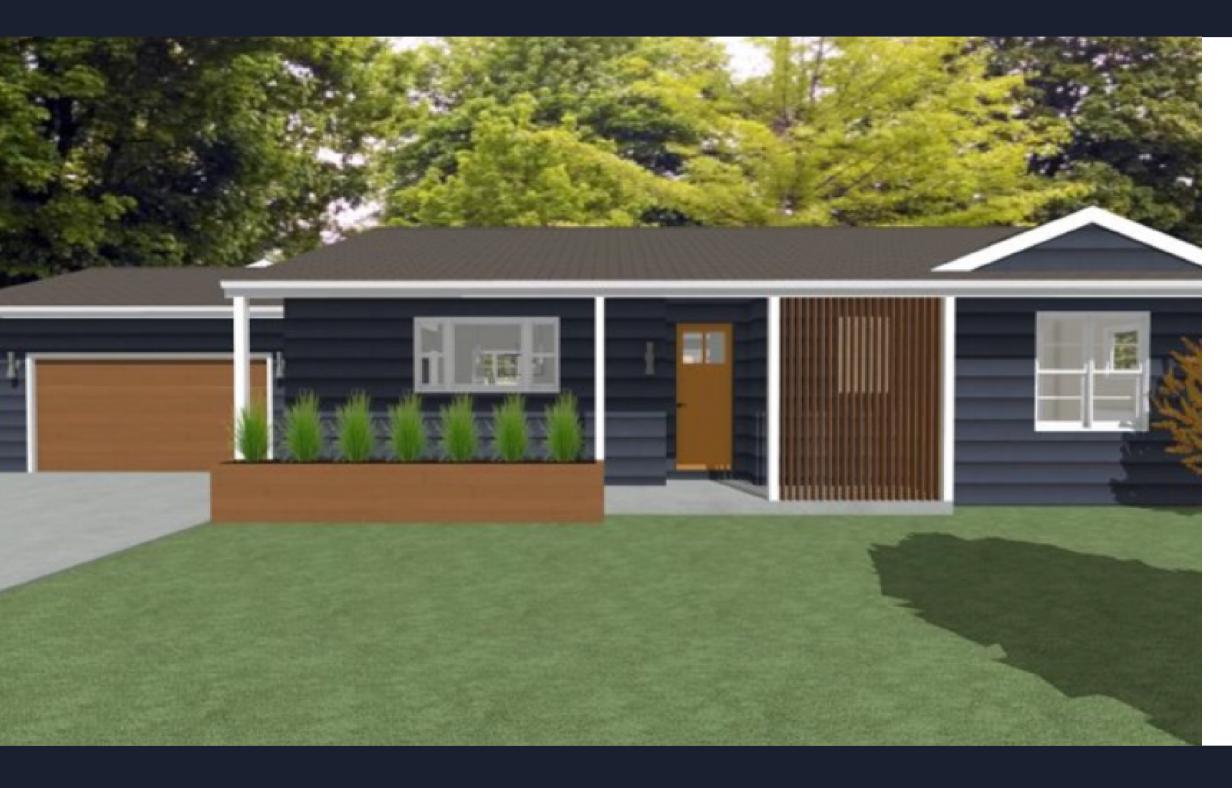

ire. The creative introduction of a 2nd Bathroom on the Main Level within the existing footprint of the home will surprise you.







#### After Floorplan

# Needs, Wants & Wishes

- Add <sup>3</sup>/<sub>4</sub> Master Bath to Main Level
- Remodel & Re-Configure Existing Hall Bathroom – Remove Tub & Install Shower
- New Kitchen Cabinetry & • Appliance Plan- Design a better functioning worktriangle/workspace
- Connect Kitchen with Dinette & • Living Room
- Open Up Stairway Walls for sightlines

- Remove Masonry Fireplace & Chimney
- Refinish Flooring and Paint Walls in Kitchen/Living Room and Front Entry & Hallway
- Windows & New Patio Door • **Opening in Living & Dining** 
  - New Interior Doors & Trim
- Beverage Bar/Wine Bar Area •

#### Complete Mudroom Finish



#### Before Exterior



#### Future Phase II After Exterior











#### Before Kitchen







#### Before Kitchen

















### After Kitchen

### After Kitchen



## Before

Was Office Space



#### After Dining Room



#### Before Hallway Space









Brilliant repurposing of hallway space to accommodate 3/4 bathroom.

#### Before Bathroom



#### After Bathroom



#### Before Bathroom





#### After Bathroom