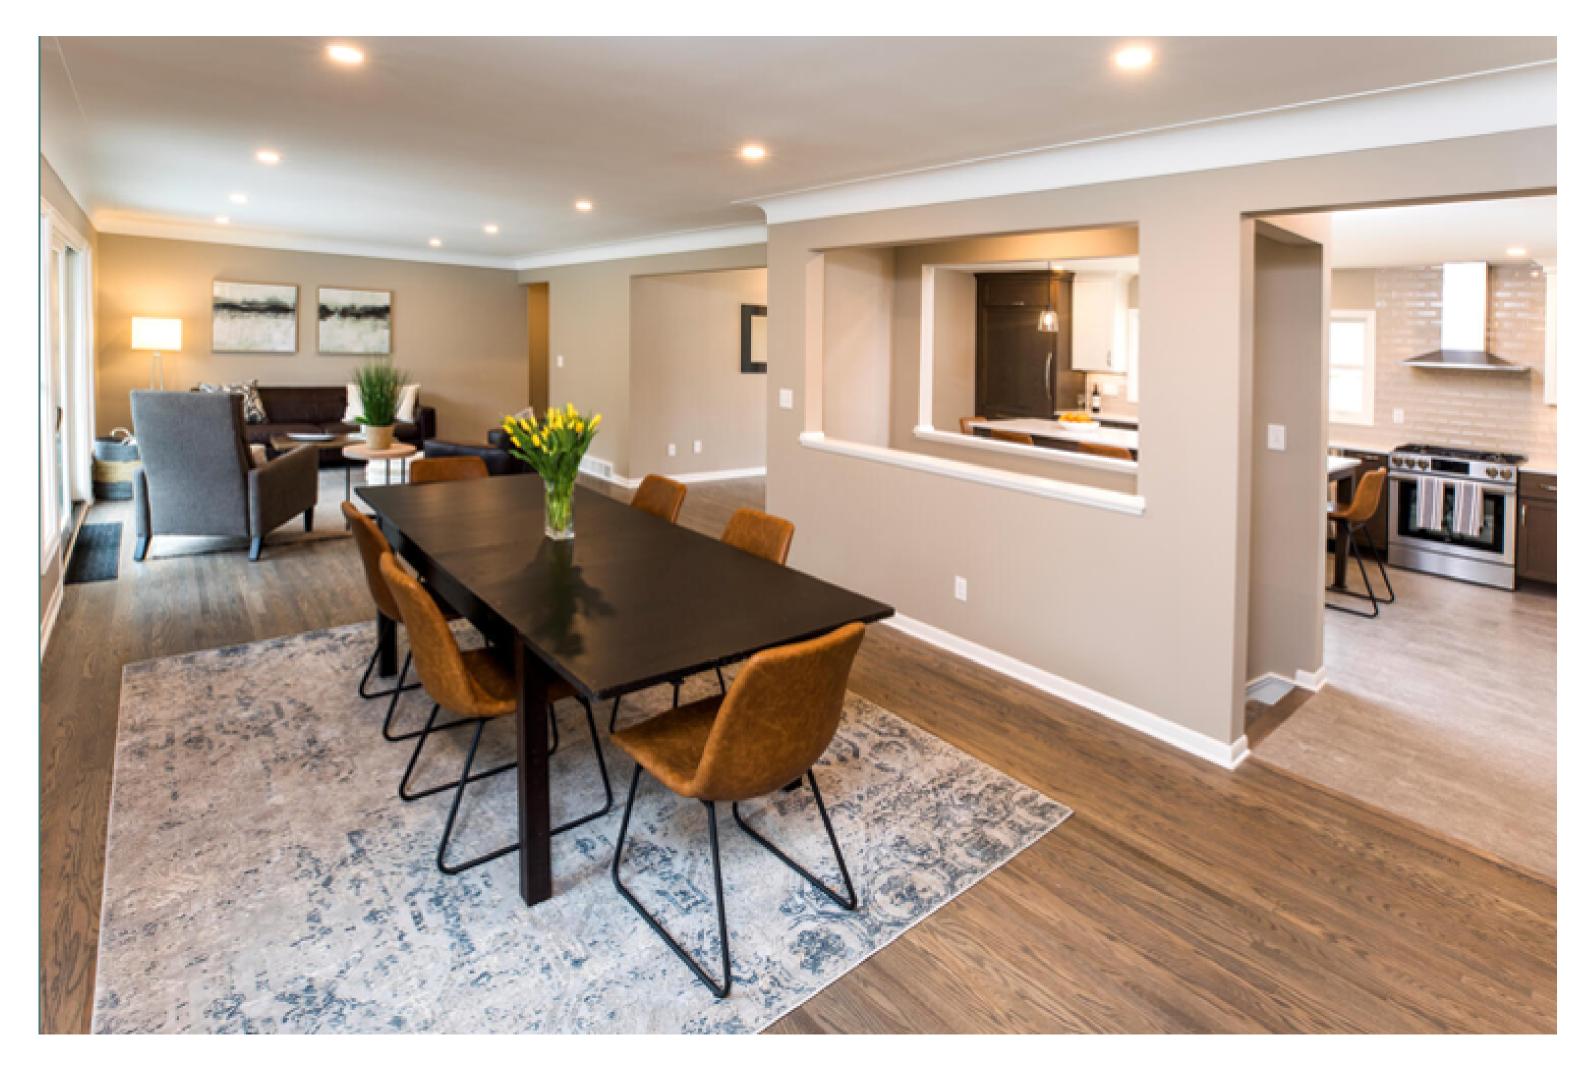

plan

# Needs, Wants & Wishes

- Add <sup>3</sup>/<sub>4</sub> Master Bath to Main Level
- Remodel & Re-Configure Existing Hall Bathroom – Remove Tub & Install Shower
- New Kitchen Cabinetry & • Appliance Plan- Design a better functioning worktriangle/workspace
- Connect Kitchen with Dinette & • Living Room
- Open Up Stairway Walls for sightlines

- Remove Masonry Fireplace & Chimney
- Refinish Flooring and Paint Walls in Kitchen/Living Room and Front Entry & Hallway
- Windows & New Patio Door • **Opening in Living & Dining** 
  - New Interior Doors & Trim
- Beverage Bar/Wine Bar Area •

#### Complete Mudroom Finish



#### Before Exterior



#### Future Phase II After Exterior











#### Before Kitchen







#### Before Kitchen

















### After Kitchen

### After Kitchen



## Before

Was Office Space



#### After Dining Room



#### Before Hallway Space









Brilliant repurposing of hallway space to accommodate 3/4 bathroom.

#### Before Bathroom



#### After Bathroom



#### Before Bathroom





#### After Bathroom