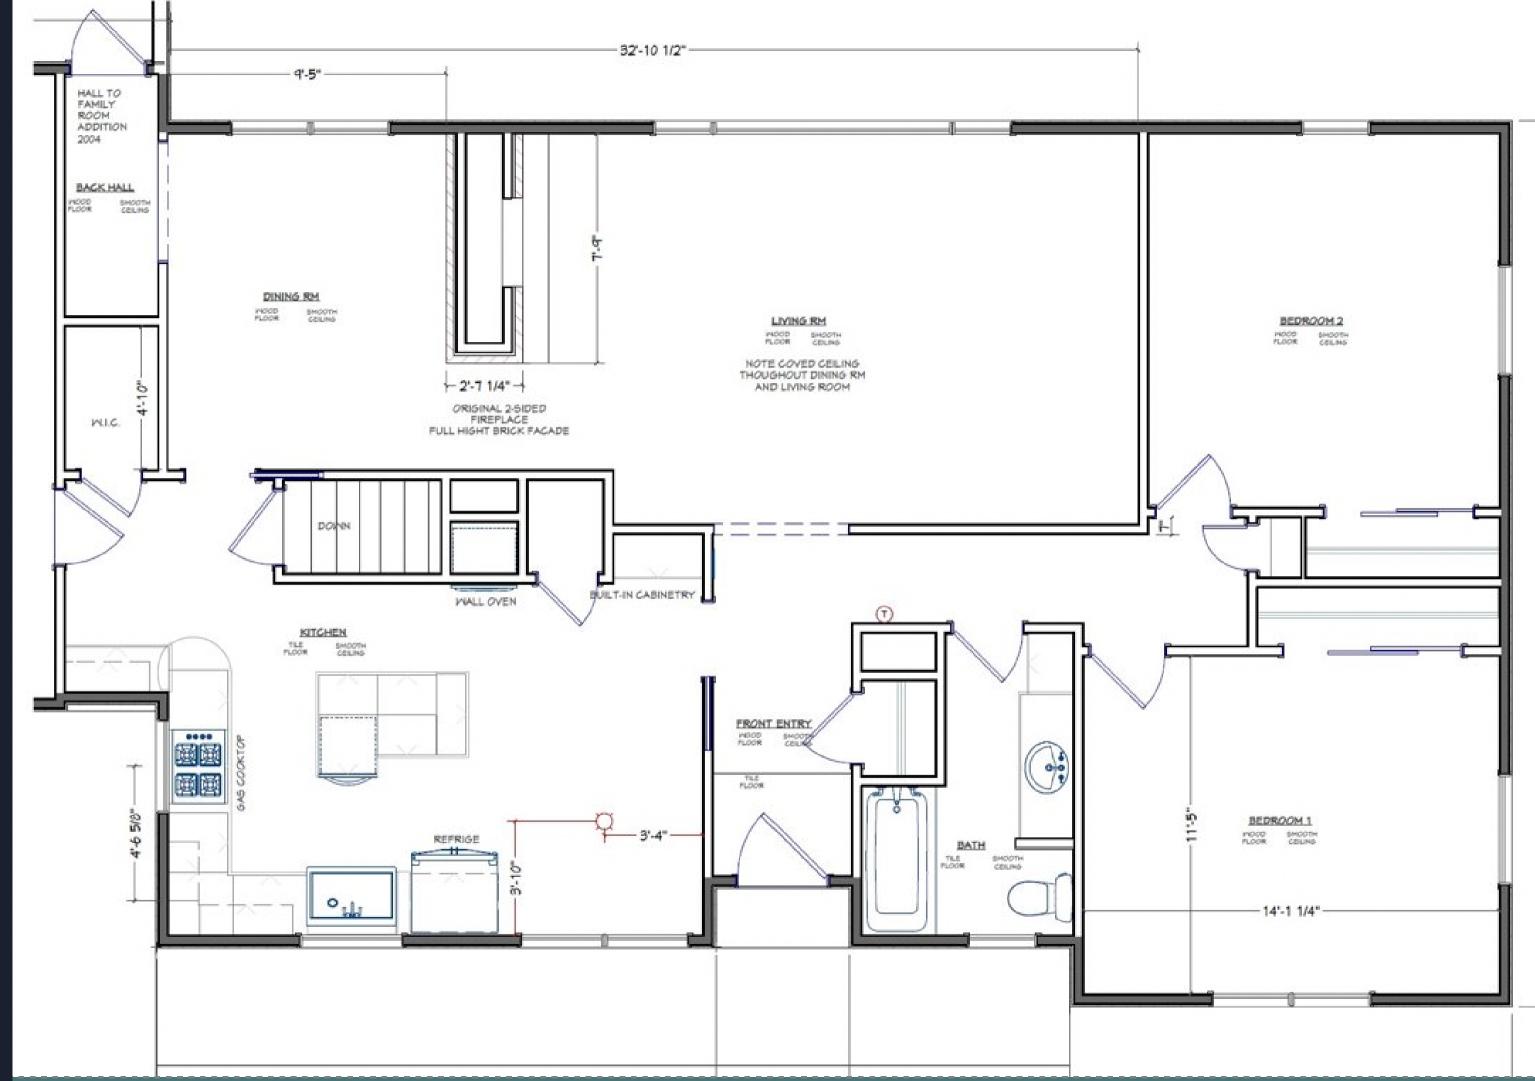

# Project Description

A 1956 Mid-Century Modern Rambler Home underwent a complete Main Floor transformation and Space Plan reconfiguration. This project included creating a generous Open-Concept Kitchen with powerful sightlines front-toback of the house, a Complete Owners Suite (Bedroom/Bathroom & Closet), brilliant Space Plan changes including the removal of a massive Masonry Fireplace and bearing wall between the Kitchen and Family room. This increased the living space and created a more proportionate space plan that is better suited for the couple's "family living and entertaining" desire. The creative introduction of a 2nd Bathroom on the Main Level within the existing footprint of the home will surprise you.