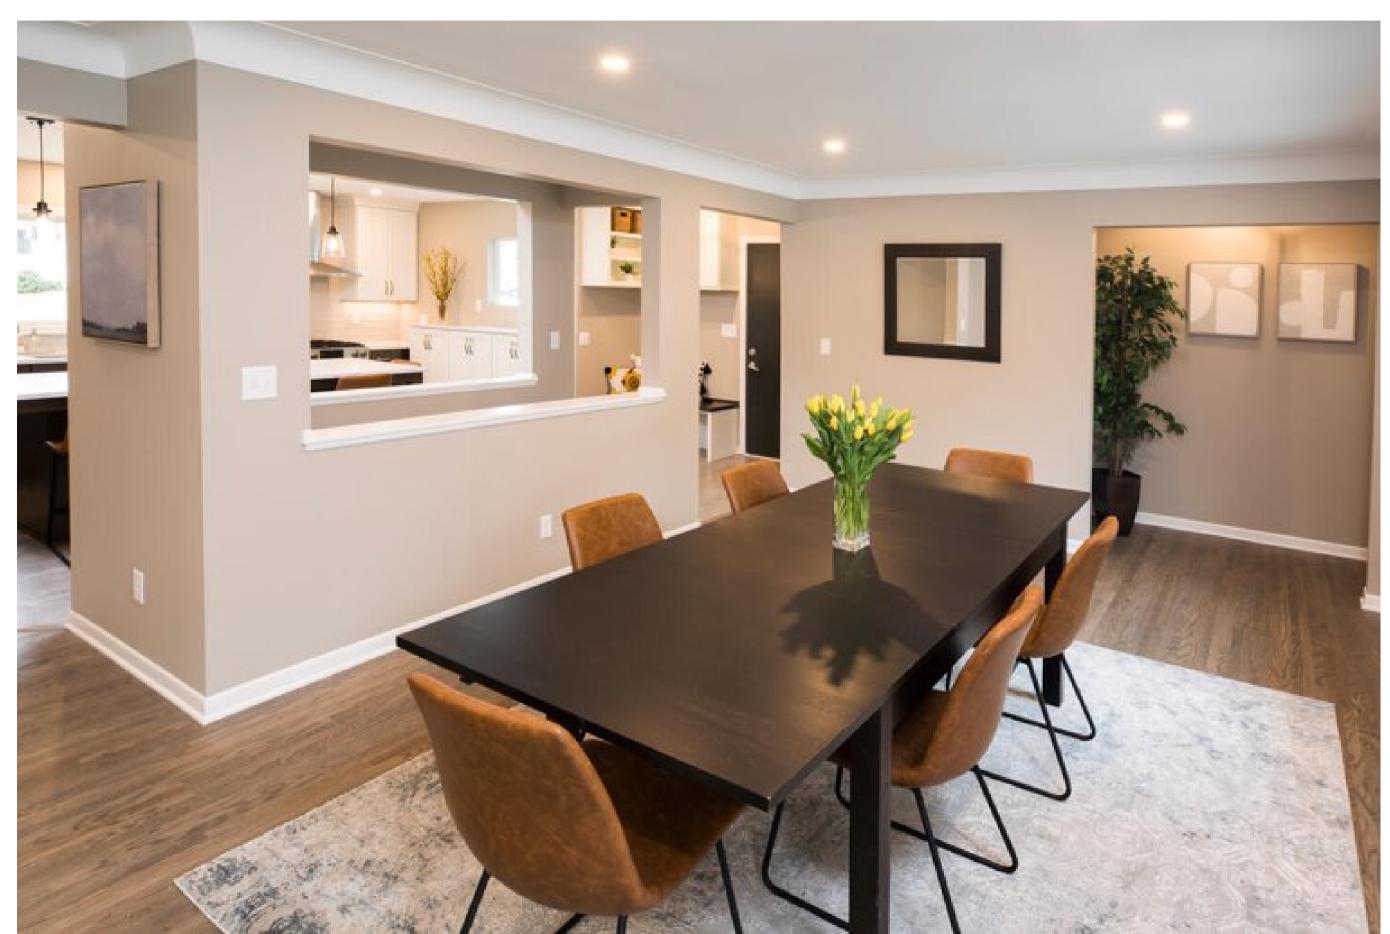

m on the Main Level within the existing footprint of the home will surprise you.







#### After Floorplan

# Needs, Wants & Wishes

- Add <sup>3</sup>/<sub>4</sub> Master Bath to Main Level
- Remodel & Re-Configure Existing Hall Bathroom – Remove Tub & Install Shower
- New Kitchen Cabinetry & • Appliance Plan- Design a better functioning worktriangle/workspace
- Connect Kitchen with Dinette & • Living Room
- Open Up Stairway Walls for sightlines

- Remove Masonry Fireplace & Chimney
- Refinish Flooring and Paint Walls in Kitchen/Living Room and Front Entry & Hallway
- Windows & New Patio Door • **Opening in Living & Dining** 
  - New Interior Doors & Trim
- Beverage Bar/Wine Bar Area •

#### Complete Mudroom Finish



#### Before Exterior



#### Future Phase II After Exterior











#### Before Kitchen







#### Before Kitchen

















### After Kitchen

### After Kitchen



## Before

Was Office Space



#### After Dining Room



#### Before Hallway Space









Brilliant repurposing of hallway space to accommodate 3/4 bathroom.

#### Before Bathroom



#### After Bathroom



#### Before Bathroom





#### After Bathroom