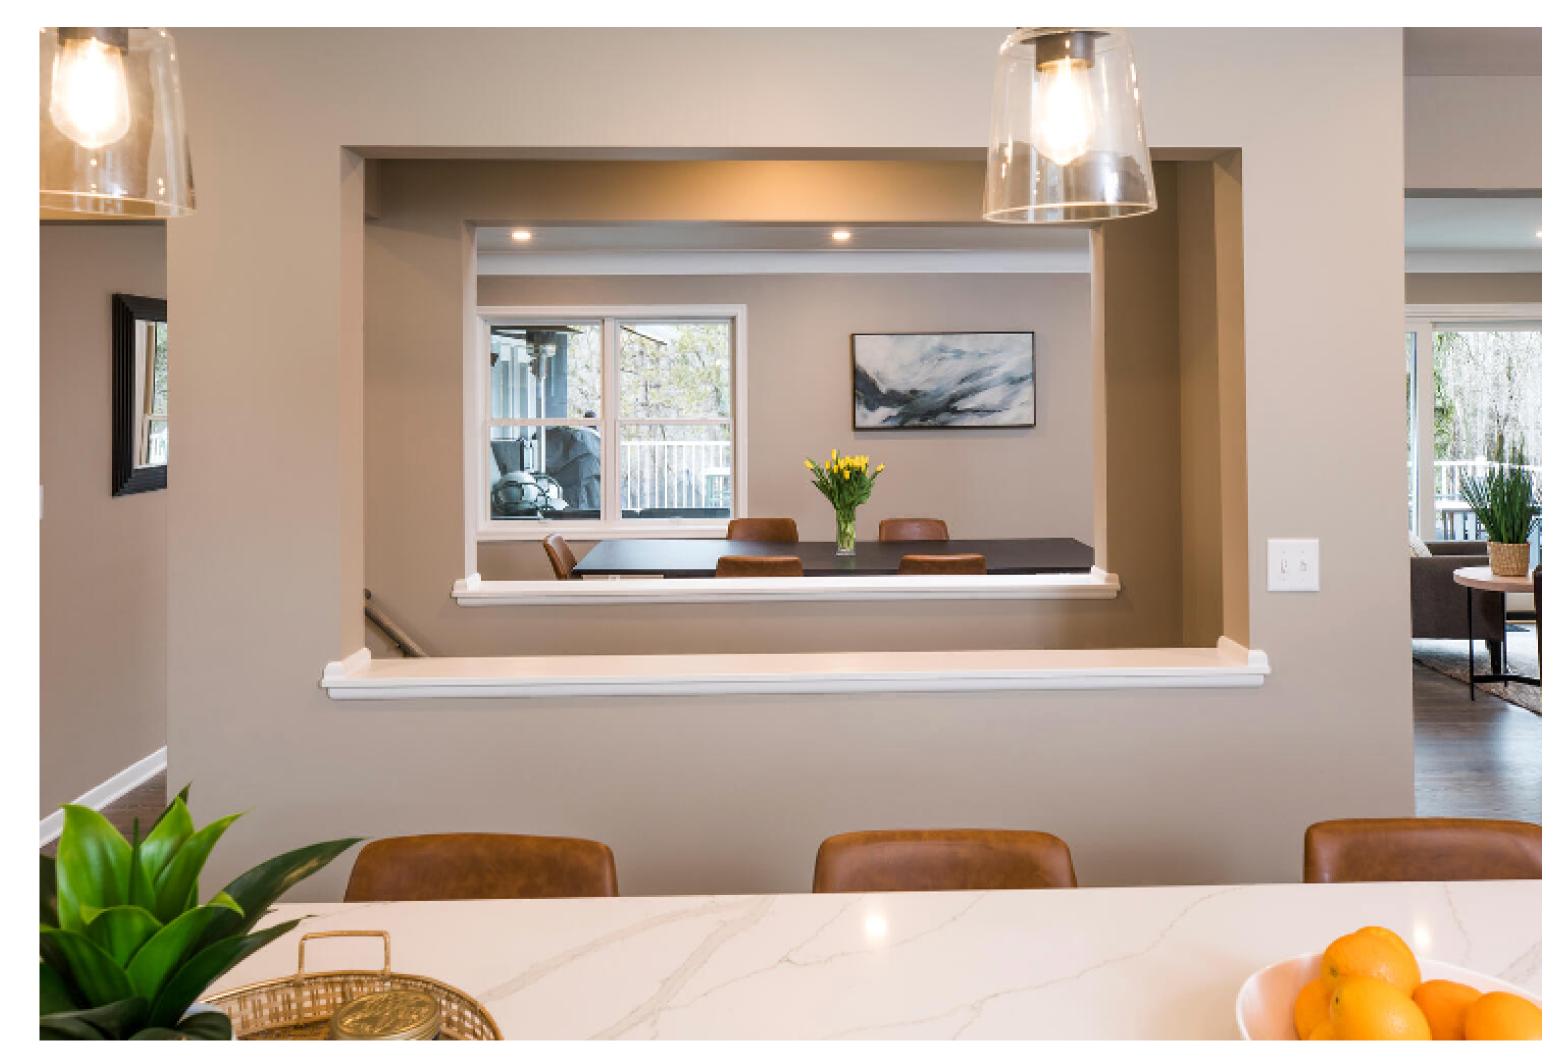

ll surprise you.







#### After Floorplan

# Needs, Wants & Wishes

- Add <sup>3</sup>/<sub>4</sub> Master Bath to Main Level
- Remodel & Re-Configure Existing Hall Bathroom – Remove Tub & Install Shower
- New Kitchen Cabinetry & • Appliance Plan- Design a better functioning worktriangle/workspace
- Connect Kitchen with Dinette & • Living Room
- Open Up Stairway Walls for sightlines

- Remove Masonry Fireplace & Chimney
- Refinish Flooring and Paint Walls in Kitchen/Living Room and Front Entry & Hallway
- Windows & New Patio Door • **Opening in Living & Dining** 
  - New Interior Doors & Trim
- Beverage Bar/Wine Bar Area •

#### Complete Mudroom Finish



#### Before Exterior



#### Future Phase II After Exterior











#### Before Kitchen







#### Before Kitchen

















### After Kitchen

### After Kitchen



## Before

Was Office Space



#### After Dining Room



#### Before Hallway Space









Brilliant repurposing of hallway space to accommodate 3/4 bathroom.

#### Before Bathroom



#### After Bathroom



#### Before Bathroom





#### After Bathroom