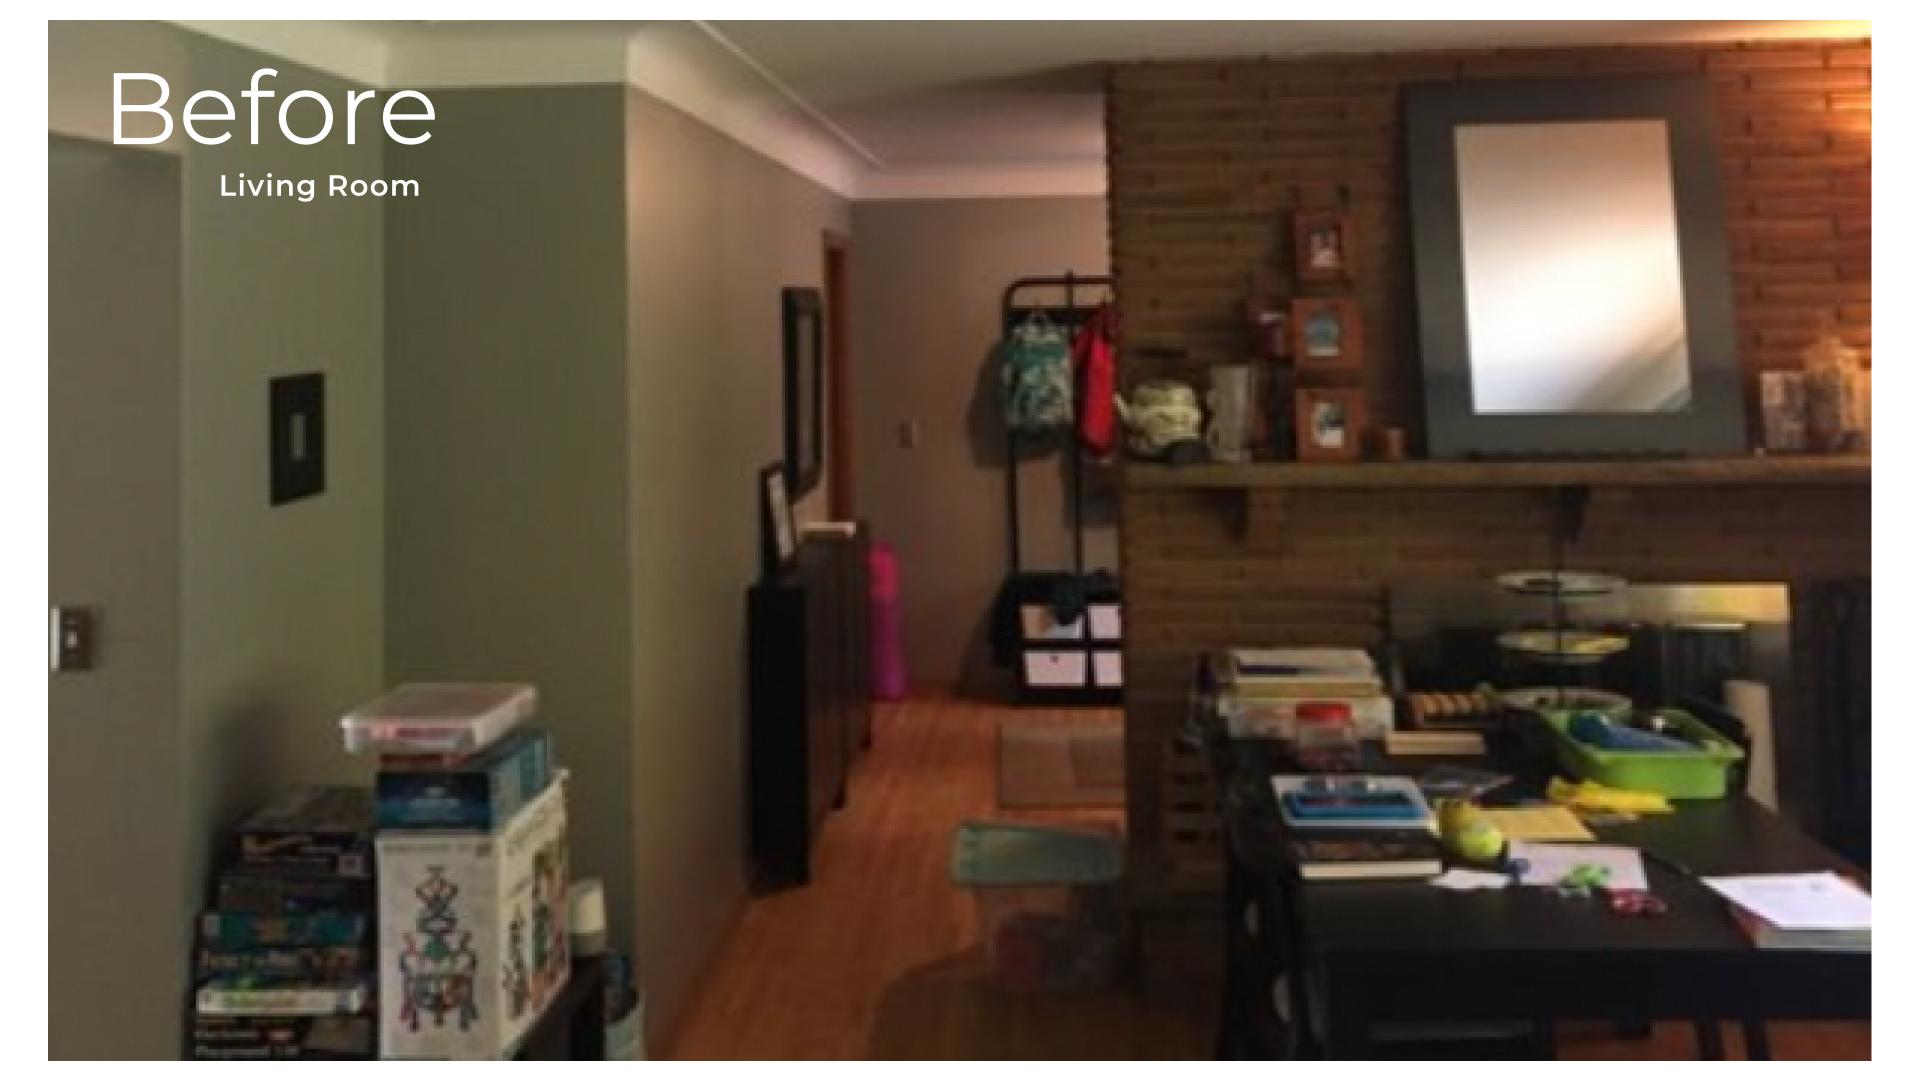

Bathroom on the Main Level within the existing footprint of the home will surprise you.







#### After Floorplan

# Needs, Wants & Wishes

- Add <sup>3</sup>/<sub>4</sub> Master Bath to Main Level
- Remodel & Re-Configure Existing Hall Bathroom – Remove Tub & Install Shower
- New Kitchen Cabinetry & • Appliance Plan- Design a better functioning worktriangle/workspace
- Connect Kitchen with Dinette & • Living Room
- Open Up Stairway Walls for sightlines

- Remove Masonry Fireplace & Chimney
- Refinish Flooring and Paint Walls in Kitchen/Living Room and Front Entry & Hallway
- Windows & New Patio Door • **Opening in Living & Dining** 
  - New Interior Doors & Trim
- Beverage Bar/Wine Bar Area •

#### Complete Mudroom Finish



#### Before Exterior



#### Future Phase II After Exterior











#### Before Kitchen







#### Before Kitchen

















### After Kitchen

### After Kitchen



## Before

Was Office Space



#### After Dining Room



#### Before Hallway Space









Brilliant repurposing of hallway space to accommodate 3/4 bathroom.

#### Before Bathroom



#### After Bathroom



#### Before Bathroom





#### After Bathroom