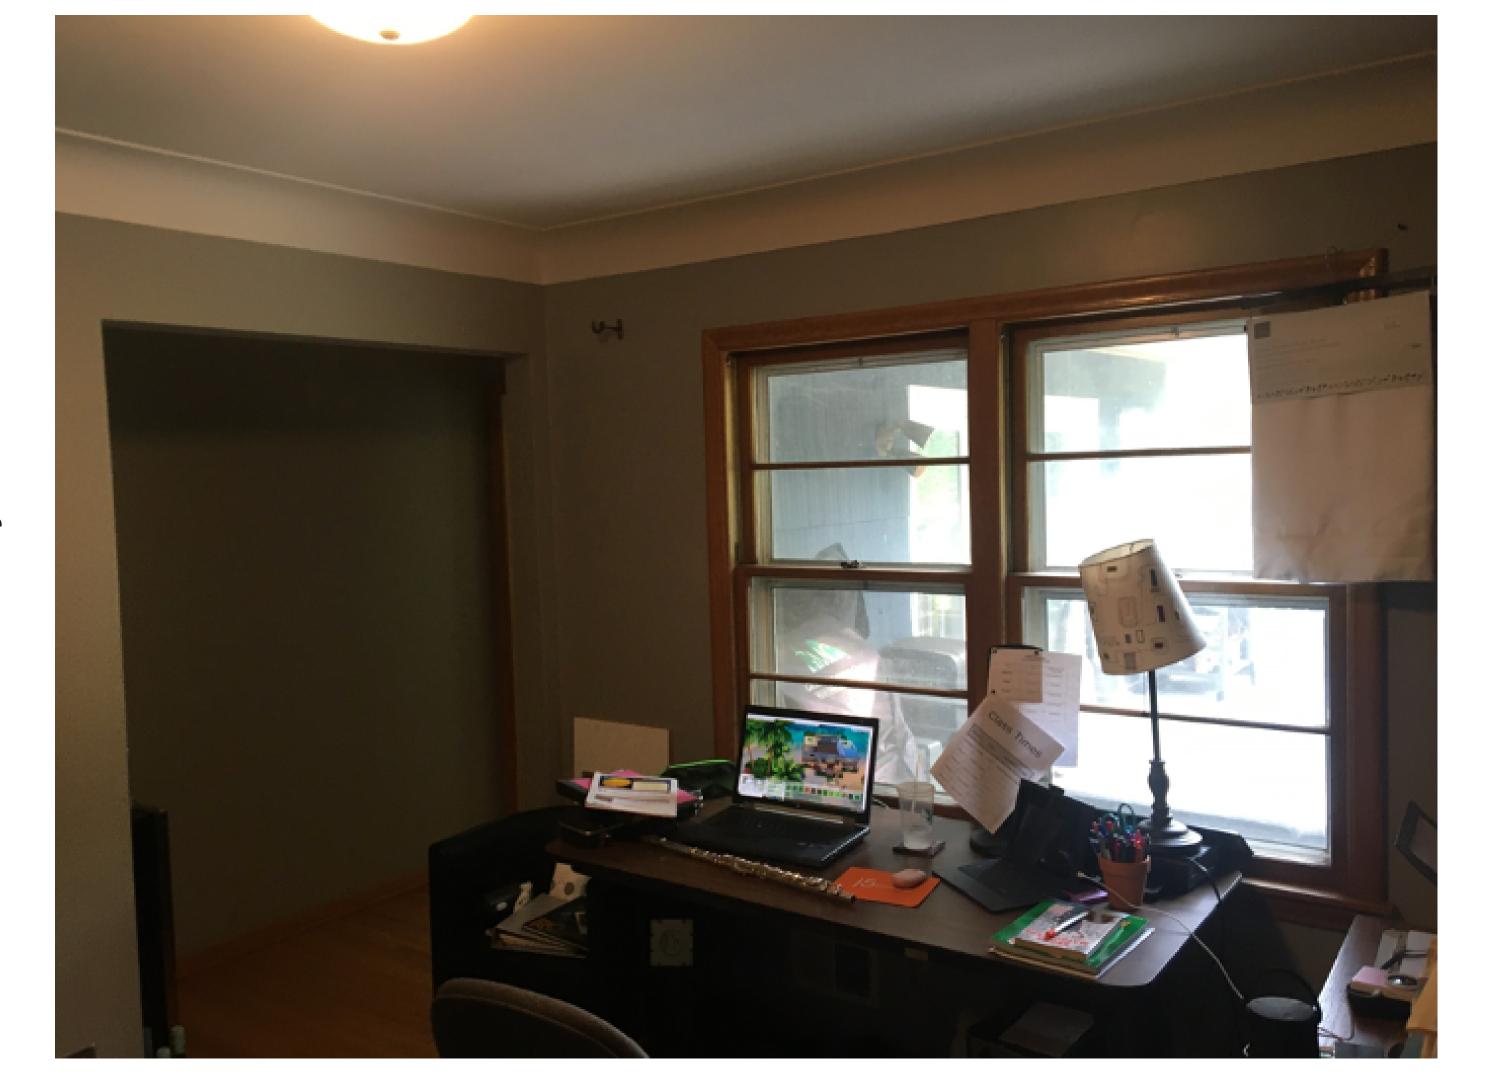

- Add <sup>3</sup>/<sub>4</sub> Master Bath to Main Level
- Remodel & Re-Configure Existing Hall Bathroom – Remove Tub & Install Shower
- New Kitchen Cabinetry & • Appliance Plan- Design a better functioning worktriangle/workspace
- Connect Kitchen with Dinette & • Living Room
- Open Up Stairway Walls for sightlines

- Remove Masonry Fireplace & Chimney
- Refinish Flooring and Paint Walls in Kitchen/Living Room and Front Entry & Hallway
- Windows & New Patio Door • **Opening in Living & Dining** 
  - New Interior Doors & Trim
- Beverage Bar/Wine Bar Area •

#### Complete Mudroom Finish



#### Before Exterior



#### Future Phase II After Exterior











#### Before Kitchen







#### Before Kitchen

















### After Kitchen

### After Kitchen



## Before

Was Office Space



#### After Dining Room



#### Before Hallway Space









Brilliant repurposing of hallway space to accommodate 3/4 bathroom.

#### Before Bathroom



#### After Bathroom



#### Before Bathroom





#### After Bathroom