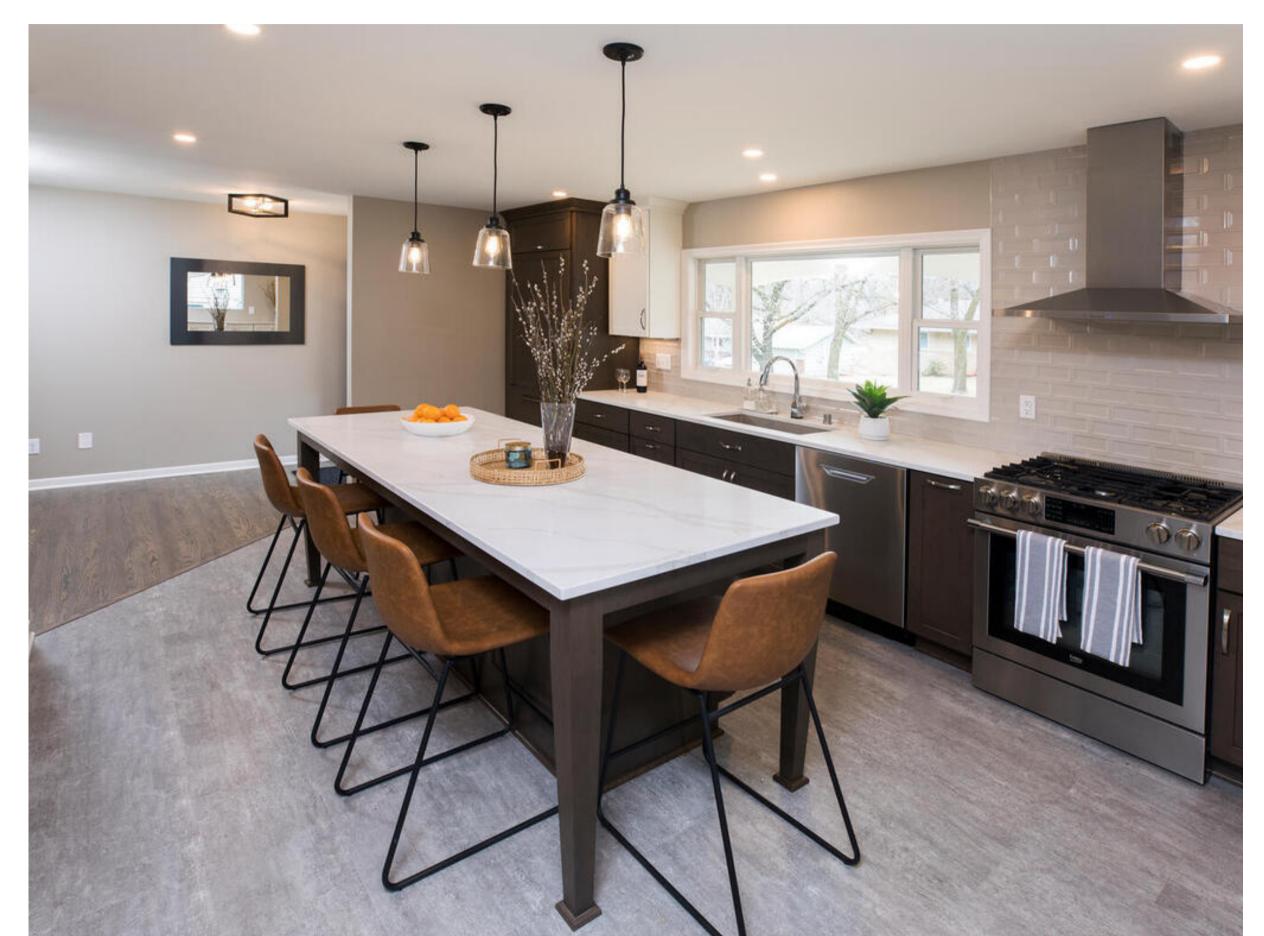

ome will surprise you.







#### After Floorplan

# Needs, Wants & Wishes

- Add <sup>3</sup>/<sub>4</sub> Master Bath to Main Level
- Remodel & Re-Configure Existing Hall Bathroom – Remove Tub & Install Shower
- New Kitchen Cabinetry & • Appliance Plan- Design a better functioning worktriangle/workspace
- Connect Kitchen with Dinette & • Living Room
- Open Up Stairway Walls for sightlines

- Remove Masonry Fireplace & Chimney
- Refinish Flooring and Paint Walls in Kitchen/Living Room and Front Entry & Hallway
- Windows & New Patio Door • **Opening in Living & Dining** 
  - New Interior Doors & Trim
- Beverage Bar/Wine Bar Area •

#### Complete Mudroom Finish



#### Before Exterior



#### Future Phase II After Exterior











#### Before Kitchen







#### Before Kitchen

















### After Kitchen

### After Kitchen



## Before

Was Office Space



#### After Dining Room



#### Before Hallway Space









Brilliant repurposing of hallway space to accommodate 3/4 bathroom.

#### Before Bathroom



#### After Bathroom



#### Before Bathroom





#### After Bathroom