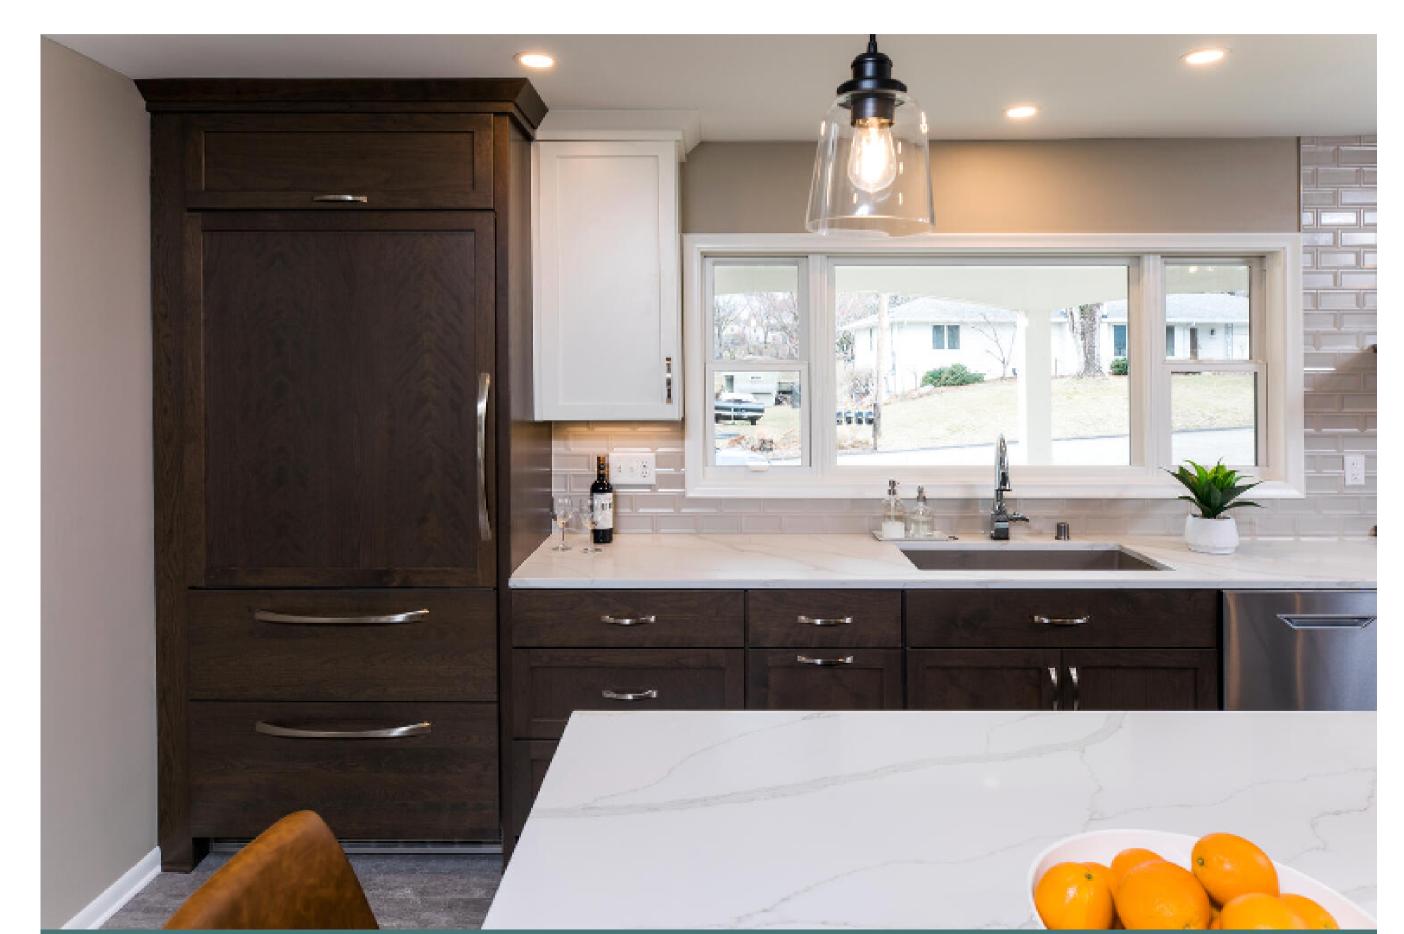

the existing footprint of the home will surprise you.







#### After Floorplan

# Needs, Wants & Wishes

- Add <sup>3</sup>/<sub>4</sub> Master Bath to Main Level
- Remodel & Re-Configure Existing Hall Bathroom – Remove Tub & Install Shower
- New Kitchen Cabinetry & • Appliance Plan- Design a better functioning worktriangle/workspace
- Connect Kitchen with Dinette & • Living Room
- Open Up Stairway Walls for sightlines

- Remove Masonry Fireplace & Chimney
- Refinish Flooring and Paint Walls in Kitchen/Living Room and Front Entry & Hallway
- Windows & New Patio Door • **Opening in Living & Dining** 
  - New Interior Doors & Trim
- Beverage Bar/Wine Bar Area •

#### Complete Mudroom Finish



#### Before Exterior



#### Future Phase II After Exterior











#### Before Kitchen







#### Before Kitchen

















### After Kitchen

### After Kitchen



## Before

Was Office Space



#### After Dining Room



#### Before Hallway Space









Brilliant repurposing of hallway space to accommodate 3/4 bathroom.

#### Before Bathroom



#### After Bathroom



#### Before Bathroom





#### After Bathroom