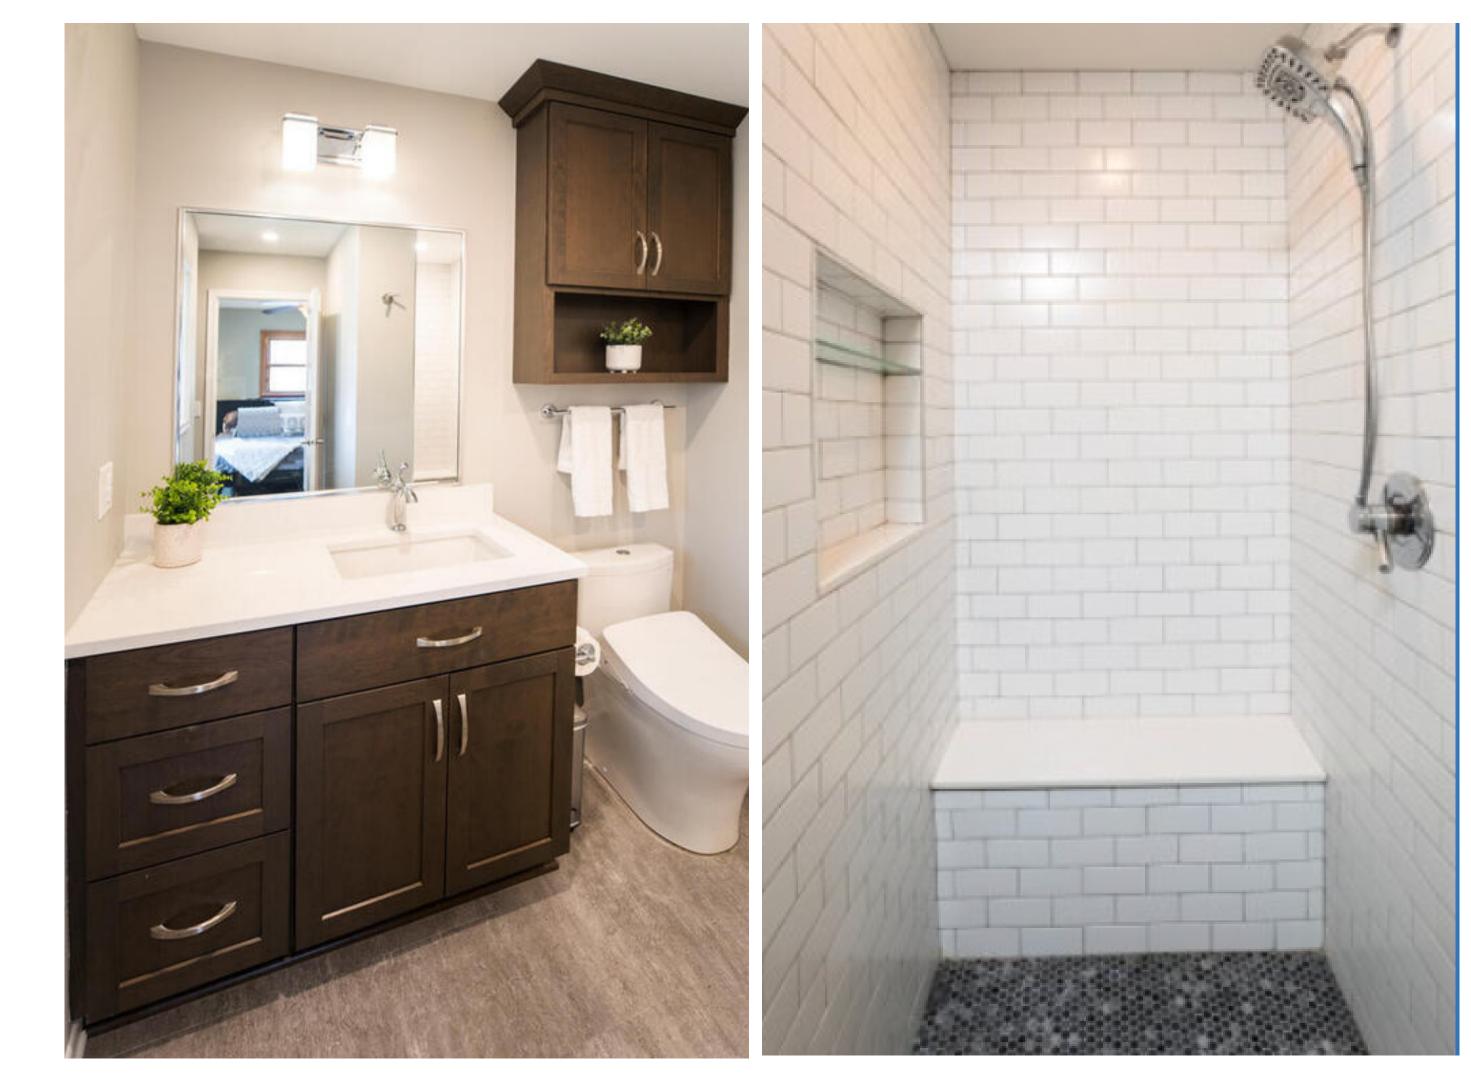

n- Design a better functioning worktriangle/workspace
- Connect Kitchen with Dinette & • Living Room
- Open Up Stairway Walls for sightlines

- Remove Masonry Fireplace & Chimney
- Refinish Flooring and Paint Walls in Kitchen/Living Room and Front Entry & Hallway
- Windows & New Patio Door • **Opening in Living & Dining** 
  - New Interior Doors & Trim
- Beverage Bar/Wine Bar Area •

#### Complete Mudroom Finish



#### Before Exterior



#### Future Phase II After Exterior











#### Before Kitchen







#### Before Kitchen

















### After Kitchen

### After Kitchen



## Before

Was Office Space



#### After Dining Room



#### Before Hallway Space









Brilliant repurposing of hallway space to accommodate 3/4 bathroom.

#### Before Bathroom



#### After Bathroom



#### Before Bathroom





#### After Bathroom