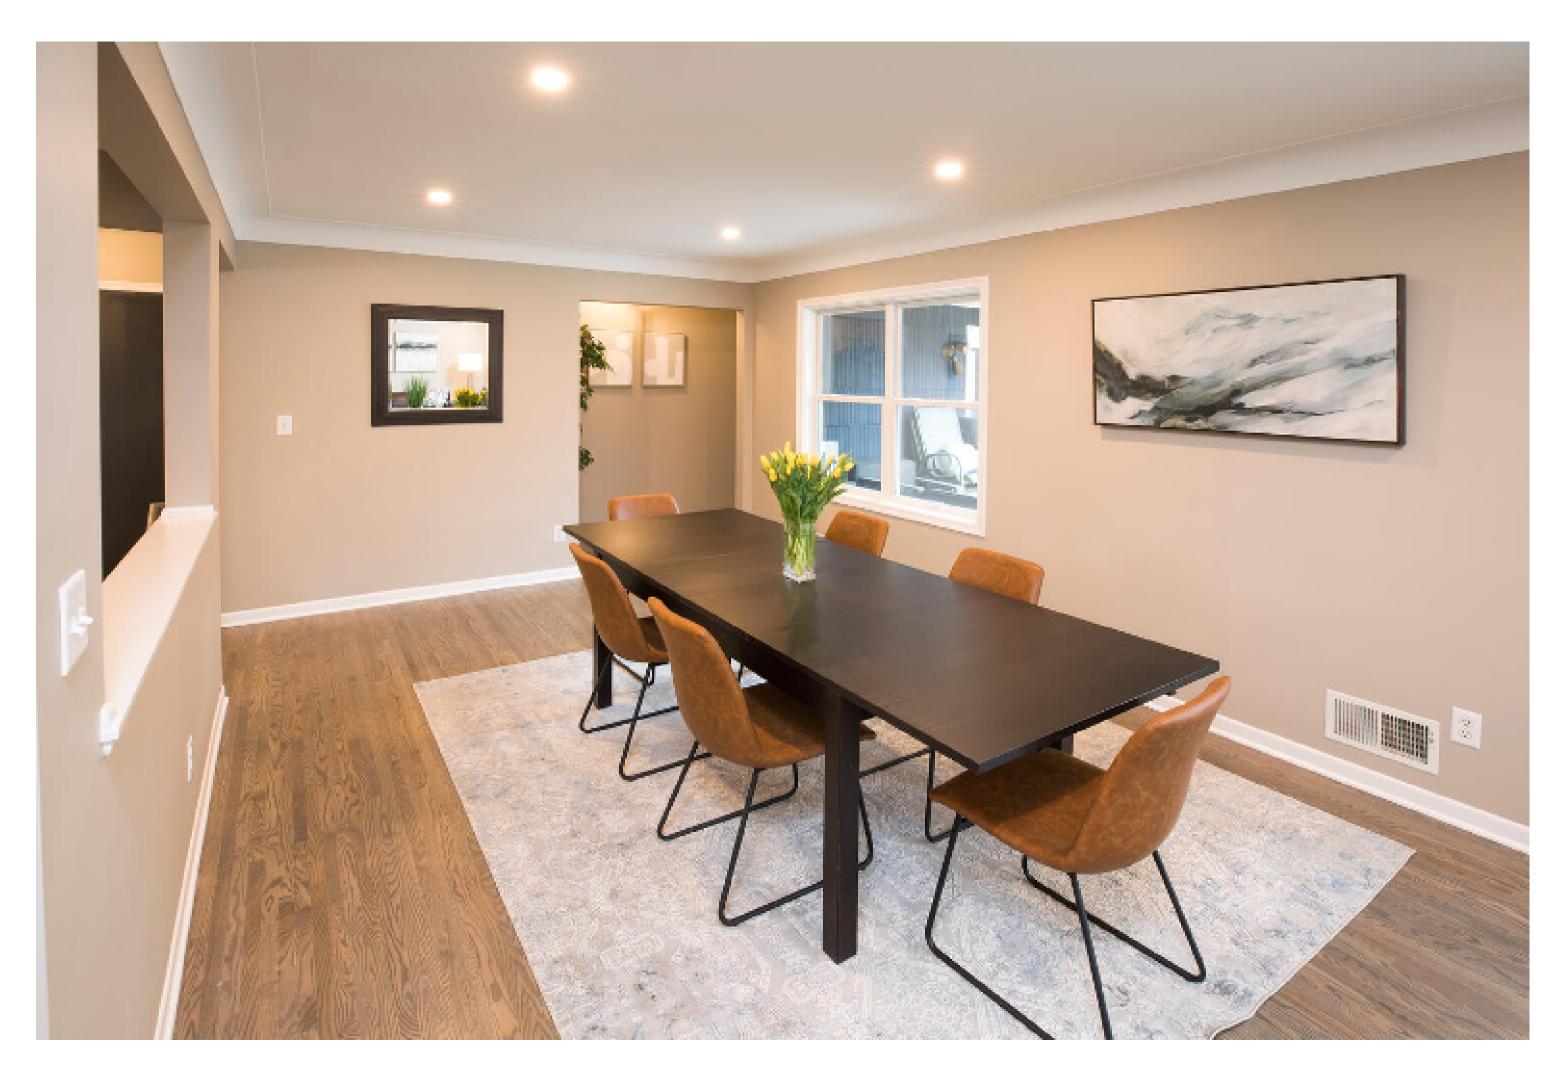

/sub> Master Bath to Main Level
- Remodel & Re-Configure Existing Hall Bathroom – Remove Tub & Install Shower
- New Kitchen Cabinetry & • Appliance Plan- Design a better functioning worktriangle/workspace
- Connect Kitchen with Dinette & • Living Room
- Open Up Stairway Walls for sightlines

- Remove Masonry Fireplace & Chimney
- Refinish Flooring and Paint Walls in Kitchen/Living Room and Front Entry & Hallway
- Windows & New Patio Door • **Opening in Living & Dining** 
  - New Interior Doors & Trim
- Beverage Bar/Wine Bar Area •

#### Complete Mudroom Finish



#### Before Exterior



#### Future Phase II After Exterior











#### Before Kitchen







#### Before Kitchen

















### After Kitchen

### After Kitchen



## Before

Was Office Space



#### After Dining Room



#### Before Hallway Space









Brilliant repurposing of hallway space to accommodate 3/4 bathroom.

#### Before Bathroom



#### After Bathroom



#### Before Bathroom





#### After Bathroom