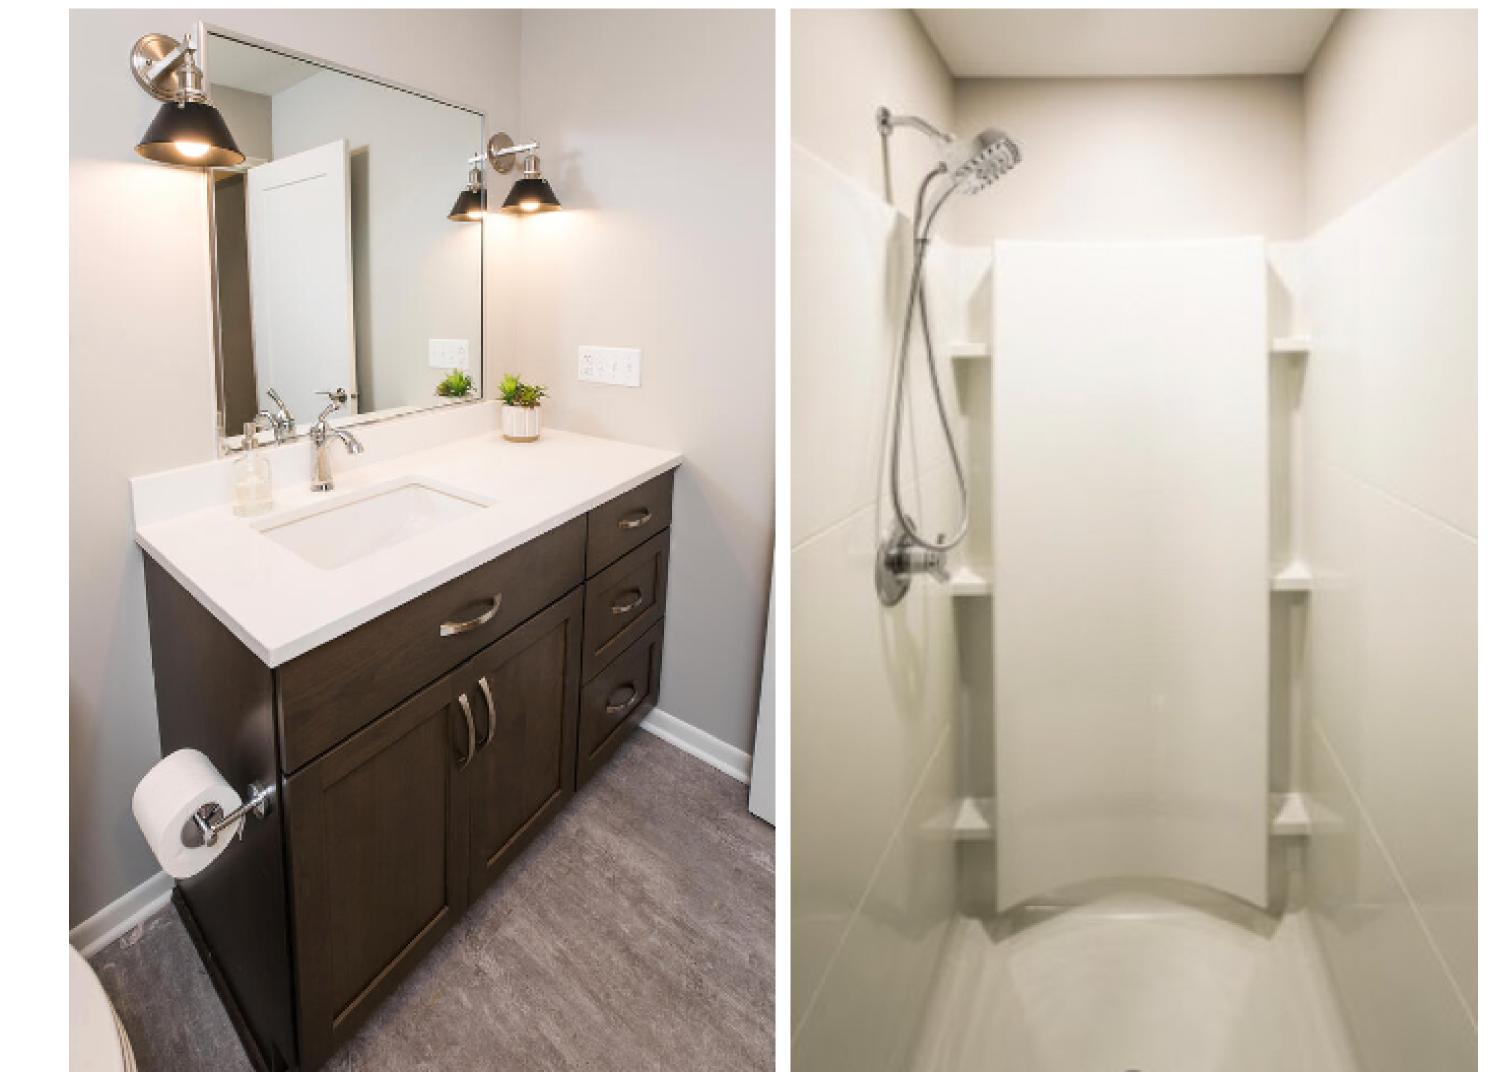

pace
- Connect Kitchen with Dinette & • Living Room
- Open Up Stairway Walls for sightlines

- Remove Masonry Fireplace & Chimney
- Refinish Flooring and Paint Walls in Kitchen/Living Room and Front Entry & Hallway
- Windows & New Patio Door • **Opening in Living & Dining** 
  - New Interior Doors & Trim
- Beverage Bar/Wine Bar Area •

#### Complete Mudroom Finish



#### Before Exterior



#### Future Phase II After Exterior











#### Before Kitchen







#### Before Kitchen

















### After Kitchen

### After Kitchen



## Before

Was Office Space



#### After Dining Room



#### Before Hallway Space









Brilliant repurposing of hallway space to accommodate 3/4 bathroom.

#### Before Bathroom



#### After Bathroom



#### Before Bathroom





#### After Bathroom