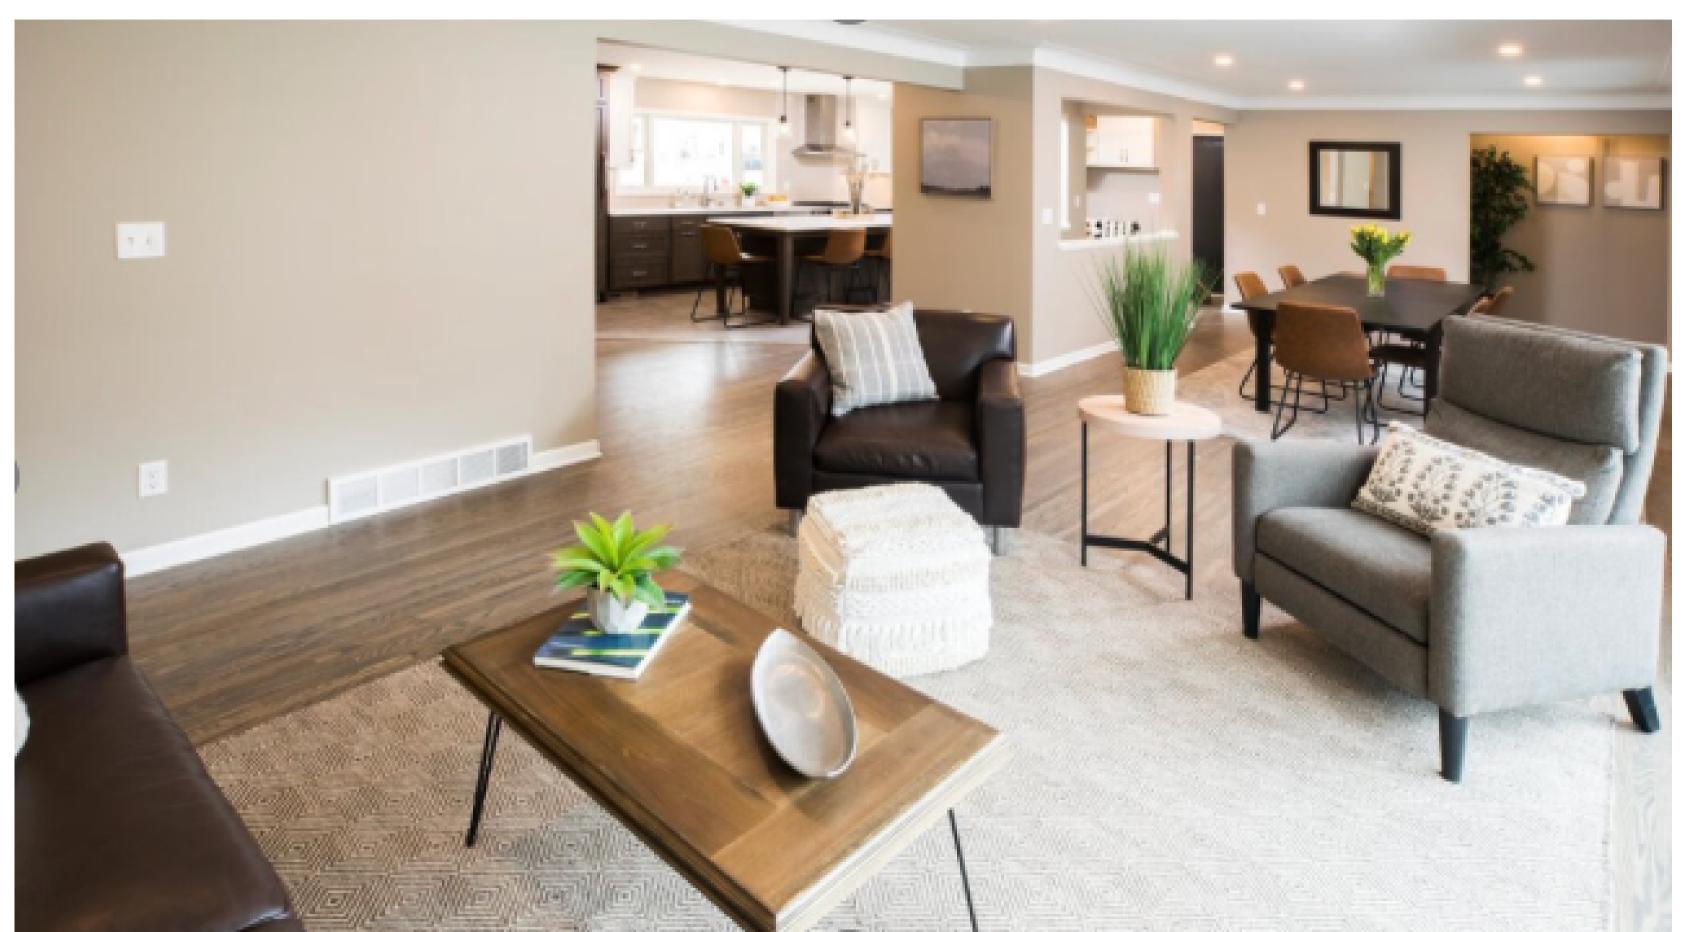

hroom on the Main Level within the existing footprint of the home will surprise you.







#### After Floorplan

# Needs, Wants & Wishes

- Add <sup>3</sup>/<sub>4</sub> Master Bath to Main Level
- Remodel & Re-Configure Existing Hall Bathroom – Remove Tub & Install Shower
- New Kitchen Cabinetry & • Appliance Plan- Design a better functioning worktriangle/workspace
- Connect Kitchen with Dinette & • Living Room
- Open Up Stairway Walls for sightlines

- Remove Masonry Fireplace & Chimney
- Refinish Flooring and Paint Walls in Kitchen/Living Room and Front Entry & Hallway
- Windows & New Patio Door • **Opening in Living & Dining** 
  - New Interior Doors & Trim
- Beverage Bar/Wine Bar Area •

#### Complete Mudroom Finish



#### Before Exterior



#### Future Phase II After Exterior











#### Before Kitchen







#### Before Kitchen

















### After Kitchen

### After Kitchen



## Before

Was Office Space



#### After Dining Room



#### Before Hallway Space









Brilliant repurposing of hallway space to accommodate 3/4 bathroom.

#### Before Bathroom



#### After Bathroom



#### Before Bathroom





#### After Bathroom