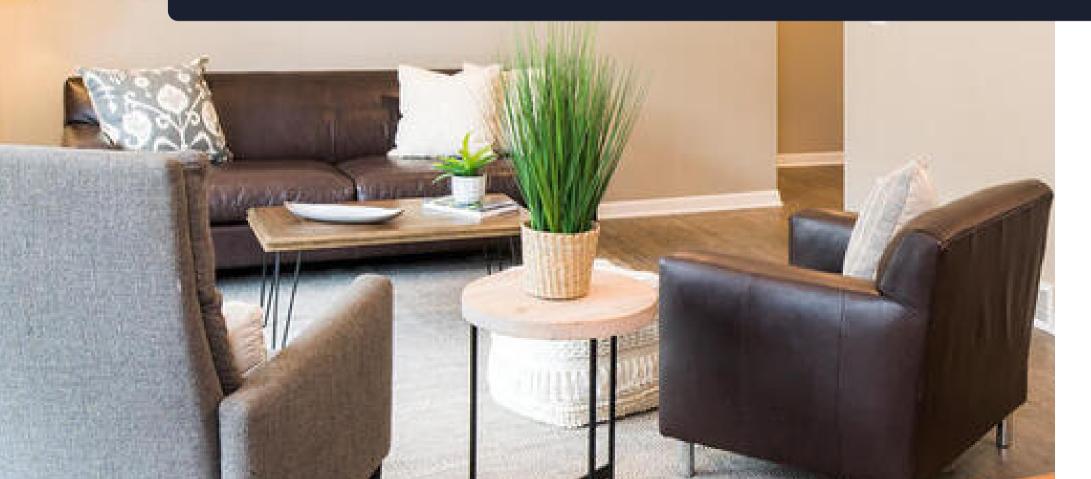

# Project Description

A 1956 Mid-Century Modern Rambler Home underwent a complete Main Floor transformation and Space Plan reconfiguration. This project included creating a generous Open-Concept Kitchen with powerful sightlines front-toback of the house, a Complete Owners Suite (Bedroom/Bathroom & Closet), brilliant Space Plan changes including the removal of a massive Masonry Fireplace and bearing wall between the Kitchen and Family room. This increased the living space and created a more proportionate space plan that is better suited for the couple's "family living and entertaining" desire. The creative introduction of a 2nd Bathroom on the Main Level within the existing footprint of the home will surprise you.