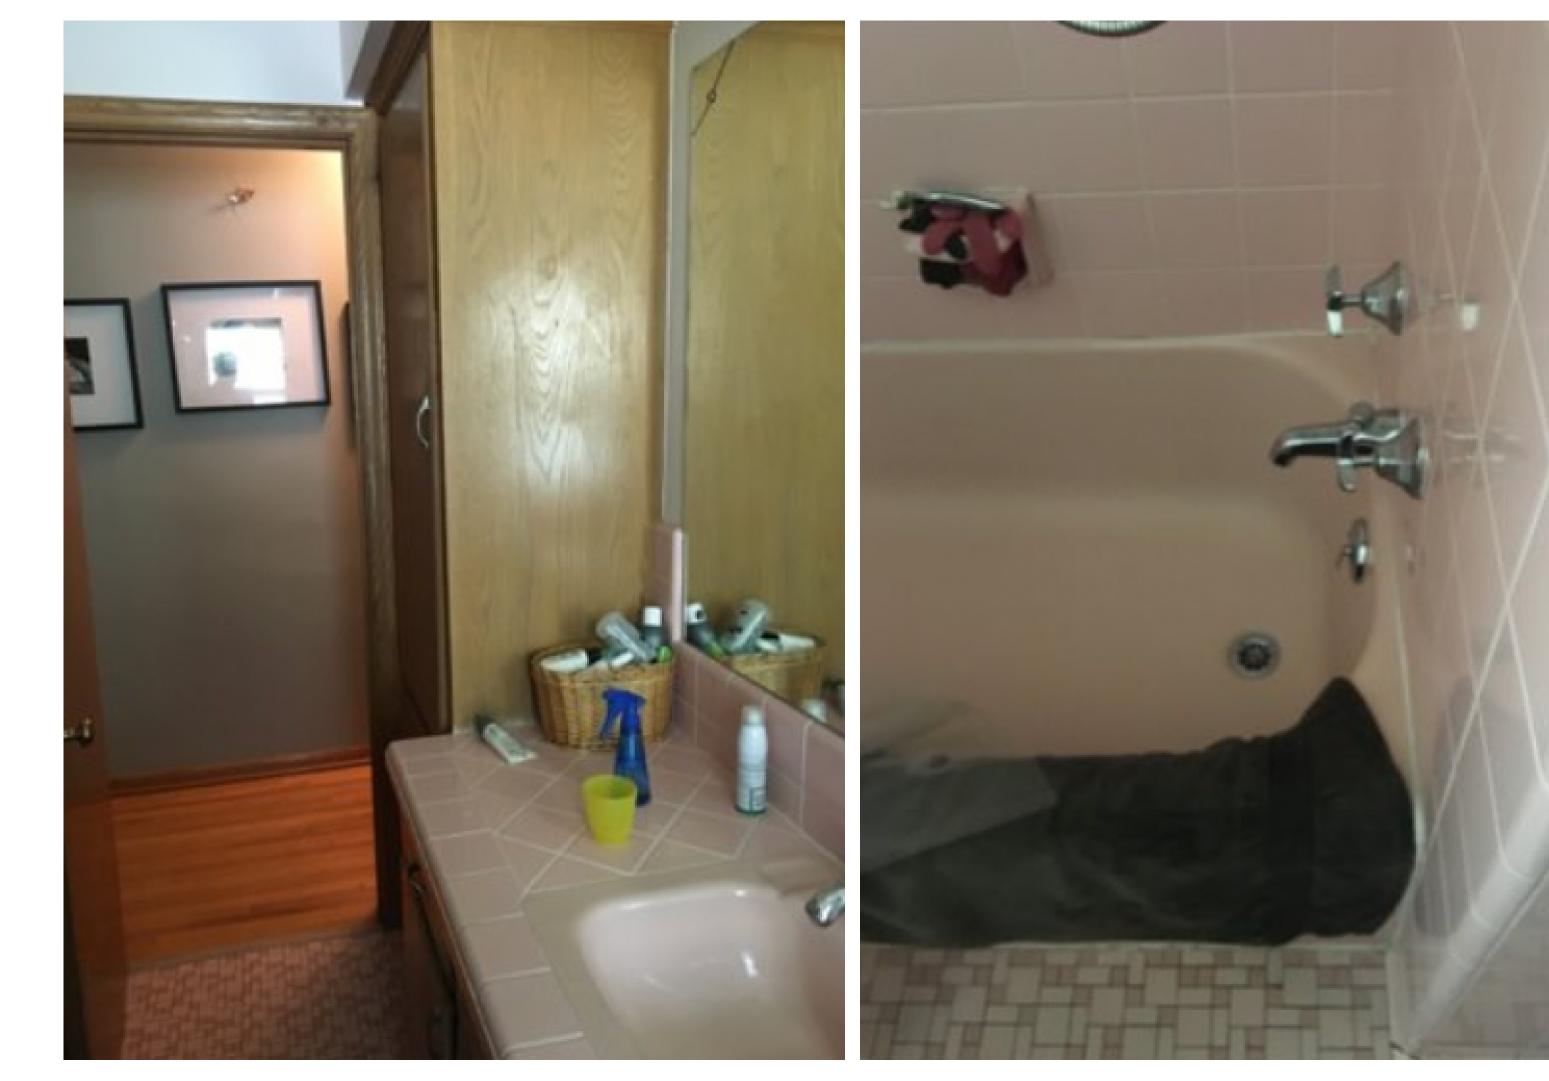

netry & • Appliance Plan- Design a better functioning worktriangle/workspace
- Connect Kitchen with Dinette & • Living Room
- Open Up Stairway Walls for sightlines

- Remove Masonry Fireplace & Chimney
- Refinish Flooring and Paint Walls in Kitchen/Living Room and Front Entry & Hallway
- Windows & New Patio Door • **Opening in Living & Dining** 
  - New Interior Doors & Trim
- Beverage Bar/Wine Bar Area •

#### Complete Mudroom Finish



#### Before Exterior



#### Future Phase II After Exterior











#### Before Kitchen







#### Before Kitchen

















### After Kitchen

### After Kitchen



## Before

Was Office Space



#### After Dining Room



#### Before Hallway Space









Brilliant repurposing of hallway space to accommodate 3/4 bathroom.

#### Before Bathroom



#### After Bathroom



#### Before Bathroom





#### After Bathroom