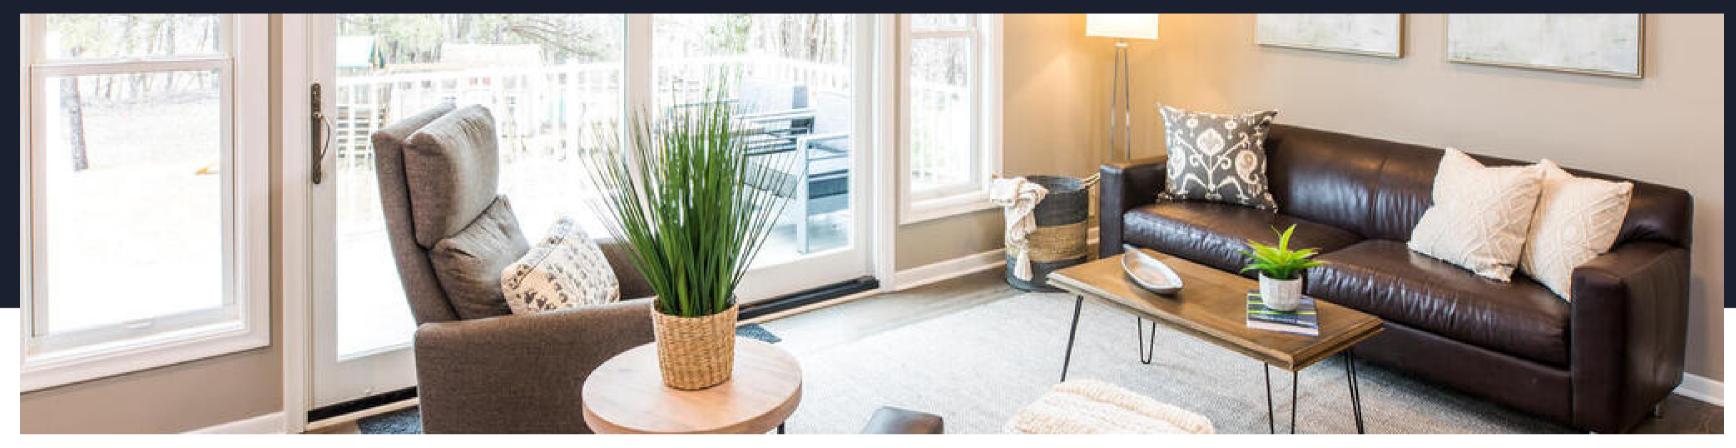

# Project Description

A 1956 Mid-Century Modern Rambler Home underwent a complete Main Floor transformation and Space Plan reconfiguration. This project included creating a generous Open-Concept Kitchen with powerful sightlines front-toback of the house, a Complete Owners Suite (Bedroom/Bathroom & Closet), brilliant Space Plan changes including the removal of a massive Masonry Fireplace and bearing wall between the Kitchen and Family room. This increased the living space and created a more proportionate space plan that is better suited for the couple's "family living and entertaining" desire. The creative introduction of a 2nd Bathroom on the Main Level within the existing footprint of the home will surprise you.