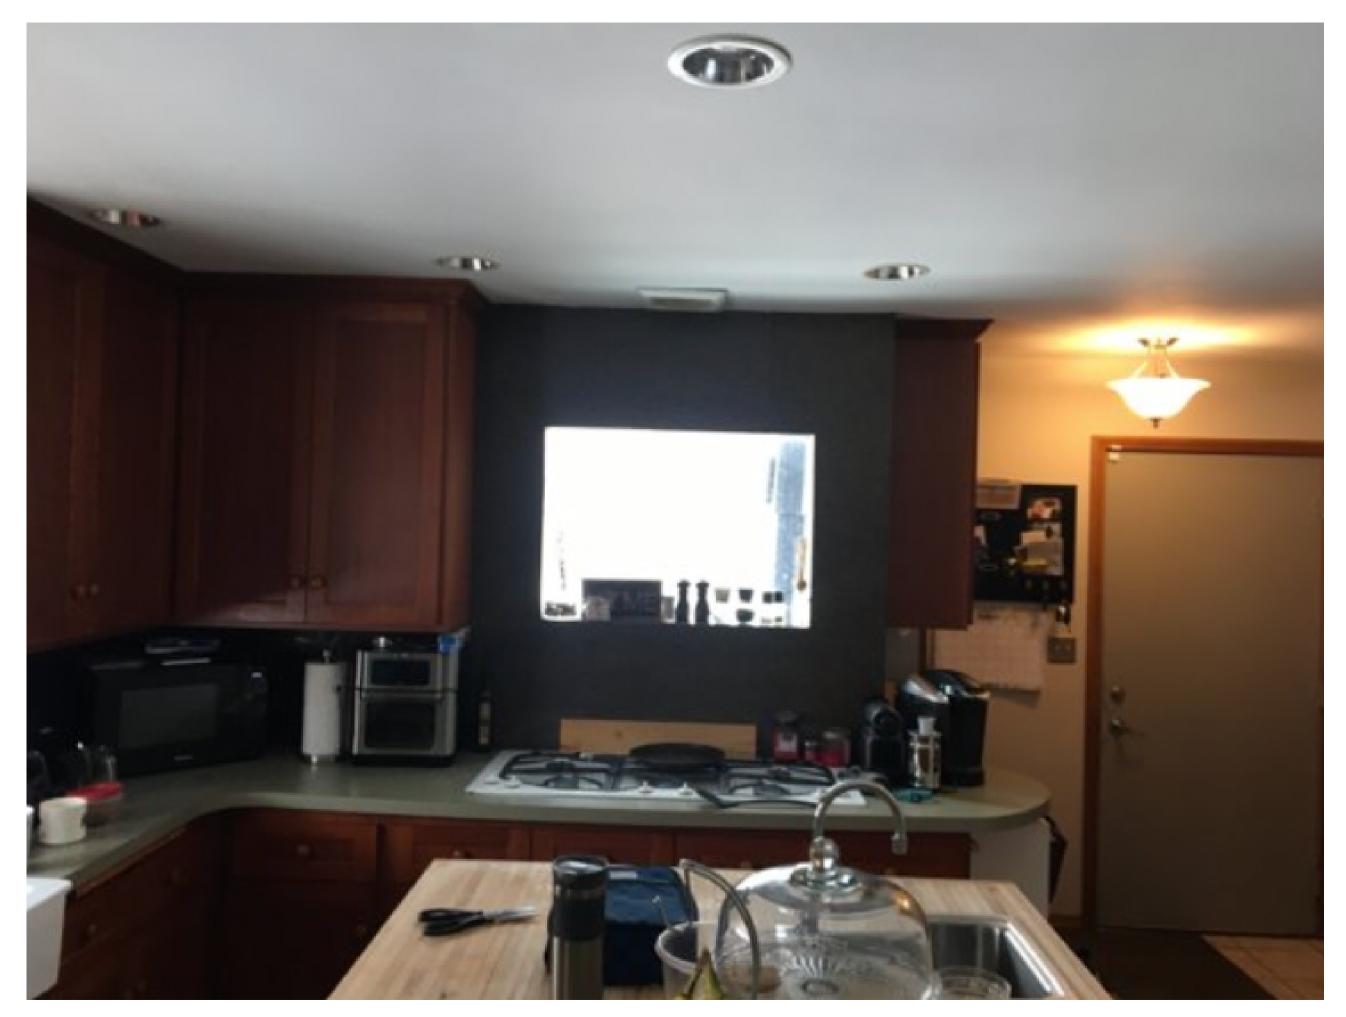

of the home will surprise you.







#### After Floorplan

# Needs, Wants & Wishes

- Add <sup>3</sup>/<sub>4</sub> Master Bath to Main Level
- Remodel & Re-Configure Existing Hall Bathroom – Remove Tub & Install Shower
- New Kitchen Cabinetry & • Appliance Plan- Design a better functioning worktriangle/workspace
- Connect Kitchen with Dinette & • Living Room
- Open Up Stairway Walls for sightlines

- Remove Masonry Fireplace & Chimney
- Refinish Flooring and Paint Walls in Kitchen/Living Room and Front Entry & Hallway
- Windows & New Patio Door • **Opening in Living & Dining** 
  - New Interior Doors & Trim
- Beverage Bar/Wine Bar Area •

#### Complete Mudroom Finish



#### Before Exterior



#### Future Phase II After Exterior











#### Before Kitchen







#### Before Kitchen

















### After Kitchen

### After Kitchen



## Before

Was Office Space



#### After Dining Room



#### Before Hallway Space









Brilliant repurposing of hallway space to accommodate 3/4 bathroom.

#### Before Bathroom



#### After Bathroom



#### Before Bathroom





#### After Bathroom