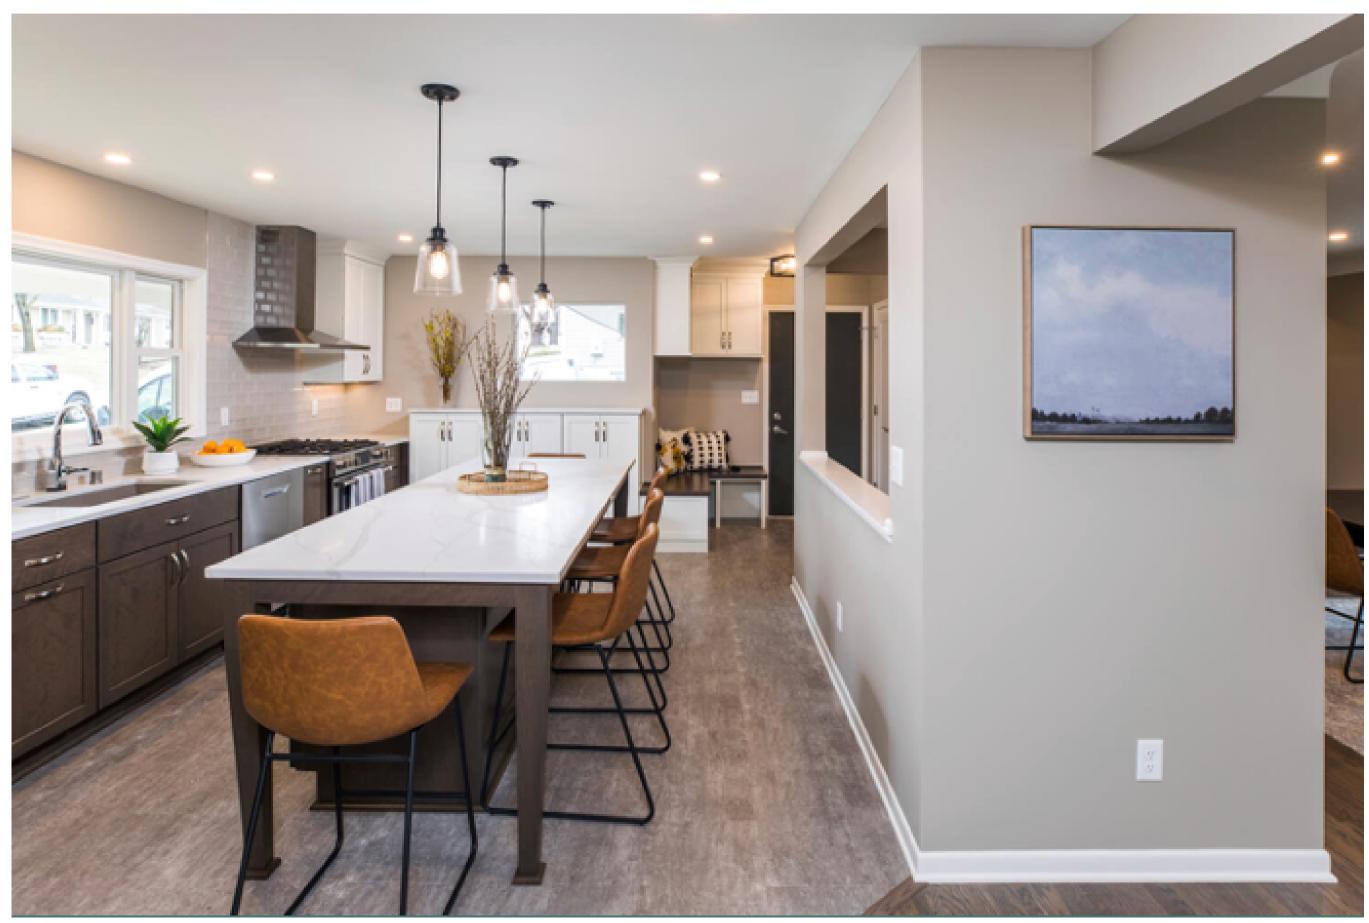

he home will surprise you.







#### After Floorplan

# Needs, Wants & Wishes

- Add <sup>3</sup>/<sub>4</sub> Master Bath to Main Level
- Remodel & Re-Configure Existing Hall Bathroom – Remove Tub & Install Shower
- New Kitchen Cabinetry & • Appliance Plan- Design a better functioning worktriangle/workspace
- Connect Kitchen with Dinette & • Living Room
- Open Up Stairway Walls for sightlines

- Remove Masonry Fireplace & Chimney
- Refinish Flooring and Paint Walls in Kitchen/Living Room and Front Entry & Hallway
- Windows & New Patio Door • **Opening in Living & Dining** 
  - New Interior Doors & Trim
- Beverage Bar/Wine Bar Area •

#### Complete Mudroom Finish



#### Before Exterior



#### Future Phase II After Exterior











#### Before Kitchen







#### Before Kitchen

















### After Kitchen

### After Kitchen



## Before

Was Office Space



#### After Dining Room



#### Before Hallway Space









Brilliant repurposing of hallway space to accommodate 3/4 bathroom.

#### Before Bathroom



#### After Bathroom



#### Before Bathroom





#### After Bathroom