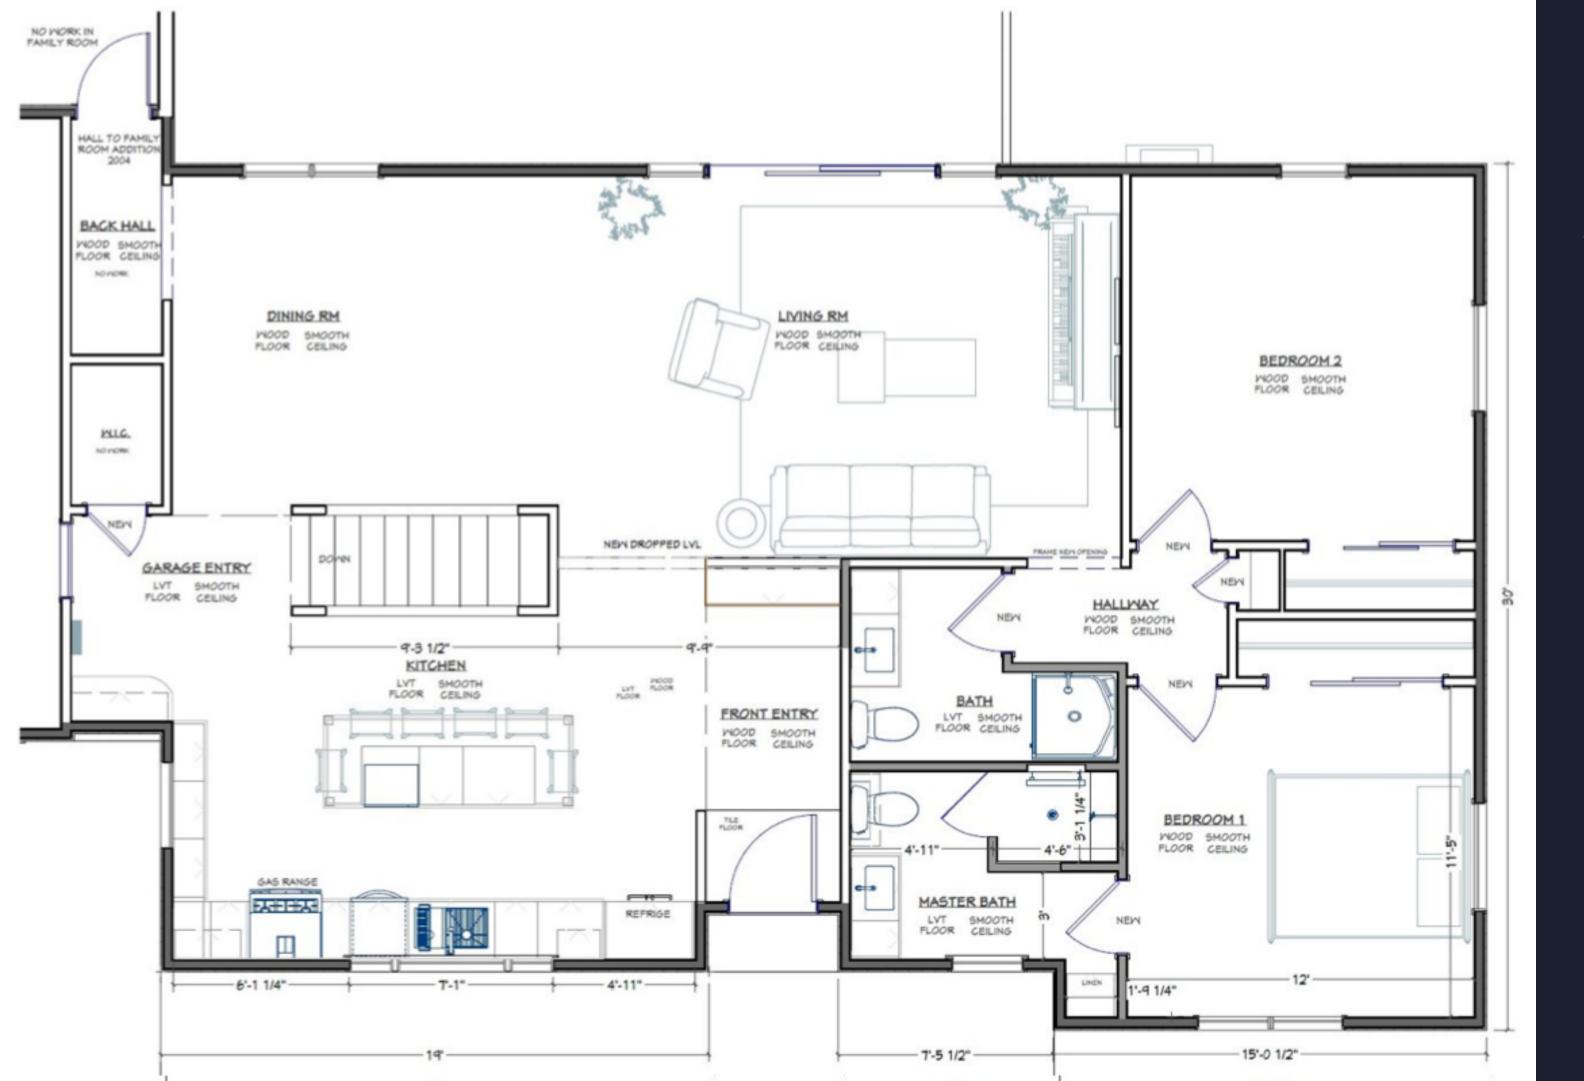

# Entire Home under \$250,000



2022 CotY Awards



# Project Description

A 1956 Mid-Century Modern Rambler Home underwent a complete Main Floor transformation and Space Plan reconfiguration. This project included creating a generous Open-Concept Kitchen with powerful sightlines front-toback of the house, a Complete Owners Suite (Bedroom/Bathroom & Closet), brilliant Space Plan changes including the removal of a massive Masonry Fireplace and bearing wall between the Kitchen and Family room. This increased the living space and created a more proportionate space plan that is better suited for the couple's "family living and entertaining" desire. The creative introduction of a 2nd Bathroom on the Main Level within the existing footprint of the home will surprise you.







#### After Floorplan

# Needs, Wants & Wishes

- Add <sup>3</sup>/<sub>4</sub> Master Bath to Main Level
- Remodel & Re-Configure Existing Hall Bathroom – Remove Tub & Install Shower
- New Kitchen Cabinetry & • Appliance Plan- Design a better functioning worktriangle/workspace
- Connect Kitchen with Dinette & • Living Room
- Open Up Stairway Walls for sightlines

- Remove Masonry Fireplace & Chimney
- Refinish Flooring and Paint Walls in Kitchen/Living Room and Front Entry & Hallway
- Windows & New Patio Door • **Opening in Living & Dining** 
  - New Interior Doors & Trim
- Beverage Bar/Wine Bar Area •

#### Complete Mudroom Finish



#### Before Exterior



#### Future Phase II After Exterior











#### Before Kitchen







#### Before Kitchen

















### After Kitchen

#