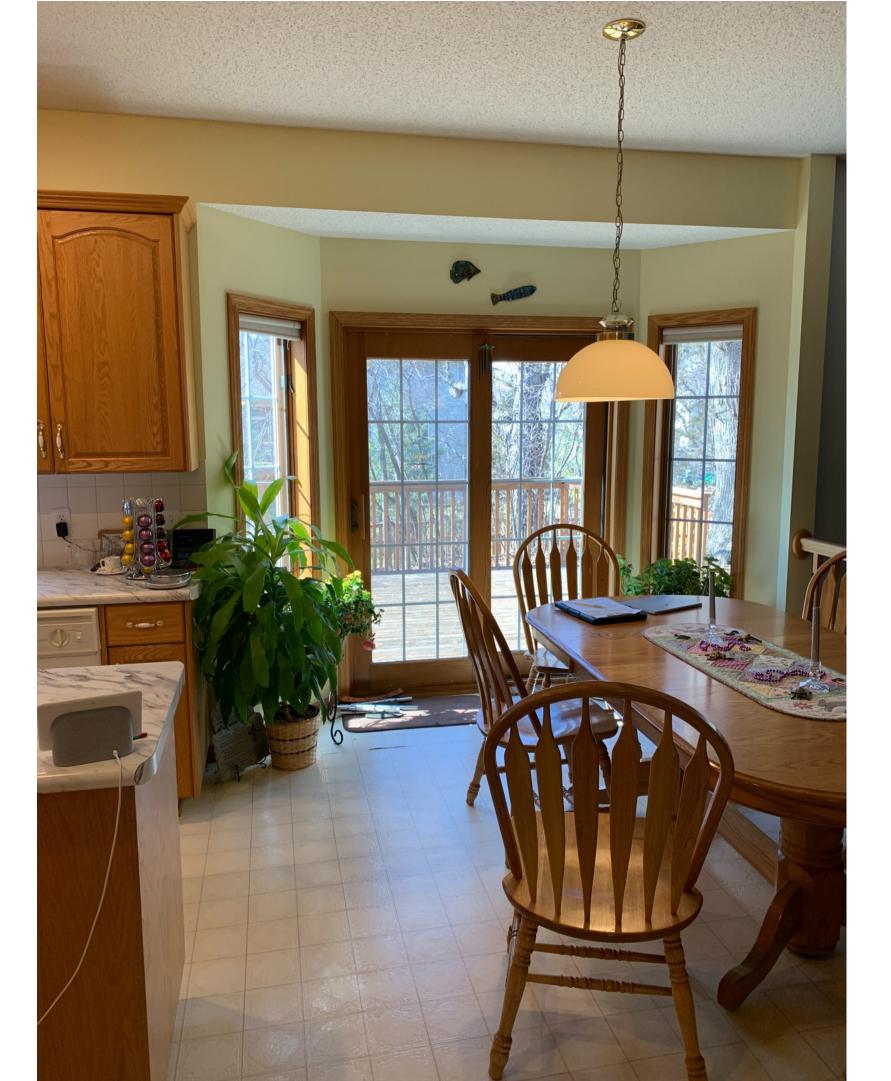

ROOM ONLY SW6249 STORM CLOUD FRONT ENTRY 5'-6" × 14'-2" GARAGE 18'-7" × 20'-0" POWDER 5'-6" × 4'-11" CONTINUE TO CORNER 13'-1 1/2" 8'-7 1/8" -

# After

#### Needs, Wants & Wishes

- Medium to large working island (with 4-5 seats?)
- Floor to ceiling pantry preferably walk-in
- Decent counterspace we do lots of cooking and baking
- Lots of light both natural and from lighting fixtures – possible new window on south side of house?

- Top of the line appliances (Almost a "must have") Double oven - a proofing drawer would be nice.
   Looking at a column refrigerator with a separate counter-height double-drawer freezer.
- A second smaller sink in island?
  At Beverage station?
- Coffee/Tea/Beverage area for coffee makers

- Breakfast nook
- Compact home office

Kitchen



#### After Kitchen



# After Kitchen







## After







#### After Kitchen



# After



Desk Area



#### After

**Compact Home Office**