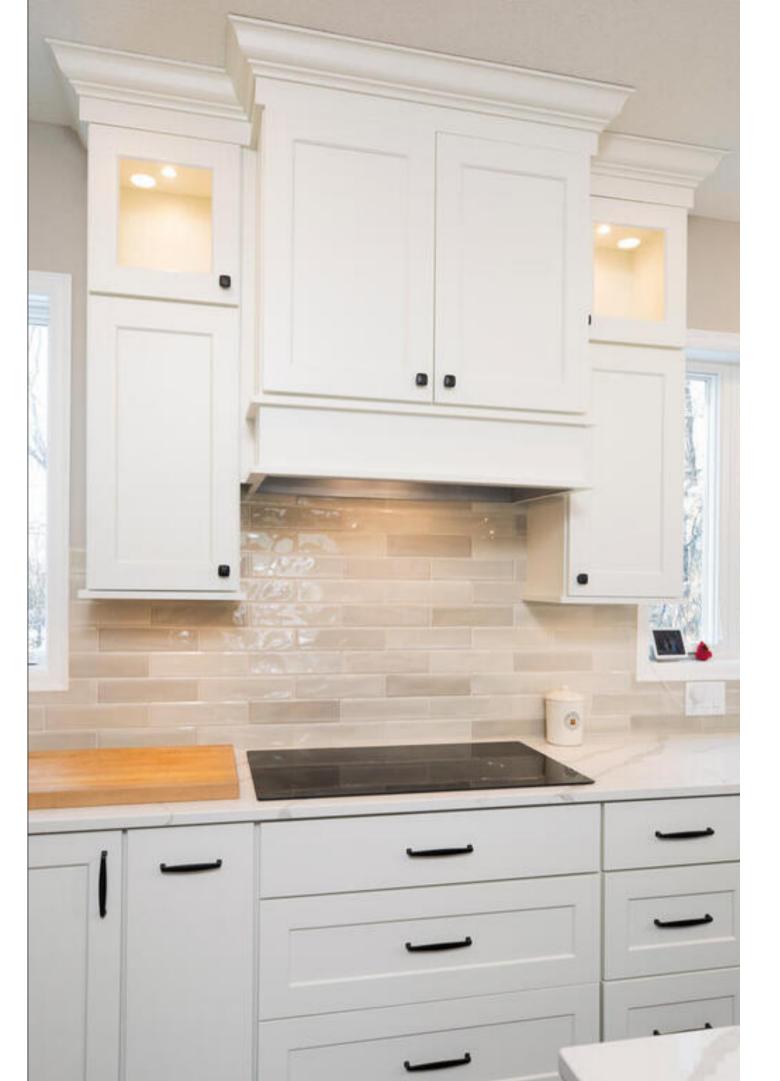

This home's kitchen has undergone previous updates, but the family needed more space. Removing a wall created an open layout with a gourmet cooking zone featuring new appliances, including a 42" stainless steel range with pull-out spice racks in the vent hood.

White cabinets keep the space light and bright and the coffee bar and beverage center were a must for this family. The functional spot is the perfect place for entertaining supplies and snack storage to grab on the way out the door! A prep sink and filtered water dispenser make it convenient to fill the coffee pot and water bottles on the go. A large pantry with sliding barn door and granite countertops give this kitchen everything the family needs.

#### After Kitchen

# After Kitchen