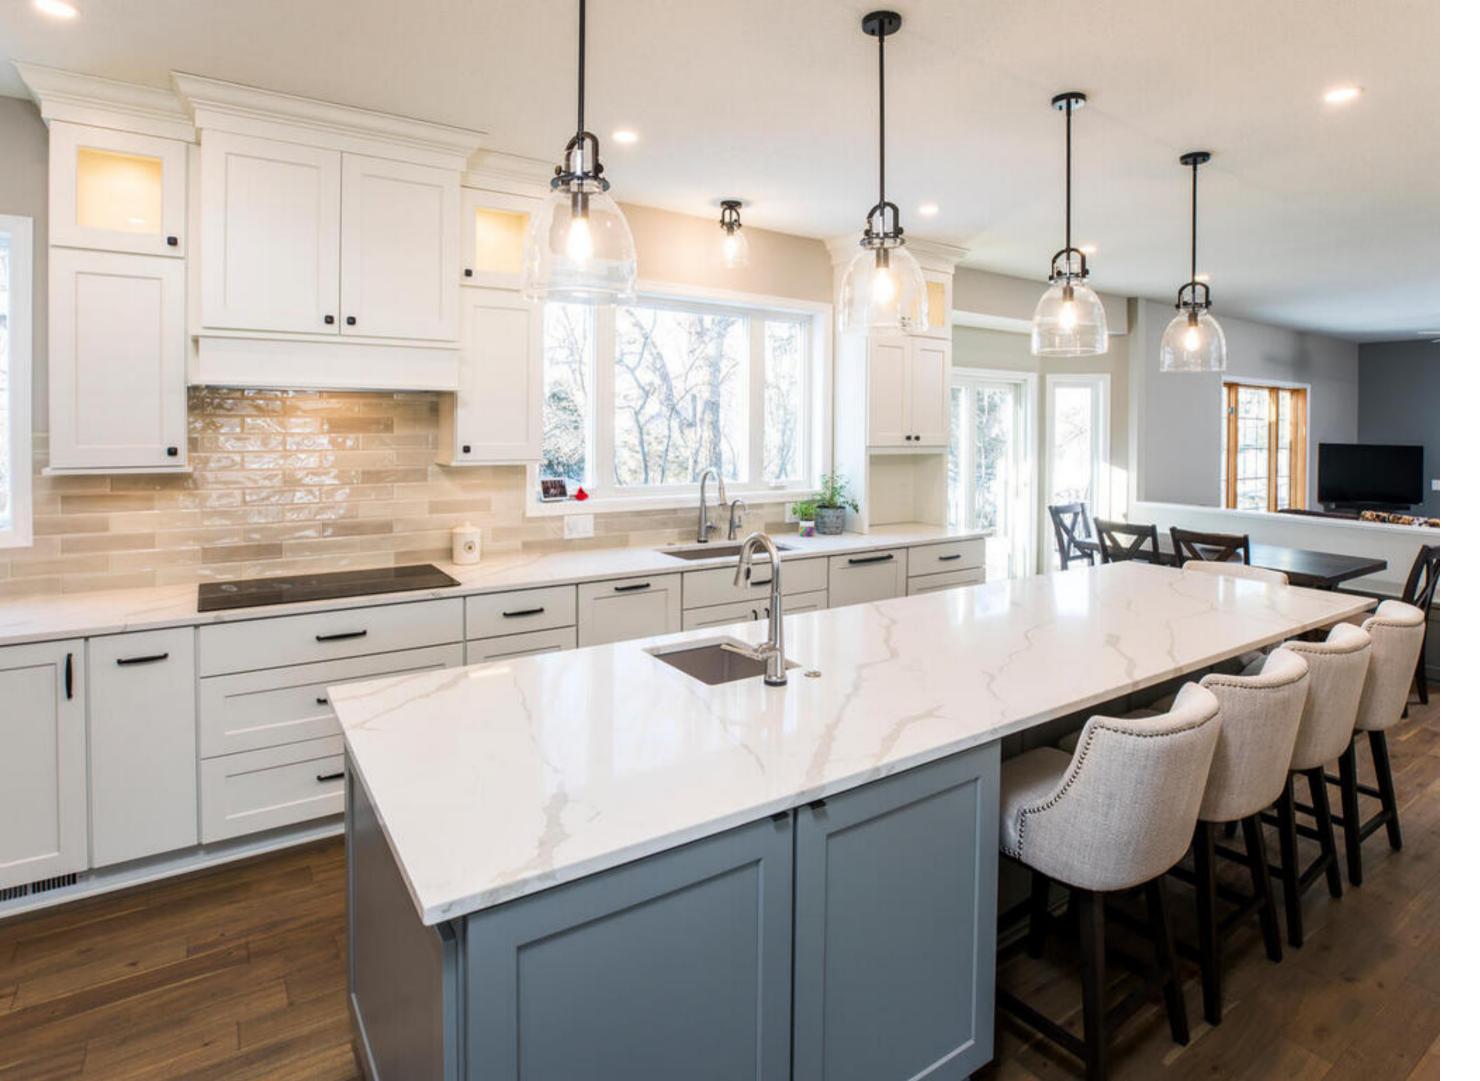

This home's kitchen has undergone previous updates, but the family needed more space. Removing a wall created an open layout with a gourmet cooking zone featuring new appliances, including a 42" stainless steel range with pull-out spice racks in the vent hood.

White cabinets keep the space light and bright and the coffee bar and beverage center were a must for this family. The functional spot is the perfect place for entertaining supplies and snack storage to grab on the way out the door! A prep sink and filtered water dispenser make it convenient to fill the coffee pot and water bottles on the go. A large pantry with sliding barn door and granite countertops give this kitchen everything the family needs.

## After

# After

Desk Area