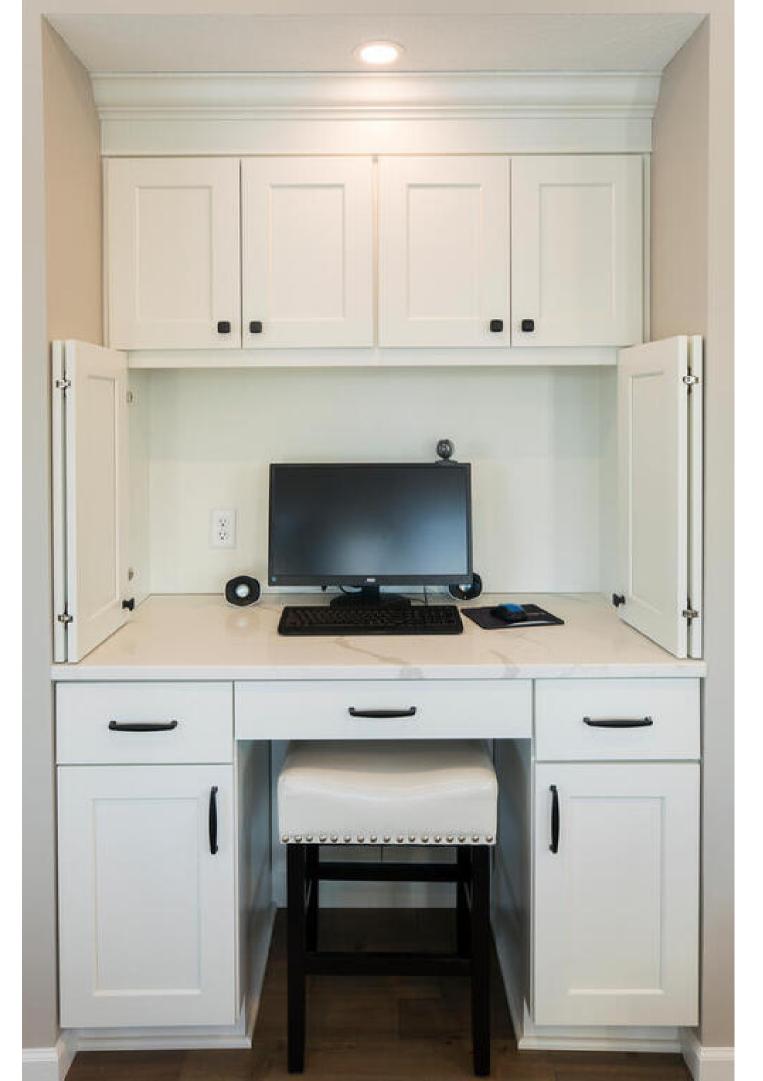

### Project Description

This transformation included the addition of a compact home office.

- Breakfast nook
- Compact home office

Kitchen

#### After

**Compact Home Office**