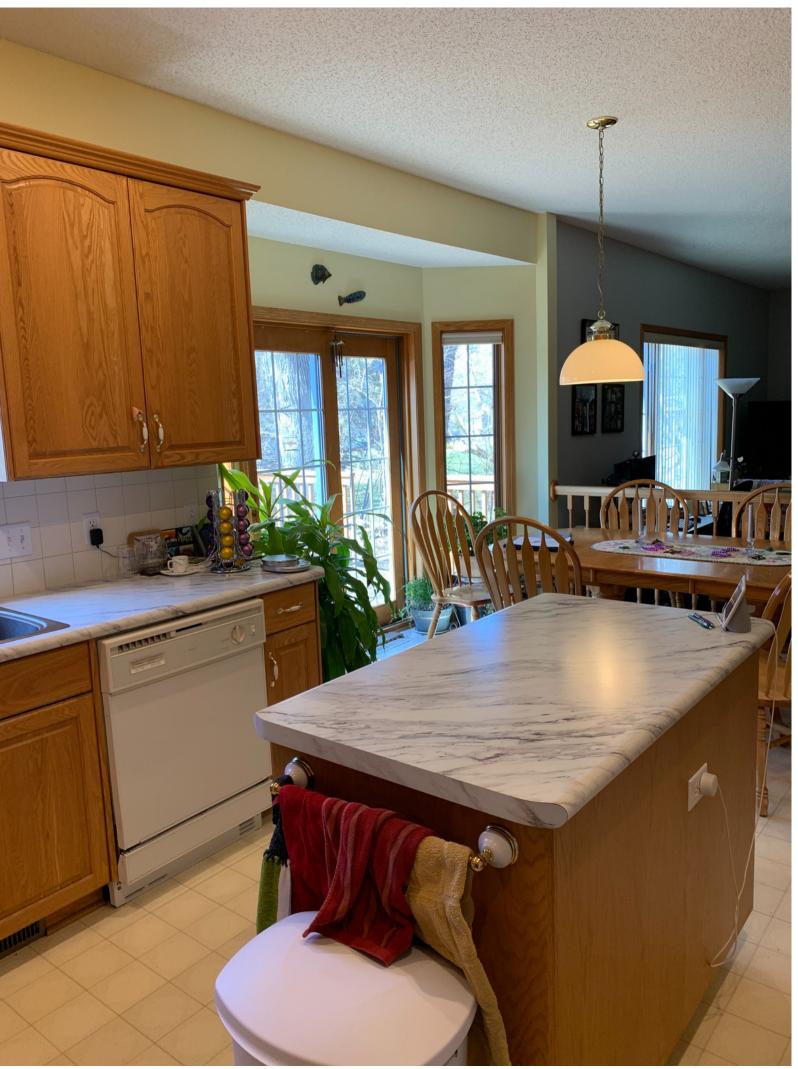

#### Needs, Wants & Wishes

- Medium to large working island (with 4-5 seats?)
- Floor to ceiling pantry preferably walk-in
- Decent counterspace we do lots of cooking and baking
- Lots of light both natural and from lighting fixtures – possible new window on south side of house?

- Top of the line appliances (Almost a "must have") Double oven - a proofing drawer would be nice.
   Looking at a column refrigerator with a separate counter-height double-drawer freezer.
- A second smaller sink in island?
  At Beverage station?
- Coffee/Tea/Beverage area for coffee makers

- Breakfast nook
- Compact home office

Kitchen