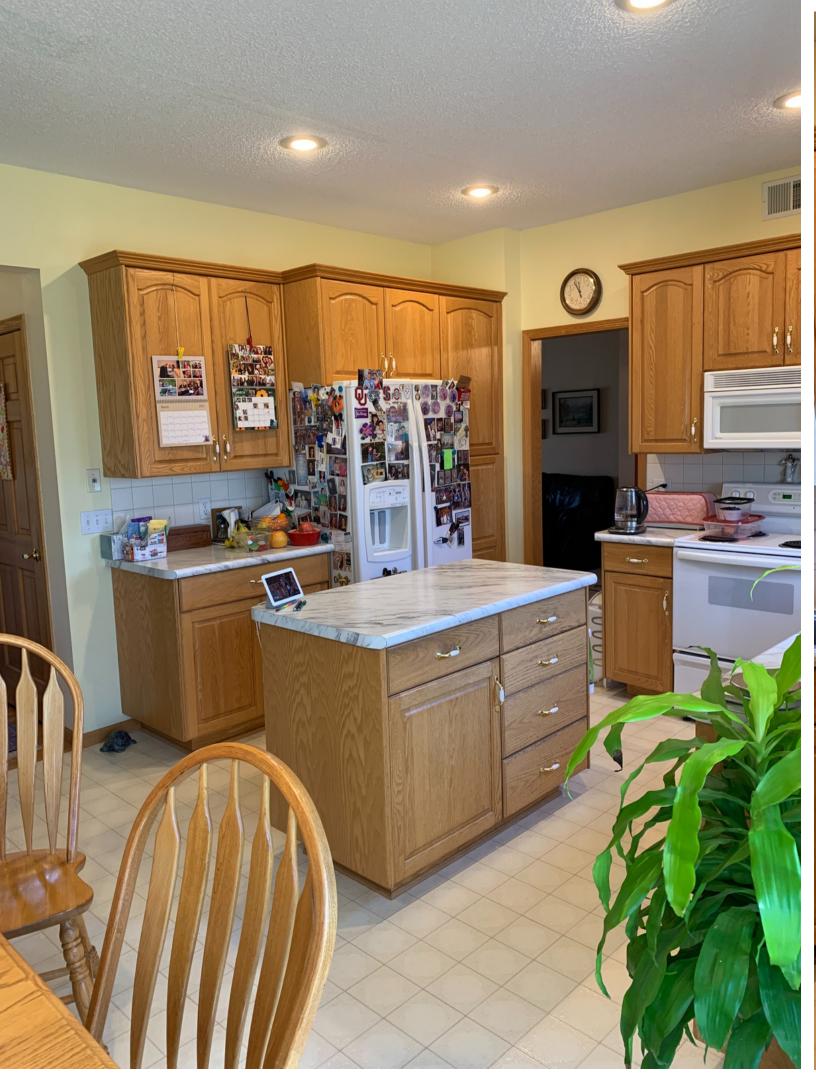

#### Needs, Wants & Wishes

- Medium to large working island (with 4-5 seats?)
- Floor to ceiling pantry preferably walk-in
- Decent counterspace we do lots of cooking and baking
- Lots of light both natural and from lighting fixtures – possible new window on south side of house?

- Top of the line appliances (Almost a "must have") Double oven - a proofing drawer would be nice.
   Looking at a column refrigerator with a separate counter-height double-drawer freezer.
- A second smaller sink in island?
  At Beverage station?
- Coffee/Tea/Beverage area for coffee makers

- Breakfast nook
- Compact home office

Kitchen