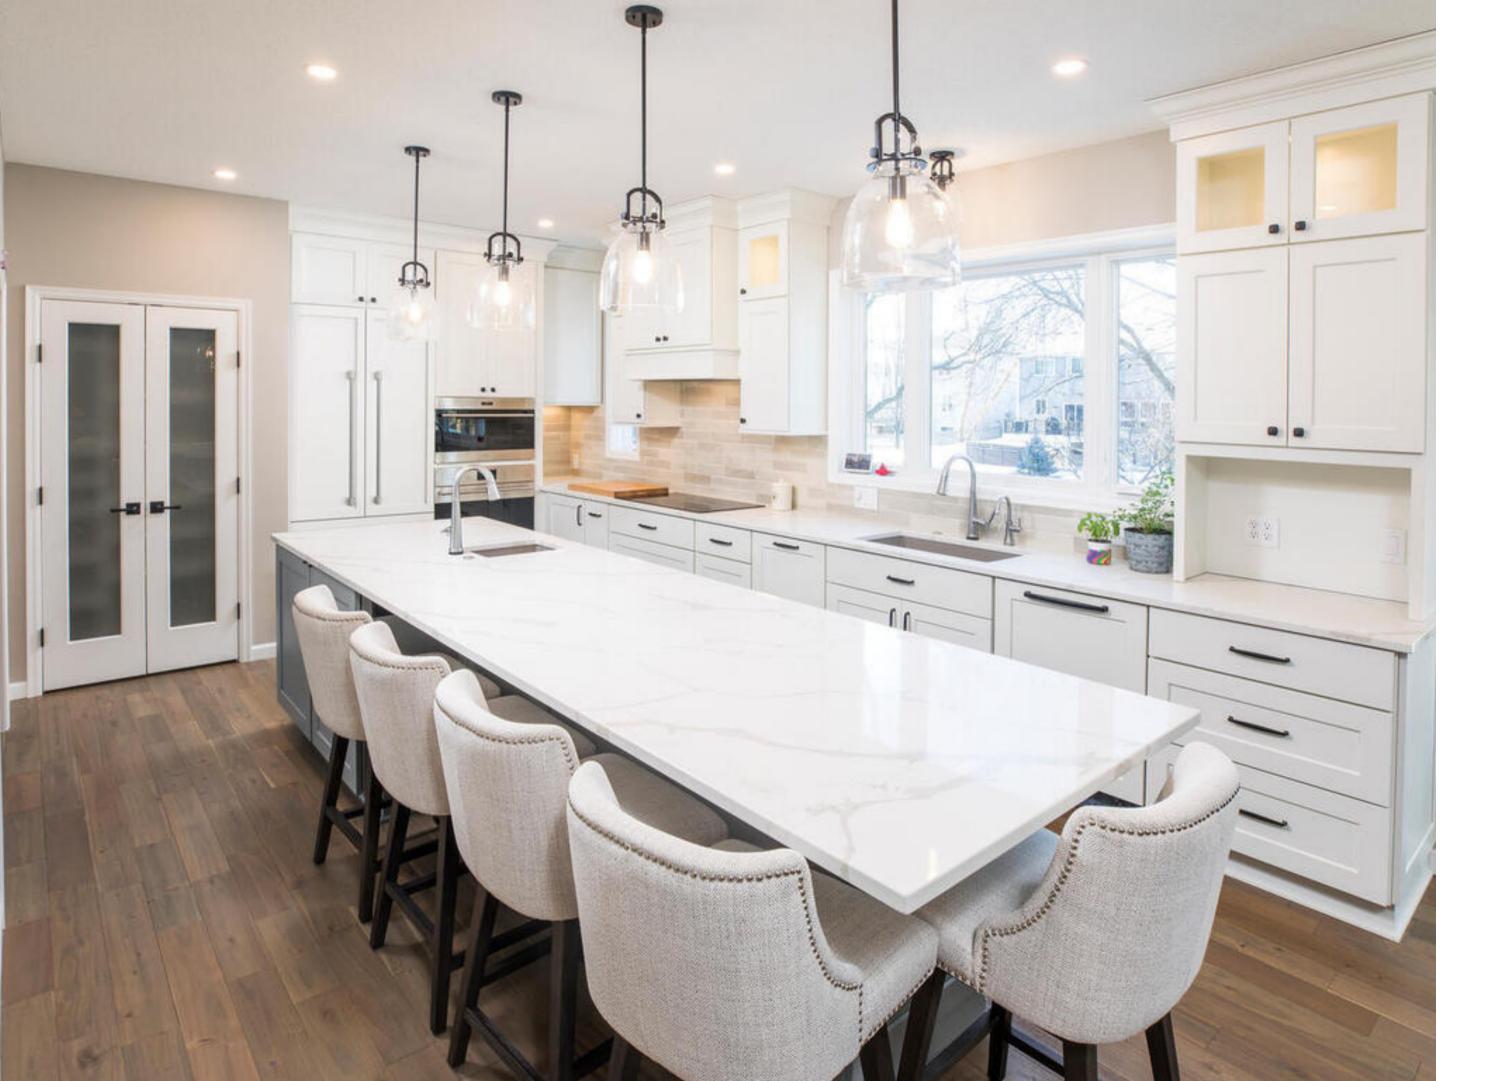

This home's kitchen has undergone previous updates, but the family needed more space. Removing a wall created an open layout with a gourmet cooking zone featuring new appliances, including a 42" stainless steel range with pull-out spice racks in the vent hood.

White cabinets keep the space light and bright and the coffee bar and beverage center were a must for this family. The functional spot is the perfect place for entertaining supplies and snack storage to grab on the way out the door! A prep sink and filtered water dispenser make it convenient to fill the coffee pot and water bottles on the go. A large pantry with sliding barn door and granite countertops give this kitchen everything the family needs.

#### After Kitchen

# After Kitchen

## After