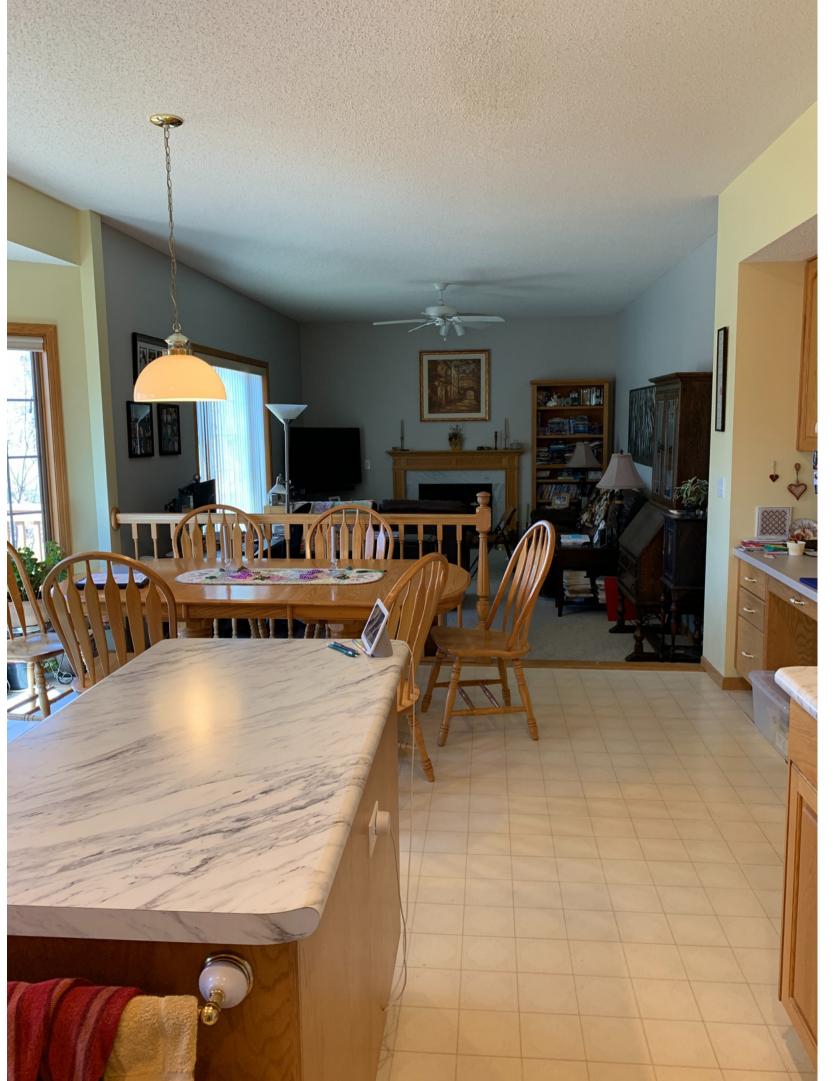

RM CLOUD FRONT ENTRY 5'-6" × 14'-2" GARAGE 18'-7" × 20'-0" POWDER 5'-6" × 4'-11" CONTINUE TO CORNER 13'-1 1/2" 8'-7 1/8" -

# After

#### Needs, Wants & Wishes

- Medium to large working island (with 4-5 seats?)
- Floor to ceiling pantry preferably walk-in
- Decent counterspace we do lots of cooking and baking
- Lots of light both natural and from lighting fixtures – possible new window on south side of house?

- Top of the line appliances (Almost a "must have") Double oven - a proofing drawer would be nice.
   Looking at a column refrigerator with a separate counter-height double-drawer freezer.
- A second smaller sink in island?
  At Beverage station?
- Coffee/Tea/Beverage area for coffee makers

- Breakfast nook
- Compact home office

Kitchen



#### After Kitchen



# After Kitchen







## After







#### After Kitchen



# After



Desk Area



#### After

**Compact Home Office**