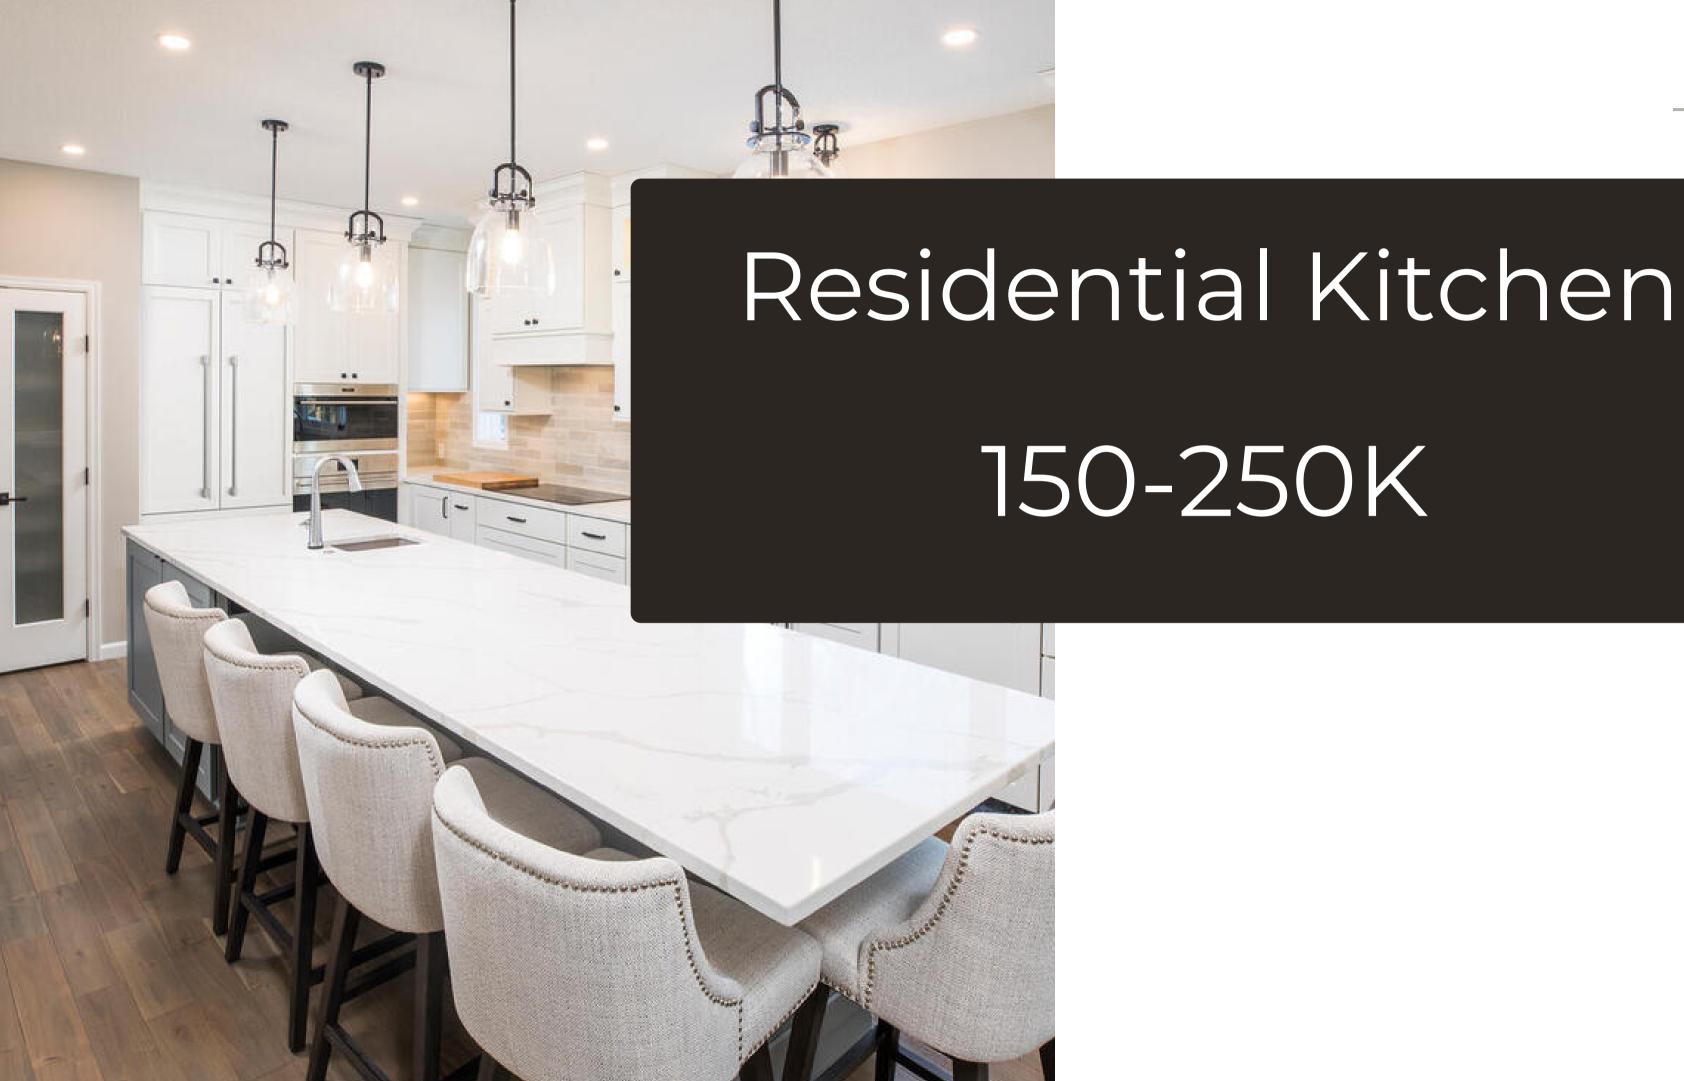

This home's kitchen has undergone previous updates, but the family needed more space. Removing a wall created an open layout with a gourmet cooking zone featuring new appliances, including a 42" stainless steel range with pull-out spice racks in the vent hood.

White cabinets keep the space light and bright and the coffee bar and beverage center were a must for this family. The functional spot is the perfect place for entertaining supplies and snack storage to grab on the way out the door! A prep sink and filtered water dispenser make it convenient to fill the coffee pot and water bottles on the go. A large pantry with sliding barn door and granite countertops give this kitchen everything the family needs.