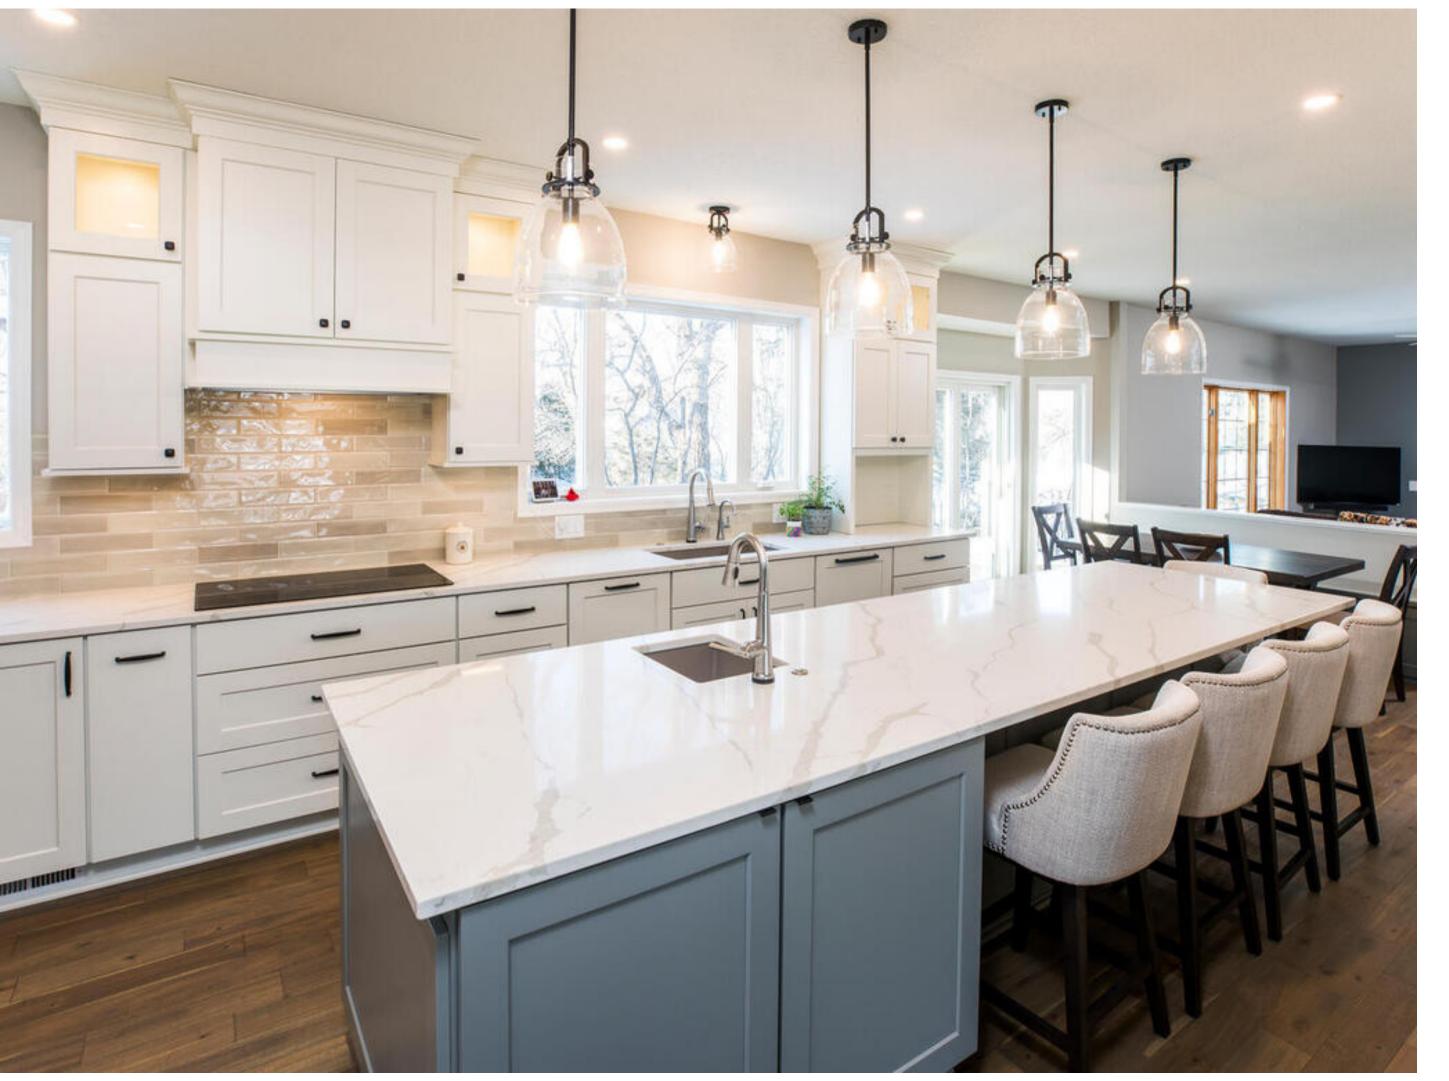

This home's kitchen has undergone previous updates, but the family needed more space. Removing a wall created an open layout with a gourmet cooking zone featuring new appliances, including a 42" stainless steel range with pull-out spice racks in the vent hood.

White cabinets keep the space light and bright and the coffee bar and beverage center were a must for this family. The functional spot is the perfect place for entertaining supplies and snack storage to grab on the way out the door! A prep sink and filtered water dispenser make it convenient to fill the coffee pot and water bottles on the go. A large pantry with sliding barn door and granite countertops give this kitchen everything the family needs.