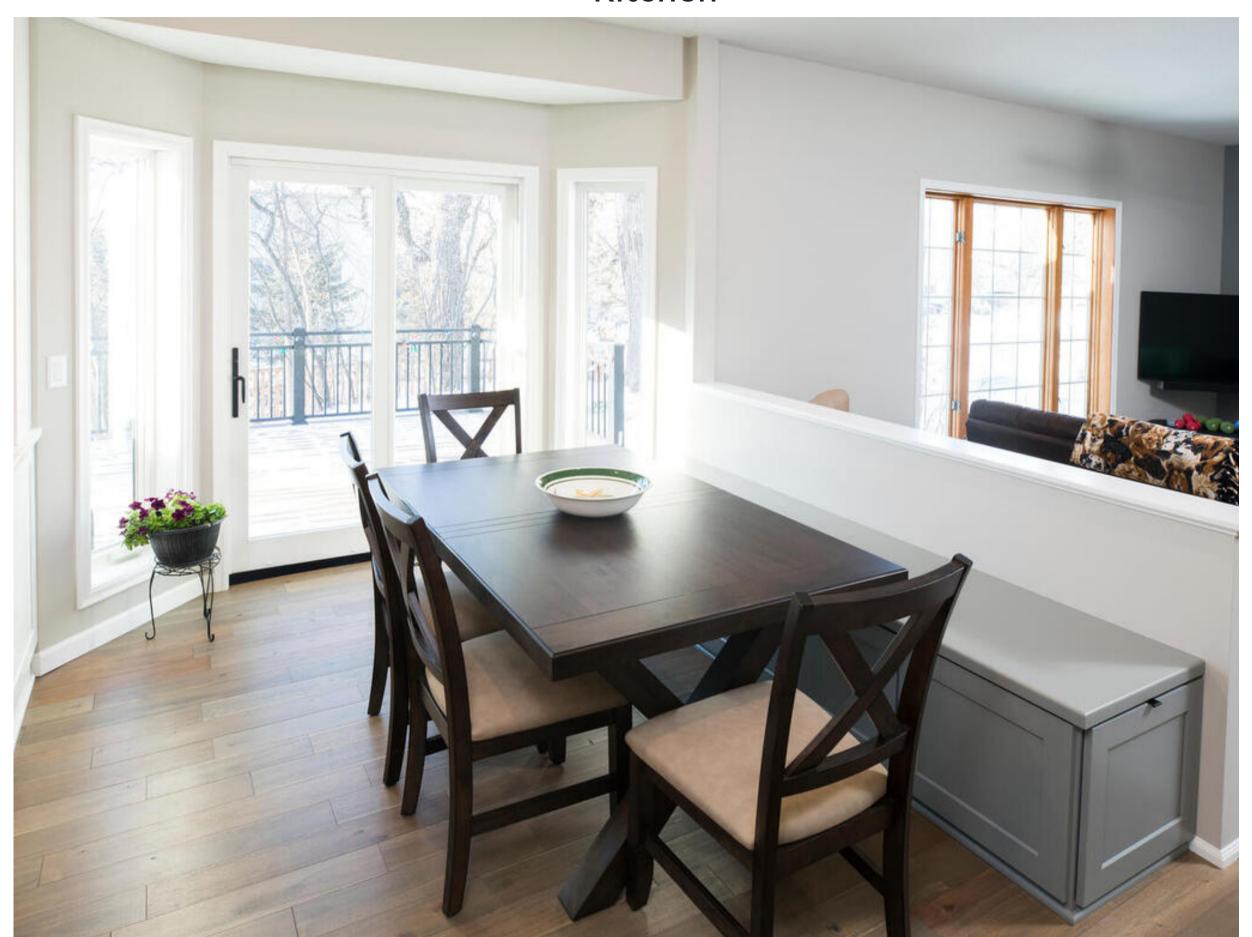

TORM CLOUD FRONT ENTRY 5'-6" × 14'-2" GARAGE 18'-7" × 20'-0" POWDER 5'-6" × 4'-11" CONTINUE TO CORNER 13'-1 1/2" 8'-7 1/8" -

# After

#### Needs, Wants & Wishes

- Medium to large working island (with 4-5 seats?)
- Floor to ceiling pantry preferably walk-in
- Decent counterspace we do lots of cooking and baking
- Lots of light both natural and from lighting fixtures – possible new window on south side of house?

- Top of the line appliances (Almost a "must have") Double oven - a proofing drawer would be nice.
   Looking at a column refrigerator with a separate counter-height double-drawer freezer.
- A second smaller sink in island?
  At Beverage station?
- Coffee/Tea/Beverage area for coffee makers

- Breakfast nook
- Compact home office

Kitchen



#### After Kitchen



# After Kitchen







## After







#### After Kitchen



# After



Desk Area



#### After

**Compact Home Office**