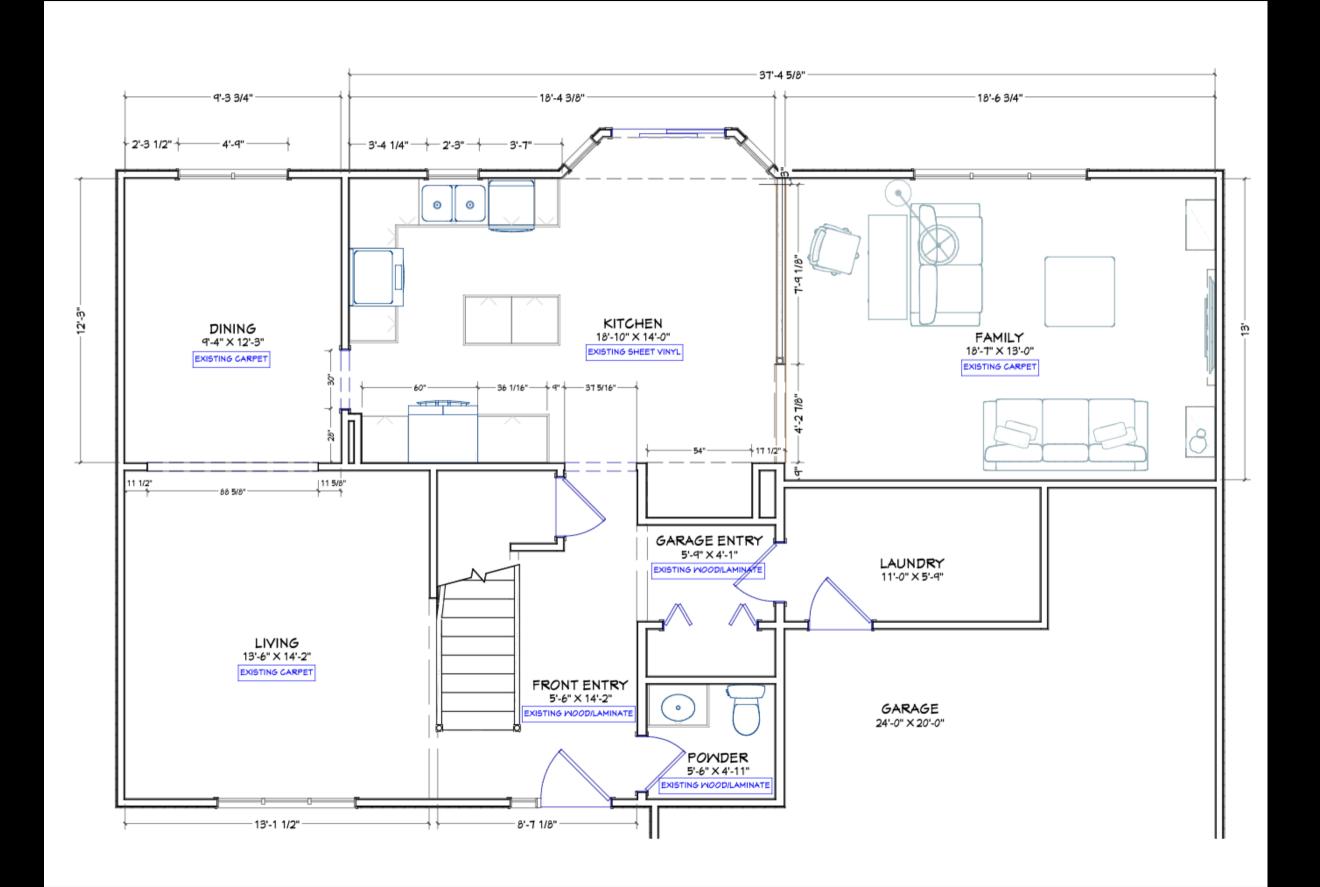

### Before Floorplan

#### 18'-6 3/4" -28'-0 5/8"--1'-9 3/4" + 1'-6" 0 0 7-1015/16" FAMILY (E1) (E2) (E6) 18" 7" X 13'-0" 1/2 KITCHEN 28'-1" × 14'-0" **E4** ACCENT WALL FIREPLACE WALL SW9163 TIN LIZZIE Ē5 4-41/16" PANTRY 2'-0" × 4'-0" OVERALL PAINT COLOR SW7015 MINDFUL GRAY GARAGE ENTRY 5'-9" × 6'-6" LAUNDRY 11'-0" X 5'-9" Eδ LIVING 13'-6" × 13'-9" THIS ROOM ONLY SW6249 STORM CLOUD FRONT ENTRY 5'-6" × 14'-2" GARAGE 18'-7" × 20'-0" POWDER 5'-6" × 4'-11" CONTINUE TO CORNER 13'-1 1/2" 8'-7 1/8" -