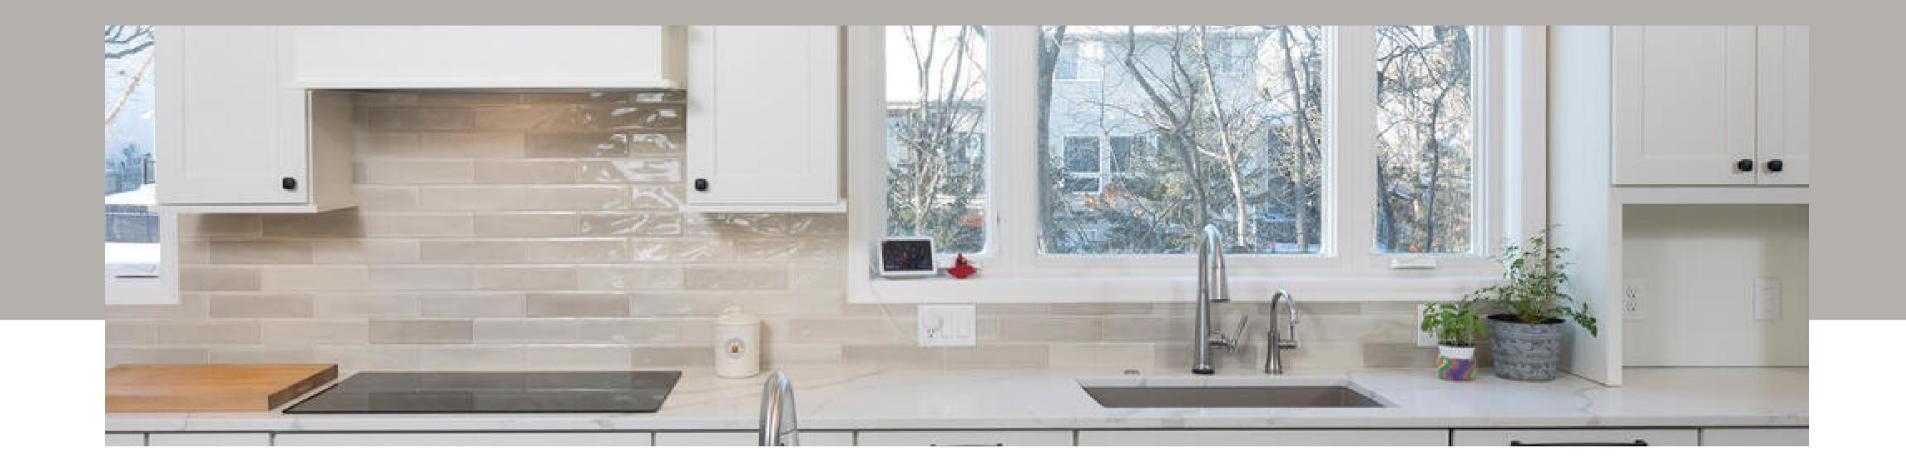

This home's kitchen has undergone previous updates, but the family needed more space. Removing a wall created an open layout with a gourmet cooking zone featuring new appliances, including a 42" stainless steel range with pull-out spice racks in the vent hood.

White cabinets keep the space light and bright and the coffee bar and beverage center were a must for this family. The functional spot is the perfect place for entertaining supplies and snack storage to grab on the way out the door! A prep sink and filtered water dispenser make it convenient to fill the coffee pot and water bottles on the go. A large pantry with sliding barn door and granite countertops give this kitchen everything the family needs.