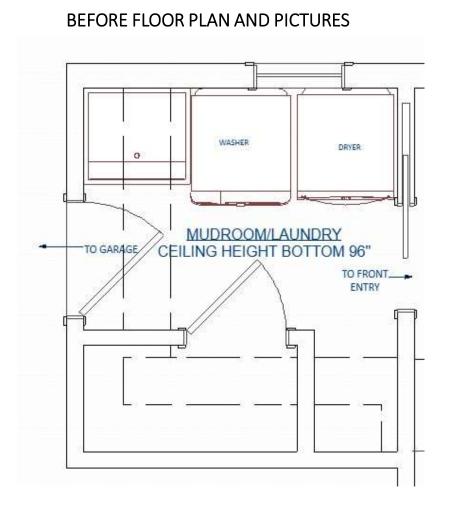

m cabinetry in a complementary dusty blue/gray frames the washer and dryer and is finished with a granite countertop. It provides space for folding laundry and a drop-zone as the family comes and goes. A clothes bar hangs above, while a laundry sink and storage cabinets reside beside. On the opposite shiplap clad wall, organization is top of mind. Hooks hang above a walnut mudroom bench with storage beneath for shoes. Cabinetry and a small closet, finished with brushed gold hardware, complete the room. This new, highly functional space offers the family utility in every season!

#### CLIENT NEEDS

- Landing space for coats and sports equipment when coming through the garage
- Remove toilet stack and reconfigure existing closet
- Storage for laundry items
- New laundry sink and faucet













FOX RUN MUDROOM/LAUNDRY - RESIDENTIAL PROJECT UNDER \$25,000

PAGE 2

# AFTER FLOOR PLAN AND PERSPECTIVES





FOX RUN MUDROOM/LAUNDRY - RESIDENTIAL PROJECT UNDER \$25,000

## **BEFORE AND AFTER**





#### AESTHETICS

- Cherry cabinets with a reef stain define the unifying color of the space
- New River White granite polished countertops keep the space bright
- A shiplap wall adds texture while the walnut bench and brushed gold hardware give the space warmth





### FUNCTIONALITY

- Custom cabinets hold laundry and sports equipment
- A bench with storage below and hooks above allow a spot to quickly shed shoes and coats
- A new closet gives the owners a place to separate laundry

FOX RUN MUDROOM/LAUNDRY - RESIDENTIAL PROJECT UNDER \$25,000