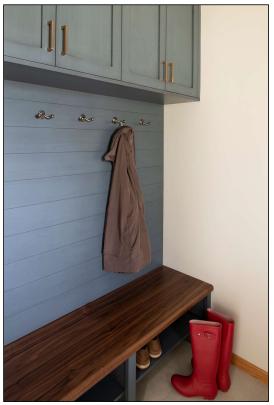

### PROJECT: FOX RUN MUDROOM/LAUNDRY ROOM CATEGORY: RESIDENTIAL PROJECT UNDER \$25,000

In the spirit of having a little fun with a space that needs to be productive, this dual-purpose mudroom/laundry room was stylishly reconfigured to enhance its usability. This family desperately needed a functional space to do laundry and to shed bags, shoes, coats, hats, and more throughout the year. The laundry wall features a lively geometric backsplash in varying shades of blues and grays. Custom cabinetry in a complementary dusty blue/gray frames the washer and dryer and is finished with a granite countertop. It provides space for folding laundry and a drop-zone as the family comes and goes. A clothes bar hangs above, while a laundry sink and storage cabinets reside beside. On the opposite shiplap clad wall, organization is top of mind. Hooks hang above a walnut mudroom bench with storage beneath for shoes. Cabinetry and a small closet, finished with brushed gold hardware, complete the room. This new, highly functional space offers the family utility in every season!

#### AESTHETICS

- Cherry cabinets with a reef stain define the unifying color of the space
- New River White granite polished countertops keep the space bright
- A shiplap wall adds texture while the walnut bench and brushed gold hardware give the space warmth

### FUNCTIONALITY

- Custom cabinets hold laundry and sports equipment
- A bench with storage below and hooks above allow a spot to quickly shed shoes and coats
- A new closet gives the owners a place to separate laundry