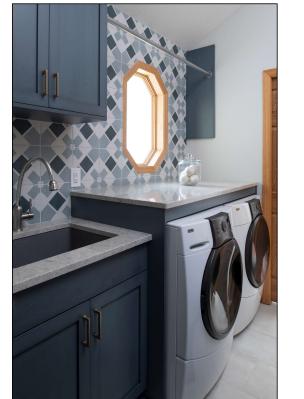

### PROJECT: FOX RUN MUDROOM/LAUNDRY ROOM CATEGORY: RESIDENTIAL PROJECT UNDER \$25,000

In the spirit of having a little fun with a space that needs to be productive, this dual-purpose mudroom/laundry room was stylishly reconfigured to enhance its usability. This family desperately needed a functional space to do laundry and to shed bags, shoes, coats, hats, and more throughout the year. The laundry wall features a lively geometric backsplash in varying shades of blues and grays. Custom cabinetry in a complementary dusty blue/gray frames the washer and dryer and is finished with a granite countertop. It provides space for folding laundry and a drop-zone as the family comes and goes. A clothes bar hangs above, while a laundry sink and storage cabinets reside beside. On the opposite shiplap clad wall, organization is top of mind. Hooks hang above a walnut mudroom bench with storage beneath for shoes. Cabinetry and a small closet, finished with brushed gold hardware, complete the room. This new, highly functional space offers the family utility in every season!

#### AESTHETICS

- Cherry cabinets with a reef stain define the unifying color of the space
- New River White granite polished countertops keep the space bright
- A shiplap wall adds texture while the walnut bench and brushed gold hardware give the space warmth

### FUNCTIONALITY

- Custom cabinets hold laundry and sports equipment
- A bench with storage below and hooks above allow a spot to quickly shed shoes and coats
- A new closet gives the owners a place to separate laundry