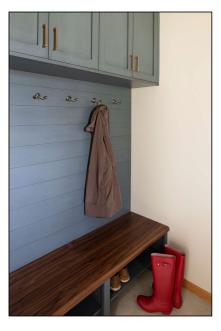

### PROJECT: FOX RUN MUDROOM/LAUNDRY ROOM CATEGORY: RESIDENTIAL PROJECT UNDER \$25,000

In the spirit of having a little fun with a space that needs to be productive, this dual-purpose mudroom/laundry room was stylishly reconfigured to enhance its usability. This family desperately needed a functional space to do laundry and to shed bags, shoes, coats, hats, and more throughout the year. The laundry wall features a lively geometric backsplash in varying shades of blues and grays. Custom cabinetry in a complementary dusty blue/gray frames the washer and dryer and is finished with a granite countertop. It provides space for folding laundry and a drop-zone as the family comes and goes. A clothes bar hangs above, while a laundry sink and storage cabinets reside beside. On the opposite shiplap clad wall, organization is top of mind. Hooks hang above a walnut mudroom bench with storage beneath for shoes. Cabinetry and a small closet, finished with brushed gold hardware, complete the room. This new, highly functional space offers the family utility in every season!

#### AESTHETICS

- Cherry cabinets with a reef stain define the unifying color of the space
- New River White granite polished countertops keep the space bright
- A shiplap wall adds texture while the walnut bench and brushed gold hardware give the space warmth

### FUNCTIONALITY

- Custom cabinets hold laundry and sports equipment
- A bench with storage below and hooks above allow a spot to quickly shed shoes and coats
- A new closet gives the owners a place to separate laundry