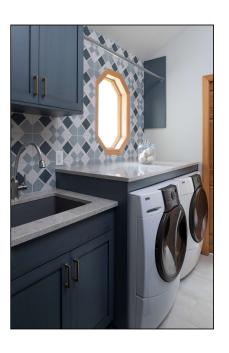

### PROJECT: FOX RUN MUDROOM/LAUNDRY ROOM CATEGORY: RESIDENTIAL PROJECT UNDER \$25,000

In the spirit of having a little fun with a space that needs to be productive, this dual-purpose mudroom/laundry room was stylishly reconfigured to enhance its usability. This family desperately needed a functional space to do laundry and to shed bags, shoes, coats, hats, and more throughout the year. The laundry wall features a lively geometric backsplash in varying shades of blues and grays. Custom cabinetry in a complementary dusty blue/gray frames the washer and dryer and is finished with a granite countertop. It provides space for folding laundry and a drop-zone as the family comes and goes. A clothes bar hangs above, while a laundry sink and storage cabinets reside beside. On the opposite shiplap clad wall, organization is top of mind. Hooks hang above a walnut mudroom bench with storage beneath for shoes. Cabinetry and a small closet, finished with brushed gold hardware, complete the room. This new, highly functional space offers the family utility in every season!

#### AESTHETICS

- Cherry cabinets with a reef stain define the unifying color of the space
- New River White granite polished countertops keep the space bright
- A shiplap wall adds texture while the walnut bench and brushed gold hardware give the space warmth

### FUNCTIONALITY

- Custom cabinets hold laundry and sports equipment
- A bench with storage below and hooks above allow a spot to quickly shed shoes and coats
- A new closet gives the owners a place to separate laundry