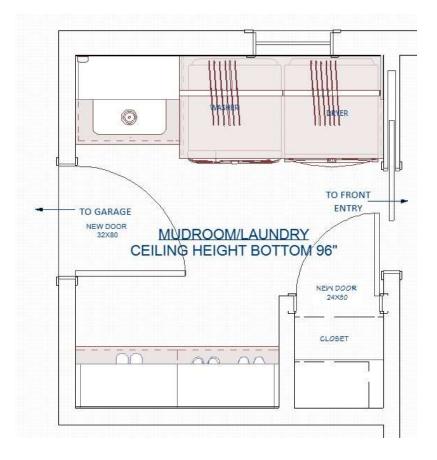

# AFTER FLOOR PLAN AND PERSPECTIVES

FOX RUN MUDROOM/LAUNDRY - RESIDENTIAL PROJECT UNDER \$25,000