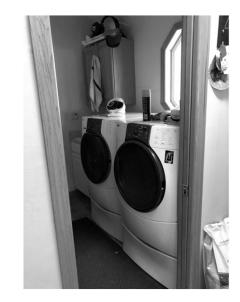

cabinetry in a complementary dusty blue/gray frames the washer and dryer and is finished with a granite countertop. It provides space for folding laundry and a drop-zone as the family comes and goes. A clothes bar hangs above, while a laundry sink and storage cabinets reside beside. On the opposite shiplap clad wall, organization is top of mind. Hooks hang above a walnut mudroom bench with storage beneath for shoes. Cabinetry and a small closet, finished with brushed gold hardware, complete the room. This new, highly functional space offers the family utility in every season!

#### CLIENT NEEDS

- Landing space for coats and sports equipment when coming through the garage
- Remove toilet stack and reconfigure existing closet
- Storage for laundry items
- New laundry sink and faucet













FOX RUN MUDROOM/LAUNDRY - RESIDENTIAL PROJECT UNDER \$25,000

PAGE 2

# AFTER FLOOR PLAN AND PERSPECTIVES





FOX RUN MUDROOM/LAUNDRY - RESIDENTIAL PROJECT UNDER \$25,000

## **BEFORE AND AFTER**





#### AESTHETICS

- Cherry cabinets with a reef stain define the unifying color of the space
- New River White granite polished countertops keep the space bright
- A shiplap wall adds texture while the walnut bench and brushed gold hardware give the space warmth





### FUNCTIONALITY

- Custom cabinets hold laundry and sports equipment
- A bench with storage below and hooks above allow a spot to quickly shed shoes and coats
- A new closet gives the owners a place to separate laundry

FOX RUN MUDROOM/LAUNDRY - RESIDENTIAL PROJECT UNDER \$25,000