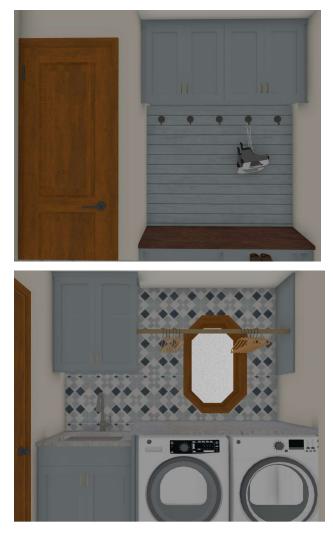

### PROJECT: FOX RUN MUDROOM/LAUNDRY ROOM CATEGORY: RESIDENTIAL PROJECT UNDER \$25,000

In the spirit of having a little fun with a space that needs to be productive, this dual-purpose mudroom/laundry room was stylishly reconfigured to enhance its usability. This family desperately needed a functional space to do laundry and to shed bags, shoes, coats, hats, and more throughout the year. The laundry wall features a lively geometric backsplash in varying shades of blues and grays. Custom cabinetry in a complementary dusty blue/gray frames the washer and dryer and is finished with a granite countertop. It provides space for folding laundry and a drop-zone as the family comes and goes. A clothes bar hangs above, while a laundry sink and storage cabinets reside beside. On the opposite shiplap clad wall, organization is top of mind. Hooks hang above a walnut mudroom bench with storage beneath for shoes. Cabinetry and a small closet, finished with brushed gold hardware, complete the room. This new, highly functional space offers the family utility in every season!

# AFTER FLOOR PLAN AND PERSPECTIVES

FOX RUN MUDROOM/LAUNDRY - RESIDENTIAL PROJECT UNDER \$25,000

#### AESTHETICS

- Cherry cabinets with a reef stain define the unifying color of the space
- New River White granite polished countertops keep the space bright
- A shiplap wall adds texture while the walnut bench and brushed gold hardware give the space warmth

### FUNCTIONALITY

- Custom cabinets hold laundry and sports equipment
- A bench with storage below and hooks above allow a spot to quickly shed shoes and coats
- A new closet gives the owners a place to separate laundry