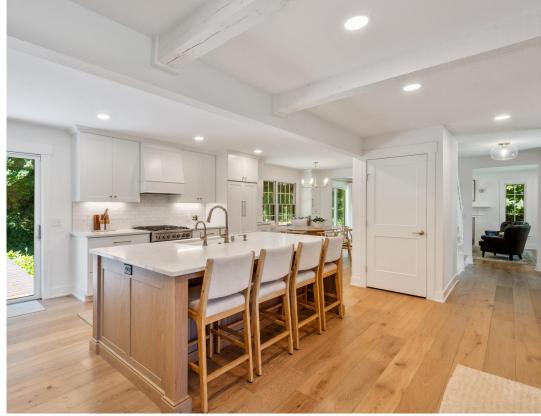

space to entertain.

#### **CLIENT NEEDS:**

- Open living/dining space
- Cohesive flooring throughout main level
- Maintain original character of the home
- Durable materials
- Panel front appliances
- Extra storage
- Intimate feeling



#### NARI MINNESOTA – 2022 COTY AWARDS

PROJECT: DEEPHAVEN DECONSTRUCT

## **BEFORE PHOTOS - KITCHEN**







# NARI MINNESOTA – 2022 COTY AWARDS

PROJECT: DEEPHAVEN DECONSTRUCT

#### **BEFORE PHOTOS – DINING**







NARI MINNESOTA – 2022 COTY AWARDS

PROJECT: DEEPHAVEN DECONSTRUCT

# BEFORE PHOTOS – ENTRY & FAMILY ROOM







## NARI MINNESOTA – 2022 COTY AWARDS

PROJECT: DEEPHAVEN DECONSTRUCT

## **BEFORE FLOOR PLAN**



## **AFTER FLOOR PLAN**



## NARI MINNESOTA – 2022 COTY AWARDS

PROJECT: DEEPHAVEN DECONSTRUCT

## **RENDERING AND AFTER PHOTO**





## NARI MINNESOTA – 2022 COTY AWARDS

PROJECT: DEEPHAVEN DECONSTRUCT





#### **AESTHETICS**

- -Clean neutral color palette
- -Custom cabinetry and hood
- -Matte gold cabinet hardware with polished nickel plumbing fixtures

- -Bright and airy
- -Hand molded backsplash tile
- -Wide white oak plank floors
- -Panel front appliances

#### NARI MINNESOTA – 2022 COTY AWARDS

PROJECT: DEEPHAVEN DECONSTRUCT





#### **FUNCTIONALITY**

- -Open concept kitchen
- -Quartz countertops
- -Engineered wood floors

- -Extra storage on back of island
- -Extra storage in dining area
- -Large working island

#### NARI MINNESOTA – 2022 COTY AWARDS

PROJECT: DEEPHAVEN DECONSTRUCT





# **CRAFTMANSHIP/INNOVATION**

- -LED Under cabinet lights
- -Custom cabinetry
- -Salvaged original beams and wood cladding