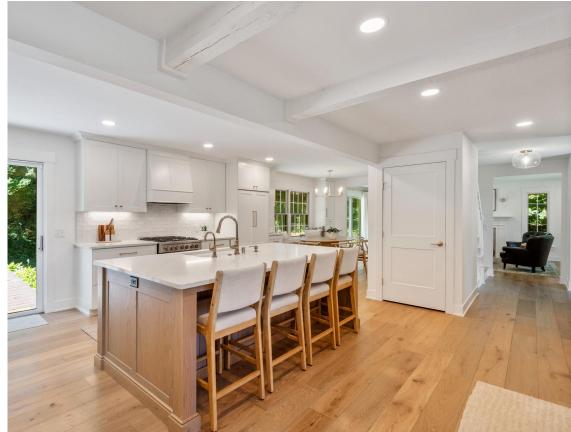

## **RENDERING AND AFTER PHOTO**

## NARI MINNESOTA – 2022 COTY AWARDS

PROJECT: DEEPHAVEN DECONSTRUCT

#### **AESTHETICS**

- -Clean neutral color palette
- -Custom cabinetry and hood
- -Matte gold cabinet hardware with polished nickel plumbing fixtures

- -Bright and airy
- -Hand molded backsplash tile
- -Wide white oak plank floors
- -Panel front appliances

#### **FUNCTIONALITY**

- -Open concept kitchen
- -Quartz countertops
- -Engineered wood floors

- -Extra storage on back of island
- -Extra storage in dining area
- -Large working island

# **CRAFTMANSHIP/INNOVATION**

- -LED Under cabinet lights
- -Custom cabinetry
- -Salvaged original beams and wood cladding
- -Solid core doors
- -Dovetail drawer boxes
- -Soft close hinges
- -Matching wood floor vents