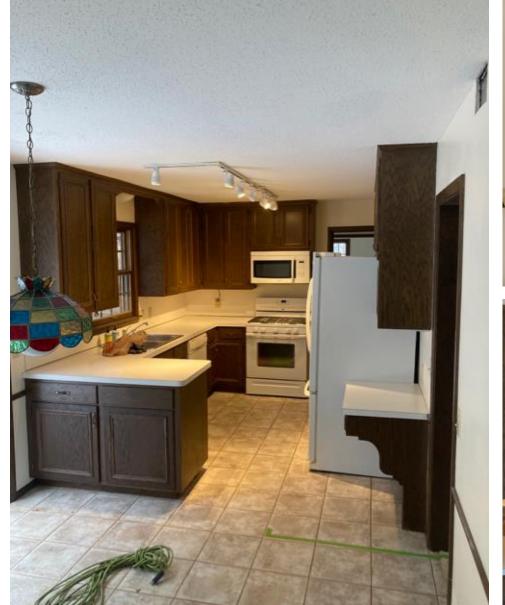

DS

PROJECT: DEEPHAVEN DECONSTRUCT

What started out as a 1974 original house with compartmentalized rooms was transformed into an open and inviting floorplan. We created a space that allowed the client to keep the charm of the house with original beams and fireplace all while creating a functional space for their family. A built-in dining booth overlooks beautiful views of the backyard, and an open kitchen plan with a large island provides a gathering space to entertain.

#### **CLIENT NEEDS:**

- Open living/dining space
- Cohesive flooring throughout main level
- Maintain original character of the home
- Durable materials
- Panel front appliances
- Extra storage
- Intimate feeling



#### NARI MINNESOTA – 2022 COTY AWARDS

PROJECT: DEEPHAVEN DECONSTRUCT

## **BEFORE PHOTOS - KITCHEN**







# NARI MINNESOTA – 2022 COTY AWARDS

PROJECT: DEEPHAVEN DECONSTRUCT

#### **BEFORE PHOTOS – DINING**







NARI MINNESOTA – 2022 COTY AWARDS

PROJECT: DEEPHAVEN DECONSTRUCT

# BEFORE PHOTOS – ENTRY & FAMILY ROOM







## NARI MINNESOTA – 2022 COTY AWARDS

PROJECT: DEEPHAVEN DECONSTRUCT

## **BEFORE FLOOR PLAN**



## **AFTER FLOOR PLAN**



## NARI MINNESOTA – 2022 COTY AWARDS

PROJECT: DEEPHAVEN DECONSTRUCT

## **RENDERING AND AFTER PHOTO**





## NARI MINNESOTA – 2022 COTY AWARDS

PROJECT: DEEPHAVEN DECONSTRUCT





#### **AESTHETICS**

- -Clean neutral color palette
- -Custom cabinetry and hood
- -Matte gold cabinet hardware with polished nickel plumbing fixtures

- -Bright and airy
- -Hand molded backsplash tile
- -Wide white oak plank floors
- -Panel front appliances

#### NA