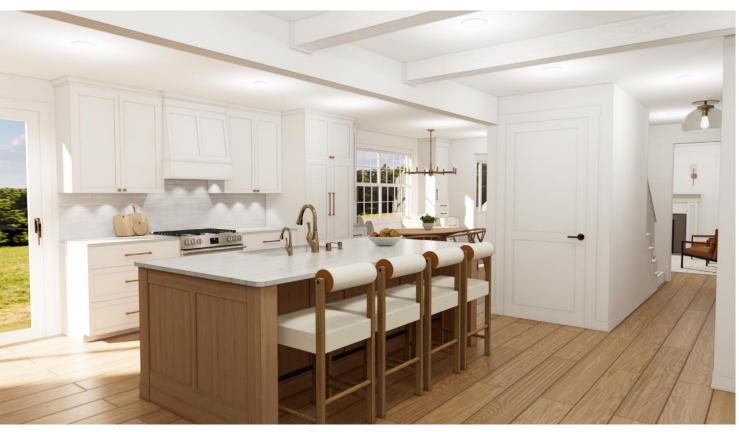

g space to entertain.

#### **CLIENT NEEDS:**

- Open living/dining space
- Cohesive flooring throughout main level
- Maintain original character of the home
- Durable materials
- Panel front appliances
- Extra storage
- Intimate feeling



#### NARI MINNESOTA – 2022 COTY AWARDS

PROJECT: DEEPHAVEN DECONSTRUCT

## **BEFORE PHOTOS - KITCHEN**







# NARI MINNESOTA – 2022 COTY AWARDS

PROJECT: DEEPHAVEN DECONSTRUCT

#### **BEFORE PHOTOS – DINING**







NARI MINNESOTA – 2022 COTY AWARDS

PROJECT: DEEPHAVEN DECONSTRUCT

# BEFORE PHOTOS – ENTRY & FAMILY ROOM







## NARI MINNESOTA – 2022 COTY AWARDS

PROJECT: DEEPHAVEN DECONSTRUCT

## **BEFORE FLOOR PLAN**



## **AFTER FLOOR PLAN**



## NARI MINNESOTA – 2022 COTY AWARDS

PROJECT: DEEPHAVEN DECONSTRUCT

## **RENDERING AND AFTER PHOTO**





## NARI MINNESOTA – 2022 COTY AWARDS

PROJECT: DEEPHAVEN DECONSTRUCT





#### **AESTHETICS**

- -Clean neutral color palette
- -Custom cabinetry and hood
- -Matte gold cabinet hardware with polished nickel plumbing fixtures

- -Bright and airy
- -Hand molded backsplash tile
- -Wide white oak plank floors
- -Panel front appliances

#### NARI MINNESOTA – 2022 COTY AWARDS

PROJECT: DEEPHAVEN DECONSTRUCT





#### **FUNCTIONALITY**

- -Open concept kitchen
- -Quartz countertops
- -Engineered wood floors

- -Extra storage on back of island
- -Extra storage in dining area
- -Large working island

#### NARI MINNESOTA – 2022 COTY AWARDS

PROJECT: DEEPHAVEN DECONSTRUCT





# **CRAFTMANSHIP/INNOVATION**

- -LED Under cabinet lights
- -Custom cabinetry
- -Salvaged original beams and wood claddi