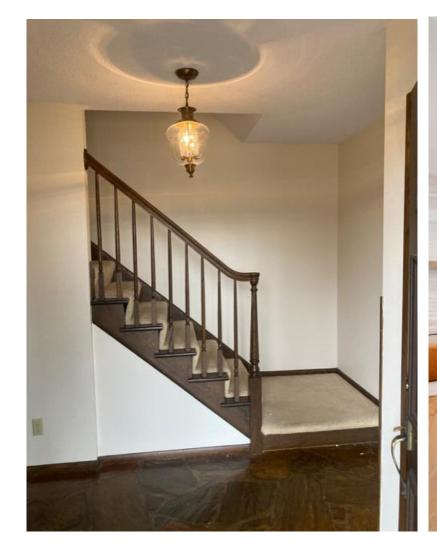

airy
- -Hand molded backsplash tile
- -Wide white oak plank floors
- -Panel front appliances

#### NARI MINNESOTA – 2022 COTY AWARDS

PROJECT: DEEPHAVEN DECONSTRUCT





#### **FUNCTIONALITY**

- -Open concept kitchen
- -Quartz countertops
- -Engineered wood floors

- -Extra storage on back of island
- -Extra storage in dining area
- -Large working island

#### NARI MINNESOTA – 2022 COTY AWARDS

PROJECT: DEEPHAVEN DECONSTRUCT





# **CRAFTMANSHIP/INNOVATION**

- -LED Under cabinet lights
- -Custom cabinetry
- -Salvaged original beams and wood cladding
- -Solid core doors
- -Dovetail drawer boxes
- -Soft close hinges
- -Matching wood floor vents

## NARI MINNESOTA – 2022 COTY AWARDS

PROJECT: DEEPHAVEN DECONSTRUCT





## NARI MINNESOTA – 2022 COTY AWARDS

PROJECT: DEEPHAVEN DECONSTRUCT





## NARI MINNESOTA – 2022 COTY AWARDS

PROJECT: DEEPHAVEN DECONSTRUCT