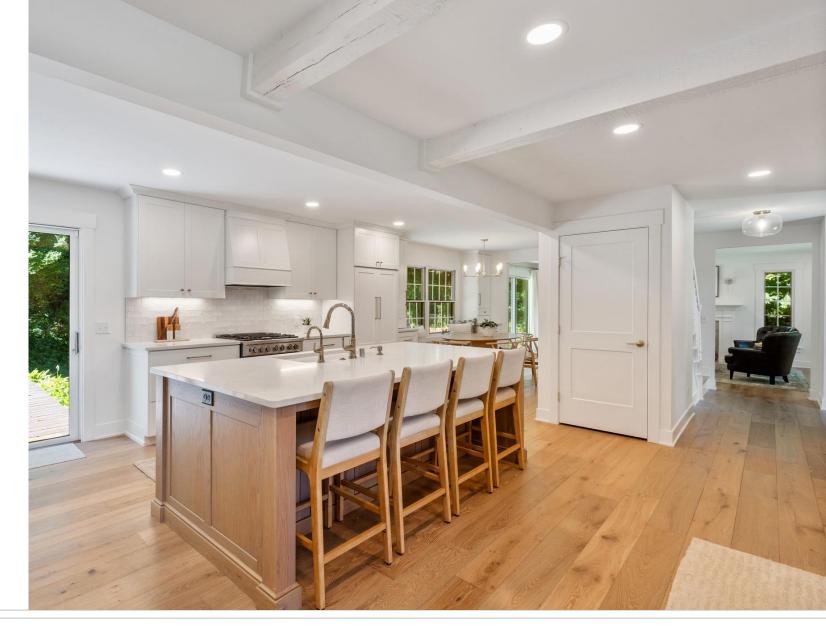

# NARI MINNESOTA – 2022 COTY AWARDS

PROJECT: DEEPHAVEN DECONSTRUCT

What started out as a 1974 original house with compartmentalized rooms was transformed into an open and inviting floorplan. We created a space that allowed the client to keep the charm of the house with original beams and fireplace all while creating a functional space for their family. A built-in dining booth overlooks beautiful views of the backyard, and an open kitchen plan with a large island provides a gathering space to entertain.

## **RENDERING AND AFTER PHOTO**

#### **AESTHETICS**

- -Clean neutral color palette
- -Custom cabinetry and hood
- -Matte gold cabinet hardware with polished nickel plumbing fixtures

- -Bright and airy
- -Hand molded backsplash tile
- -Wide white oak plank floors
- -Panel front appliances

#### **FUNCTIONALITY**

- -Open concept kitchen
- -Quartz countertops
- -Engineered wood floors

- -Extra storage on back of island
- -Extra storage in dining area
- -Large working island