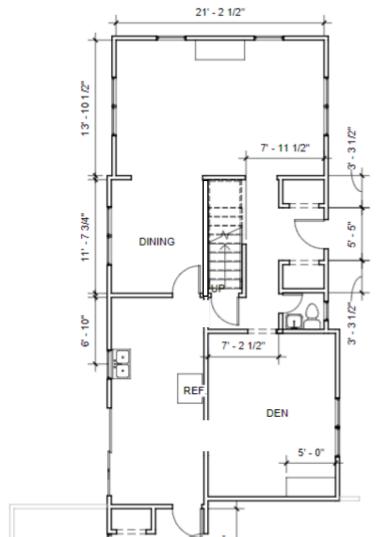

. A built-in dining booth overlooks beautiful views of the backyard, and an open kitchen plan with a large island provides a gathering space to entertain.

#### **CLIENT NEEDS:**

- Open living/dining space
- Cohesive flooring throughout main level
- Maintain original character of the home
- Durable materials
- Panel front appliances
- Extra storage
- Intimate feeling



#### NARI MINNESOTA – 2022 COTY AWARDS

PROJECT: DEEPHAVEN DECONSTRUCT

## **BEFORE PHOTOS - KITCHEN**







# NARI MINNESOTA – 2022 COTY AWARDS

PROJECT: DEEPHAVEN DECONSTRUCT

#### **BEFORE PHOTOS – DINING**







NARI MINNESOTA – 2022 COTY AWARDS

PROJECT: DEEPHAVEN DECONSTRUCT

# BEFORE PHOTOS – ENTRY & FAMILY ROOM







## NARI MINNESOTA – 2022 COTY AWARDS

PROJECT: DEEPHAVEN DECONSTRUCT

## **BEFORE FLOOR PLAN**



## **AFTER FLOOR PLAN**



## NARI MINNESOTA – 2022 COTY AWARDS

PROJECT: DEEPHAVEN DECONSTRUCT

## **RENDERING AND AFTER PHOTO**





## NARI MINNESOTA – 2022 COTY AWARDS

PROJECT: DEEPHAVEN DECONSTRUCT





#### **AESTHETICS**

- -Clean neutral color palette
- -Custom cabinetry and hood
- -Matte gold cabinet hardware with polished nickel plumbing fixtures

- -Bright and airy
- -Hand molded backsplash tile
- -Wide white oak plank floors
- -Panel front appliances

#### NARI MINNESOTA – 2022 COTY AWARDS

PROJECT: DEEPHAVEN DECONSTRUCT





#### **FUNCTIONALITY**

- -Open concept kitchen
- -Quartz countertops
- -Engineered wood floors

- -Extra storage on back of island
- -Extra storage in dining area
- -Large working island

#### NARI MINNESOTA – 2022 COTY AWARDS

PROJECT: DEEPHAVEN DECON