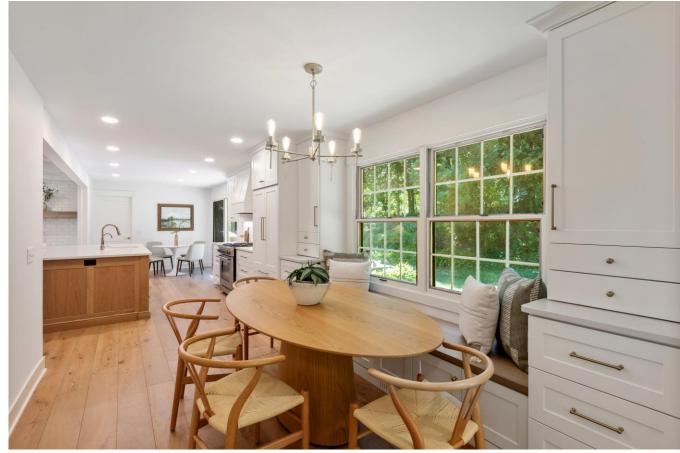

## **RENDERING AND AFTER PHOTO**

#### **AESTHETICS**

- -Clean neutral color palette
- -Custom cabinetry and hood
- -Matte gold cabinet hardware with polished nickel plumbing fixtures

- -Bright and airy
- -Hand molded backsplash tile
- -Wide white oak plank floors
- -Panel front appliances

#### **FUNCTIONALITY**

- -Open concept kitchen
- -Quartz countertops
- -Engineered wood floors

- -Extra storage on back of island
- -Extra storage in dining area
- -Large working island