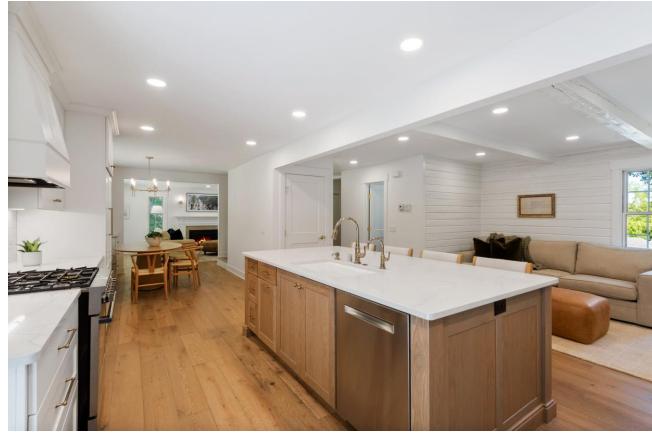

## **RENDERING AND AFTER PHOTO**

#### **AESTHETICS**

- -Clean neutral color palette
- -Custom cabinetry and hood
- -Matte gold cabinet hardware with polished nickel plumbing fixtures

- -Bright and airy
- -Hand molded backsplash tile
- -Wide white oak plank floors
- -Panel front appliances

#### **FUNCTIONALITY**

- -Open concept kitchen
- -Quartz countertops
- -Engineered wood floors

- -Extra storage on back of island
- -Extra storage in dining area
- -Large working island

# **CRAFTMANSHIP/INNOVATION**

- -LED Under cabinet lights
- -Custom cabinetry
- -Salvaged original beams and wood cladding
- -Solid core doors
- -Dovetail drawer boxes
- -Soft close hinges
- -Matching wood floor vents