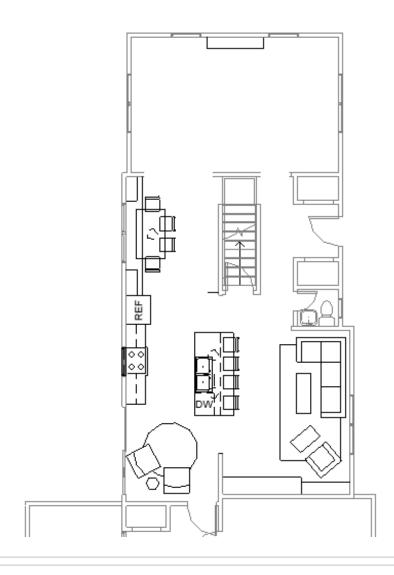

verlooks beautiful views of the backyard, and an open kitchen plan with a large island provides a gathering space to entertain.

#### **CLIENT NEEDS:**

- Open living/dining space
- Cohesive flooring throughout main level
- Maintain original character of the home
- Durable materials
- Panel front appliances
- Extra storage
- Intimate feeling



#### NARI MINNESOTA – 2022 COTY AWARDS

PROJECT: DEEPHAVEN DECONSTRUCT

## **BEFORE PHOTOS - KITCHEN**







# NARI MINNESOTA – 2022 COTY AWARDS

PROJECT: DEEPHAVEN DECONSTRUCT

#### **BEFORE PHOTOS – DINING**







NARI MINNESOTA – 2022 COTY AWARDS

PROJECT: DEEPHAVEN DECONSTRUCT

# BEFORE PHOTOS – ENTRY & FAMILY ROOM







## NARI MINNESOTA – 2022 COTY AWARDS

PROJECT: DEEPHAVEN DECONSTRUCT

## **BEFORE FLOOR PLAN**



## **AFTER FLOOR PLAN**



## NARI MINNESOTA – 2022 COTY AWARDS

PROJECT: DEEPHAVEN DECONSTRUCT

## **RENDERING AND AFTER PHOTO**





## NARI MINNESOTA – 2022 COTY AWARDS

PROJECT: DEEPHAVEN DECONSTRUCT





#### **AESTHETICS**

- -Clean neutral color palette
- -Custom cabinetry and hood
- -Matte gold cabinet hardware with polished nickel plumbing fixtures

- -Bright and airy
- -Hand molded backsplash tile
- -Wide white oak plank floors
- -Panel front appliances

#### NARI MINNESOTA – 2022 COTY AWARDS

PROJECT: DEEPHAVEN DECONSTRUCT





#### **FUNCTIONALITY**

- -Open concept kitchen
- -Quartz countertops
- -Engineered wood floors

- -Extra storage on back of island
- -Extra storage in dining area
- -Large working island

#### NARI MINNESOTA – 2022 COTY AWARDS

PROJECT: DEEPHAVEN DECONSTRUCT





# **CRAFTMANSHI