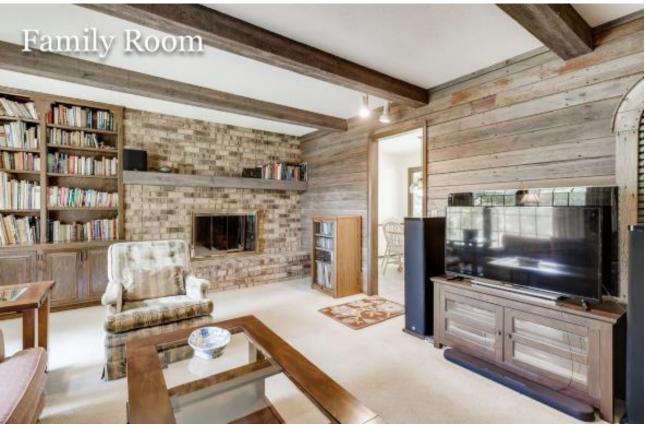

- Cohesive flooring throughout main level
- Maintain original character of the home
- Durable materials
- Panel front appliances
- Extra storage
- Intimate feeling



#### NARI MINNESOTA – 2022 COTY AWARDS

PROJECT: DEEPHAVEN DECONSTRUCT

## **BEFORE PHOTOS - KITCHEN**







# NARI MINNESOTA – 2022 COTY AWARDS

PROJECT: DEEPHAVEN DECONSTRUCT

#### **BEFORE PHOTOS – DINING**







NARI MINNESOTA – 2022 COTY AWARDS

PROJECT: DEEPHAVEN DECONSTRUCT

# BEFORE PHOTOS – ENTRY & FAMILY ROOM







## NARI MINNESOTA – 2022 COTY AWARDS

PROJECT: DEEPHAVEN DECONSTRUCT

## **BEFORE FLOOR PLAN**



## **AFTER FLOOR PLAN**



## NARI MINNESOTA – 2022 COTY AWARDS

PROJECT: DEEPHAVEN DECONSTRUCT

## **RENDERING AND AFTER PHOTO**





## NARI MINNESOTA – 2022 COTY AWARDS

PROJECT: DEEPHAVEN DECONSTRUCT





#### **AESTHETICS**

- -Clean neutral color palette
- -Custom cabinetry and hood
- -Matte gold cabinet hardware with polished nickel plumbing fixtures

- -Bright and airy
- -Hand molded backsplash tile
- -Wide white oak plank floors
- -Panel front appliances

#### NARI MINNESOTA – 2022 COTY AWARDS

PROJECT: DEEPHAVEN DECONSTRUCT





#### **FUNCTIONALITY**

- -Open concept kitchen
- -Quartz countertops
- -Engineered wood floors

- -Extra storage on back of island
- -Extra storage in dining area
- -Large working island

#### NARI MINNESOTA – 2022 COTY AWARDS

PROJECT: DEEPHAVEN DECONSTRUCT





# **CRAFTMANSHIP/INNOVATION**

- -LED Under cabinet lights
- -Custom cabinetry
- -Salvaged original beams and wood cladding
- -Solid core doors
- -Dovetail drawer boxes
- -Soft close hinges
- -Ma