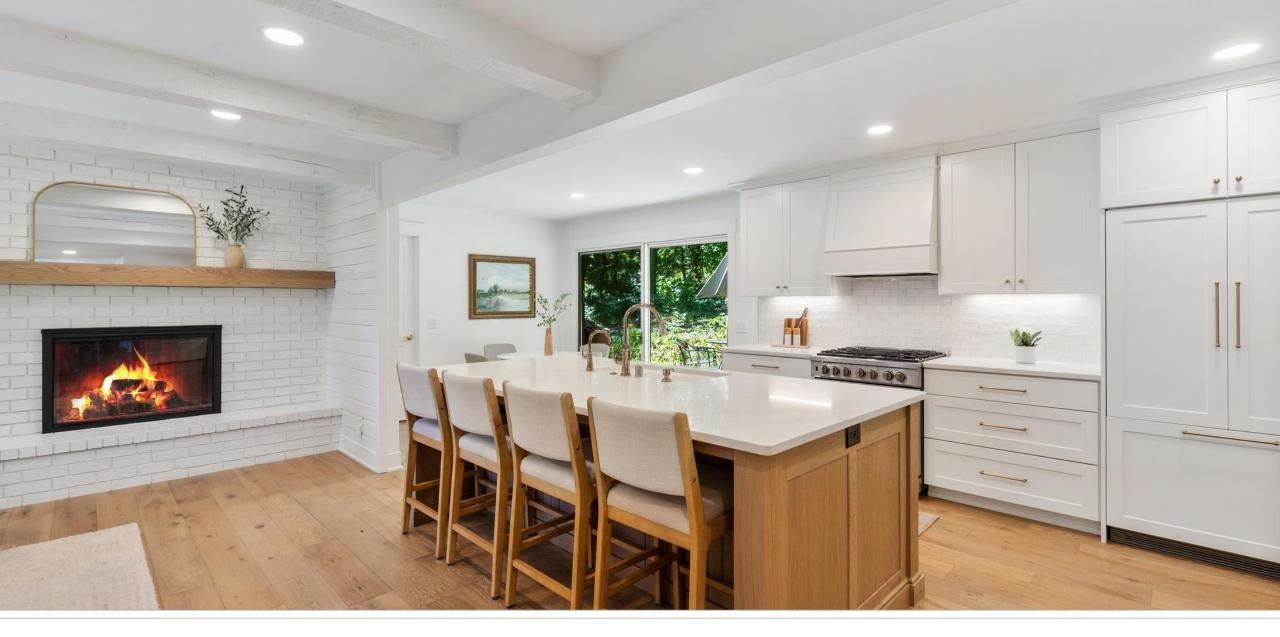

# NARI MINNESOTA – 2022 COTY AWARDS

PROJECT: DEEPHAVEN DECONSTRUCT

What started out as a 1974 original house with compartmentalized rooms was transformed into an open and inviting floorplan. We created a space that allowed the client to keep the charm of the house with original beams and fireplace all while creating a functional space for their family. A built-in dining booth overlooks beautiful views of the backyard, and an open kitchen plan with a large island provides a gathering space to entertain.

#### **AESTHETICS**

- -Clean neutral color palette
- -Custom cabinetry and hood
- -Matte gold cabinet hardware with polished nickel plumbing fixtures

- -Bright and airy
- -Hand molded backsplash tile
- -Wide white oak plank floors
- -Panel front appliances

#### **FUNCTIONALITY**

- -Open concept kitchen
- -Quartz countertops
- -Engineered wood floors

- -Extra storage on back of island
- -Extra storage in dining area
- -Large working island

# **CRAFTMANSHIP/INNOVATION**

- -LED Under cabinet lights
- -Custom cabinetry
- -Salvaged original beams and wood cladding
- -Solid core doors
- -Dovetail drawer boxes
- -Soft close hinges
- -Matching wood floor vents