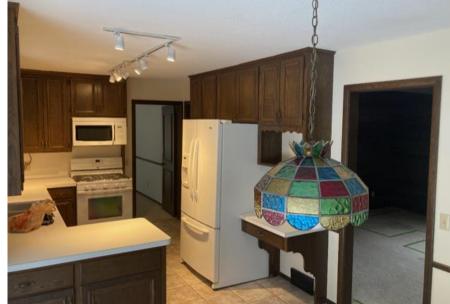

PROJECT: DEEPHAVEN DECONSTRUCT

What started out as a 1974 original house with compartmentalized rooms was transformed into an open and inviting floorplan. We created a space that allowed the client to keep the charm of the house with original beams and fireplace all while creating a functional space for their family. A built-in dining booth overlooks beautiful views of the backyard, and an open kitchen plan with a large island provides a gathering space to entertain.

#### **CLIENT NEEDS:**

- Open living/dining space
- Cohesive flooring throughout main level
- Maintain original character of the home
- Durable materials
- Panel front appliances
- Extra storage
- Intimate feeling



#### NARI MINNESOTA – 2022 COTY AWARDS

PROJECT: DEEPHAVEN DECONSTRUCT

## **BEFORE PHOTOS - KITCHEN**







# NARI MINNESOTA – 2022 COTY AWARDS

PROJECT: DEEPHAVEN DECONSTRUCT

#### **BEFORE PHOTOS – DINING**







NARI MINNESOTA – 2022 COTY AWARDS

PROJECT: DEEPHAVEN DECONSTRUCT

# BEFORE PHOTOS – ENTRY & FAMILY ROOM







## NARI MINNESOTA – 2022 COTY AWARDS

PROJECT: DEEPHAVEN DECONSTRUCT

## **BEFORE FLOOR PLAN**



## **AFTER FLOOR PLAN**



## NARI MINNESOTA – 2022 COTY AWARDS

PROJECT: DEEPHAVEN DECONSTRUCT

## **RENDERING AND AFTER PHOTO**





## NARI MINNESOTA – 2022 COTY AWARDS

PROJECT: DEEPHAVEN DECONSTRUCT





#### **AESTHETICS**

- -Clean neutral color palette
- -Custom cabinetry and hood
- -Matte gold cabinet hardware with polished nickel plumbing fixtures

- -Bright and airy
- -Hand molded backsplash tile
- -Wide white oak plank floors
- -Panel front appliances

#### NARI M