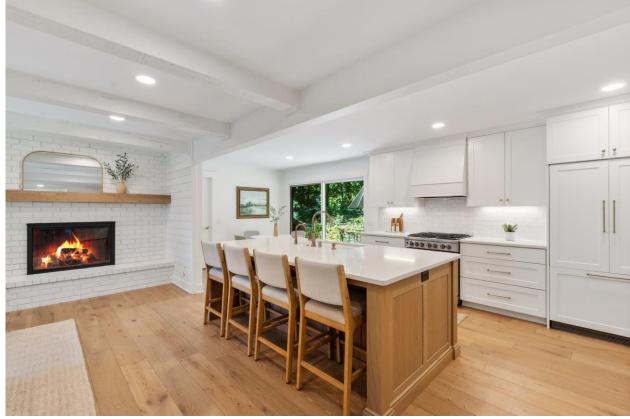

## **RENDERING AND AFTER PHOTO**

## NARI MINNESOTA – 2022 COTY AWARDS

PROJECT: DEEPHAVEN DECONSTRUCT

#### **AESTHETICS**

- -Clean neutral color palette
- -Custom cabinetry and hood
- -Matte gold cabinet hardware with polished nickel plumbing fixtures

- -Bright and airy
- -Hand molded backsplash tile
- -Wide white oak plank floors
- -Panel front appliances

#### **FUNCTIONALITY**

- -Open concept kitchen
- -Quartz countertops
- -Engineered wood floors

- -Extra storage on back of island
- -Extra storage in dining area
- -Large working island

# **CRAFTMANSHIP/INNOVATION**

- -LED Under cabinet lights
- -Custom cabinetry
- -Salvaged original beams and wood cladding
- -Solid core doors
- -Dovetail drawer boxes
- -Soft close hinges
- -Matching wood floor vents