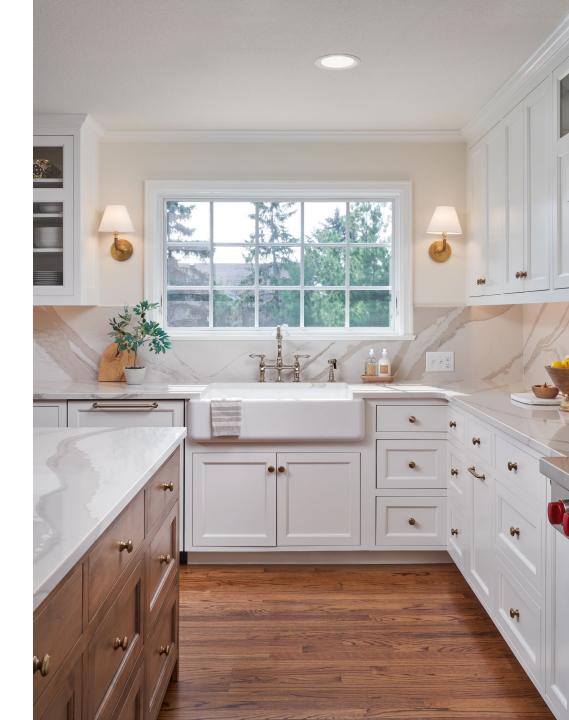

# **BEFORE AND AFTER**

SOLUTION:

- Improved traffic flow in kitchen areas
- An island with better work surface and more comfortable seating
- Slab backsplash
- Flush ceiling with lots of lighting
- Access to the butler pantry

#### SOLUTION:

- A new wider window installed behind the sink
- The vaulted ceiling was closed in
- Wider walkways
- Drawers, Drawers and more Drawers for great access to storage