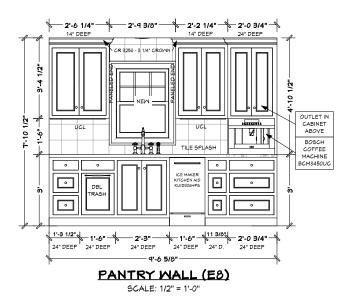

0K - \$200K

This kitchen was in need of a facelift as well as a shot of better function everywhere. The kitchen floorplan was difficult to work in and the seating was uncomfortable. A change to the footprint, available storage and updated finishes throughout was what this kitchen needed.



#### CLIENT REQUESTS:

- Better floorplan for serious cooking
- More seating in the kitchen area
- Butler pantry
- More functional built-ins elsewhere on the main level

#### CHALLENGES:

- Structural changes were required to accommodate the new floor plan
- Widening the doorway to the formal dining room
- Vault in the existing ceiling did not align with the new floor plan
- Inefficient storage in rear entry areas

## **BEFORE FLOOR PLAN**



## AFTER FLOOR PLAN



### **ELEVATIONS**



## ELEVATIONS





# **BEFORE AND AFTER**

#### SOLUTION:

- A flush 1,700lb I-beam was installed and buried in the ceiling to allow for movement of walls and doorways – thus a wider footprint
- The vaulted ceiling was closed in allowing for clean ceiling and light fixtures
- A new wider window installed behind the sink



SOLUTION:

- Improved traffic flow in kitchen areas
- An island with better work surface and more comfortable seating
- Slab backsplash
- Flush ceiling with lots of lighting
- Access to the butler pantry



# **BEFORE AND AFTER**



# **BEFORE AND AFTER**



#### SOLUTION:

- A new wider window installed behind the sink
- The vaulted ceiling was closed in
- Wider walkways
- Drawers, Drawers and more Drawers for great access to storage





# BEFORE AND AFTER

SOLUTION:

- Extra space w