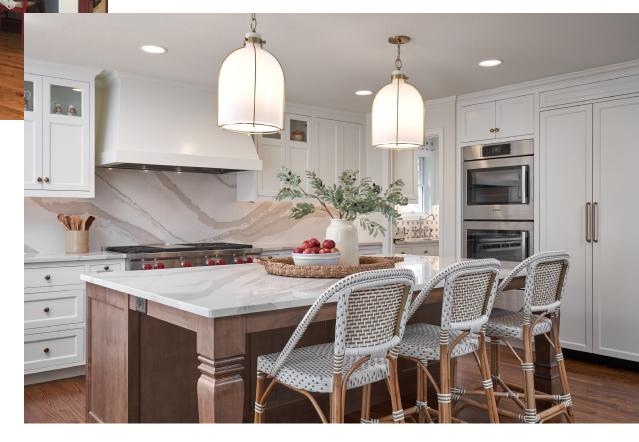

## AFTER FLOOR PLAN

SOLUTION:

- Improved traffic flow in kitchen areas
- An island with better work surface and more comfortable seating
- Slab backsplash
- Flush ceiling with lots of lighting
- Access to the butler pantry

SUCCESS! These homeowners now have an elegant, bright, and timeless space to enjoy for years to come!