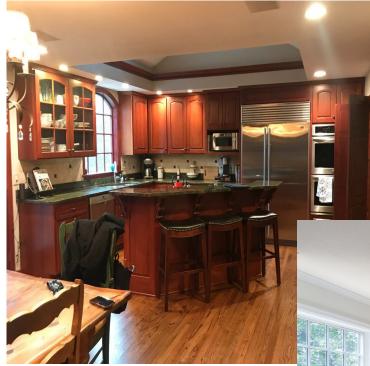

- \$200K

This kitchen was in need of a facelift as well as a shot of better function everywhere. The kitchen floorplan was difficult to work in and the seating was uncomfortable. A change to the footprint, available storage and updated finishes throughout was what this kitchen needed.



#### CLIENT REQUESTS:

- Better floorplan for serious cooking
- More seating in the kitchen area
- Butler pantry
- More functional built-ins elsewhere on the main level

#### CHALLENGES:

- Structural changes were required to accommodate the new floor plan
- Widening the doorway to the formal dining room
- Vault in the existing ceiling did not align with the new floor plan
- Inefficient storage in rear entry areas

## **BEFORE FLOOR PLAN**



## AFTER FLOOR PLAN



### **ELEVATIONS**



## ELEVATIONS





# **BEFORE AND AFTER**

#### SOLUTION:

- A flush 1,700lb I-beam was installed and buried in the ceiling to allow for movement of walls and doorways – thus a wider footprint
- The vaulted ceiling was closed in allowing for clean ceiling and light fixtures
- A new wider window installed behind the sink



SOLUTION:

- Improved traffic flow in kitchen areas
- An island with better work surface and more comfortable seating
- Slab backsplash
- Flush ceiling with lots of lighting
- Access to the butler pantry



# **BEFORE AND AFTER**



# **BEFORE AND AFTER**



#### SOLUTION:

- A new wider window installed behind the sink
- The vaulted ceiling was closed in
- Wider walkways
- Drawers, Drawers and more Drawers for great access to storage





# BEFORE AND AFTER

SOLUTION:

- Extra space was