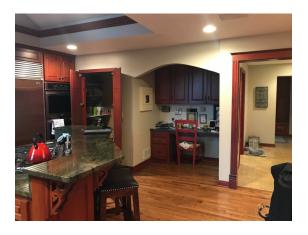

# **BEFORE AND AFTER**

## NARI MINNESOTA – 2023 COTY AWARDS PROJECT: Timeless Elegance CATEGORY: Residential Kitchen: \$150K - \$200K

This kitchen was in need of a facelift as well as a shot of better function everywhere. The kitchen floorplan was difficult to work in and the seating was uncomfortable. A change to the footprint, available storage and updated finishes throughout was what this kitchen needed.