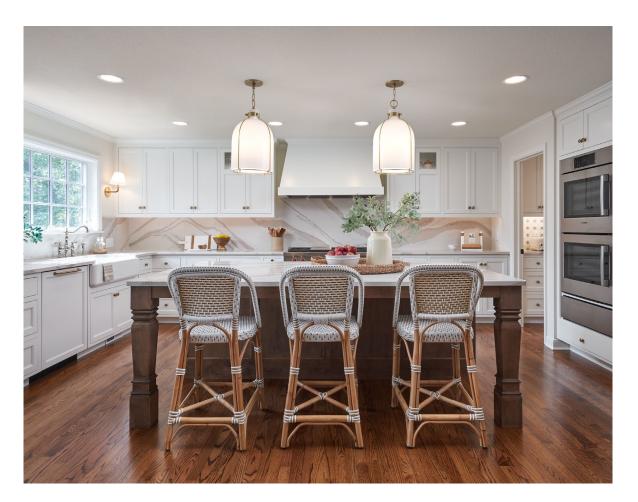

## NARI MINNESOTA – 2023 COTY AWARDS PROJECT: Timeless Elegance CATEGORY: Residential Kitchen: \$150K - \$200K

This kitchen was in need of a facelift as well as a shot of better function everywhere. The kitchen floorplan was difficult to work in and the seating was uncomfortable. A change to the footprint, available storage and updated finishes throughout was what this kitchen needed.

SOLUTION:

- Improved traffic flow in kitchen areas
- An island with better work surface and more comfortable seating
- Slab backsplash
- Flush ceiling with lots of lighting
- Access to the butler pantry

SUCCESS! These homeowners now have an elegant, bright, and timeless space to enjoy for years to come!