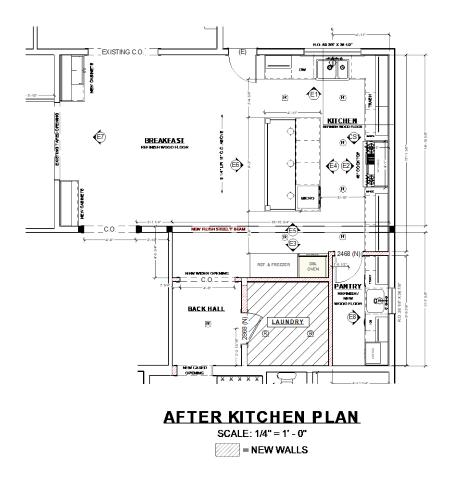

## AFTER FLOOR PLAN

#### SOLUTION:

- A flush 1,700lb I-beam was installed and buried in the ceiling to allow for movement of walls and doorways – thus a wider footprint
- The vaulted ceiling was closed in allowing for clean ceiling and light fixtures
- A new wider window installed behind the sink

SOLUTION:

- Improved traffic flow in kitchen areas
- An island with better work surface and more comfortable seating
- Slab backsplash
- Flush ceiling with lots of lighting
- Access to the butler pantry

# BEFORE AND AFTER

SOLUTION:

- Extra space was borrowed from the laundry room to allow for the new butler pantry
- A flush 1,700lb I-beam was installed and buried in the ceiling to allow for movement of walls and doorways