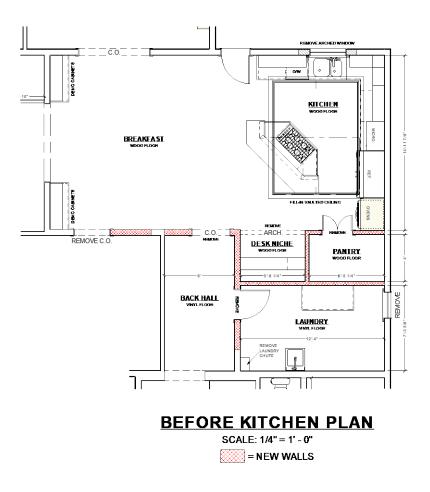

## **BEFORE FLOOR PLAN**

#### CHALLENGES:

- Structural changes were required to accommodate the new floor plan
- Widening the doorway to the formal dining room
- Vault in the existing ceiling did not align with the new floor plan
- Inefficient storage in rear entry areas