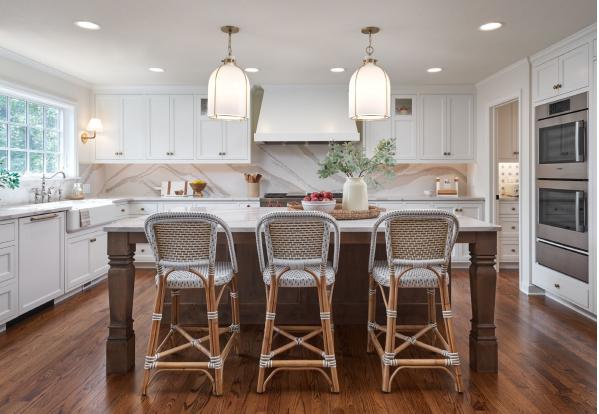

## AFTER FLOOR PLAN

SOLUTION:

- Improved traffic flow in kitchen areas
- An island with better work surface and more comfortable seating
- Slab backsplash
- Flush ceiling with lots of lighting
- Access to the butler pantry

SUCCESS! These homeowners now have an elegant, bright, and timeless space to enjoy for years to come!