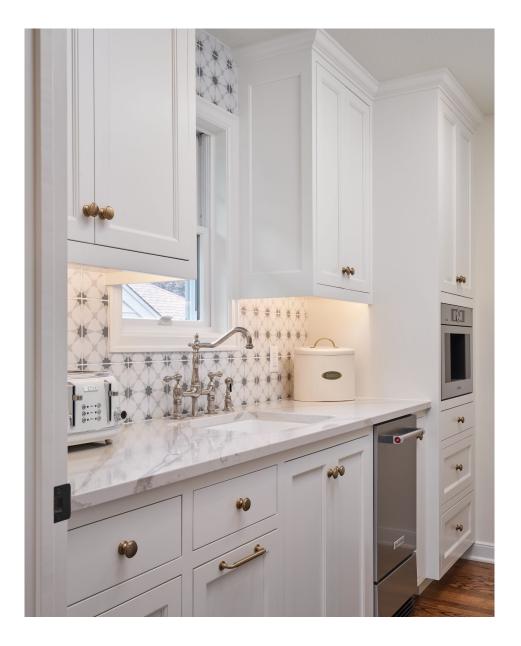

# **BEFORE AND AFTER**

# BEFORE AND AFTER

SOLUTION:

- Extra space was borrowed from the laundry room to allow for the new butler pantry
- A flush 1,700lb I-beam was installed and buried in the ceiling to allow for movement of walls and doorways