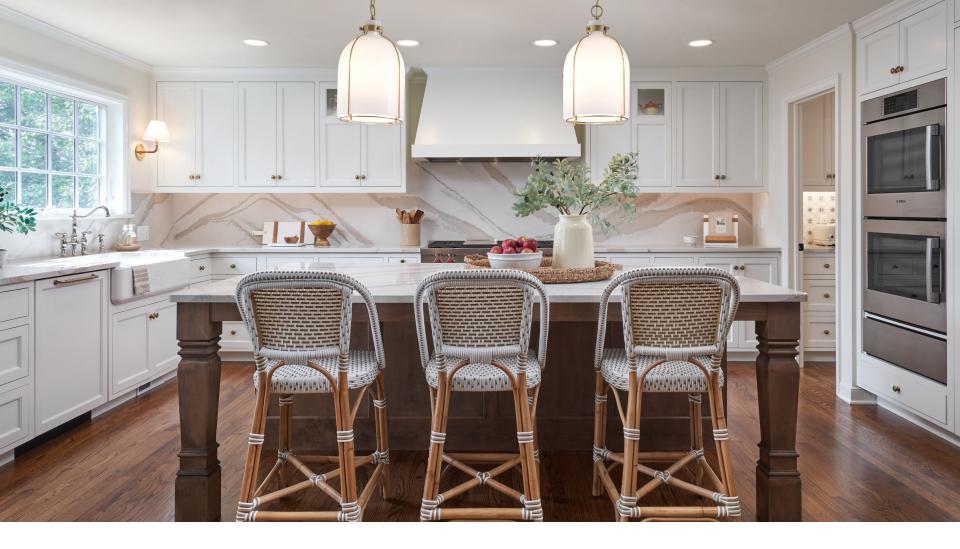

# **BEFORE AND AFTER**

SOLUTION:

- Improved traffic flow in kitchen areas
- An island with better work surface and more comfortable seating
- Slab backsplash
- Flush ceiling with lots of lighting
- Access to the butler pantry