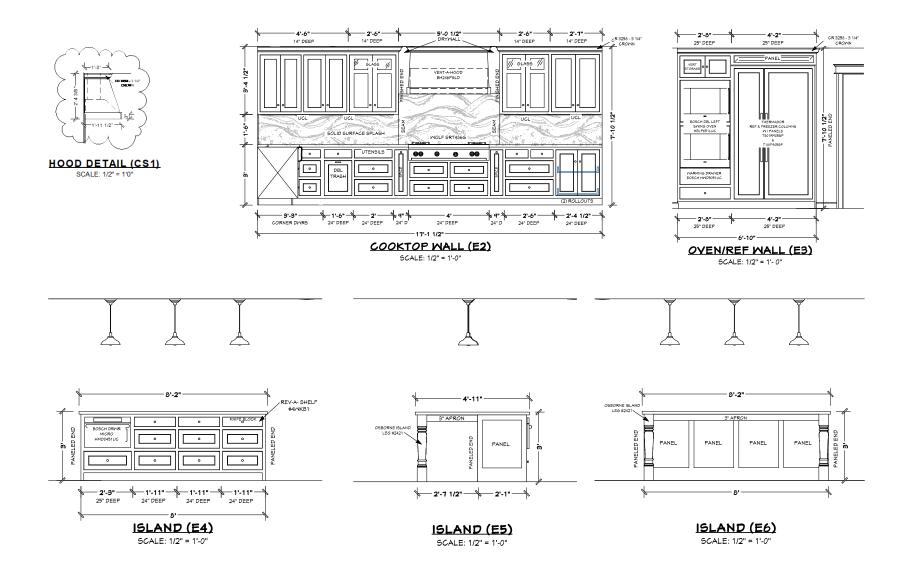

ial Kitchen: \$150K - \$200K

This kitchen was in need of a facelift as well as a shot of better function everywhere. The kitchen floorplan was difficult to work in and the seating was uncomfortable. A change to the footprint, available storage and updated finishes throughout was what this kitchen needed.



#### CLIENT REQUESTS:

- Better floorplan for serious cooking
- More seating in the kitchen area
- Butler pantry
- More functional built-ins elsewhere on the main level

#### CHALLENGES:

- Structural changes were required to accommodate the new floor plan
- Widening the doorway to the formal dining room
- Vault in the existing ceiling did not align with the new floor plan
- Inefficient storage in rear entry areas

## **BEFORE FLOOR PLAN**



## AFTER FLOOR PLAN



### **ELEVATIONS**



## ELEVATIONS





# **BEFORE AND AFTER**

#### SOLUTION:

- A flush 1,700lb I-beam was installed and buried in the ceiling to allow for movement of walls and doorways – thus a wider footprint
- The vaulted ceiling was closed in allowing for clean ceiling and light fixtures
- A new wider window installed behind the sink



SOLUTION:

- Improved traffic flow in kitchen areas
- An island with better work surface and more comfortable seating
- Slab backsplash
- Flush ceiling with lots of lighting
- Access to the butler pantry



# **BEFORE AND AFTER**



# **BEFORE AND AFTER**



#### SOLUTION:

- A new wider window installed behind the sink
- The vaulted ceiling was closed in
- Wider walkways
- Drawers, Drawers and more Drawers for great access to storage





# BEFORE AND AFTER

SOLUTION: