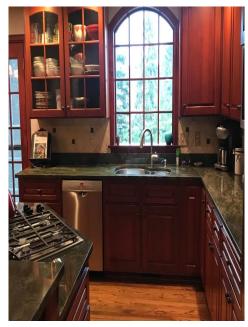

# **BEFORE AND AFTER**

## NARI MINNESOTA – 2023 COTY AWARDS PROJECT: Timeless Elegance CATEGORY: Residential Kitchen: \$150K - \$200K

This kitchen was in need of a facelift as well as a shot of better function everywhere. The kitchen floorplan was difficult to work in and the seating was uncomfortable. A change to the footprint, available storage and updated finishes throughout was what this kitchen needed.