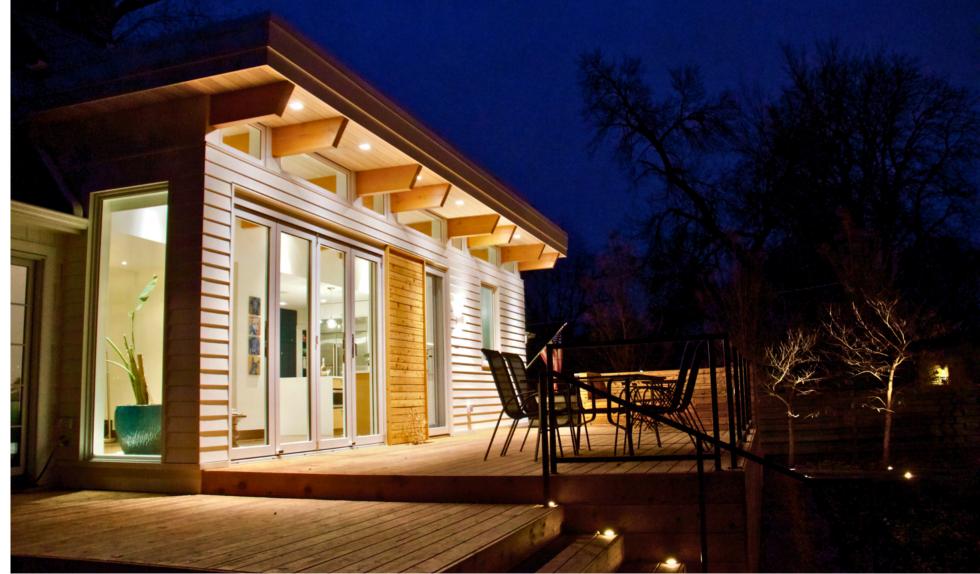

## **PROJECT:** LOGAN MODERN ADDITION **CATEGORY:** ENTIRE HOUSE \$750,000-\$1,000,000

OLDER HOMES RARELY OFFER AN OPEN AND AIRY FEEL. THIS HOME WAS NO EXCEPTION TO THAT STEREOTYPE. TRAVELERS AND ENTERTAINERS, OUR CLIENTS WANTED THEIR HOME TO FEEL UNIQUELY THEIRS WHILE WELCOMING PARTY GOERS AND DINNER GUESTS ALIKE. THEY NEEDED MORE SPACE. IN ORDER TO ACCOMMODATE, WE REMOVED THE EXTERIOR WALL ON THE BACK OF THE HOME AND ADDED A 10x30 TWO STORY ADDITION, UTILIZING A FLAT ROOF TO OPEN THE CEILING SPACE AS MUCH AS POSSIBLE. CUSTOM DOUGLAS FIR BEAMS GIVE DEPTH AND INDIVIDUALITY TO THIS KITCHEN ADDITION. THROUGH THE KITCHEN AND INTO THE SITTING ROOM, STACKING GLASS DOORS OPEN UP AND LES THE OUTSIDE IN, OR THE INSIDE OUT. A SCREEN PULLS ACROSS THE OPENING FOR SUMMER WEATHER.

## FUNCTIONALITY

- OPENED UP THE FLOOR PLAN SO THE LIVING ROOM, KITCHEN, AND PORCH FLOW THROUGH EACH OTHER

-TURNED THE OLD SINGLE CAR GARAGE INTO A MEDIA/READING ROOM

-OUTDOOR DECKS AND PATIOS TIE TOGETHER AND OFFER AMPLE OUTDOOR ENTERTAINMENT SPACE

-EXTERIOR PACKAGE IS SIMPLE YET INVITING AND ELEGANT

-KITCHEN ISLAND OFFERS SPACE TO ENJOY TIME IN THE KITCHEN TOGETHER

-COLLAPSING DOOR OFF THE LIVING ROOM EXTENDS THE INSIDE OUT

-DUMBWAITER TRAVELS BETWEEN KITCHEN AND BASEMENT FOR EASY CLEANUP AND ENTERTAINING