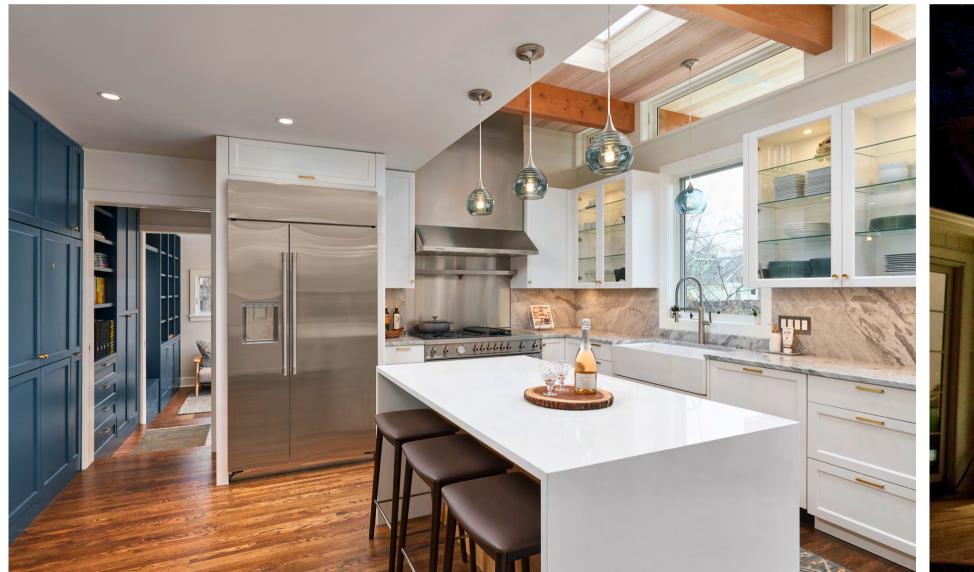

## **PROJECT:** LOGAN MODERN ADDITION **CATEGORY:** ENTIRE HOUSE \$750,000-\$1,000,000

OLDER HOMES RARELY OFFER AN OPEN AND AIRY FEEL. THIS HOME WAS NO EXCEPTION TO THAT STEREOTYPE. TRAVELERS AND ENTERTAINERS, OUR CLIENTS WANTED THEIR HOME TO FEEL UNIQUELY THEIRS WHILE WELCOMING PARTY GOERS AND DINNER GUESTS ALIKE. THEY NEEDED MORE SPACE. IN ORDER TO ACCOMMODATE, WE REMOVED THE EXTERIOR WALL ON THE BACK OF THE HOME AND ADDED A 10x30 TWO STORY ADDITION, UTILIZING A FLAT ROOF TO OPEN THE CEILING SPACE AS MUCH AS POSSIBLE. CUSTOM DOUGLAS FIR BEAMS GIVE DEPTH AND INDIVIDUALITY TO THIS KITCHEN ADDITION. THROUGH THE KITCHEN AND INTO THE SITTING ROOM, STACKING GLASS DOORS OPEN UP AND LES THE OUTSIDE IN, OR THE INSIDE OUT. A SCREEN PULLS ACROSS THE OPENING FOR SUMMER WEATHER.

-TONGUE AND GROOVE CEILING ADDS AN ELEMENT OF DETAIL

-CUSTOM WOODWORK THROUGHOUT

-REFINISHED AND PIECED IN NEW AND OLD OAK FLOORING INCLUDING HERRINGBONE DETAIL IN MEDIA ROOM

-ALL ADDITION WINDOW OPENINGS WERE LAID OUT PRE-CONSTRUCTION FOR LATER ALIGNMENT WITH DOUGLAS FIR BEAMS