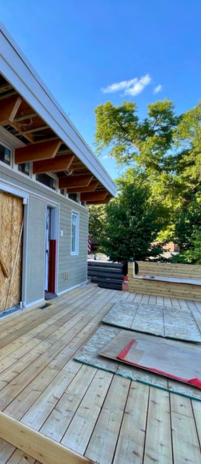

S SPACE TO ENJOY TIME IN THE KITCHEN TOGETHER

-COLLAPSING DOOR OFF THE LIVING ROOM EXTENDS THE INSIDE OUT

-DUMBWAITER TRAVELS BETWEEN KITCHEN AND BASEMENT FOR EASY CLEANUP AND ENTERTAINING









### CRAFTSMANSHIP/INNOVATIVE METHODS

-FLAT ROOF DESIGN ALLOWED US TO MAXIMIZE CEILING HEIGHT FOR A LARGER FEELING ROOM

-LIVE ROOF MAXIMIZES ENERGY EFFICIENCY, AND HELPS WITH WATER MANAGEMENT

-CLOSED CELL SPRAY FOAM THROUGHOUT MAKES THIS HOME EXTREMELY ENERGY EFFICIENT

-TONGUE AND GROOVE CEILING ADDS AN ELEMENT OF DETAIL

-CUSTOM WOODWORK THROUGHOUT

-REFINISHED AND PIECED IN NEW AND OLD OAK FLOORING INCLUDING HERRINGBONE DETAIL IN MEDIA ROOM

-ALL ADDITION WINDOW OPENINGS WERE LAID OUT PRE-CONSTRUCTION FOR LATER ALIGNMENT WITH DOUGLAS FIR BEAMS











## **CONSTRUCTION PHOTOS**