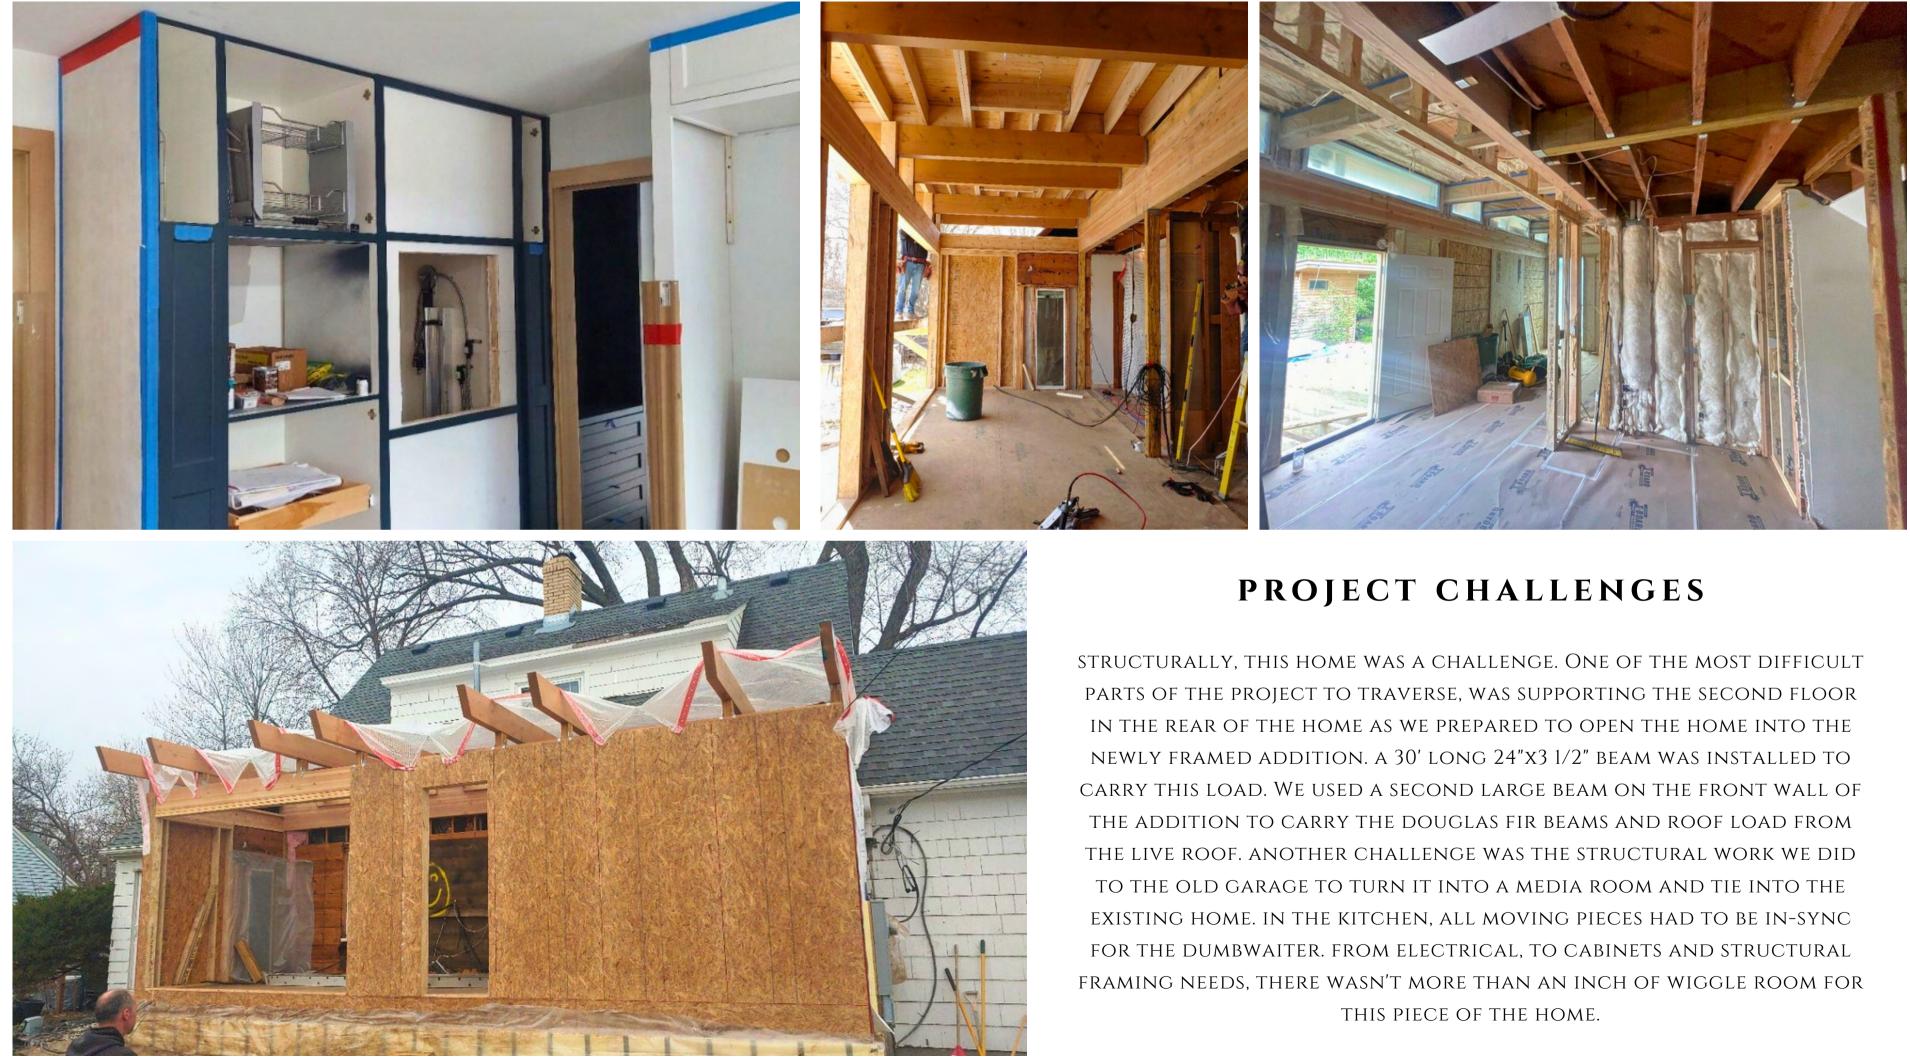

G AND ELEGANT

-KITCHEN ISLAND OFFERS SPACE TO ENJOY TIME IN THE KITCHEN TOGETHER

-COLLAPSING DOOR OFF THE LIVING ROOM EXTENDS THE INSIDE OUT

-DUMBWAITER TRAVELS BETWEEN KITCHEN AND BASEMENT FOR EASY CLEANUP AND ENTERTAINING









### CRAFTSMANSHIP/INNOVATIVE METHODS

-FLAT ROOF DESIGN ALLOWED US TO MAXIMIZE CEILING HEIGHT FOR A LARGER FEELING ROOM

-LIVE ROOF MAXIMIZES ENERGY EFFICIENCY, AND HELPS WITH WATER MANAGEMENT

-CLOSED CELL SPRAY FOAM THROUGHOUT MAKES THIS HOME EXTREMELY ENERGY EFFICIENT

-TONGUE AND GROOVE CEILING ADDS AN ELEMENT OF DETAIL

-CUSTOM WOODWORK THROUGHOUT

-REFINISHED AND PIECED IN NEW AND OLD OAK FLOORING INCLUDING HERRINGBONE DETAIL IN MEDIA ROOM

-ALL ADDITION WINDOW OPENINGS WERE LAID OUT PRE-CONSTRUCTION FOR LATER ALIGNMENT WITH DOUGLAS FIR BEAMS











## **CONSTRUCTION PHOTOS**