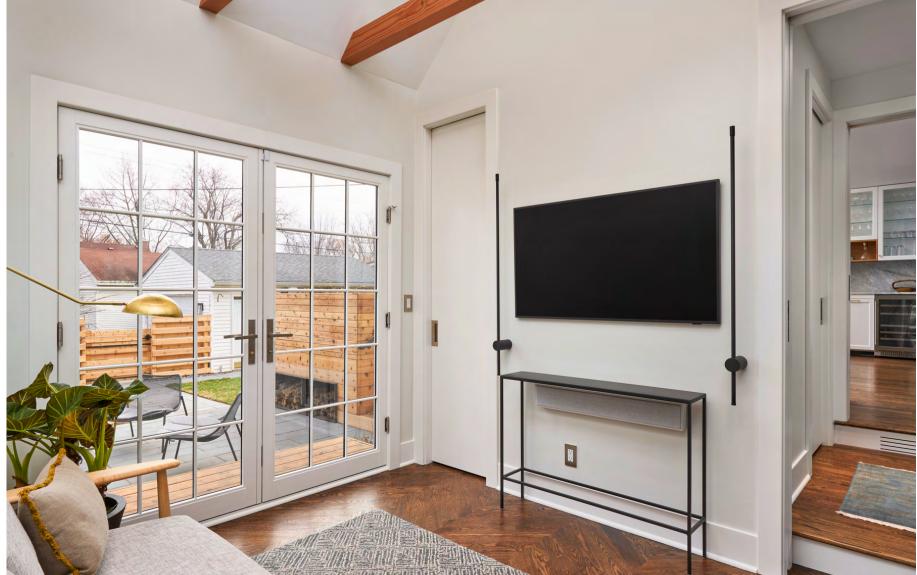

## FUNCTIONALITY

- OPENED UP THE FLOOR PLAN SO THE LIVING ROOM, KITCHEN, AND PORCH FLOW THROUGH EACH OTHER

-TURNED THE OLD SINGLE CAR GARAGE INTO A MEDIA/READING ROOM

-OUTDOOR DECKS AND PATIOS TIE TOGETHER AND OFFER AMPLE OUTDOOR ENTERTAINMENT SPACE

-EXTERIOR PACKAGE IS SIMPLE YET INVITING AND ELEGANT

-KITCHEN ISLAND OFFERS SPACE TO ENJOY TIME IN THE KITCHEN TOGETHER

-COLLAPSING DOOR OFF THE LIVING ROOM EXTENDS THE INSIDE OUT

-DUMBWAITER TRAVELS BETWEEN KITCHEN AND BASEMENT FOR EASY CLEANUP AND ENTERTAINING