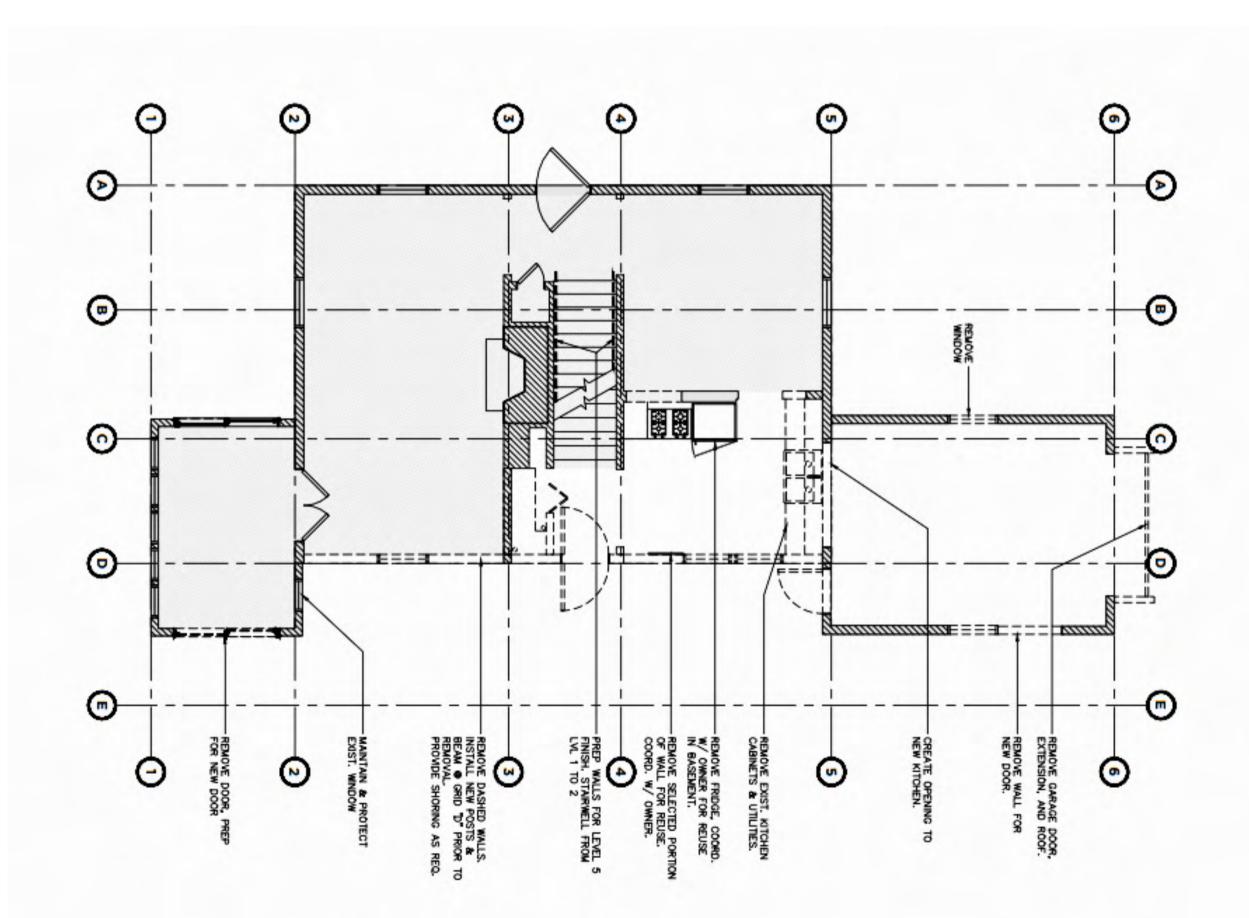

THEIR HOME TO FEEL UNIQUELY THEIRS WHILE WELCOMING PARTY GOERS AND DINNER GUESTS ALIKE. THEY NEEDED MORE SPACE. IN ORDER TO ACCOMMODATE, WE REMOVED THE EXTERIOR WALL ON THE BACK OF THE HOME AND ADDED A 10x30 TWO STORY ADDITION, UTILIZING A FLAT ROOF TO OPEN THE CEILING SPACE AS MUCH AS POSSIBLE. CUSTOM DOUGLAS FIR BEAMS GIVE DEPTH AND INDIVIDUALITY TO THIS KITCHEN ADDITION. THROUGH THE KITCHEN AND INTO THE SITTING ROOM, STACKING GLASS DOORS OPEN UP AND LES THE OUTSIDE IN, OR THE INSIDE OUT. A SCREEN PULLS ACROSS THE OPENING FOR SUMMER WEATHER.

### **CLIENT NEEDS**

- OPEN FLOOR PLAN AND LARGER KITCHEN
- ENTERTAINING AREAS IN AND OUT
- USABLE SPACE GAINED ON MAIN FLOOR
- NEW TIMELESS EXTERIOR
- MORE STORAGE IN KITCHEN AND THROUGHOUT



## **BEFORE PHOTOS**







## **BEFORE FLOOR PLAN**



## AFTER FLOOR PLAN/RENDERINGS



# **BEFORE & AFTER**



## FUNCTIONALITY

- OPENED UP THE FLOOR PLAN SO THE LIVING ROOM, KITCHEN, AND PORCH FLOW THROUGH EACH OTHER

-TURNED THE OLD SINGLE CAR GARAGE INTO A MEDIA/READING ROOM

-OUTDOOR DECKS AND PATIOS TIE TOGETHER AND OFFER AMPLE OUTDOOR ENTERTAINMENT SPACE

-EXTERIOR PACKAGE IS SIMPLE YET INVITING AND ELEGANT

-KITCHEN ISLAND OFFERS SPACE TO ENJOY TIME IN THE KITCHEN TOGETHER

-COLLAPSING DOOR OFF THE LIVING ROOM EXTENDS THE INSIDE OUT

-DUMBWAITER TRAVELS BETWEEN KITCHEN AND BASEMENT FOR EASY CLEANUP AND ENTERTAINING









### CRAFTSMANSHIP/INNOVATIVE METHODS

-FLAT ROOF DESIGN ALLOWED US TO MAXIMIZE CEILING HEIGHT FOR A LARGER FEELING ROOM

-LIVE ROOF MAXIMIZES ENERGY EFFICIENCY, AND HELPS WITH WATER MANAGEMENT

-CLOSED CELL SPRA