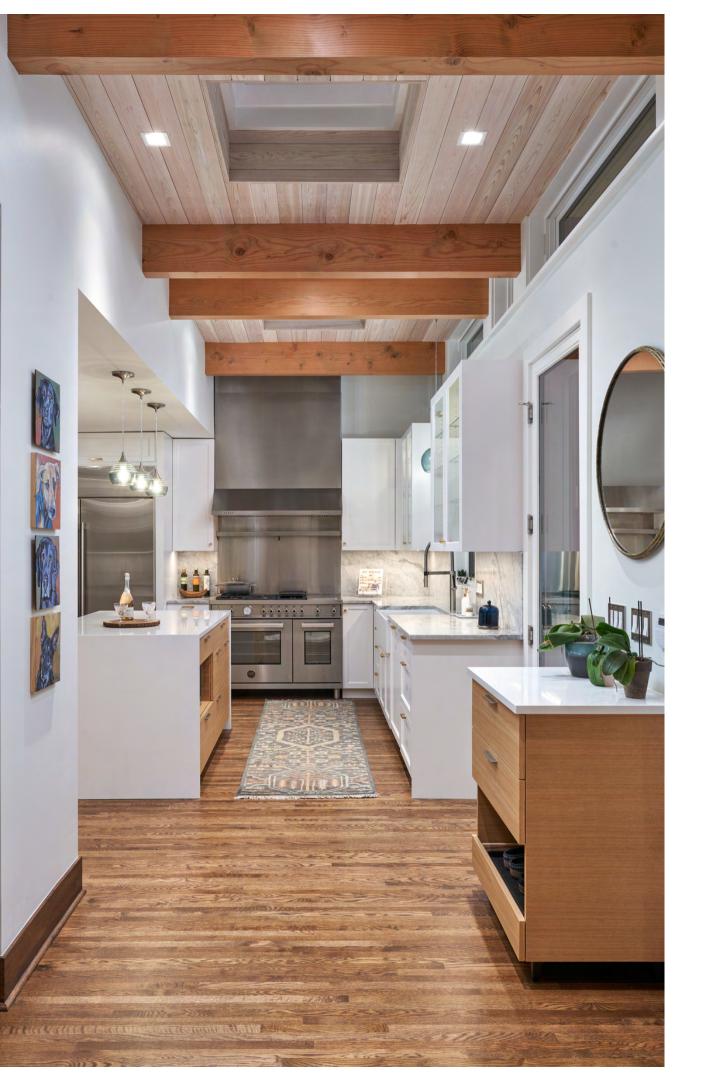

## **PROJECT:** LOGAN MODERN ADDITION **CATEGORY:** ENTIRE HOUSE \$750,000-\$1,000,000

OLDER HOMES RARELY OFFER AN OPEN AND AIRY FEEL. THIS HOME WAS NO EXCEPTION TO THAT STEREOTYPE. TRAVELERS AND ENTERTAINERS, OUR CLIENTS WANTED THEIR HOME TO FEEL UNIQUELY THEIRS WHILE WELCOMING PARTY GOERS AND DINNER GUESTS ALIKE. THEY NEEDED MORE SPACE. IN ORDER TO ACCOMMODATE, WE REMOVED THE EXTERIOR WALL ON THE BACK OF THE HOME AND ADDED A 10x30 TWO STORY ADDITION, UTILIZING A FLAT ROOF TO OPEN THE CEILING SPACE AS MUCH AS POSSIBLE. CUSTOM DOUGLAS FIR BEAMS GIVE DEPTH AND INDIVIDUALITY TO THIS KITCHEN ADDITION. THROUGH THE KITCHEN AND INTO THE SITTING ROOM, STACKING GLASS DOORS OPEN UP AND LES THE OUTSIDE IN, OR THE INSIDE OUT. A SCREEN PULLS ACROSS THE OPENING FOR SUMMER WEATHER.

### CRAFTSMANSHIP/INNOVATIVE METHODS

-FLAT ROOF DESIGN ALLOWED US TO MAXIMIZE CEILING HEIGHT FOR A LARGER FEELING ROOM

-LIVE ROOF MAXIMIZES ENERGY EFFICIENCY, AND HELPS WITH WATER MANAGEMENT

-CLOSED CELL SPRAY FOAM THROUGHOUT MAKES THIS HOME EXTREMELY ENERGY EFFICIENT

-TONGUE AND GROOVE CEILING ADDS AN ELEMENT OF DETAIL

-CUSTOM WOODWORK THROUGHOUT

-REFINISHED AND PIECED IN NEW AND OLD OAK FLOORING INCLUDING HERRINGBONE DETAIL IN MEDIA ROOM

-ALL ADDITION WINDOW OPENINGS WERE LAID OUT PRE-CONSTRUCTION FOR LATER ALIGNMENT WITH DOUGLAS FIR BEAMS