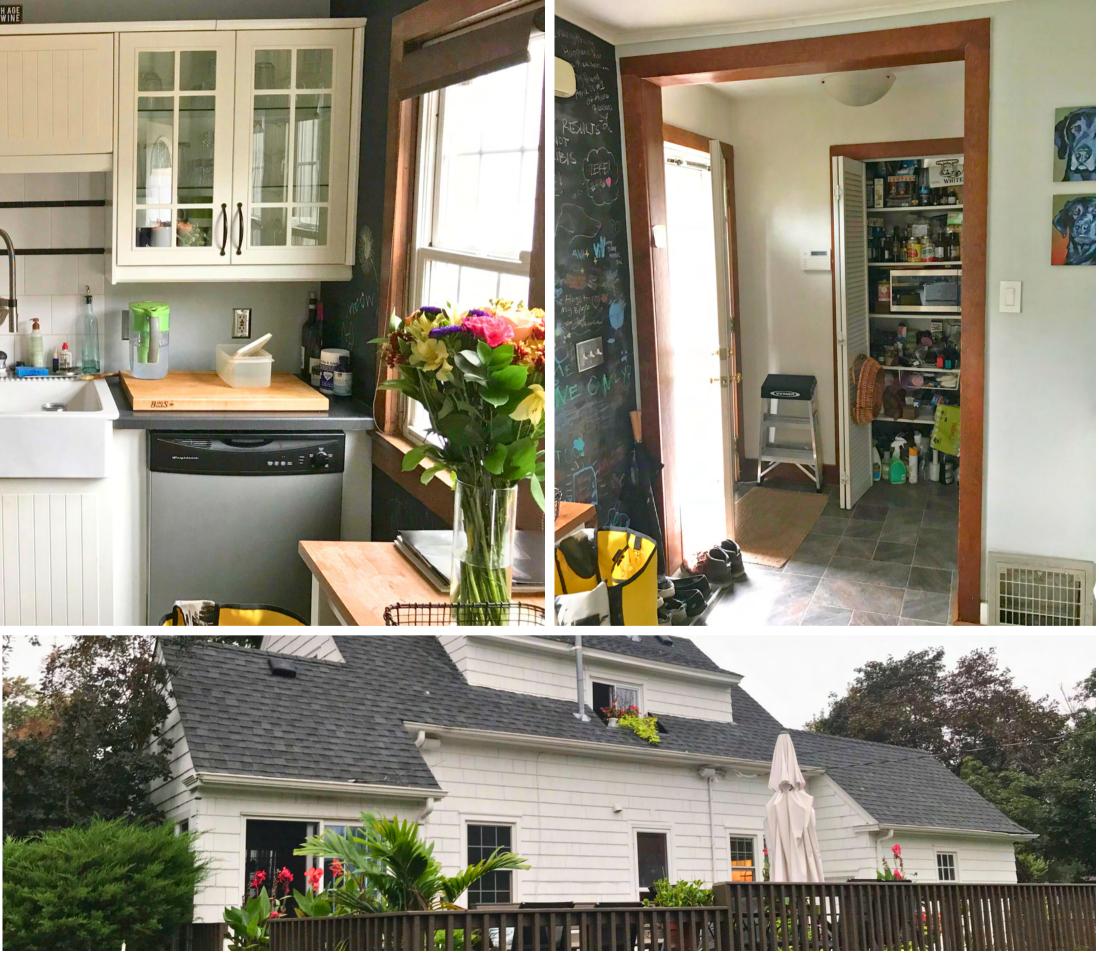

## **BEFORE PHOTOS**

## **PROJECT:** LOGAN MODERN ADDITION **CATEGORY:** ENTIRE HOUSE \$750,000-\$1,000,000

OLDER HOMES RARELY OFFER AN OPEN AND AIRY FEEL. THIS HOME WAS NO EXCEPTION TO THAT STEREOTYPE. TRAVELERS AND ENTERTAINERS, OUR CLIENTS WANTED THEIR HOME TO FEEL UNIQUELY THEIRS WHILE WELCOMING PARTY GOERS AND DINNER GUESTS ALIKE. THEY NEEDED MORE SPACE. IN ORDER TO ACCOMMODATE, WE REMOVED THE EXTERIOR WALL ON THE BACK OF THE HOME AND ADDED A 10x30 TWO STORY ADDITION, UTILIZING A FLAT ROOF TO OPEN THE CEILING SPACE AS MUCH AS POSSIBLE. CUSTOM DOUGLAS FIR BEAMS GIVE DEPTH AND INDIVIDUALITY TO THIS KITCHEN ADDITION. THROUGH THE KITCHEN AND INTO THE SITTING ROOM, STACKING GLASS DOORS OPEN UP AND LES THE OUTSIDE IN, OR THE INSIDE OUT. A SCREEN PULLS ACROSS THE OPENING FOR SUMMER WEATHER.