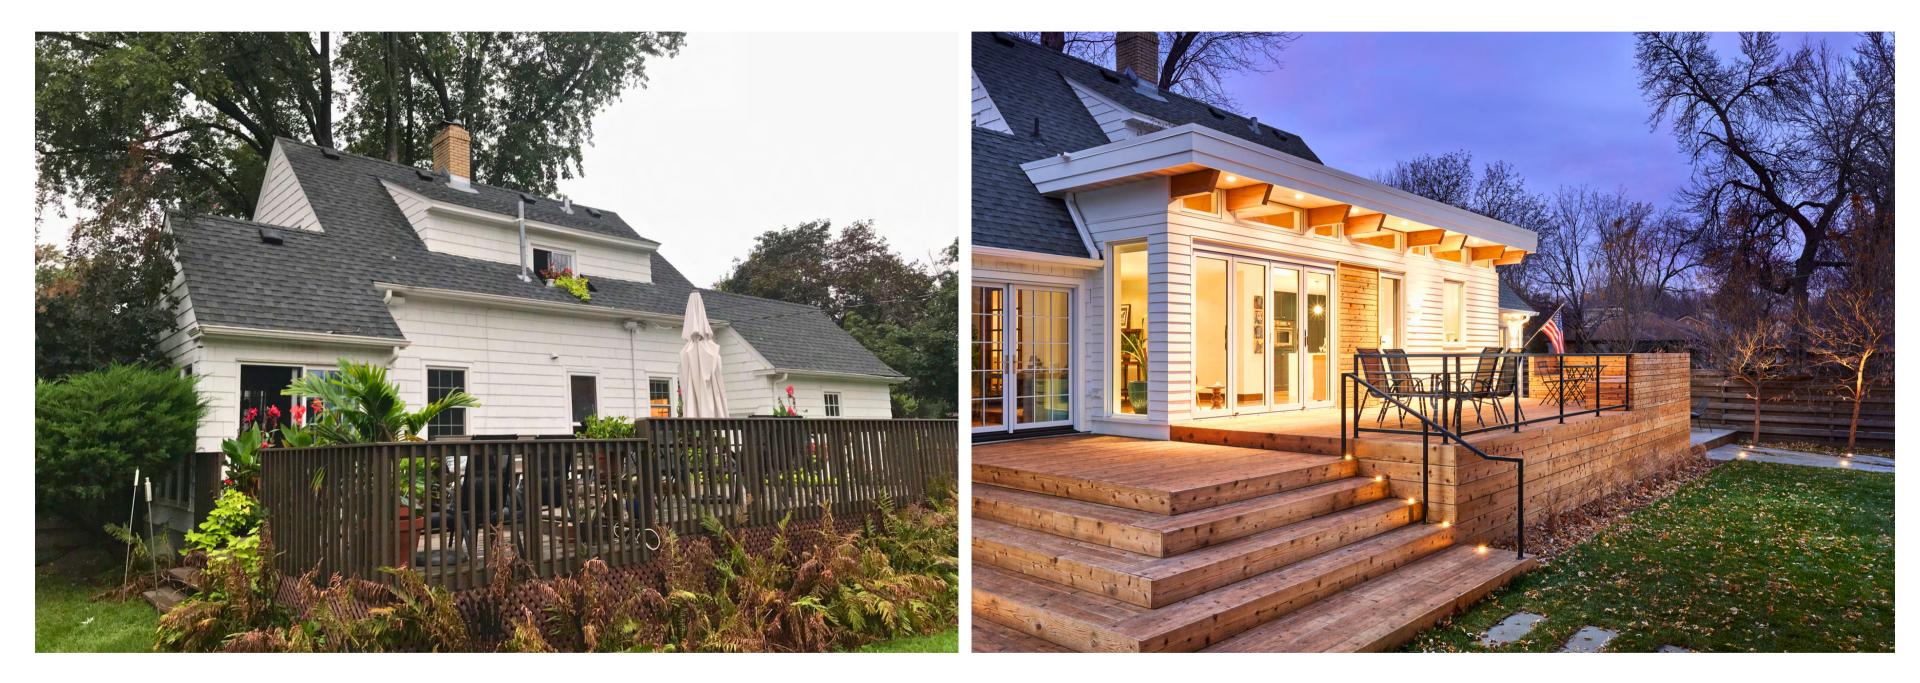

OERS AND DINNER GUESTS ALIKE. THEY NEEDED MORE SPACE. IN ORDER TO ACCOMMODATE, WE REMOVED THE EXTERIOR WALL ON THE BACK OF THE HOME AND ADDED A 10x30 TWO STORY ADDITION, UTILIZING A FLAT ROOF TO OPEN THE CEILING SPACE AS MUCH AS POSSIBLE. CUSTOM DOUGLAS FIR BEAMS GIVE DEPTH AND INDIVIDUALITY TO THIS KITCHEN ADDITION. THROUGH THE KITCHEN AND INTO THE SITTING ROOM, STACKING GLASS DOORS OPEN UP AND LES THE OUTSIDE IN, OR THE INSIDE OUT. A SCREEN PULLS ACROSS THE OPENING FOR SUMMER WEATHER.

### **CLIENT NEEDS**

- OPEN FLOOR PLAN AND LARGER KITCHEN
- ENTERTAINING AREAS IN AND OUT
- USABLE SPACE GAINED ON MAIN FLOOR
- NEW TIMELESS EXTERIOR
- MORE STORAGE IN KITCHEN AND THROUGHOUT



## **BEFORE PHOTOS**







## **BEFORE FLOOR PLAN**



## AFTER FLOOR PLAN/RENDERINGS



# **BEFORE & AFTER**



## FUNCTIONALITY

- OPENED UP THE FLOOR PLAN SO THE LIVING ROOM, KITCHEN, AND PORCH FLOW THROUGH EACH OTHER

-TURNED THE OLD SINGLE CAR GARAGE INTO A MEDIA/READING ROOM

-OUTDOOR DECKS AND PATIOS TIE TOGETHER AND OFFER AMPLE OUTDOOR ENTERTAINMENT SPACE

-EXTERIOR PACKAGE IS SIMPLE YET INVITING AND ELEGANT

-KITCHEN ISLAND OFFERS SPACE TO ENJOY TIME IN THE KITCHEN TOGETHER

-COLLAPSING DOOR OFF THE LIVING ROOM EXTENDS THE INSIDE OUT

-DUMBWAITER TRAVELS BETWEEN KITCHEN AND BASEMENT FOR EASY CLEANUP AND ENTERTAINING









### CRAFTSMANSHIP/INNOVATIVE METHODS

-FLAT ROOF DESIGN ALLOWED US TO MAXIMIZE CEILING HEIGHT FOR A LARGER FEELING ROOM

-LIVE ROOF MAXIMIZES ENERGY EFFICIENCY, AND HELPS WITH WATER MANAGEMENT

-CLOSED CELL SPRAY FOAM THROUGHOUT MAKES THIS HOME EXTREMELY ENERGY EFFICIE