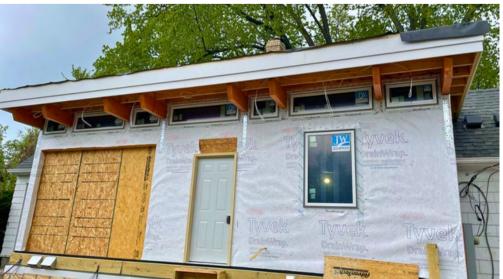

ACE TO ENJOY TIME IN THE KITCHEN TOGETHER

-COLLAPSING DOOR OFF THE LIVING ROOM EXTENDS THE INSIDE OUT

-DUMBWAITER TRAVELS BETWEEN KITCHEN AND BASEMENT FOR EASY CLEANUP AND ENTERTAINING









### CRAFTSMANSHIP/INNOVATIVE METHODS

-FLAT ROOF DESIGN ALLOWED US TO MAXIMIZE CEILING HEIGHT FOR A LARGER FEELING ROOM

-LIVE ROOF MAXIMIZES ENERGY EFFICIENCY, AND HELPS WITH WATER MANAGEMENT

-CLOSED CELL SPRAY FOAM THROUGHOUT MAKES THIS HOME EXTREMELY ENERGY EFFICIENT

-TONGUE AND GROOVE CEILING ADDS AN ELEMENT OF DETAIL

-CUSTOM WOODWORK THROUGHOUT

-REFINISHED AND PIECED IN NEW AND OLD OAK FLOORING INCLUDING HERRINGBONE DETAIL IN MEDIA ROOM

-ALL ADDITION WINDOW OPENINGS WERE LAID OUT PRE-CONSTRUCTION FOR LATER ALIGNMENT WITH DOUGLAS FIR BEAMS











## **CONSTRUCTION PHOTOS**