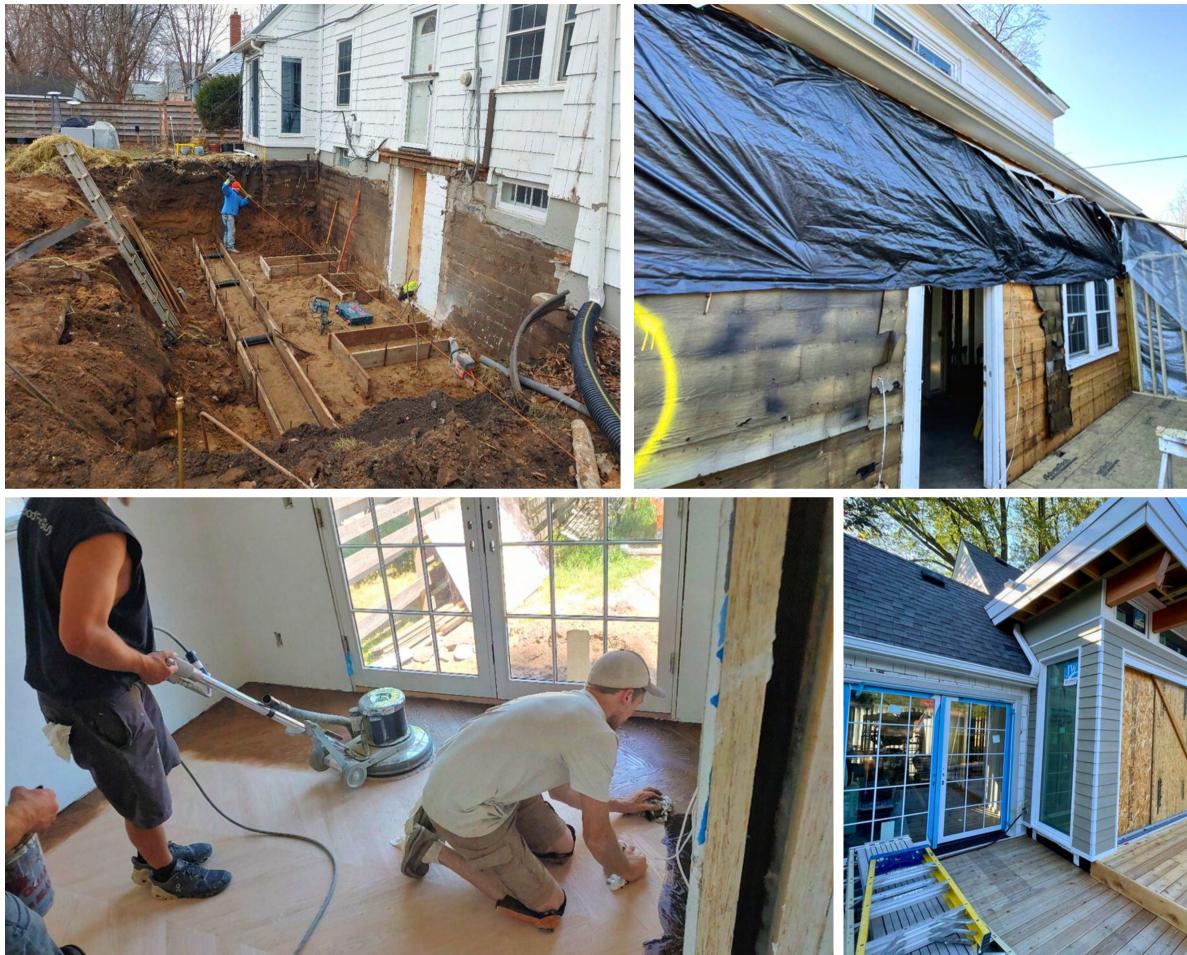

OFFERS SPACE TO ENJOY TIME IN THE KITCHEN TOGETHER

-COLLAPSING DOOR OFF THE LIVING ROOM EXTENDS THE INSIDE OUT

-DUMBWAITER TRAVELS BETWEEN KITCHEN AND BASEMENT FOR EASY CLEANUP AND ENTERTAINING









### CRAFTSMANSHIP/INNOVATIVE METHODS

-FLAT ROOF DESIGN ALLOWED US TO MAXIMIZE CEILING HEIGHT FOR A LARGER FEELING ROOM

-LIVE ROOF MAXIMIZES ENERGY EFFICIENCY, AND HELPS WITH WATER MANAGEMENT

-CLOSED CELL SPRAY FOAM THROUGHOUT MAKES THIS HOME EXTREMELY ENERGY EFFICIENT

-TONGUE AND GROOVE CEILING ADDS AN ELEMENT OF DETAIL

-CUSTOM WOODWORK THROUGHOUT

-REFINISHED AND PIECED IN NEW AND OLD OAK FLOORING INCLUDING HERRINGBONE DETAIL IN MEDIA ROOM

-ALL ADDITION WINDOW OPENINGS WERE LAID OUT PRE-CONSTRUCTION FOR LATER ALIGNMENT WITH DOUGLAS FIR BEAMS











## **CONSTRUCTION PHOTOS**