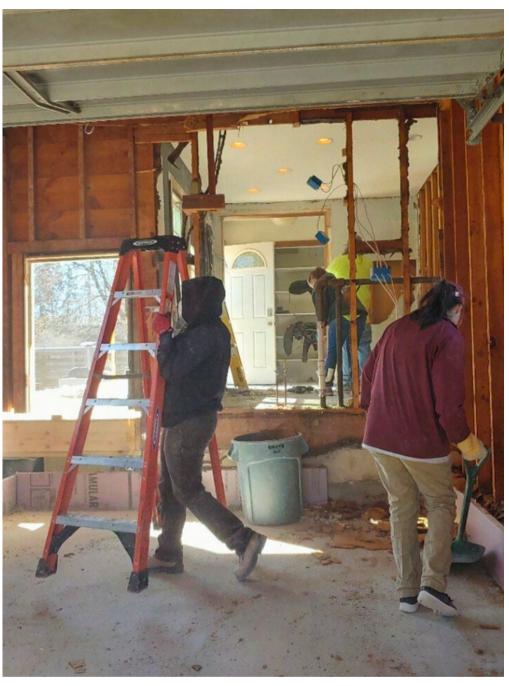

SPACE TO ENJOY TIME IN THE KITCHEN TOGETHER

-COLLAPSING DOOR OFF THE LIVING ROOM EXTENDS THE INSIDE OUT

-DUMBWAITER TRAVELS BETWEEN KITCHEN AND BASEMENT FOR EASY CLEANUP AND ENTERTAINING









### CRAFTSMANSHIP/INNOVATIVE METHODS

-FLAT ROOF DESIGN ALLOWED US TO MAXIMIZE CEILING HEIGHT FOR A LARGER FEELING ROOM

-LIVE ROOF MAXIMIZES ENERGY EFFICIENCY, AND HELPS WITH WATER MANAGEMENT

-CLOSED CELL SPRAY FOAM THROUGHOUT MAKES THIS HOME EXTREMELY ENERGY EFFICIENT

-TONGUE AND GROOVE CEILING ADDS AN ELEMENT OF DETAIL

-CUSTOM WOODWORK THROUGHOUT

-REFINISHED AND PIECED IN NEW AND OLD OAK FLOORING INCLUDING HERRINGBONE DETAIL IN MEDIA ROOM

-ALL ADDITION WINDOW OPENINGS WERE LAID OUT PRE-CONSTRUCTION FOR LATER ALIGNMENT WITH DOUGLAS FIR BEAMS











## **CONSTRUCTION PHOTOS**