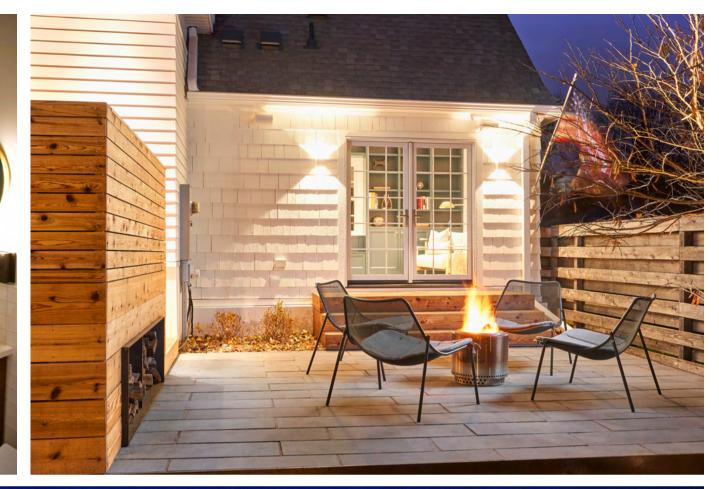

## **PROJECT:** LOGAN MODERN ADDITION **CATEGORY:** ENTIRE HOUSE \$750,000-\$1,000,000

OLDER HOMES RARELY OFFER AN OPEN AND AIRY FEEL. THIS HOME WAS NO EXCEPTION TO THAT STEREOTYPE. TRAVELERS AND ENTERTAINERS, OUR CLIENTS WANTED THEIR HOME TO FEEL UNIQUELY THEIRS WHILE WELCOMING PARTY GOERS AND DINNER GUESTS ALIKE. THEY NEEDED MORE SPACE. IN ORDER TO ACCOMMODATE, WE REMOVED THE EXTERIOR WALL ON THE BACK OF THE HOME AND ADDED A 10x30 TWO STORY ADDITION, UTILIZING A FLAT ROOF TO OPEN THE CEILING SPACE AS MUCH AS POSSIBLE. CUSTOM DOUGLAS FIR BEAMS GIVE DEPTH AND INDIVIDUALITY TO THIS KITCHEN ADDITION. THROUGH THE KITCHEN AND INTO THE SITTING ROOM, STACKING GLASS DOORS OPEN UP AND LES THE OUTSIDE IN, OR THE INSIDE OUT. A SCREEN PULLS ACROSS THE OPENING FOR SUMMER WEATHER.

## FUNCTIONALITY

- OPENED UP THE FLOOR PLAN SO THE LIVING ROOM, KITCHEN, AND PORCH FLOW THROUGH EACH OTHER

-TURNED THE OLD SINGLE CAR GARAGE INTO A MEDIA/READING ROOM

-OUTDOOR DECKS AND PATIOS TIE TOGETHER AND OFFER AMPLE OUTDOOR ENTERTAINMENT SPACE

-EXTERIOR PACKAGE IS SIMPLE YET INVITING AND ELEGANT

-KITCHEN ISLAND OFFERS SPACE TO ENJOY TIME IN THE KITCHEN TOGETHER

-COLLAPSING DOOR OFF THE LIVING ROOM EXTENDS THE INSIDE OUT

-DUMBWAITER TRAVELS BETWEEN KITCHEN AND BASEMENT FOR EASY CLEANUP AND ENTERTAINING