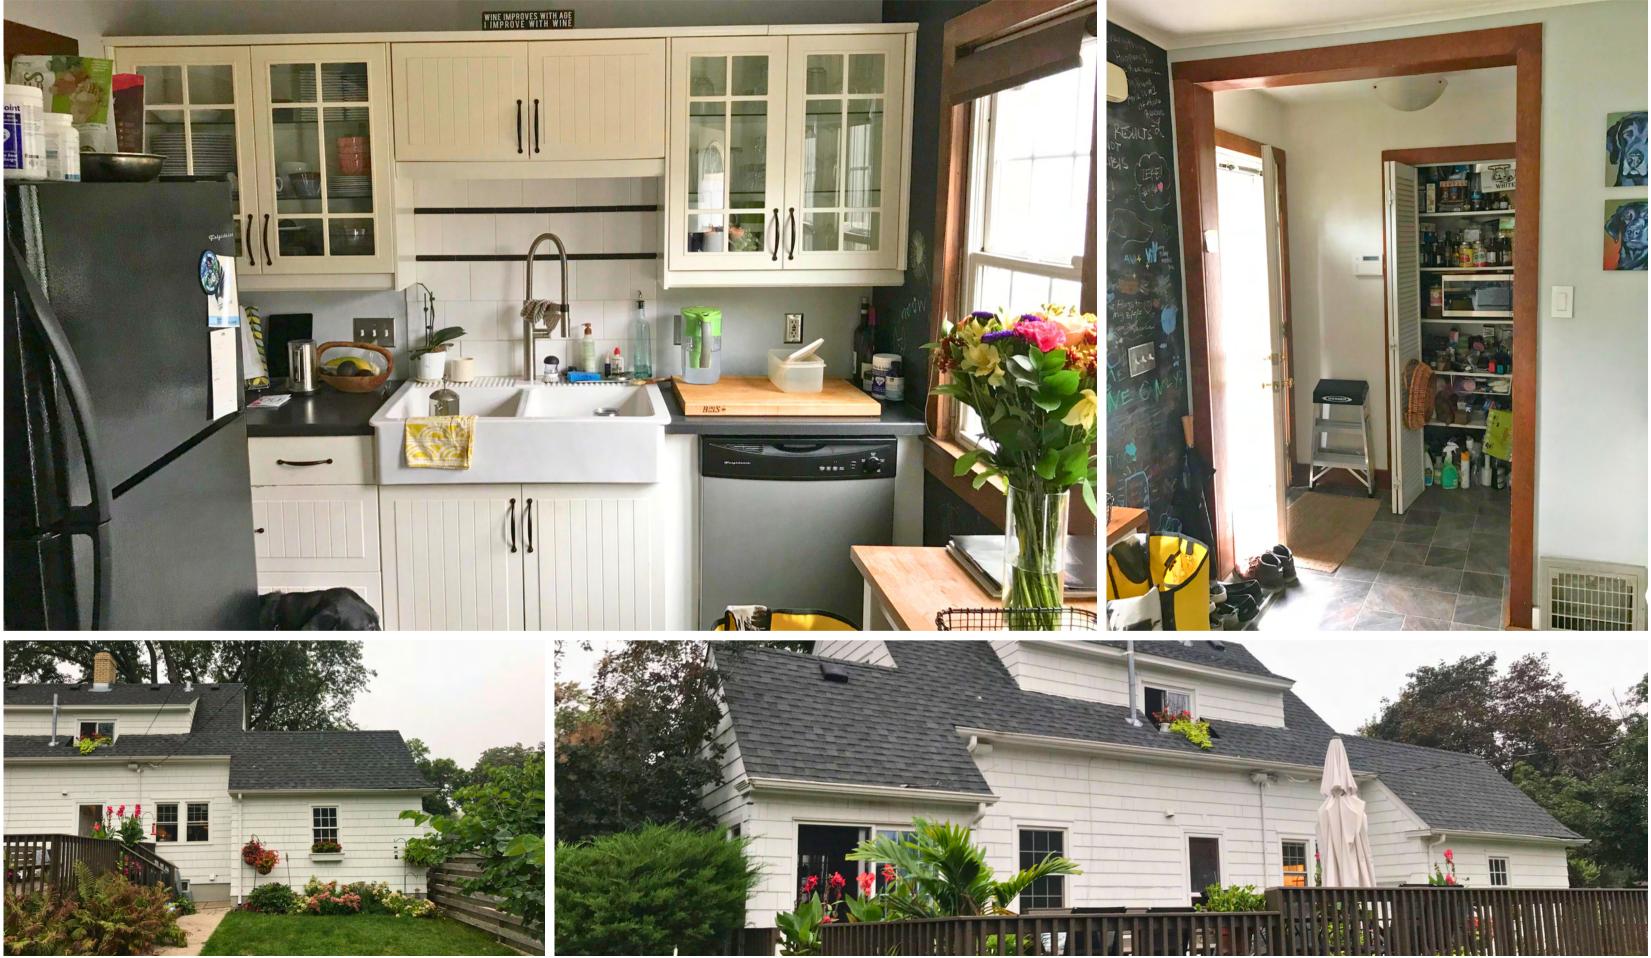

NTERTAINERS, OUR CLIENTS WANTED THEIR HOME TO FEEL UNIQUELY THEIRS WHILE WELCOMING PARTY GOERS AND DINNER GUESTS ALIKE. THEY NEEDED MORE SPACE. IN ORDER TO ACCOMMODATE, WE REMOVED THE EXTERIOR WALL ON THE BACK OF THE HOME AND ADDED A 10x30 TWO STORY ADDITION, UTILIZING A FLAT ROOF TO OPEN THE CEILING SPACE AS MUCH AS POSSIBLE. CUSTOM DOUGLAS FIR BEAMS GIVE DEPTH AND INDIVIDUALITY TO THIS KITCHEN ADDITION. THROUGH THE KITCHEN AND INTO THE SITTING ROOM, STACKING GLASS DOORS OPEN UP AND LES THE OUTSIDE IN, OR THE INSIDE OUT. A SCREEN PULLS ACROSS THE OPENING FOR SUMMER WEATHER.

### **CLIENT NEEDS**

- OPEN FLOOR PLAN AND LARGER KITCHEN
- ENTERTAINING AREAS IN AND OUT
- USABLE SPACE GAINED ON MAIN FLOOR
- NEW TIMELESS EXTERIOR
- MORE STORAGE IN KITCHEN AND THROUGHOUT



## **BEFORE PHOTOS**







## **BEFORE FLOOR PLAN**



## AFTER FLOOR PLAN/RENDERINGS



# **BEFORE & AFTER**



## FUNCTIONALITY

- OPENED UP THE FLOOR PLAN SO THE LIVING ROOM, KITCHEN, AND PORCH FLOW THROUGH EACH OTHER

-TURNED THE OLD SINGLE CAR GARAGE INTO A MEDIA/READING ROOM

-OUTDOOR DECKS AND PATIOS TIE TOGETHER AND OFFER AMPLE OUTDOOR ENTERTAINMENT SPACE

-EXTERIOR PACKAGE IS SIMPLE YET INVITING AND ELEGANT

-KITCHEN ISLAND OFFERS SPACE TO ENJOY TIME IN THE KITCHEN TOGETHER

-COLLAPSING DOOR OFF THE LIVING ROOM EXTENDS THE INSIDE OUT

-DUMBWAITER TRAVELS BETWEEN KITCHEN AND BASEMENT FOR EASY CLEANUP AND ENTERTAINING









### CRAFTSMANSHIP/INNOVATIVE METHODS

-FLAT ROOF DESIGN ALLOWED US TO MAXIMIZE CEILING HEIGHT FOR A LARGER FEELING ROOM

-LIVE ROOF MAXIMIZES ENERGY EFFICIENCY, AND HELPS WITH WAT