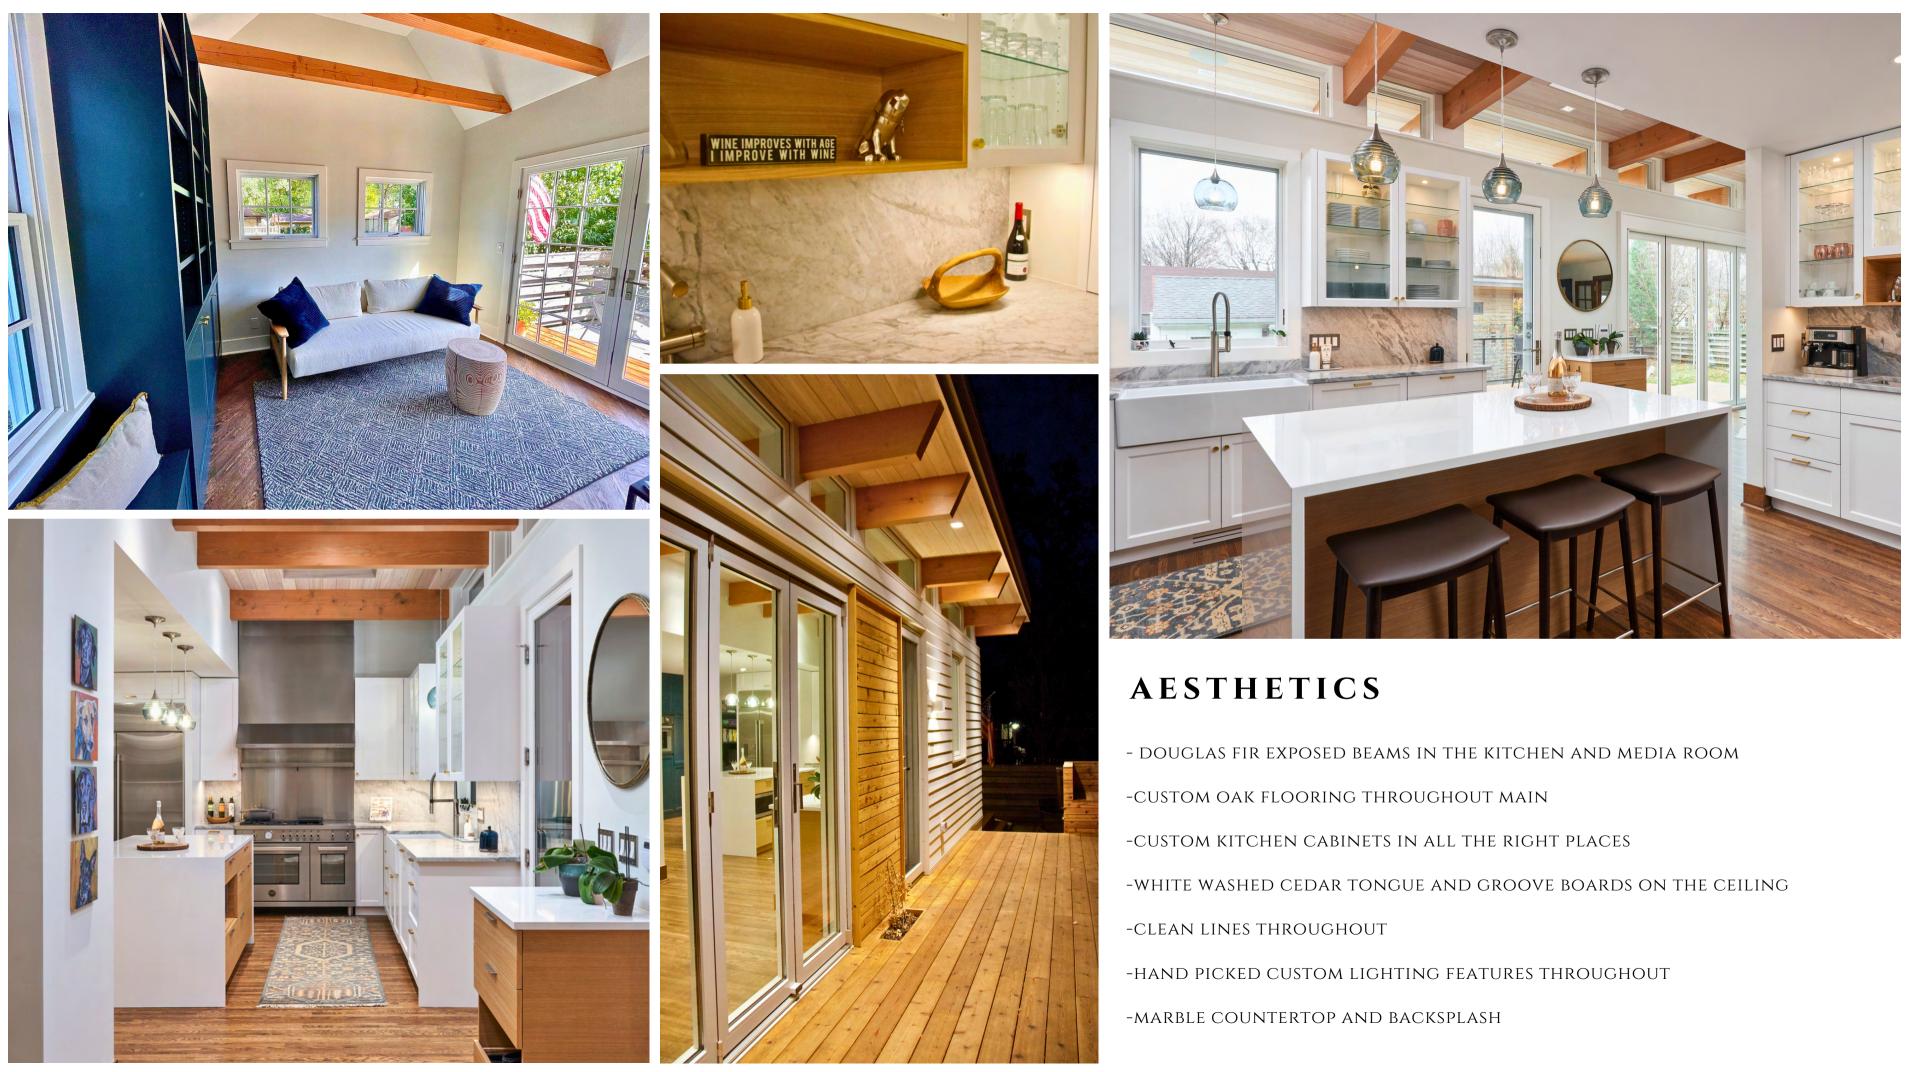

# NARI 2023 Coty Awards

## **PROJECT:** LOGAN MODERN ADDITION **CATEGORY:** ENTIRE HOUSE \$750,000-\$1,000,000

OLDER HOMES RARELY OFFER AN OPEN AND AIRY FEEL. THIS HOME WAS NO EXCEPTION TO THAT STEREOTYPE. TRAVELERS AND ENTERTAINERS, OUR CLIENTS WANTED THEIR HOME TO FEEL UNIQUELY THEIRS WHILE WELCOMING PARTY GOERS AND DINNER GUESTS ALIKE. THEY NEEDED MORE SPACE. IN ORDER TO ACCOMMODATE, WE REMOVED THE EXTERIOR WALL ON THE BACK OF THE HOME AND ADDED A 10x30 TWO STORY ADDITION, UTILIZING A FLAT ROOF TO OPEN THE CEILING SPACE AS MUCH AS POSSIBLE. CUSTOM DOUGLAS FIR BEAMS GIVE DEPTH AND INDIVIDUALITY TO THIS KITCHEN ADDITION. THROUGH THE KITCHEN AND INTO THE SITTING ROOM, STACKING GLASS DOORS OPEN UP AND LES THE OUTSIDE IN, OR THE INSIDE OUT. A SCREEN PULLS ACROSS THE OPENING FOR SUMMER WEATHER.

-TONGUE AND GROOVE CEILING ADDS AN ELEMENT OF DETAIL

-CUSTOM WOODWORK THROUGHOUT

-REFINISHED AND PIECED IN NEW AND OLD OAK FLOORING INCLUDING HERRINGBONE DETAIL IN MEDIA ROOM

-ALL ADDITION WINDOW OPENINGS WERE LAID OUT PRE-CONSTRUCTION FOR LATER ALIGNMENT WITH DOUGLAS FIR BEAMS