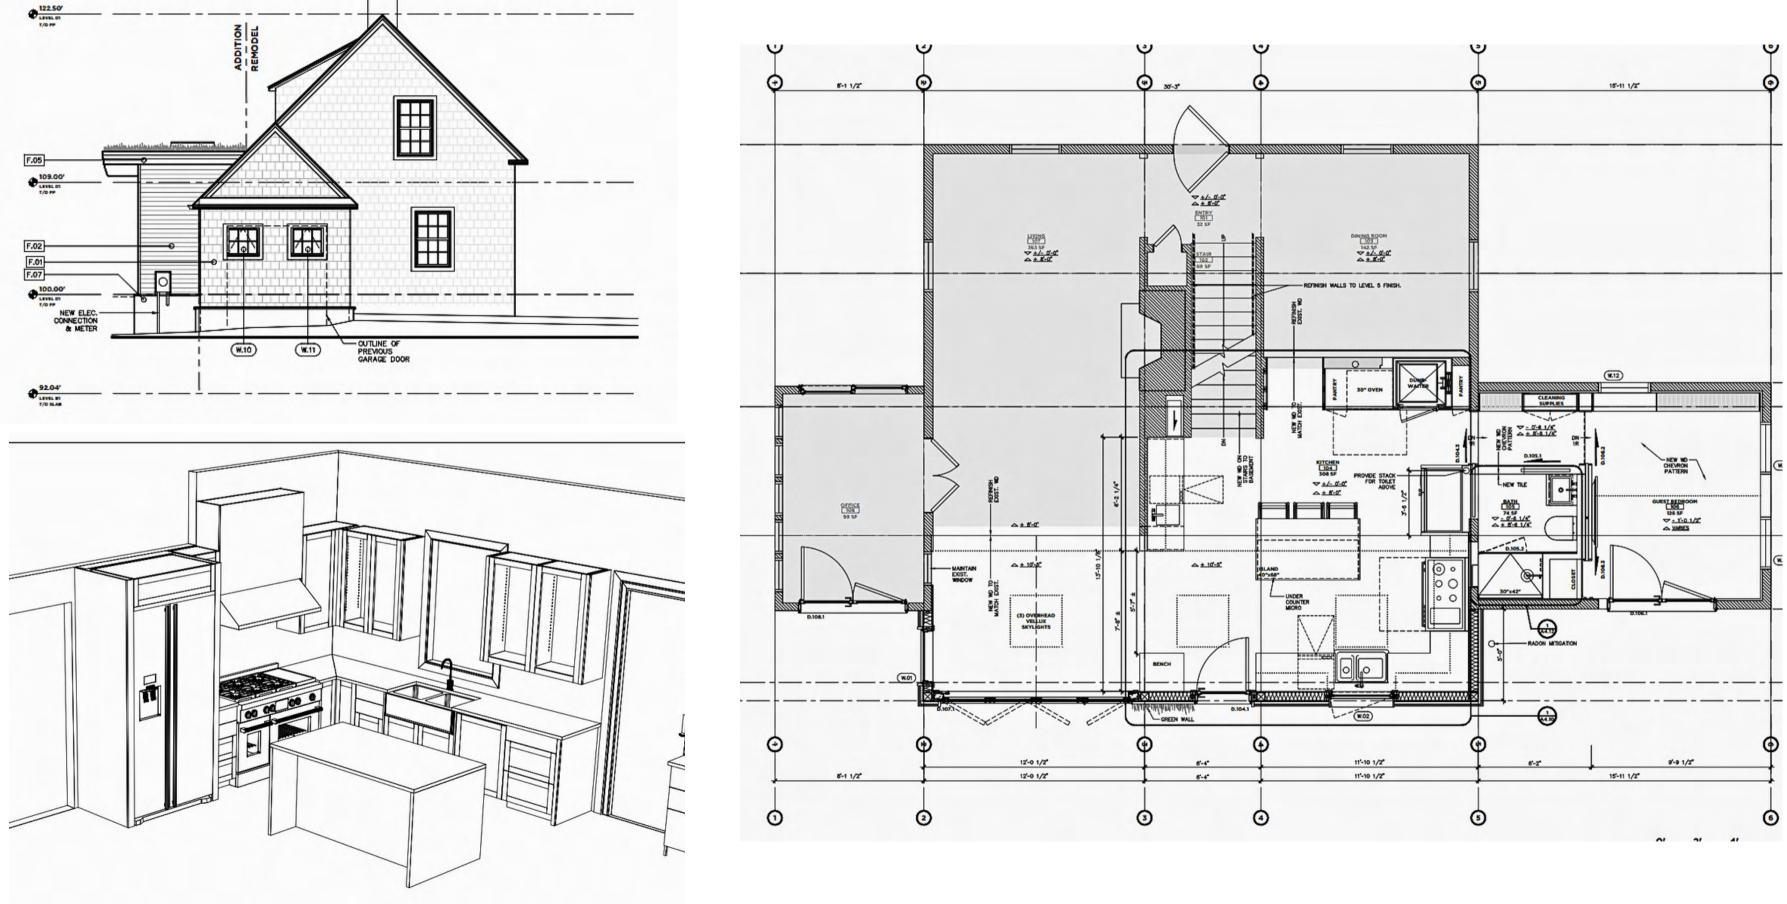

WHILE WELCOMING PARTY GOERS AND DINNER GUESTS ALIKE. THEY NEEDED MORE SPACE. IN ORDER TO ACCOMMODATE, WE REMOVED THE EXTERIOR WALL ON THE BACK OF THE HOME AND ADDED A 10x30 TWO STORY ADDITION, UTILIZING A FLAT ROOF TO OPEN THE CEILING SPACE AS MUCH AS POSSIBLE. CUSTOM DOUGLAS FIR BEAMS GIVE DEPTH AND INDIVIDUALITY TO THIS KITCHEN ADDITION. THROUGH THE KITCHEN AND INTO THE SITTING ROOM, STACKING GLASS DOORS OPEN UP AND LES THE OUTSIDE IN, OR THE INSIDE OUT. A SCREEN PULLS ACROSS THE OPENING FOR SUMMER WEATHER.

### **CLIENT NEEDS**

- OPEN FLOOR PLAN AND LARGER KITCHEN
- ENTERTAINING AREAS IN AND OUT
- USABLE SPACE GAINED ON MAIN FLOOR
- NEW TIMELESS EXTERIOR
- MORE STORAGE IN KITCHEN AND THROUGHOUT



## **BEFORE PHOTOS**







## **BEFORE FLOOR PLAN**



## AFTER FLOOR PLAN/RENDERINGS



# **BEFORE & AFTER**



## FUNCTIONALITY

- OPENED UP THE FLOOR PLAN SO THE LIVING ROOM, KITCHEN, AND PORCH FLOW THROUGH EACH OTHER

-TURNED THE OLD SINGLE CAR GARAGE INTO A MEDIA/READING ROOM

-OUTDOOR DECKS AND PATIOS TIE TOGETHER AND OFFER AMPLE OUTDOOR ENTERTAINMENT SPACE

-EXTERIOR PACKAGE IS SIMPLE YET INVITING AND ELEGANT

-KITCHEN ISLAND OFFERS SPACE TO ENJOY TIME IN THE KITCHEN TOGETHER

-COLLAPSING DOOR OFF THE LIVING ROOM EXTENDS THE INSIDE OUT

-DUMBWAITER TRAVELS BETWEEN KITCHEN AND BASEMENT FOR EASY CLEANUP AND ENTERTAINING









### CRAFTSMANSHIP/INNOVATIVE METHODS

-FLAT ROOF DESIGN ALLOWED US TO MAXIMIZE CEILING HEIGHT FOR A LARGER FEELING ROOM

-LIVE ROOF MAXIMIZES ENERGY EFFICIENCY, AND HELPS WITH WATER MANAGEMENT

-CLOSED CELL SPRAY FOAM THROUGHOUT MAKES THIS HOME