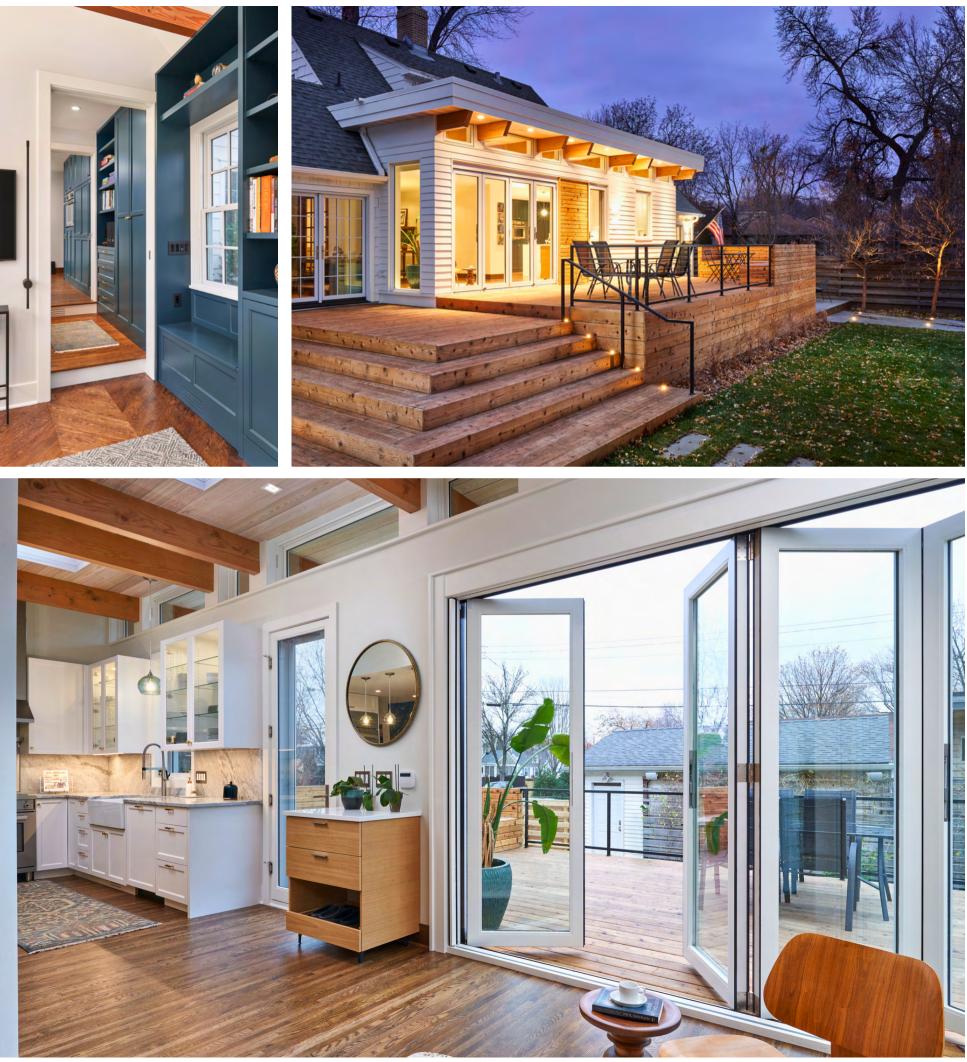

## AFTER FLOOR PLAN/RENDERINGS

### CRAFTSMANSHIP/INNOVATIVE METHODS

-FLAT ROOF DESIGN ALLOWED US TO MAXIMIZE CEILING HEIGHT FOR A LARGER FEELING ROOM

-LIVE ROOF MAXIMIZES ENERGY EFFICIENCY, AND HELPS WITH WATER MANAGEMENT

-CLOSED CELL SPRAY FOAM THROUGHOUT MAKES THIS HOME EXTREMELY ENERGY EFFICIENT

-TONGUE AND GROOVE CEILING ADDS AN ELEMENT OF DETAIL

-CUSTOM WOODWORK THROUGHOUT

-REFINISHED AND PIECED IN NEW AND OLD OAK FLOORING INCLUDING HERRINGBONE DETAIL IN MEDIA ROOM

-ALL ADDITION WINDOW OPENINGS WERE LAID OUT PRE-CONSTRUCTION FOR LATER ALIGNMENT WITH DOUGLAS FIR BEAMS