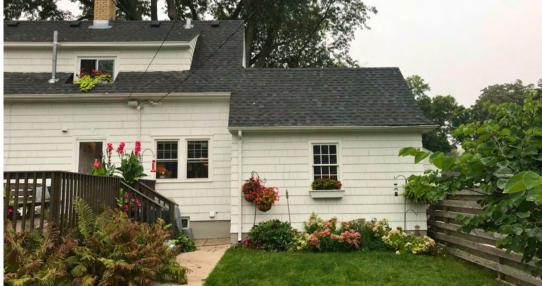

## **BEFORE PHOTOS**

## **PROJECT:** LOGAN MODERN ADDITION **CATEGORY:** ENTIRE HOUSE \$750,000-\$1,000,000

OLDER HOMES RARELY OFFER AN OPEN AND AIRY FEEL. THIS HOME WAS NO EXCEPTION TO THAT STEREOTYPE. TRAVELERS AND ENTERTAINERS, OUR CLIENTS WANTED THEIR HOME TO FEEL UNIQUELY THEIRS WHILE WELCOMING PARTY GOERS AND DINNER GUESTS ALIKE. THEY NEEDED MORE SPACE. IN ORDER TO ACCOMMODATE, WE REMOVED THE EXTERIOR WALL ON THE BACK OF THE HOME AND ADDED A 10x30 TWO STORY ADDITION, UTILIZING A FLAT ROOF TO OPEN THE CEILING SPACE AS MUCH AS POSSIBLE. CUSTOM DOUGLAS FIR BEAMS GIVE DEPTH AND INDIVIDUALITY TO THIS KITCHEN ADDITION. THROUGH THE KITCHEN AND INTO THE SITTING ROOM, STACKING GLASS DOORS OPEN UP AND LES THE OUTSIDE IN, OR THE INSIDE OUT. A SCREEN PULLS ACROSS THE OPENING FOR SUMMER WEATHER.