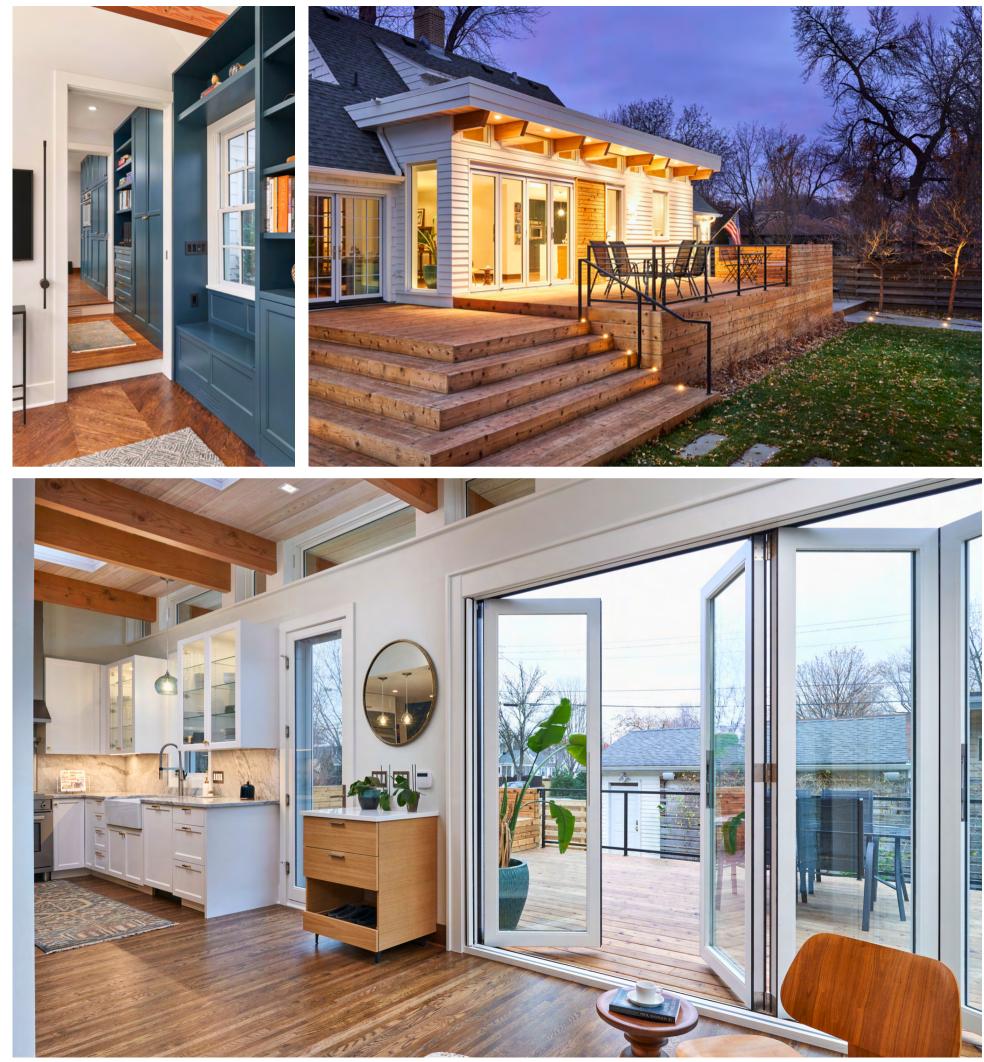

## AFTER FLOOR PLAN/RENDERINGS

### CRAFTSMANSHIP/INNOVATIVE METHODS

-FLAT ROOF DESIGN ALLOWED US TO MAXIMIZE CEILING HEIGHT FOR A LARGER FEELING ROOM

-LIVE ROOF MAXIMIZES ENERGY EFFICIENCY, AND HELPS WITH WATER MANAGEMENT

-CLOSED CELL SPRAY FOAM THROUGHOUT MAKES THIS HOME EXTREMELY ENERGY EFFICIENT

-TONGUE AND GROOVE CEILING ADDS AN ELEMENT OF DETAIL

-CUSTOM WOODWORK THROUGHOUT

-REFINISHED AND PIECED IN NEW AND OLD OAK FLOORING INCLUDING HERRINGBONE DETAIL IN MEDIA ROOM

-ALL ADDITION WINDOW OPENINGS WERE LAID OUT PRE-CONSTRUCTION FOR LATER ALIGNMENT WITH DOUGLAS FIR BEAMS