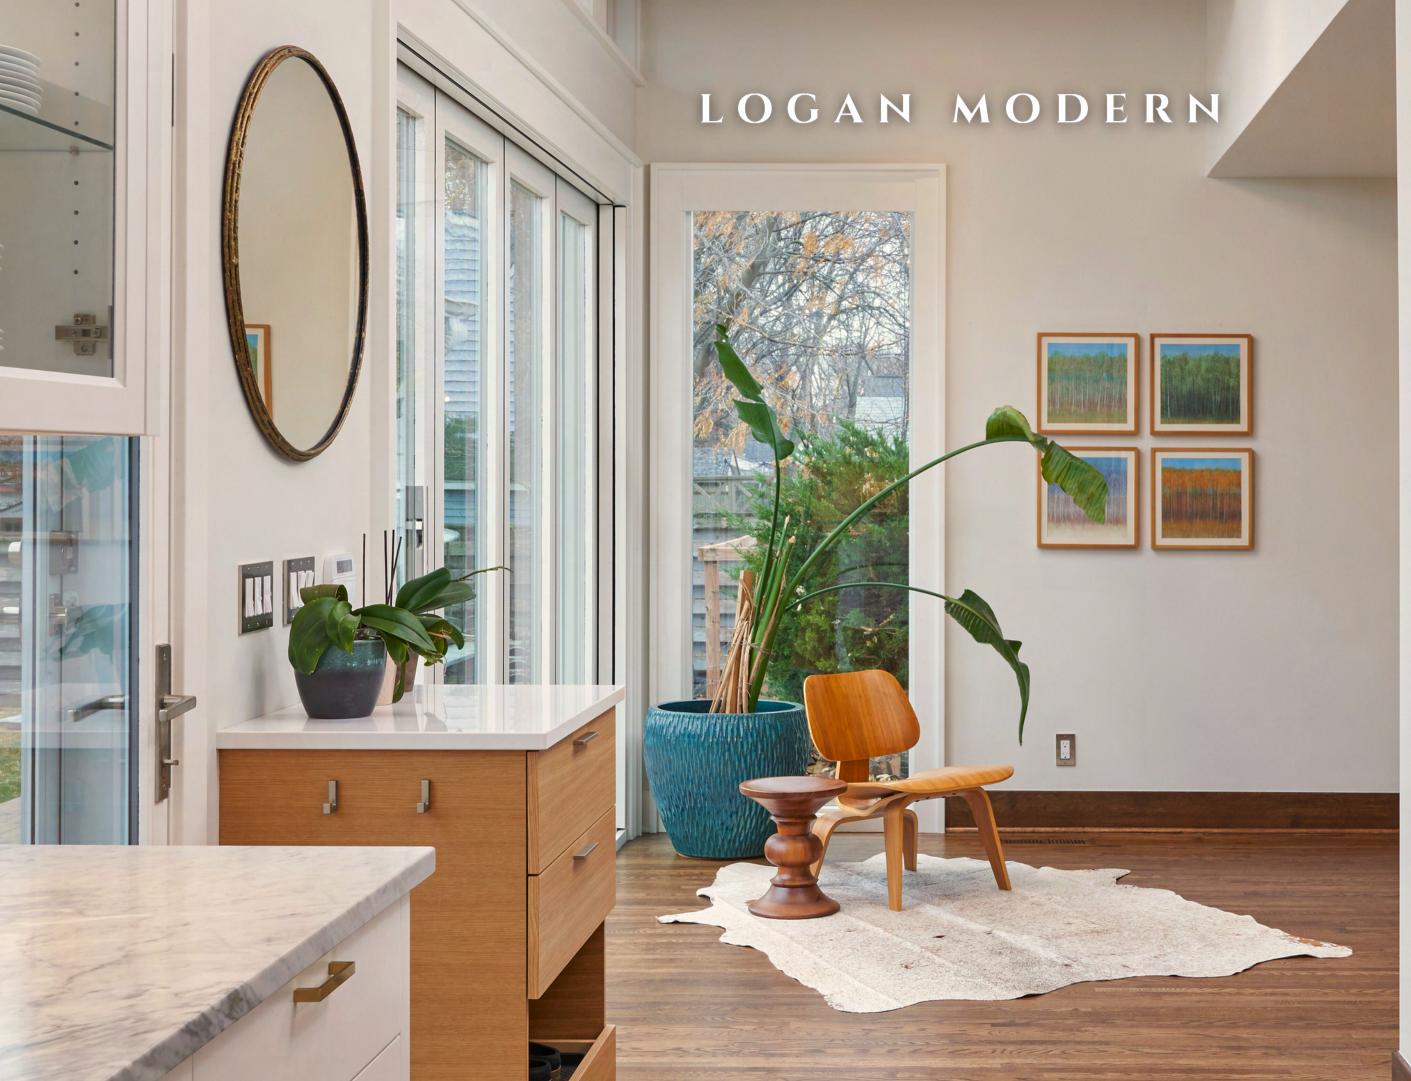

## **PROJECT:** LOGAN MODERN ADDITION **CATEGORY:** ENTIRE HOUSE \$750,000-\$1,000,000

OLDER HOMES RARELY OFFER AN OPEN AND AIRY FEEL. THIS HOME WAS NO EXCEPTION TO THAT STEREOTYPE. TRAVELERS AND ENTERTAINERS, OUR CLIENTS WANTED THEIR HOME TO FEEL UNIQUELY THEIRS WHILE WELCOMING PARTY GOERS AND DINNER GUESTS ALIKE. THEY NEEDED MORE SPACE. IN ORDER TO ACCOMMODATE, WE REMOVED THE EXTERIOR WALL ON THE BACK OF THE HOME AND ADDED A 10x30 TWO STORY ADDITION, UTILIZING A FLAT ROOF TO OPEN THE CEILING SPACE AS MUCH AS POSSIBLE. CUSTOM DOUGLAS FIR BEAMS GIVE DEPTH AND INDIVIDUALITY TO THIS KITCHEN ADDITION. THROUGH THE KITCHEN AND INTO THE SITTING ROOM, STACKING GLASS DOORS OPEN UP AND LES THE OUTSIDE IN, OR THE INSIDE OUT. A SCREEN PULLS ACROSS THE OPENING FOR SUMMER WEATHER.

### **CLIENT NEEDS**

- OPEN FLOOR PLAN AND LARGER KITCHEN
- ENTERTAINING AREAS IN AND OUT
- USABLE SPACE GAINED ON MAIN FLOOR
- NEW TIMELESS EXTERIOR
- MORE STORAGE IN KITCHEN AND THROUGHOUT