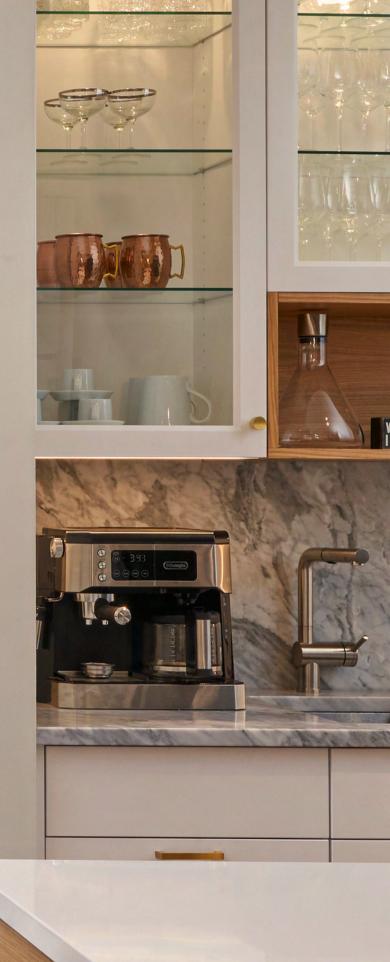

## **PROJECT:** LOGAN MODERN ADDITION **CATEGORY:** ENTIRE HOUSE \$750,000-\$1,000,000

OLDER HOMES RARELY OFFER AN OPEN AND AIRY FEEL. THIS HOME WAS NO EXCEPTION TO THAT STEREOTYPE. TRAVELERS AND ENTERTAINERS, OUR CLIENTS WANTED THEIR HOME TO FEEL UNIQUELY THEIRS WHILE WELCOMING PARTY GOERS AND DINNER GUESTS ALIKE. THEY NEEDED MORE SPACE. IN ORDER TO ACCOMMODATE, WE REMOVED THE EXTERIOR WALL ON THE BACK OF THE HOME AND ADDED A 10x30 TWO STORY ADDITION, UTILIZING A FLAT ROOF TO OPEN THE CEILING SPACE AS MUCH AS POSSIBLE. CUSTOM DOUGLAS FIR BEAMS GIVE DEPTH AND INDIVIDUALITY TO THIS KITCHEN ADDITION. THROUGH THE KITCHEN AND INTO THE SITTING ROOM, STACKING GLASS DOORS OPEN UP AND LES THE OUTSIDE IN, OR THE INSIDE OUT. A SCREEN PULLS ACROSS THE OPENING FOR SUMMER WEATHER.

### **CLIENT NEEDS**

- OPEN FLOOR PLAN AND LARGER KITCHEN
- ENTERTAINING AREAS IN AND OUT
- USABLE SPACE GAINED ON MAIN FLOOR
- NEW TIMELESS EXTERIOR
- MORE STORAGE IN KITCHEN AND THROUGHOUT