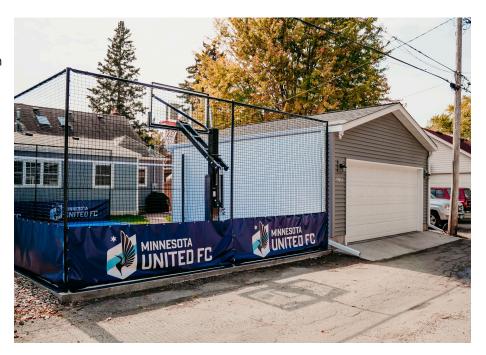

#### Nari Minnesota - 2023 COTY Awards

**Project:** Pick-up on the Parkway

Category: Residential Exterior between 50,000 and 100,000

What started as a garage tear down and rebuild on Highland Parkway, also turned into a new sport court that spans  $22 \times 38$  feet. With the functional net, you can play sports like pickleball, tennis, volleyball, basketball, and soccer.

This sport court features a custom rebound netting on all three sides. The fourth side of the court butts up to the garage and features a custom-built rebound wall. The court also has specially licensed MN United banners.

## CRAFTSMANSHIP/INNOVATIVE METHODS/AESTHETICS:

- > Garage matches the house
- > All weather sport court tiles in custom color
- > Sport court that spans 22 x 38 ft
- > Adjustable net for pickleball/tennis or volleyball
- > Custom rebound netting on 3 sides
- Garage wall doubles as a rebound wall built of weatherproof, powder-coated, aluminum-skinned, marine-grade plywood.
- > Specially licensed MN United banners