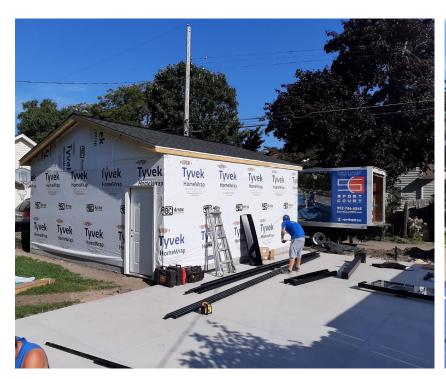

ry: Residential Exterior between 50,000 and 100,000

What started as a garage tear down and rebuild on Highland Parkway, also turned into a new sport court that spans  $22 \times 38$  feet. With the functional net, you can play sports like pickleball, tennis, volleyball, basketball, and soccer.

This sport court features a custom rebound netting on all three sides. The fourth side of the court butts up to the garage and features a custom-built rebound wall. The court also has specially licensed MN United banners.



## **BEFORE IMAGE**

## **Client Needs:**

- > A new garage
- Additional garage space for storage and parking
- Needed a space for the kids and family to be able to do activities
- ➤ An area for their kids to practice sports



# **BEFORE FLOORPLAN**





## **PROGRESS WORK**





# **BEFORE & AFTER**



PICK-UP ON THE PARKWAY – 2023 COTY AWARDS – RESIDENTIAL EXTERIOR

#### **FUNCTIONALITY:**

- > Garage is safe and functional.
- By turning the garage towards the alley, it created more space in the yard and made it easier to enter and exit the garage.
- While smaller than typical, the sport court can accommodate pickleball, tennis, badminton, volleyball, basketball, soccer, and more!





## CRAFTSMANSHIP/INNOVATIVE METHODS/AESTHETICS:

- > Garage matches the house
- > All weather sport court tiles in custom color
- > Sport court that spans 22 x 38 ft
- > Adjustable net for pickleball/tennis or volleyball
- > Custom rebound netting on 3 sides
- Garage wall doubles as a rebound wall built of weatherproof, powder-coated, aluminum-skinned, marine-grade plywood.
- >