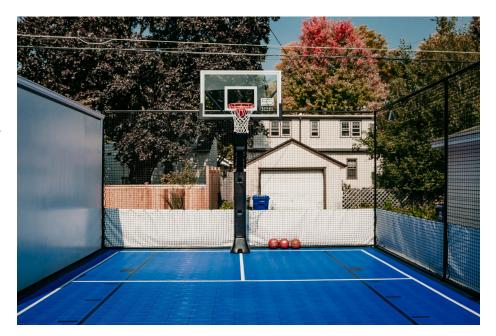

#### Nari Minnesota - 2023 COTY Awards

**Project:** Pick-up on the Parkway

Category: Residential Exterior between 50,000 and 100,000

What started as a garage tear down and rebuild on Highland Parkway, also turned into a new sport court that spans  $22 \times 38$  feet. With the functional net, you can play sports like pickleball, tennis, volleyball, basketball, and soccer.

This sport court features a custom rebound netting on all three sides. The fourth side of the court butts up to the garage and features a custom-built rebound wall. The court also has specially licensed MN United banners.

#### **FUNCTIONALITY:**

- > Garage is safe and functional.
- By turning the garage towards the alley, it created more space in the yard and made it easier to enter and exit the garage.
- While smaller than typical, the sport court can accommodate pickleball, tennis, badminton, volleyball, basketball, soccer, and more!

## CRAFTSMANSHIP/INNOVATIVE METHODS/AESTHETICS:

- > Garage matches the house
- > All weather sport court tiles in custom color
- > Sport court that spans 22 x 38 ft
- > Adjustable net for pickleball/tennis or volleyball
- > Custom rebound netting on 3 sides
- Garage wall doubles as a rebound wall built of weatherproof, powder-coated, aluminum-skinned, marine-grade plywood.
- > Specially licensed MN United banners