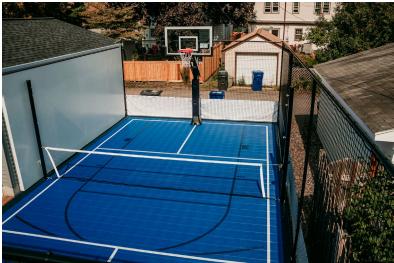

#### Nari Minnesota - 2023 COTY Awards

**Project:** Pick-up on the Parkway

Category: Residential Exterior between 50,000 and 100,000

What started as a garage tear down and rebuild on Highland Parkway, also turned into a new sport court that spans  $22 \times 38$  feet. With the functional net, you can play sports like pickleball, tennis, volleyball, basketball, and soccer.

This sport court features a custom rebound netting on all three sides. The fourth side of the court butts up to the garage and features a custom-built rebound wall. The court also has specially licensed MN United banners.

#### **FUNCTIONALITY:**

- > Garage is safe and functional.
- By turning the garage towards the alley, it created more space in the yard and made it easier to enter and exit the garage.
- While smaller than typical, the sport court can accommodate pickleball, tennis, badminton, volleyball, basketball, soccer, and more!

## CRAFTSMANSHIP/INNOVATIVE METHODS/AESTHETICS:

- > Garage matches the house
- > All weather sport court tiles in custom color
- > Sport court that spans 22 x 38 ft
- > Adjustable net for pickleball/tennis or volleyball
- > Custom rebound netting on 3 sides
- Garage wall doubles as a rebound wall built of weatherproof, powder-coated, aluminum-skinned, marine-grade plywood.
- > Specially licensed MN United banners