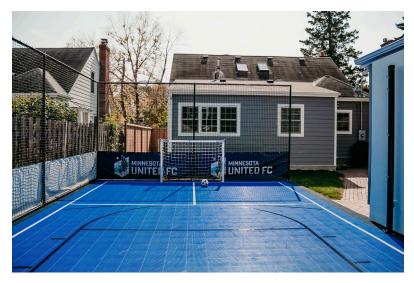

#### Nari Minnesota - 2023 COTY Awards

**Project:** Pick-up on the Parkway

Category: Residential Exterior between 50,000 and 100,000

What started as a garage tear down and rebuild on Highland Parkway, also turned into a new sport court that spans  $22 \times 38$  feet. With the functional net, you can play sports like pickleball, tennis, volleyball, basketball, and soccer.

This sport court features a custom rebound netting on all three sides. The fourth side of the court butts up to the garage and features a custom-built rebound wall. The court also has specially licensed MN United banners.

## CRAFTSMANSHIP/INNOVATIVE METHODS/AESTHETICS:

- > Garage matches the house
- > All weather sport court tiles in custom color
- > Sport court that spans 22 x 38 ft
- > Adjustable net for pickleball/tennis or volleyball
- > Custom rebound netting on 3 sides
- Garage wall doubles as a rebound wall built of weatherproof, powder-coated, aluminum-skinned, marine-grade plywood.
- > Specially licensed MN United banners