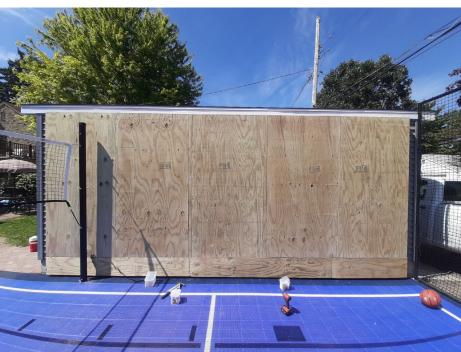

## **PROGRESS WORK**

## CRAFTSMANSHIP/INNOVATIVE METHODS/AESTHETICS:

- > Garage matches the house
- > All weather sport court tiles in custom color
- > Sport court that spans 22 x 38 ft
- > Adjustable net for pickleball/tennis or volleyball
- > Custom rebound netting on 3 sides
- Garage wall doubles as a rebound wall built of weatherproof, powder-coated, aluminum-skinned, marine-grade plywood.
- > Specially licensed MN United banners