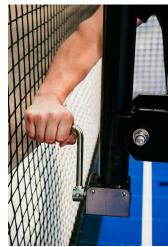

## CRAFTSMANSHIP/INNOVATIVE METHODS/AESTHETICS:

- > Garage matches the house
- > All weather sport court tiles in custom color
- > Sport court that spans 22 x 38 ft
- > Adjustable net for pickleball/tennis or volleyball
- > Custom rebound netting on 3 sides
- Garage wall doubles as a rebound wall built of weatherproof, powder-coated, aluminum-skinned, marine-grade plywood.
- > Specially licensed MN United banners