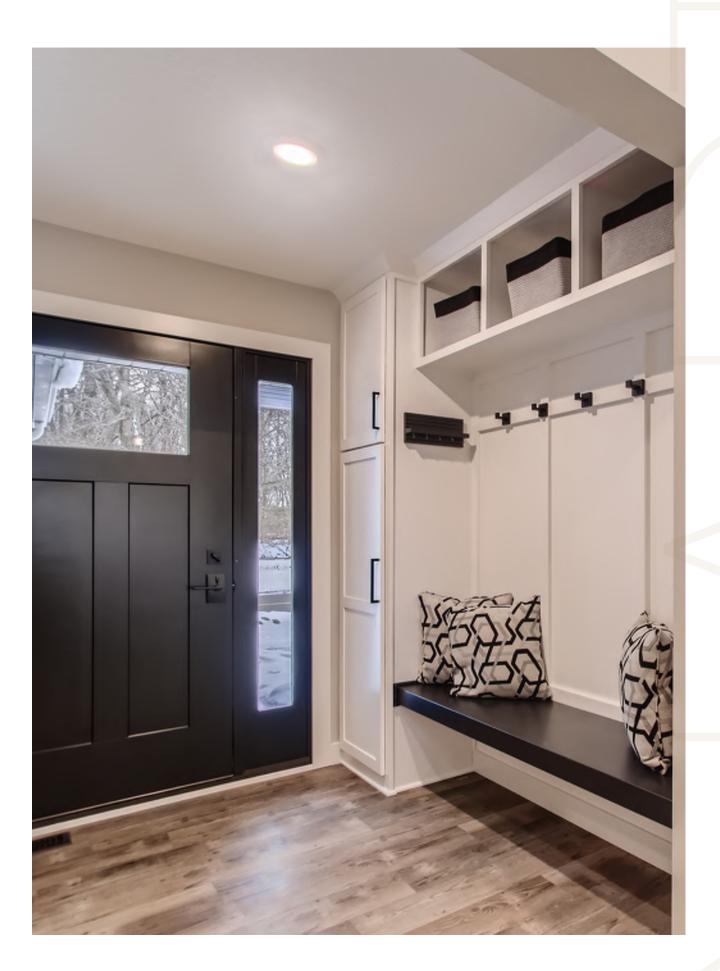

#### **AESTHETICS**

- Eye-catching backsplash
- Unique light fixtures
- The high contrast of black & white and warmth from the LVP flooring
- New black Andersen windows
- Stunning quartz countertop
- Modern black plumbing features

# FUNCTIONALITY & CRAFTMANSHIP

- Created a much more family-centered kitchen and gathering area by removing unneeded walls
- Designed cabinets for ample storage
- Added a large island for an additional seating area and food prep while maintaining the formal dining space.