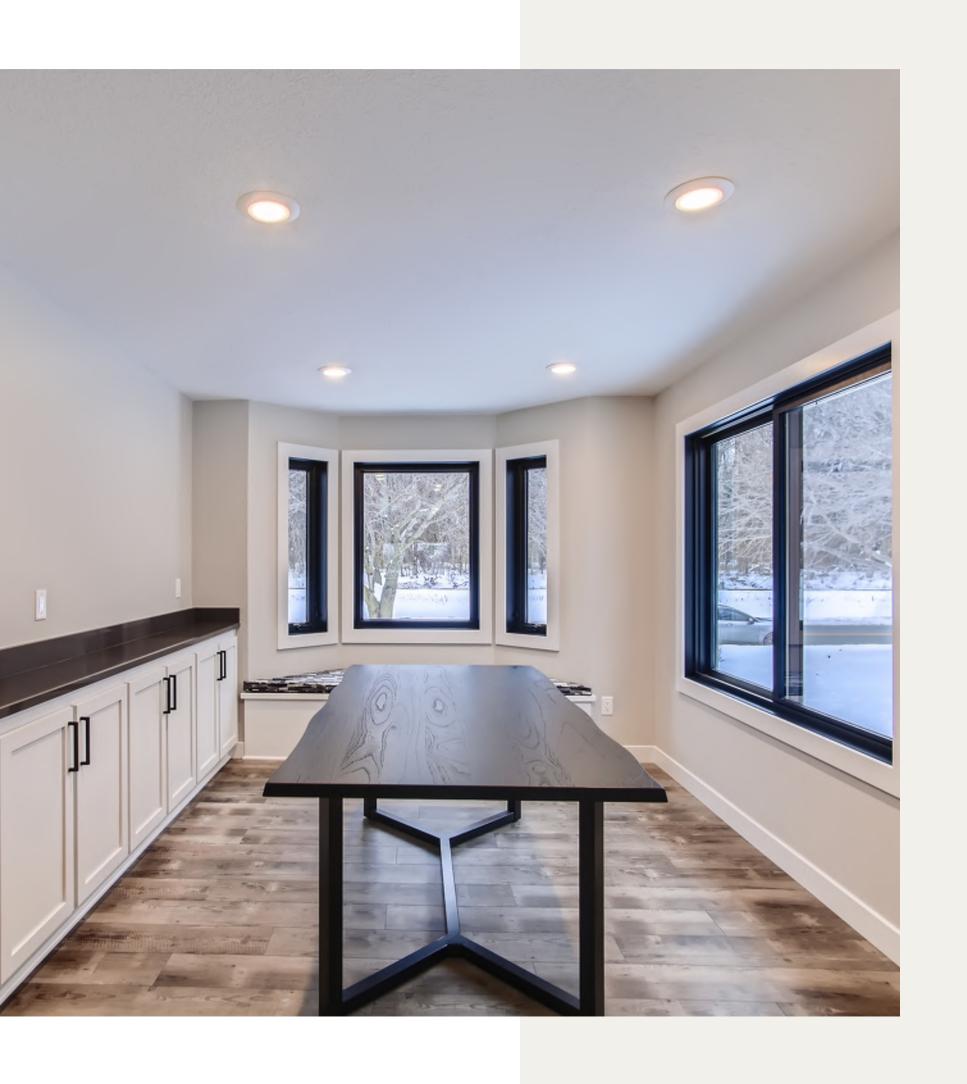

# FUNCTIONALITY & CRAFTMANSHIP

- Created a much more family-centered kitchen and gathering area by removing unneeded walls
- Designed cabinets for ample storage
- Added a large island for an additional seating area and food prep while maintaining the formal dining space.