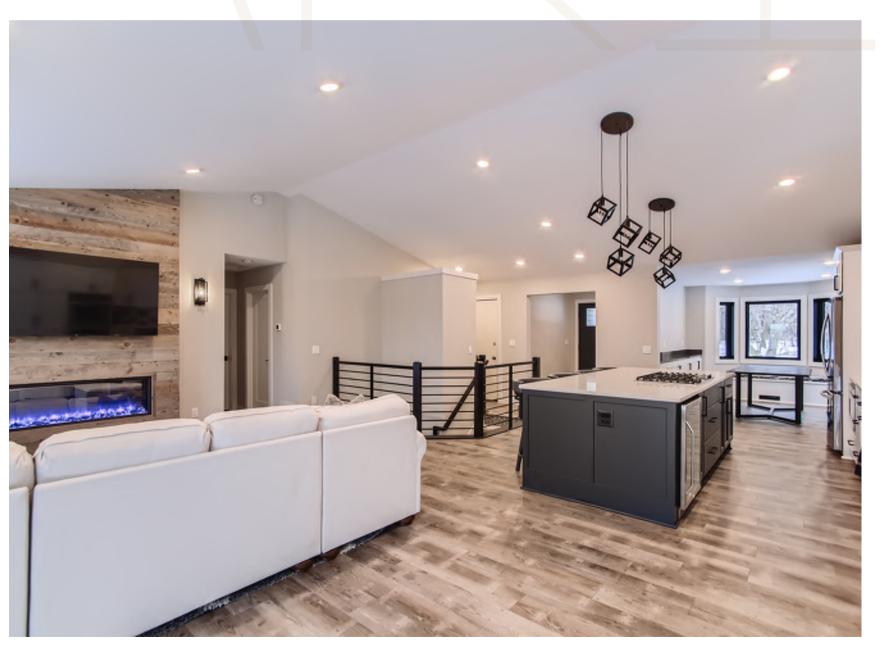

# FLOORING PLANS AFTER

#### **AESTHETICS**

- Eye-catching backsplash
- Unique light fixtures
- The high contrast of black & white and warmth from the LVP flooring
- New black Andersen windows
- Stunning quartz countertop
- Modern black plumbing features

# FUNCTIONALITY & CRAFTMANSHIP

- Created a much more family-centered kitchen and gathering area by removing unneeded walls
- Designed cabinets for ample storage
- Added a large island for an additional seating area and food prep while maintaining the formal dining space.