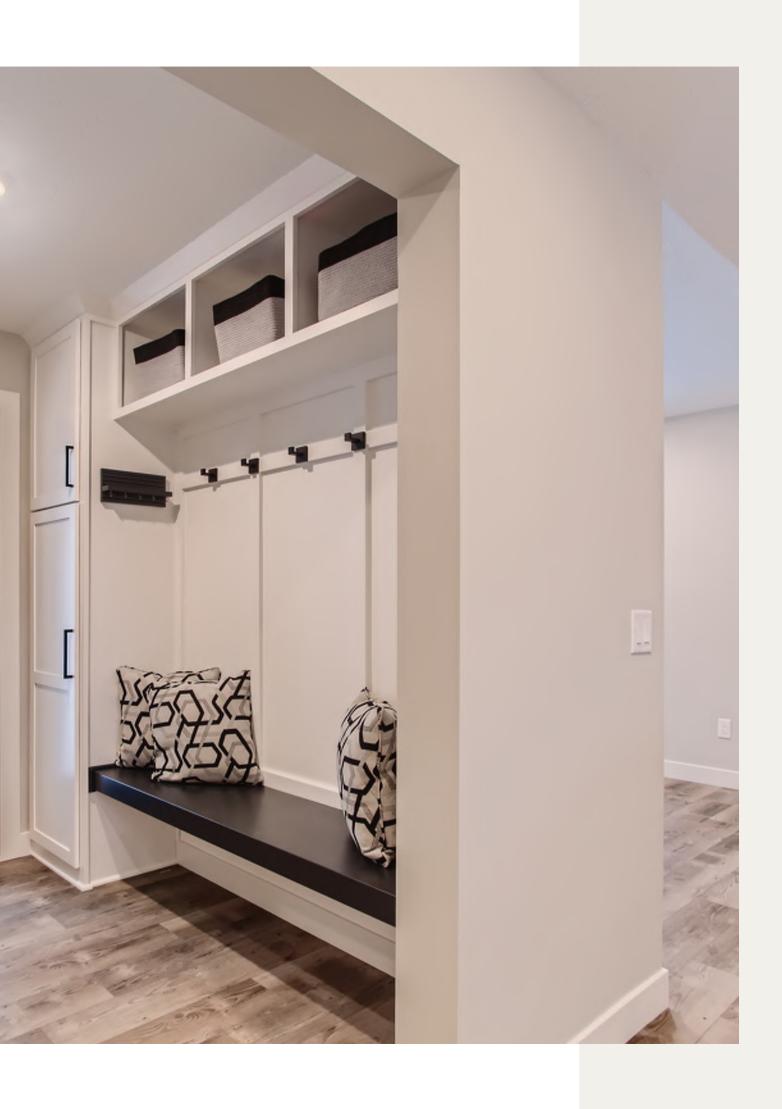

#### MEETING CLIENT NEEDS

- Having a space to meet the needs of their blended family
- Open concept & modern design encompassing kitchen, dining, and living room areas
- New high-end appliances
- More efficient storage
- Additional seating area
- Entertaining space
- More counter space for less clutter by adding an island
- Updated flooring
- New hardware and plumbing fixtures

# FUNCTIONALITY & CRAFTMANSHIP

- Created a much more family-centered kitchen and gathering area by removing unneeded walls
- Designed cabinets for ample storage
- Added a large island for an additional seating area and food prep while maintaining the formal dining space.