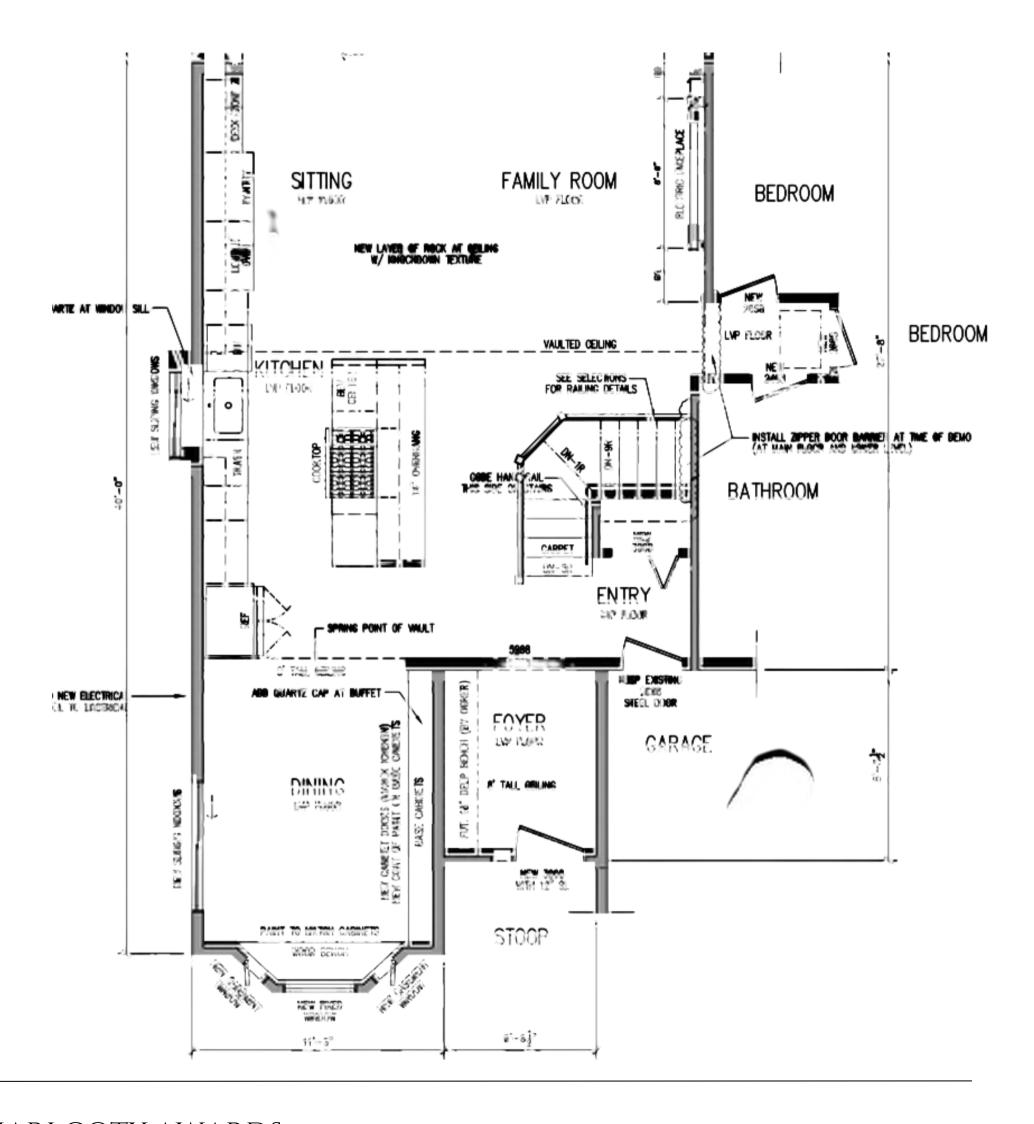

alized their residence was outdated and didn't suit their way of living, but they were unsure about how to find a solution that would benefit everyone in the family. They were fond of their location and decided to renovate their home in phases. Our team worked together to come up with the most effective design plan that was affordable, beginning with the kitchen.







#### MEETING CLIENT NEEDS

- Having a space to meet the needs of their blended family
- Open concept & modern design encompassing kitchen, dining, and living room areas
- New high-end appliances
- More efficient storage
- Additional seating area
- Entertaining space
- More counter space for less clutter by adding an island
- Updated flooring
- New hardware and plumbing fixtures



NARI COTY AWARDS

# FLOORING PLANS BEFORE



NARI COTY AWARDS

# FLOORING PLANS AFTER



#### **DETAILS**































#### **AESTHETICS**

- Eye-catching backsplash
- Unique light fixtures
- The high contrast of black & white and warmth from the LVP flooring
- New black Andersen windows
- Stunning quartz countertop
- Modern black plumbing features

#### PROJECT CHALLENGES

- Replacing selected windows with custom size replacements so that existing openings would work and not impact exterior discontinued siding.
- Very few options for parking, material delivery, dumpster placement etc.
- Product delays caused us to install temporary appliances
- Maintaining safe access by using a poly wall system and zipper doors to separate the construction area and living space to bedrooms and lower level temporary cooking area.