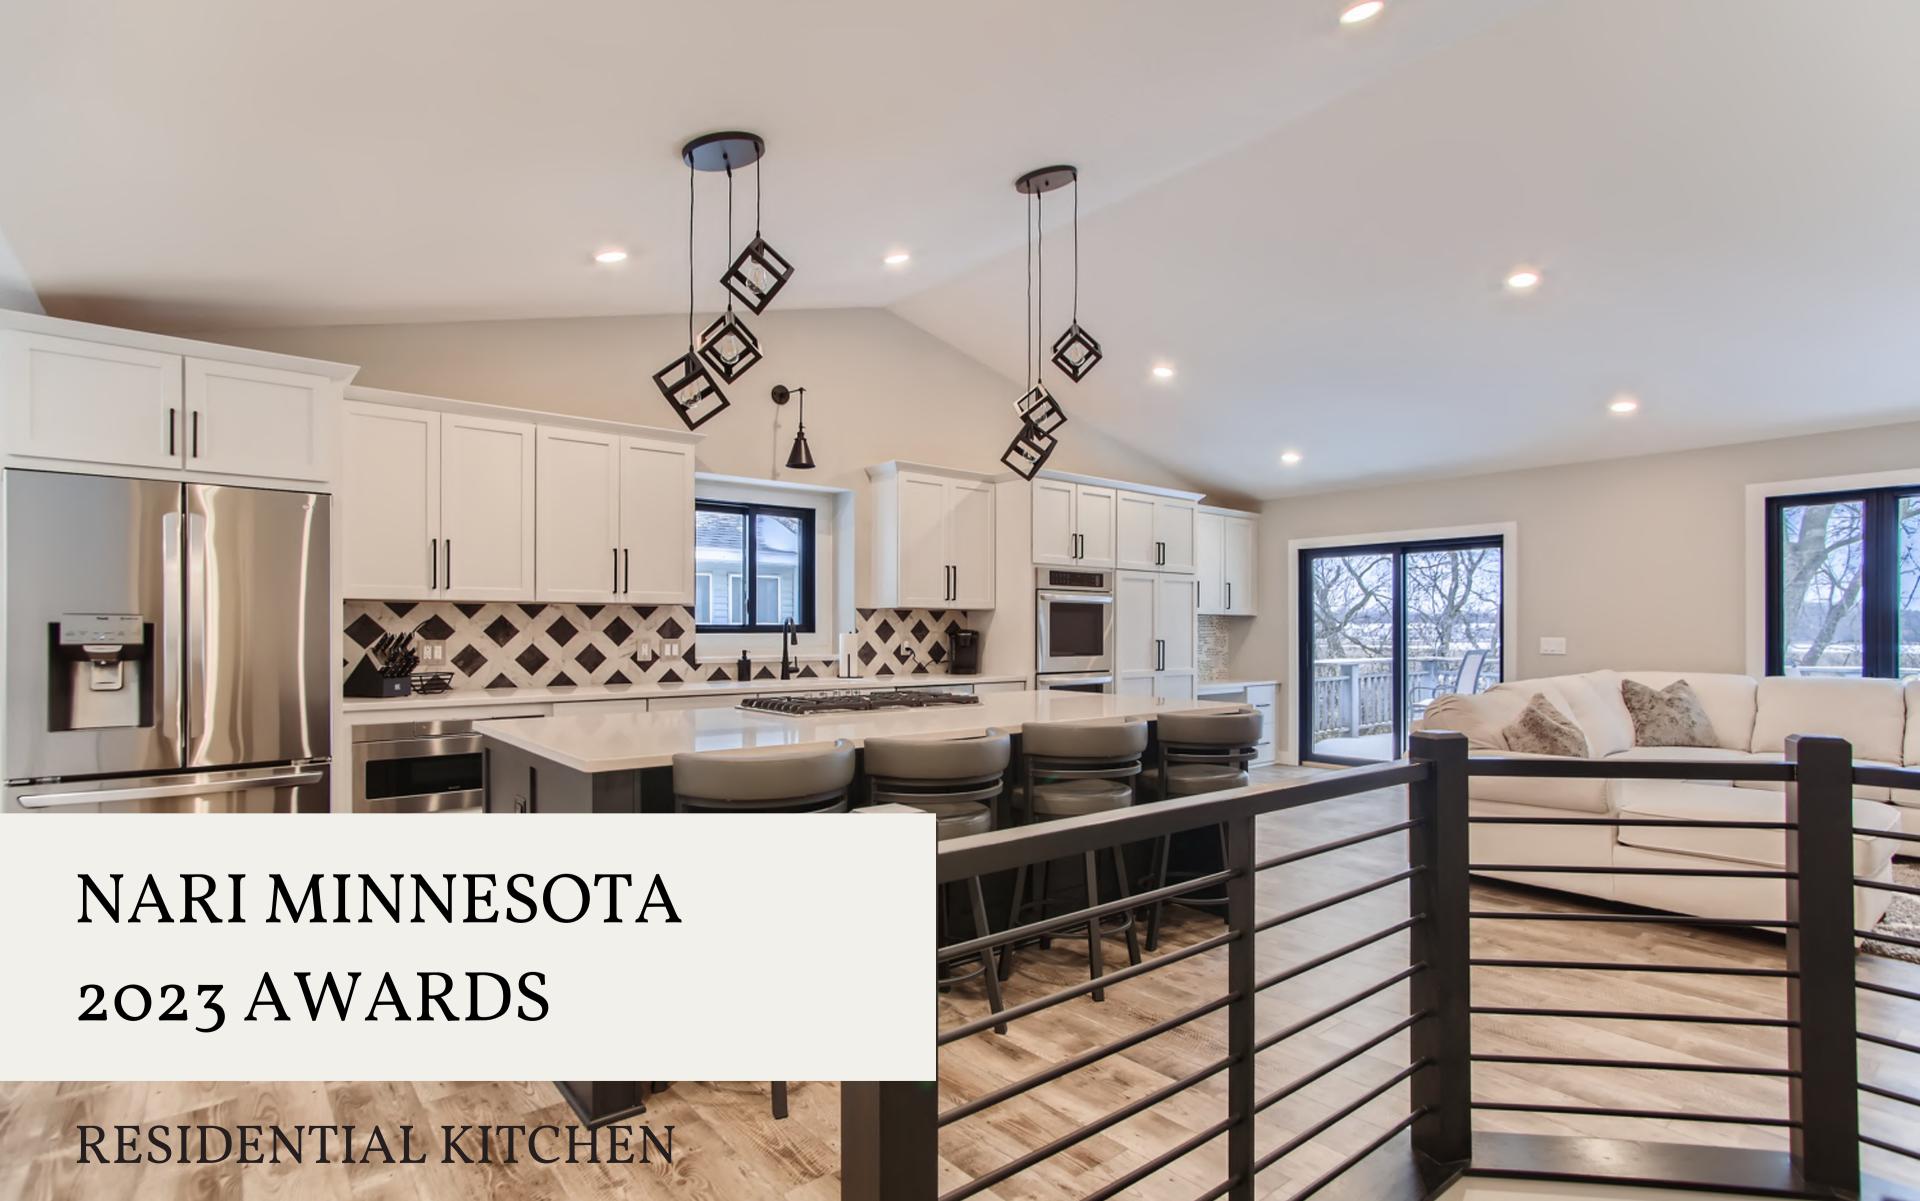

#### BEHIND THE REMODEL

The homeowners realized their residence was outdated and didn't suit their way of living, but they were unsure about how to find a solution that would benefit everyone in the family. They were fond of their location and decided to renovate their home in phases. Our team worked together to come up with the most effective design plan that was affordable, beginning with the kitchen.

#### MEETING CLIENT NEEDS

- Having a space to meet the needs of their blended family
- Open concept & modern design encompassing kitchen, dining, and living room areas
- New high-end appliances
- More efficient storage
- Additional seating area
- Entertaining space
- More counter space for less clutter by adding an island
- Updated flooring
- New hardware and plumbing fixtures

#### **AESTHETICS**

- Eye-catching backsplash
- Unique light fixtures
- The high contrast of black & white and warmth from the LVP flooring
- New black Andersen windows
- Stunning quartz countertop
- Modern black plumbing features

# FUNCTIONALITY & CRAFTMANSHIP

- Created a much more family-centered kitchen and gathering area by removing unneeded walls
- Designed cabinets for ample storage
- Added a large island for an additional seating area and food prep while maintaining the formal dining space.