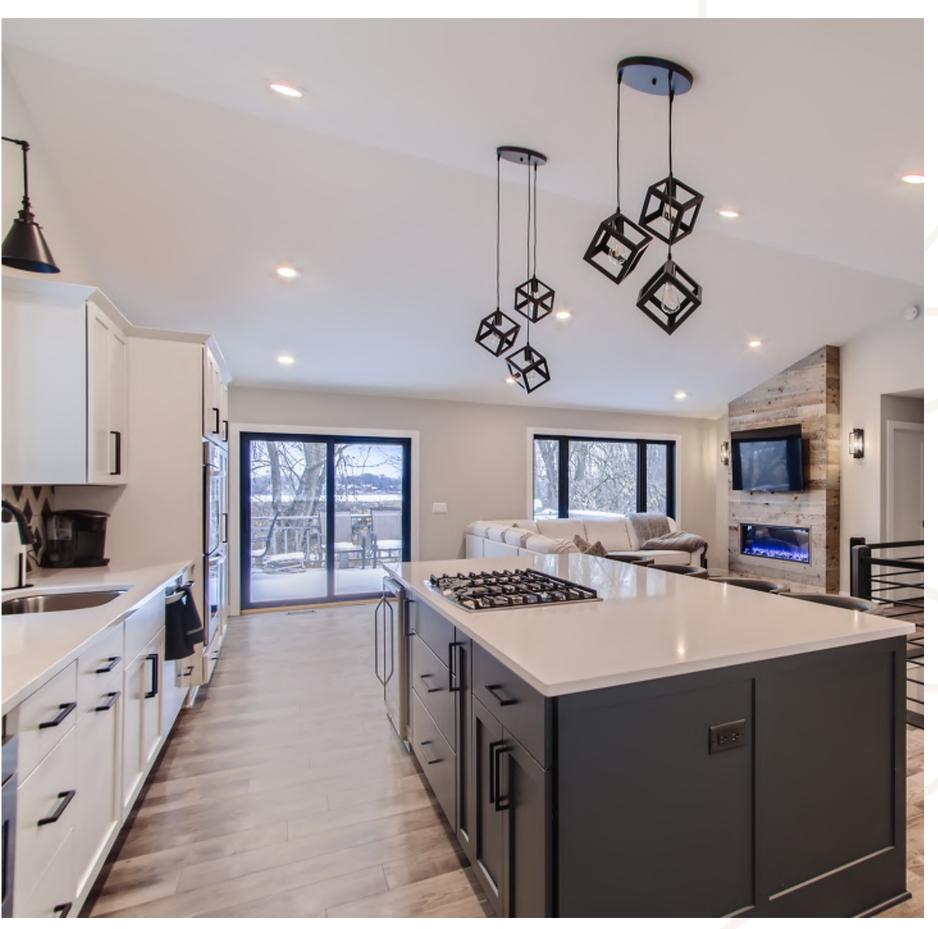

# FLOORING PLANS AFTER

#### **AESTHETICS**

- Eye-catching backsplash
- Unique light fixtures
- The high contrast of black & white and warmth from the LVP flooring
- New black Andersen windows
- Stunning quartz countertop
- Modern black plumbing features

# FUNCTIONALITY & CRAFTMANSHIP

- Created a much more family-centered kitchen and gathering area by removing unneeded walls
- Designed cabinets for ample storage
- Added a large island for an additional seating area and food prep while maintaining the formal dining space.