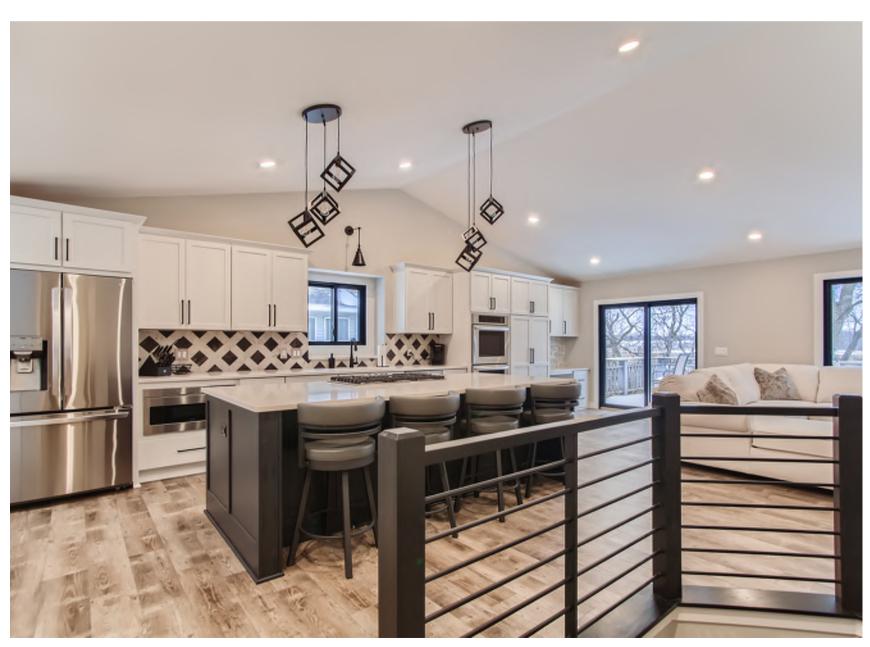

# FLOORING PLANS AFTER

#### **AESTHETICS**

- Eye-catching backsplash
- Unique light fixtures
- The high contrast of black & white and warmth from the LVP flooring
- New black Andersen windows
- Stunning quartz countertop
- Modern black plumbing features

# FUNCTIONALITY & CRAFTMANSHIP

- Created a much more family-centered kitchen and gathering area by removing unneeded walls
- Designed cabinets for ample storage
- Added a large island for an additional seating area and food prep while maintaining the formal dining space.