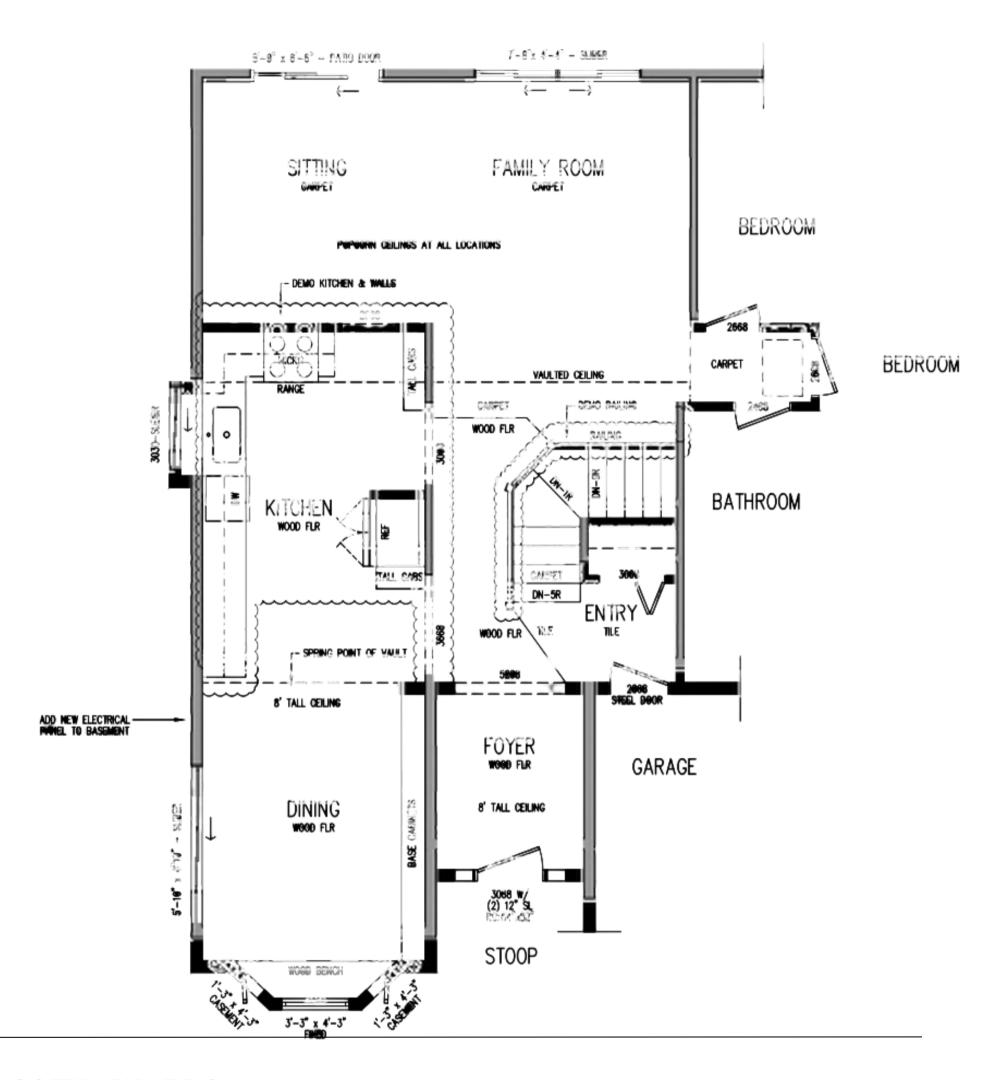

#### BEHIND THE REMODEL

The homeowners realized their residence was outdated and didn't suit their way of living, but they were unsure about how to find a solution that would benefit everyone in the family. They were fond of their location and decided to renovate their home in phases. Our team worked together to come up with the most effective design plan that was affordable, beginning with the kitchen.







#### MEETING CLIENT NEEDS

- Having a space to meet the needs of their blended family
- Open concept & modern design encompassing kitchen, dining, and living room areas
- New high-end appliances
- More efficient storage
- Additional seating area
- Entertaining space
- More counter space for less clutter by adding an island
- Updated flooring
- New hardware and plumbing fixtures



NARI COTY AWARDS

# FLOORING PLANS BEFORE



NARI COTY AWARDS

# FLOORING PLANS AFTER



#### **DETAILS**































#### **AESTHETICS**

- Eye-catching backsplash
- Unique light fixtures
- The high contrast of black & white and warmth from the LVP flooring
- New black Andersen windows
- Stunning quartz countertop
- Modern black plumbing features

#### PROJECT CHALLENGES

- Replacing selected windows with custom size replacements so that existing openings would work and not impact exterior discontinued siding.
- Very few options for parking, material delivery, dumpster placement etc.
- Product delays caused us to install temporary appliances
- Maintaining safe access by using a poly wall system and zipper doors to separate the construction area and living space to bed