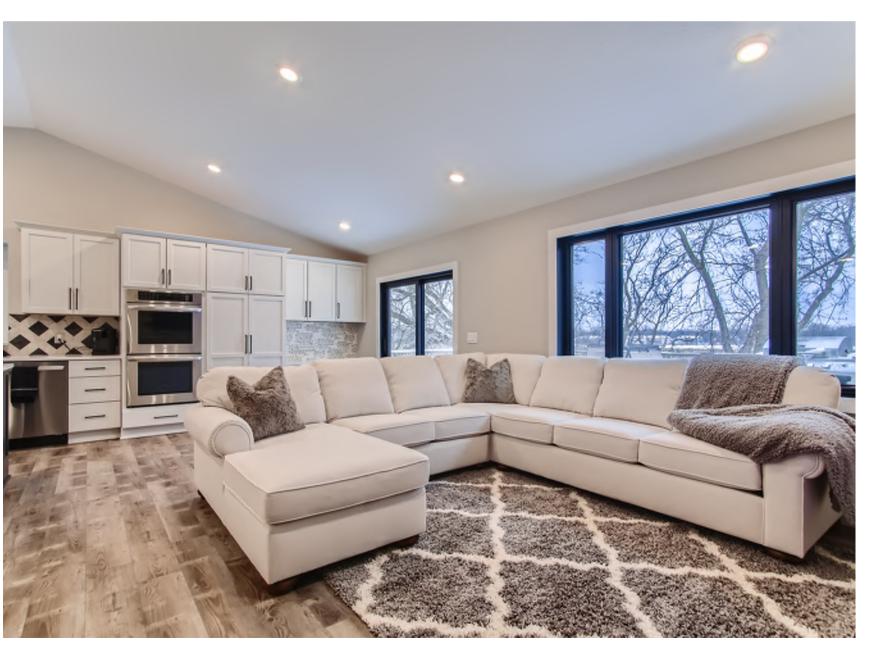

# FLOORING PLANS AFTER

#### **AESTHETICS**

- Eye-catching backsplash
- Unique light fixtures
- The high contrast of black & white and warmth from the LVP flooring
- New black Andersen windows
- Stunning quartz countertop
- Modern black plumbing features

# FUNCTIONALITY & CRAFTMANSHIP

- Created a much more family-centered kitchen and gathering area by removing unneeded walls
- Designed cabinets for ample storage
- Added a large island for an additional seating area and food prep while maintaining the formal dining space.