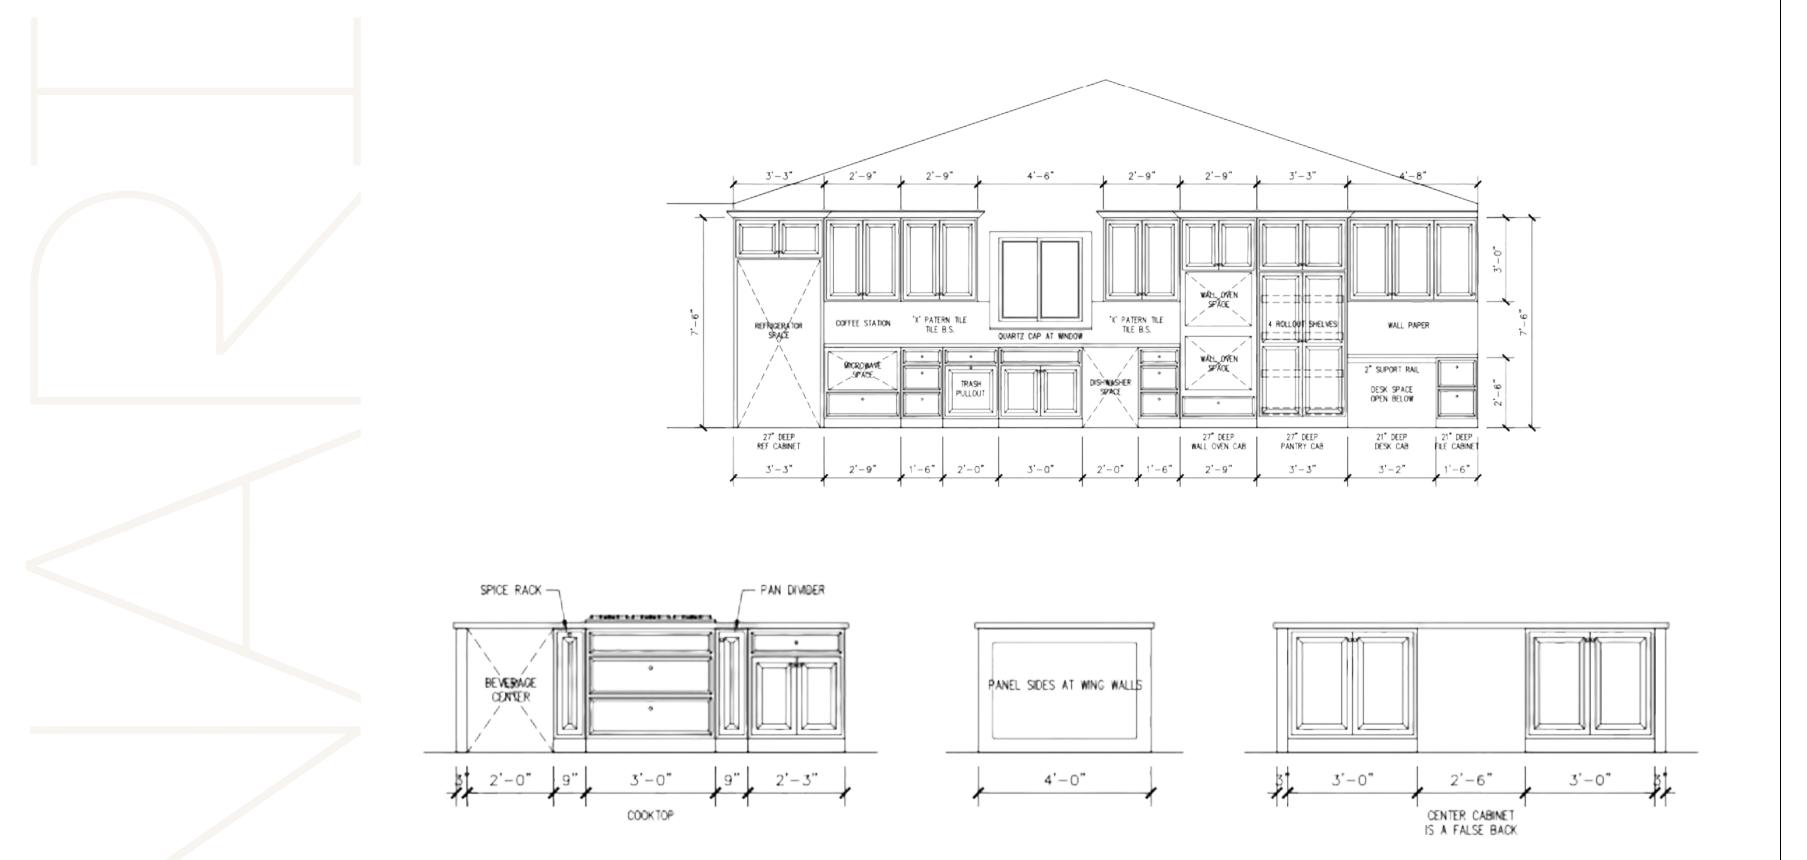

't suit their way of living, but they were unsure about how to find a solution that would benefit everyone in the family. They were fond of their location and decided to renovate their home in phases. Our team worked together to come up with the most effective design plan that was affordable, beginning with the kitchen.







#### MEETING CLIENT NEEDS

- Having a space to meet the needs of their blended family
- Open concept & modern design encompassing kitchen, dining, and living room areas
- New high-end appliances
- More efficient storage
- Additional seating area
- Entertaining space
- More counter space for less clutter by adding an island
- Updated flooring
- New hardware and plumbing fixtures



NARI COTY AWARDS

# FLOORING PLANS BEFORE



NARI COTY AWARDS

# FLOORING PLANS AFTER



#### **DETAILS**































#### **AESTHETICS**

- Eye-catching backsplash
- Unique light fixtures
- The high contrast of black & white and warmth from the LVP flooring
- New black Andersen windows
- Stunning quartz countertop
- Modern black plumbing features

#### PROJECT CHALLENGES

- Replacing selected windows with custom size replacements so that existing openings would work and not impact exterior discontinued siding.
- Very few options for parking, material delivery, dumpster placement etc.
- Product delays caused us to install temporary appliances
- Maintaining safe access by using a poly wall system and zipper doors to separate the construction area and living space to bedrooms and lower level temporary cooking area.







# FUNCTIONALITY & CRAFTMANSHIP

- Cr