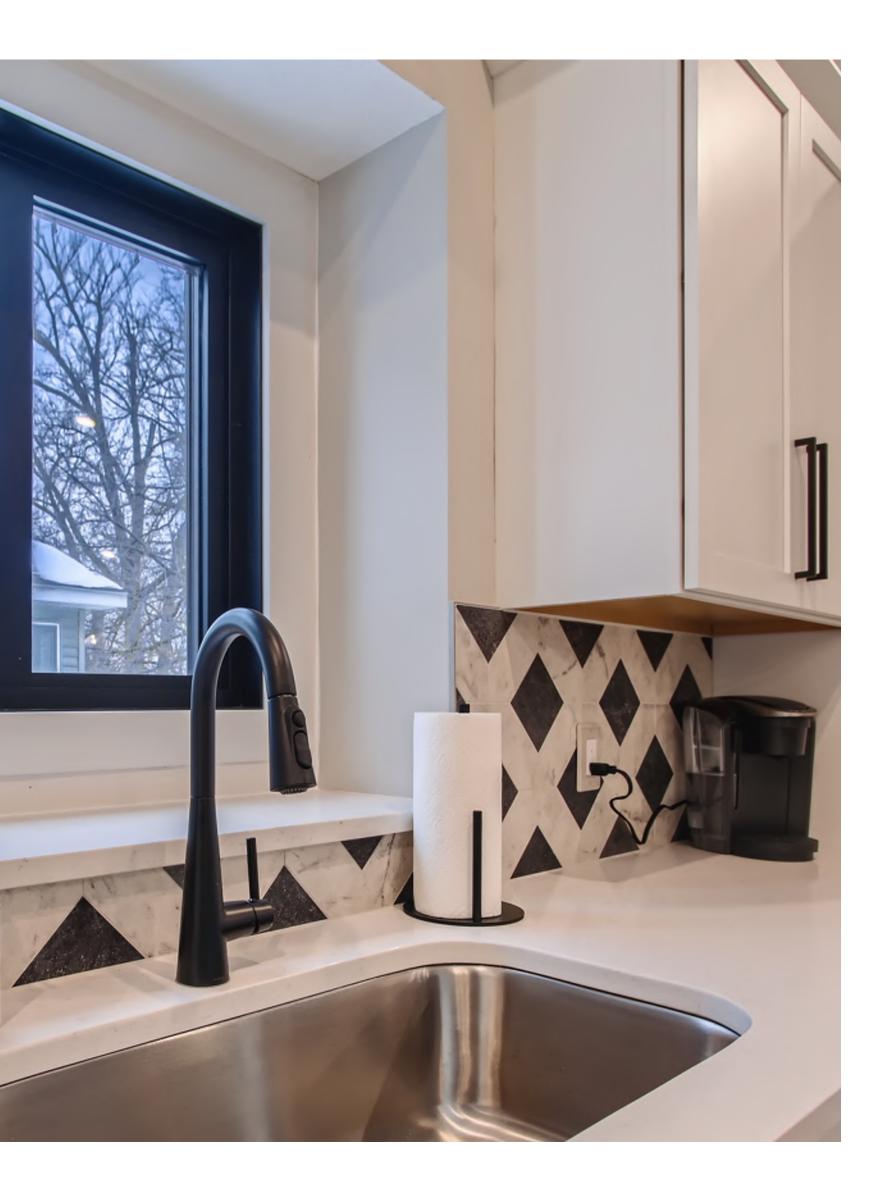

#### **AESTHETICS**

- Eye-catching backsplash
- Unique light fixtures
- The high contrast of black & white and warmth from the LVP flooring
- New black Andersen windows
- Stunning quartz countertop
- Modern black plumbing features