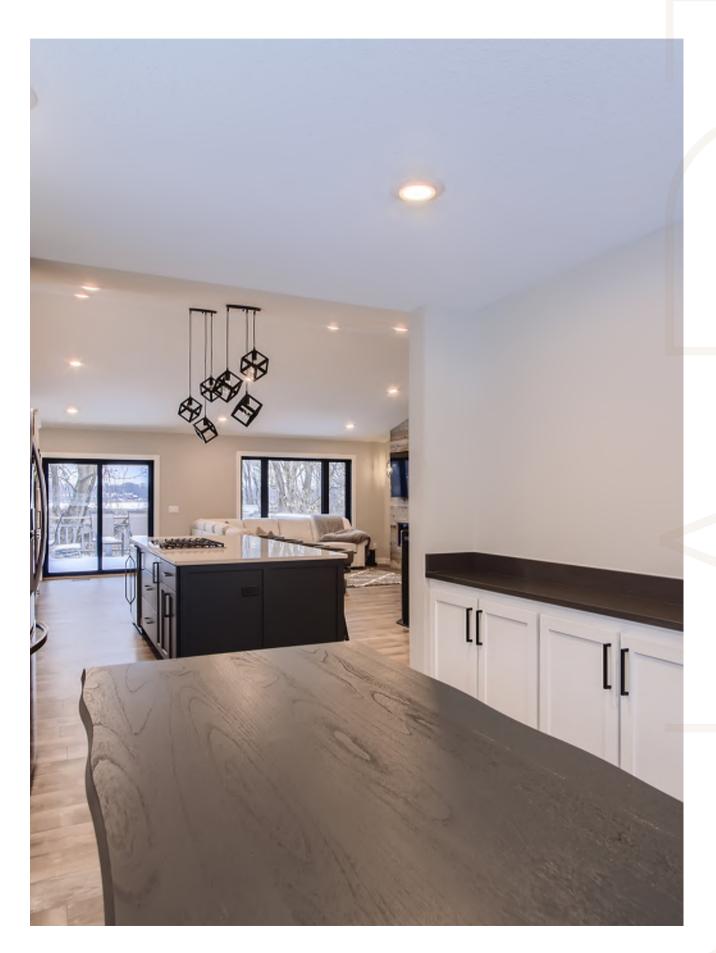

g, but they were unsure about how to find a solution that would benefit everyone in the family. They were fond of their location and decided to renovate their home in phases. Our team worked together to come up with the most effective design plan that was affordable, beginning with the kitchen.







#### MEETING CLIENT NEEDS

- Having a space to meet the needs of their blended family
- Open concept & modern design encompassing kitchen, dining, and living room areas
- New high-end appliances
- More efficient storage
- Additional seating area
- Entertaining space
- More counter space for less clutter by adding an island
- Updated flooring
- New hardware and plumbing fixtures



NARI COTY AWARDS

# FLOORING PLANS BEFORE



NARI COTY AWARDS

# FLOORING PLANS AFTER



#### **DETAILS**































#### **AESTHETICS**

- Eye-catching backsplash
- Unique light fixtures
- The high contrast of black & white and warmth from the LVP flooring
- New black Andersen windows
- Stunning quartz countertop
- Modern black plumbing features

#### PROJECT CHALLENGES

- Replacing selected windows with custom size replacements so that existing openings would work and not impact exterior discontinued siding.
- Very few options for parking, material delivery, dumpster placement etc.
- Product delays caused us to install temporary appliances
- Maintaining safe access by using a poly wall system and zipper doors to separate the construction area and living space to bedrooms and lower level temporary cooking area.







# FUNCTIONALITY & CRAFTMANSHIP

- Created a much more family-c