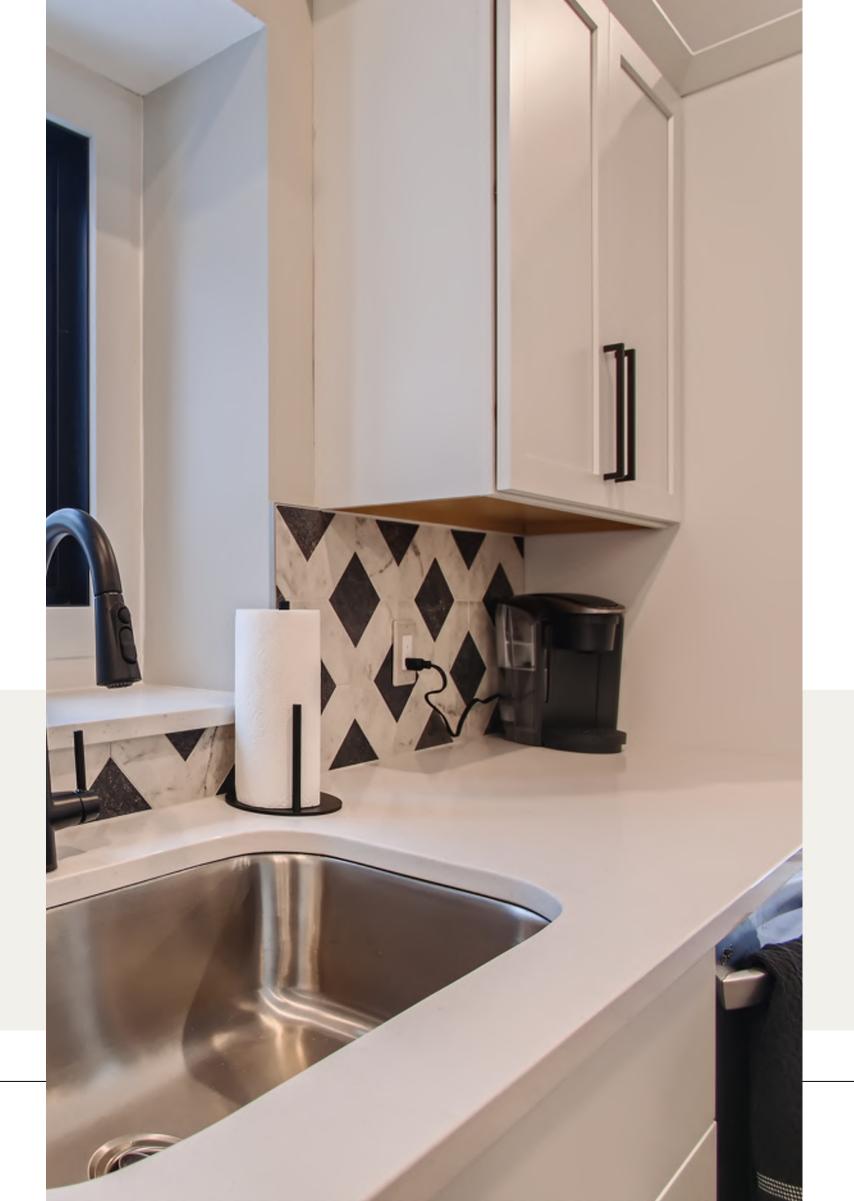

#### **AESTHETICS**

- Eye-catching backsplash
- Unique light fixtures
- The high contrast of black & white and warmth from the LVP flooring
- New black Andersen windows
- Stunning quartz countertop
- Modern black plumbing features