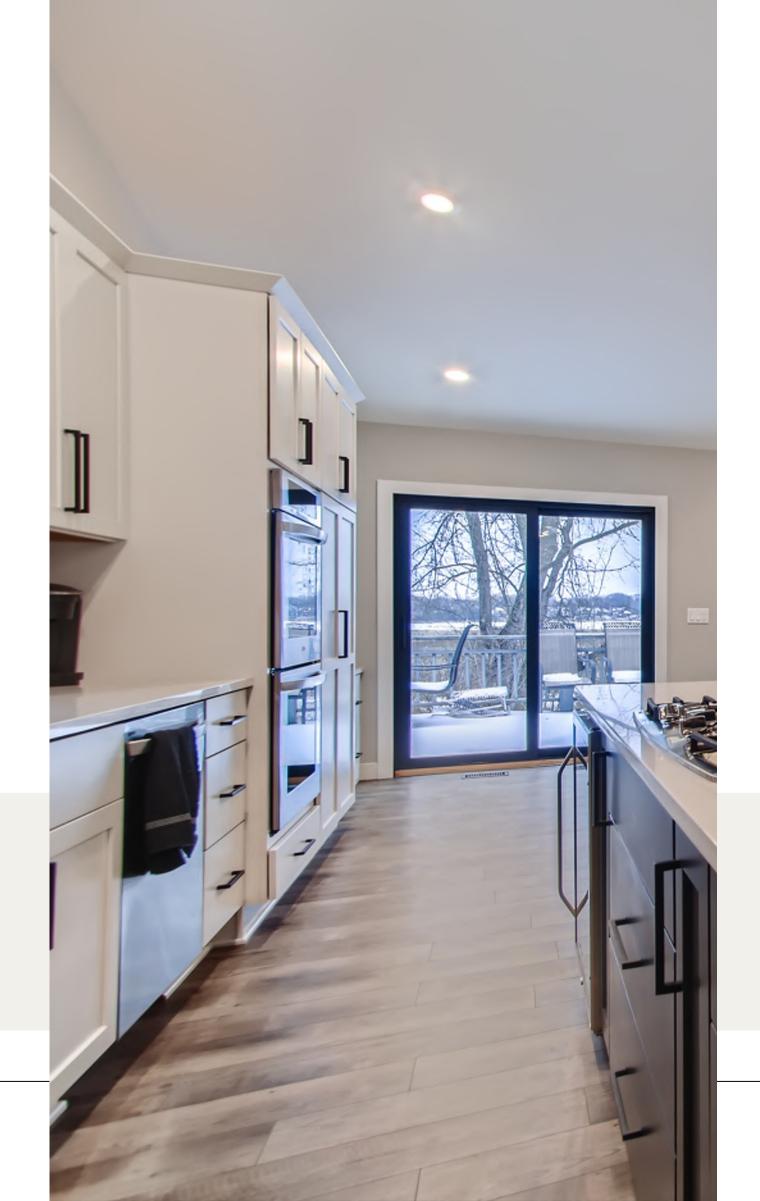

# FUNCTIONALITY & CRAFTMANSHIP

- Created a much more family-centered kitchen and gathering area by removing unneeded walls
- Designed cabinets for ample storage
- Added a large island for an additional seating area and food prep while maintaining the formal dining space.