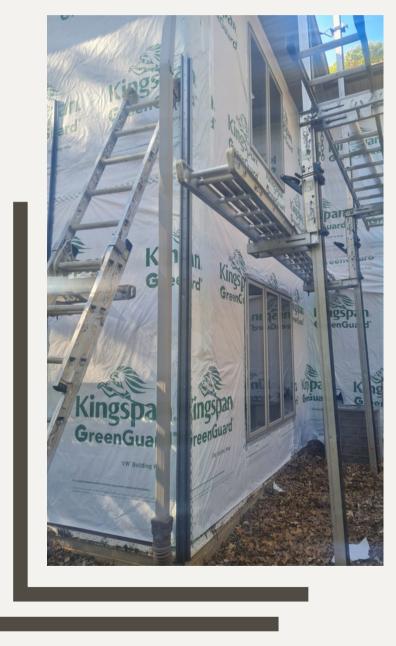

ESIDENTIAL EXTERIOR

\$50,000 TO \$100,000

NARI CotY Awards



#### BEFORE





Hail gave this family an opportunity toupdate their dated, yet full of potential home.Setting the stage for a major transformation,there was damage to the roof, siding, gutters,downspouts, soffit and fascia.

The homeowners were originally looking for more of a farmhouse style and had wanted to use white accents. Their ability to do so was impacted by their window and stone colors staying tan. The challenge was finding the middle ground between what made sense for the scope of work and the homeowner's vision.



It was decided at the design consultation to lean into the colors already present on the home and that keeping tan in the color scheme didn't mean the house couldn't have a more modern look and feel.





During the tear off for siding it was discovered that the soffit had been installed on top of the previous siding. This prompted us to return to insurance to get the additional soffit & fascia work covered.

#### IN PROCESS



## MATERIALS USED

IKO Dynasty Roof : Cornerstone

EDCO Entex Siding : Double 4" Panel, Classic Blue

EDCO Entex Siding: Vertical 12" Panel, Desert Tone

Norandex Soffit & Fascia : Pebblestone Clay

Norandex Gutters & Downspouts : Pebblestone Clay





## AFTER



The homeowner's made sure to mention how they often use their backyard for entertaining and how they would like to add more visual interest to the house where they'd be spending most of their time outside. They love the look of Board & Batten and with guidance from their design consultant decided to add