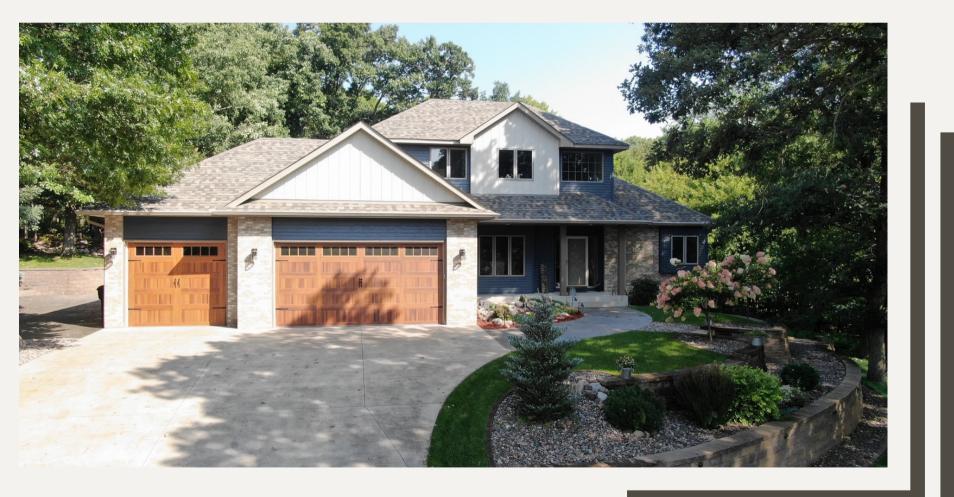

## AFTER

The homeowner's made sure to mention how they often use their backyard for entertaining and how they would like to add more visual interest to the house where they'd be spending most of their time outside. They love the look of Board & Batten and with guidance from their design consultant decided to add that to the middle section of the rear elevation. Overall these homeowners are extremely pleased with how their home turned out. The love the way all the colors on the home work together and are especially happy with the excellent quality of materials used. This home will be beautiful and protected from the weather for a long time to come.

## AFTER CONT.