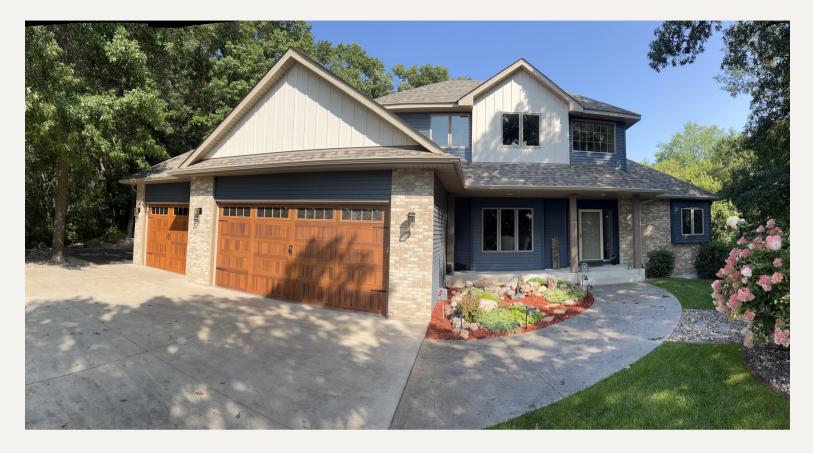

## AFTER

The homeowner's made sure to mention how they often use their backyard for entertaining and how they would like to add more visual interest to the house where they'd be spending most of their time outside. They love the look of Board & Batten and with guidance from their design consultant decided to add that to the middle section of the rear elevation. Overall these homeowners are extremely pleased with how their home turned out. The love the way all the colors on the home work together and are especially happy with the excellent quality of materials used. This home will be beautiful and protected from the weather for a long time to come.