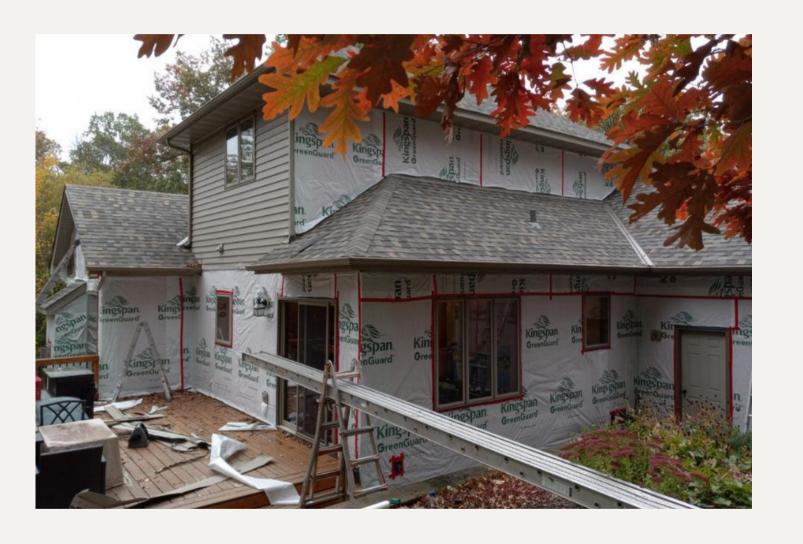

IDENTIAL EXTERIOR

\$50,000 TO \$100,000

NARI CotY Awards



#### BEFORE





Hail gave this family an opportunity toupdate their dated, yet full of potential home.Setting the stage for a major transformation,there was damage to the roof, siding, gutters,downspouts, soffit and fascia.

The homeowners were originally looking for more of a farmhouse style and had wanted to use white accents. Their ability to do so was impacted by their window and stone colors staying tan. The challenge was finding the middle ground between what made sense for the scope of work and the homeowner's vision.



It was decided at the design consultation to lean into the colors already present on the home and that keeping tan in the color scheme didn't mean the house couldn't have a more modern look and feel.





During the tear off for siding it was discovered that the soffit had been installed on top of the previous siding. This prompted us to return to insurance to get the additional soffit & fascia work covered.

#### IN PROCESS



## MATERIALS USED

IKO Dynasty Roof : Cornerstone

EDCO Entex Siding : Double 4" Panel, Classic Blue

EDCO Entex Siding: Vertical 12" Panel, Desert Tone

Norandex Soffit & Fascia : Pebblestone Clay

Norandex Gutters & Downspouts : Pebblestone Clay





## AFTER



The homeowner's made sure to mention how they often use their backyard for entertaining and how they would like to add more visual interest to the house where they'd be spending most of their time outside. They love the look of Board & Batten and with guidance from their design consultant decided to add t