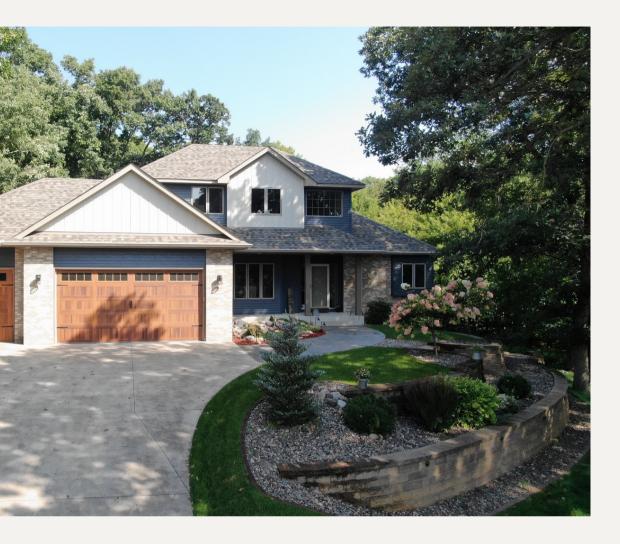

## AFTER

The homeowner's made sure to mention how they often use their backyard for entertaining and how they would like to add more visual interest to the house where they'd be spending most of their time outside. They love the look of Board & Batten and with guidance from their design consultant decided to add that to the middle section of the rear elevation. Overall these homeowners are extremely pleased with how their home turned out. The love the way all the colors on the home work together and are especially happy with the excellent quality of materials used. This home will be beautiful and protected from the weather for a long time to come.

## AFTER CONT.