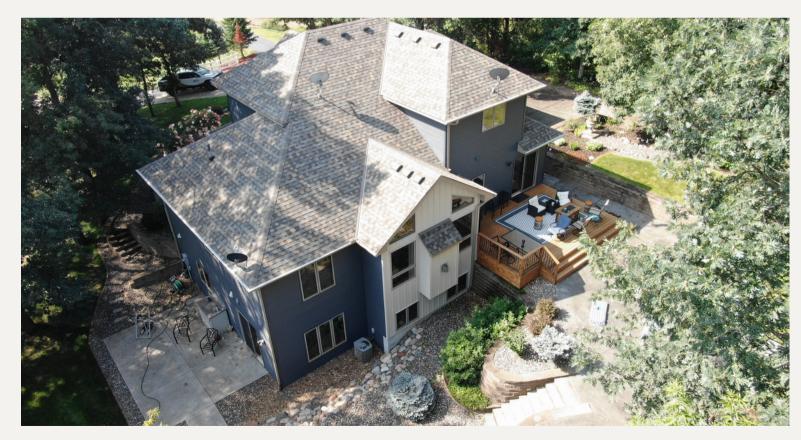

## AFTER

The homeowner's made sure to mention how they often use their backyard for entertaining and how they would like to add more visual interest to the house where they'd be spending most of their time outside. They love the look of Board & Batten and with guidance from their design consultant decided to add that to the middle section of the rear elevation. Overall these homeowners are extremely pleased with how their home turned out. The love the way all the colors on the home work together and are especially happy with the excellent quality of materials used. This home will be beautiful and protected from the weather for a long time to come.