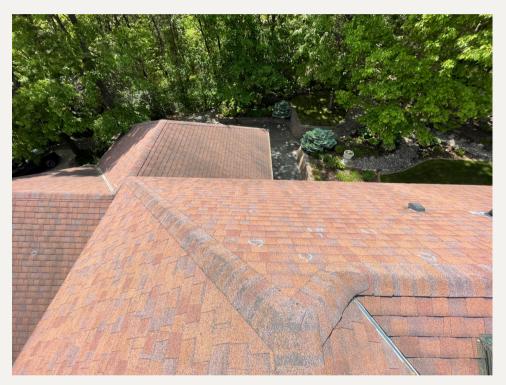

#### BEFORE

Hail gave this family an opportunity toupdate their dated, yet full of potential home.Setting the stage for a major transformation,there was damage to the roof, siding, gutters,downspouts, soffit and fascia.