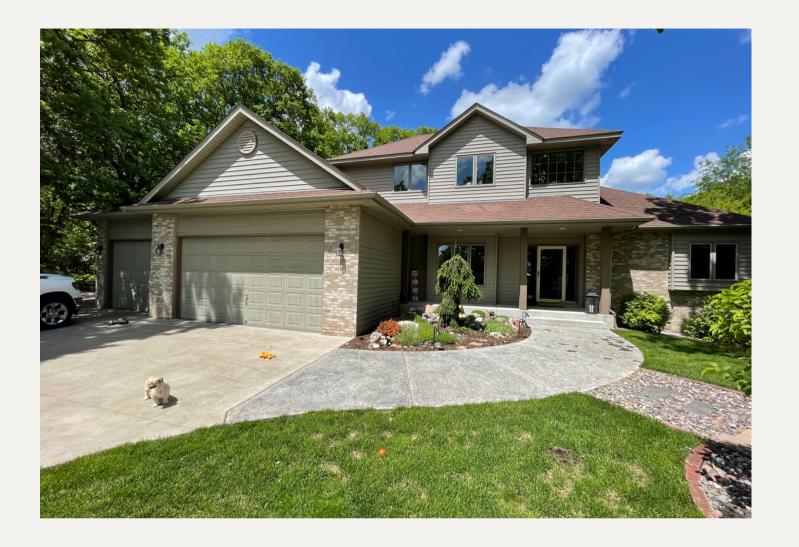

## AFTER

The homeowner's made sure to mention how they often use their backyard for entertaining and how they would like to add more visual interest to the house where they'd be spending most of their time outside. They love the look of Board & Batten and with guidance from their design consultant decided to add that to the middle section of the rear elevation. Overall these homeowners are extremely pleased with how their home turned out. The love the way all the colors on the home work together and are especially happy with the excellent quality of materials used. This home will be beautiful and protected from the weather for a long time to come.

## AFTER CONT.