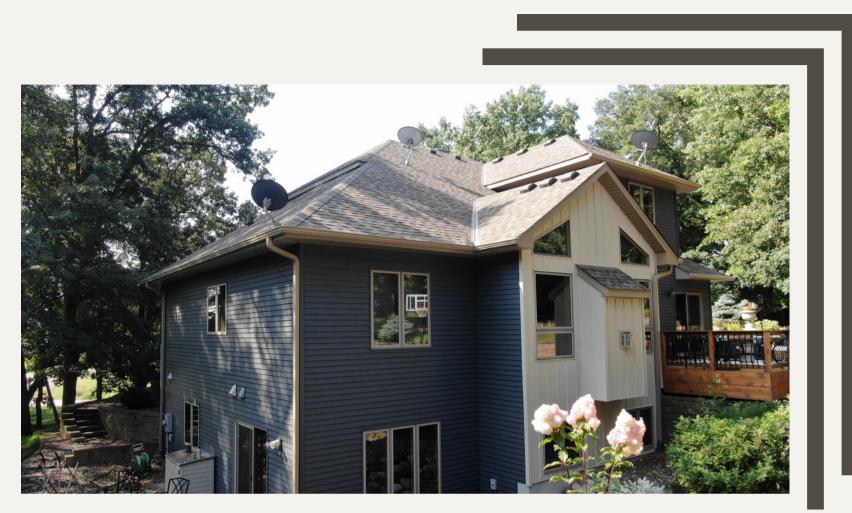

## AFTER

The homeowner's made sure to mention how they often use their backyard for entertaining and how they would like to add more visual interest to the house where they'd be spending most of their time outside. They love the look of Board & Batten and with guidance from their design consultant decided to add that to the middle section of the rear elevation. Overall these homeowners are extremely pleased with how their home turned out. The love the way all the colors on the home work together and are especially happy with the excellent quality of materials used. This home will be beautiful and protected from the weather for a long time to come.