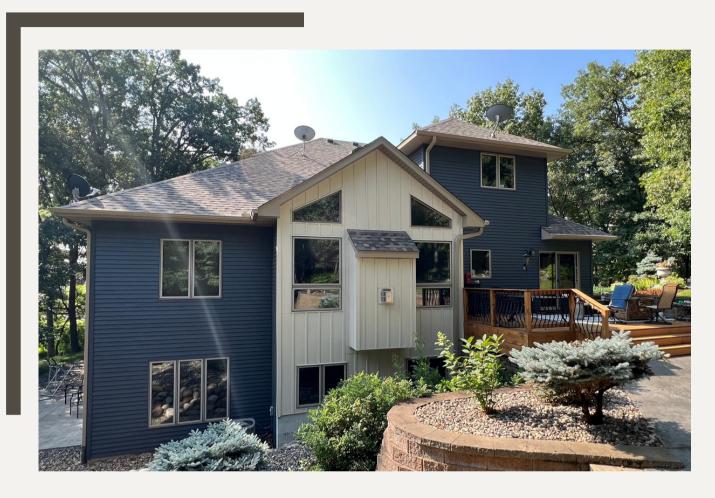

## AFTER

The homeowner's made sure to mention how they often use their backyard for entertaining and how they would like to add more visual interest to the house where they'd be spending most of their time outside. They love the look of Board & Batten and with guidance from their design consultant decided to add that to the middle section of the rear elevation. Overall these homeowners are extremely pleased with how their home turned out. The love the way all the colors on the home work together and are especially happy with the excellent quality of materials used. This home will be beautiful and protected from the weather for a long time to come.

## AFTER CONT.