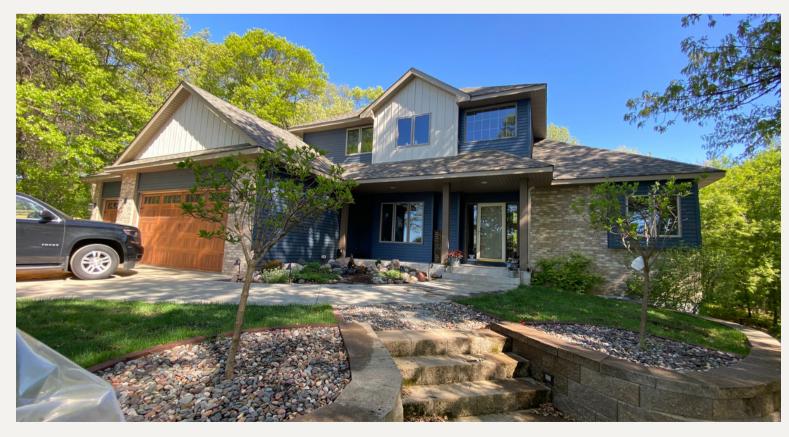

Panel, Desert Tone

Norandex Soffit & Fascia : Pebblestone Clay

Norandex Gutters & Downspouts : Pebblestone Clay





## AFTER



The homeowner's made sure to mention how they often use their backyard for entertaining and how they would like to add more visual interest to the house where they'd be spending most of their time outside. They love the look of Board & Batten and with guidance from their design consultant decided to add that to the middle section of the rear elevation. Overall these homeowners are extremely pleased with how their home turned out. The love the way all the colors on the home work together and are especially happy with the excellent quality of materials used. This home will be beautiful and protected from the weather for a long time to come.



## AFTER CONT.