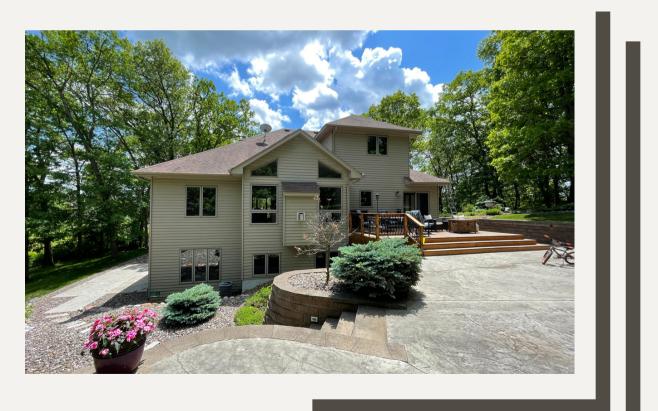

## AFTER

The homeowner's made sure to mention how they often use their backyard for entertaining and how they would like to add more visual interest to the house where they'd be spending most of their time outside. They love the look of Board & Batten and with guidance from their design consultant decided to add that to the middle section of the rear elevation. Overall these homeowners are extremely pleased with how their home turned out. The love the way all the colors on the home work together and are especially happy with the excellent quality of materials used. This home will be beautiful and protected from the weather for a long time to come.

## AFTER CONT.