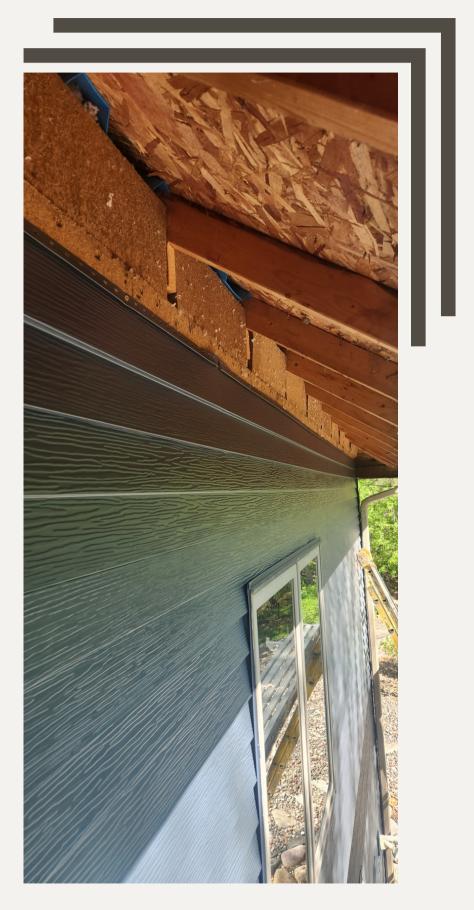

## MATERIALS USED

IKO Dynasty Roof : Cornerstone

EDCO Entex Siding : Double 4" Panel, Classic Blue

EDCO Entex Siding: Vertical 12" Panel, Desert Tone

Norandex Soffit & Fascia : Pebblestone Clay

Norandex Gutters & Downspouts : Pebblestone Clay