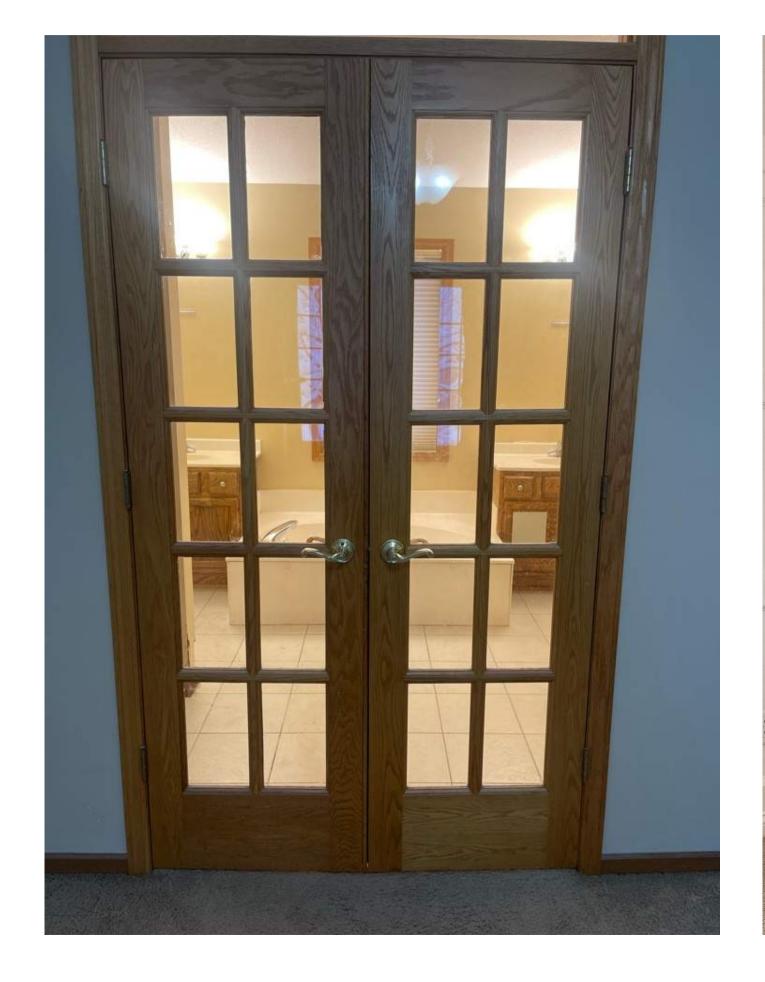

#### BEHIND THE REMODEL

Our clients sought to upgrade their old and cramped master bathroom by incorporating the adjacent closet space to accommodate a larger vanity, spacious walk-in shower, and a freestanding tub. The renovation design involved installing new ceramic tile flooring, a separate linen cabinet, a makeup station, quartz countertops, modern lighting fixtures, and customized cabinetry.es, and customized cabinetry.

#### MEETING CLIENT NEEDS

- Having a space to feel like an oasis
   away from the daily hustle and bustle
- Open feeling & modern design
- New lighting fixtures
- More efficient storage
- Updated flooring
- New hardware and plumbing fixtures
- Freestanding tub
- Custom cabinetry to match the design of the bath
- The warm color palette on walls to keep bright and fresh