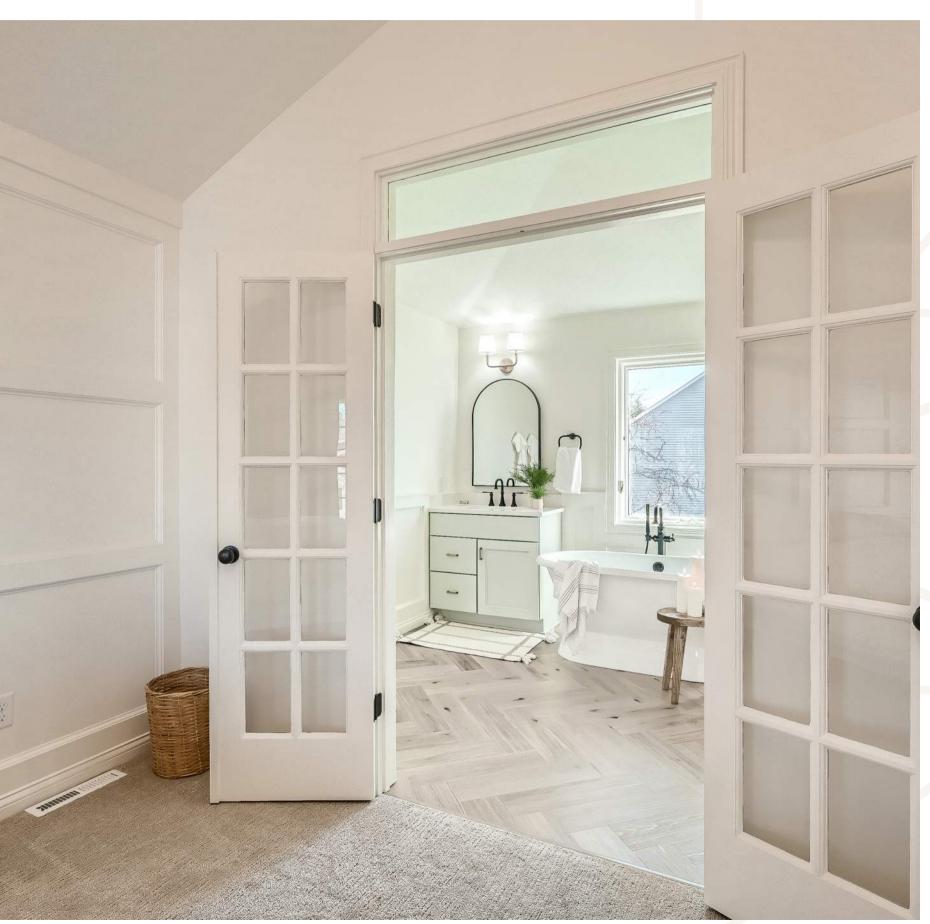

#### BEHIND THE REMODEL

Our clients sought to upgrade their old and cramped master bathroom by incorporating the adjacent closet space to accommodate a larger vanity, spacious walk-in shower, and a freestanding tub. The renovation design involved installing new ceramic tile flooring, a separate linen cabinet, a makeup station, quartz countertops, modern lighting fixtures, and customized cabinetry.es, and customized cabinetry.

#### MEETING CLIENT NEEDS

- Having a space to feel like an oasis
   away from the daily hustle and bustle
- Open feeling & modern design
- New lighting fixtures
- More efficient storage
- Updated flooring
- New hardware and plumbing fixtures
- Freestanding tub
- Custom cabinetry to match the design of the bath
- The warm color palette on walls to keep bright and fresh

# AESTHETICS & FUNCTIONALITY

- Herringbone LVP flooring
- Modern light fixtures
- Custom cabinets
- Unique shower tile
- Quartz on caps