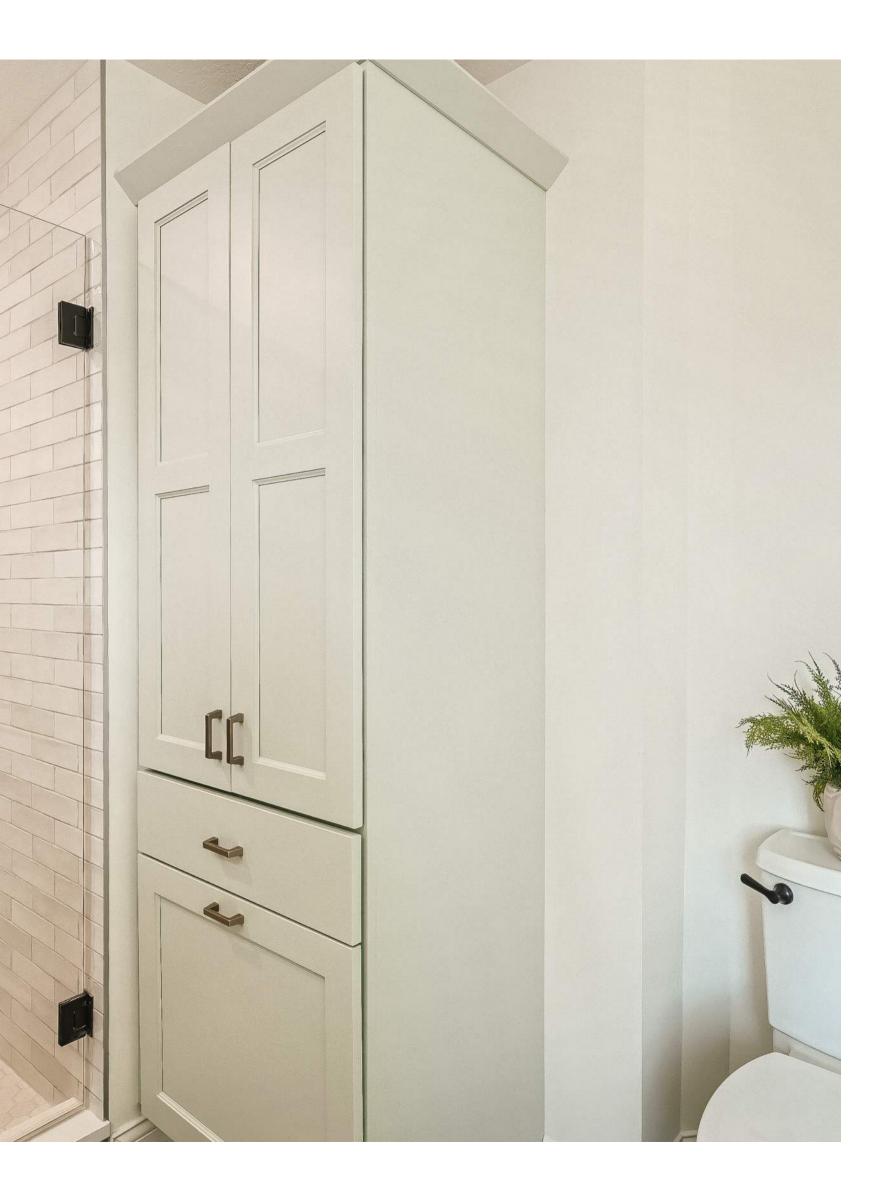

#### **DETAILS**

NEW LINEN/ HAMPER DESIGN

SCALE: 3/8" = 1'-0"

# AESTHETICS & FUNCTIONALITY

- Herringbone LVP flooring
- Modern light fixtures
- Custom cabinets
- Unique shower tile
- Quartz on caps