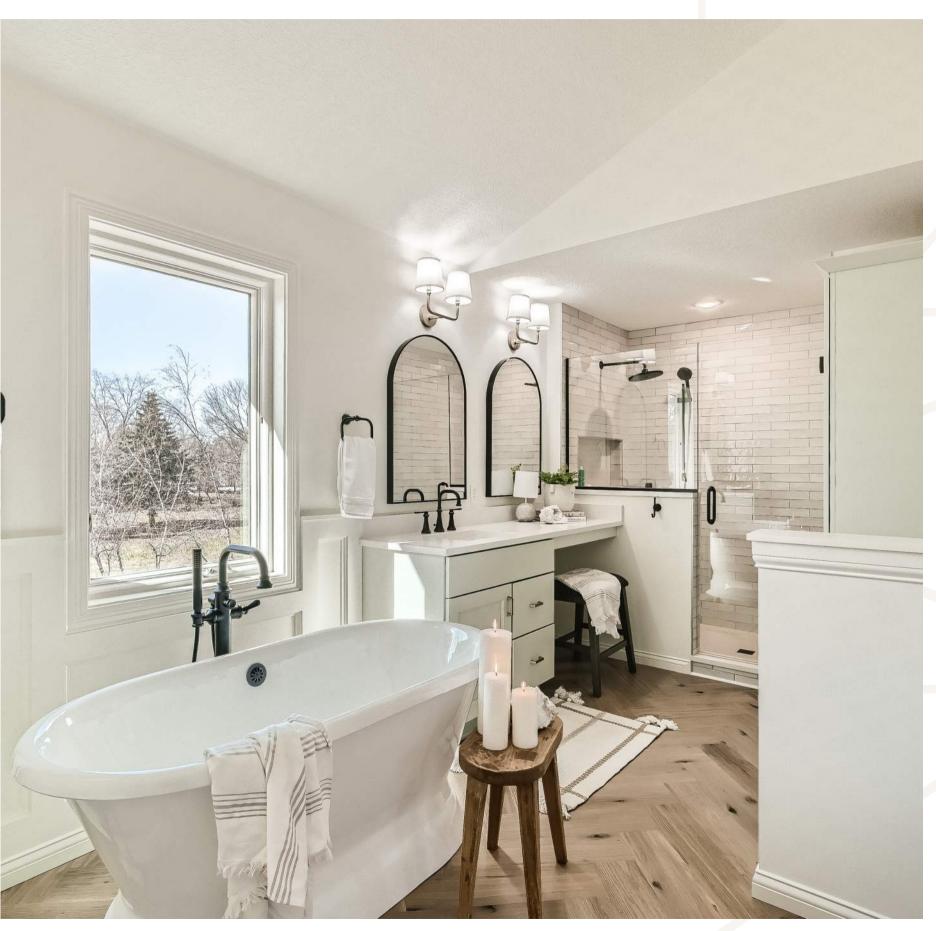

#### BEHIND THE REMODEL

Our clients sought to upgrade their old and cramped master bathroom by incorporating the adjacent closet space to accommodate a larger vanity, spacious walk-in shower, and a freestanding tub. The renovation design involved installing new ceramic tile flooring, a separate linen cabinet, a makeup station, quartz countertops, modern lighting fixtures, and customized cabinetry.es, and customized cabinetry.

#### MEETING CLIENT NEEDS

- Having a space to feel like an oasis
   away from the daily hustle and bustle
- Open feeling & modern design
- New lighting fixtures
- More efficient storage
- Updated flooring
- New hardware and plumbing fixtures
- Freestanding tub
- Custom cabinetry to match the design of the bath
- The warm color palette on walls to keep bright and fresh

# AESTHETICS & FUNCTIONALITY

- Herringbone LVP flooring
- Modern light fixtures
- Custom cabinets
- Unique shower tile
- Quartz on caps

# PROJECT CHALLENGES, CRAFTMANSHIP, AND INNOVATIVE METHODS & USES

- The challenge to keep a secure construction corridor through the clients living area through the use of poly wall systems and floor coverings to contain dust and debris.
- Moving and adjusting structural members to accept the new plumbing layout without impacting the ceiling below.
- The homeowner needed to have unexpected surgery which impacted our construction schedule.
- Coordinating the remodel while two professionals working from home
- LVP flooring with a very detailed Herringbone pattern
- The use of Noble Seal shower membrane to insure a leakproof shower for years to come.
- Custom tiled shower with quartz pieces