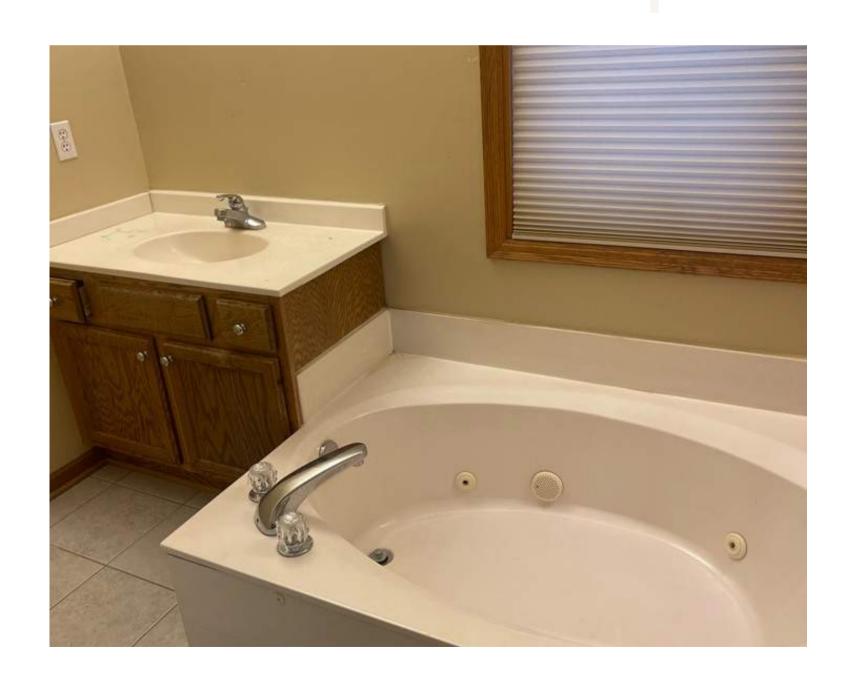

#### BEHIND THE REMODEL

Our clients sought to upgrade their old and cramped master bathroom by incorporating the adjacent closet space to accommodate a larger vanity, spacious walk-in shower, and a freestanding tub. The renovation design involved installing new ceramic tile flooring, a separate linen cabinet, a makeup station, quartz countertops, modern lighting fixtures, and customized cabinetry.es, and customized cabinetry.

## FLOORING PLANS BEFORE

NARI COTY AWARDS