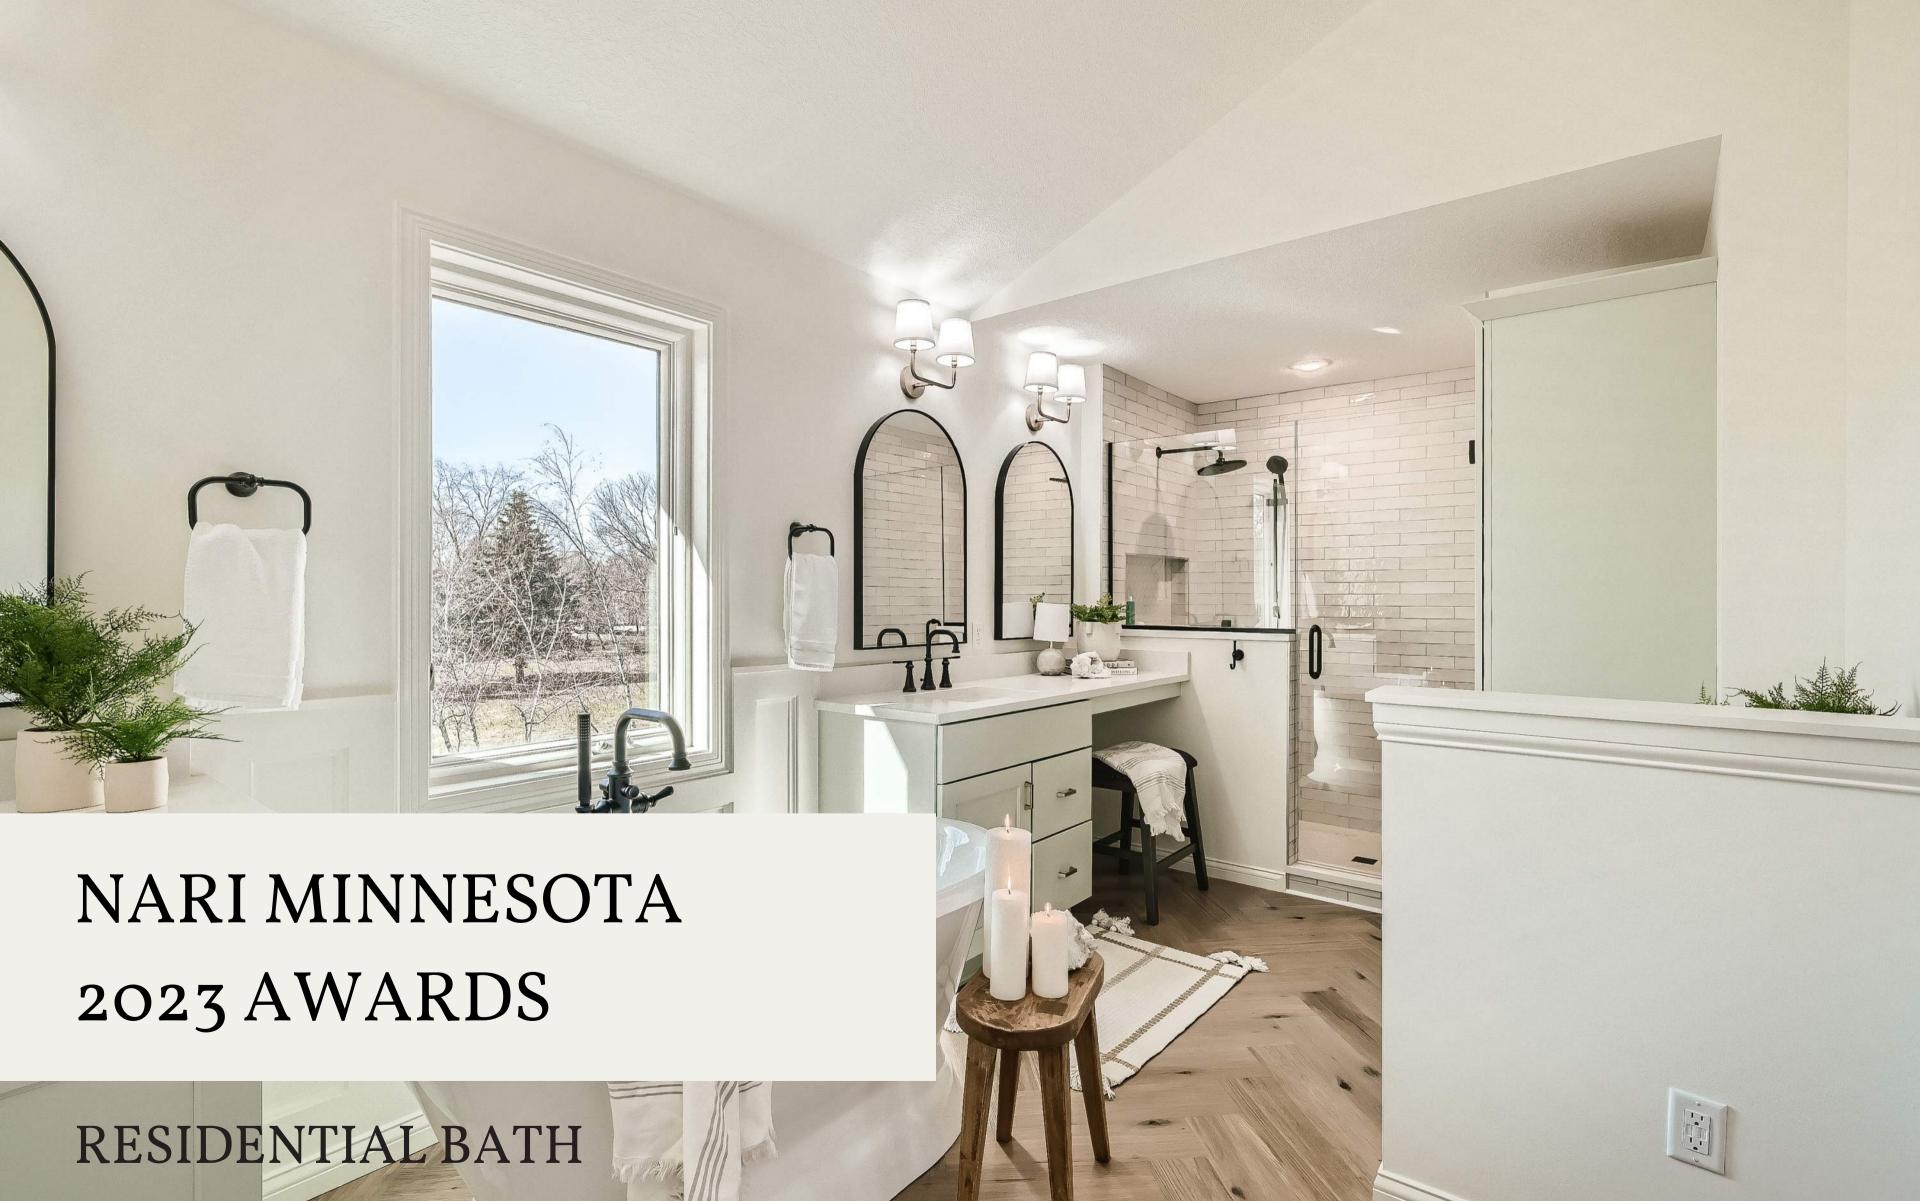

#### BEHIND THE REMODEL

Our clients sought to upgrade their old and cramped master bathroom by incorporating the adjacent closet space to accommodate a larger vanity, spacious walk-in shower, and a freestanding tub. The renovation design involved installing new ceramic tile flooring, a separate linen cabinet, a makeup station, quartz countertops, modern lighting fixtures, and customized cabinetry.es, and customized cabinetry.

#### MEETING CLIENT NEEDS

- Having a space to feel like an oasis
   away from the daily hustle and bustle
- Open feeling & modern design
- New lighting fixtures
- More efficient storage
- Updated flooring
- New hardware and plumbing fixtures
- Freestanding tub
- Custom cabinetry to match the design of the bath
- The warm color palette on walls to keep bright and fresh

# AESTHETICS & FUNCTIONALITY

- Herringbone LVP flooring
- Modern light fixtures
- Custom cabinets
- Unique shower tile
- Quartz on caps