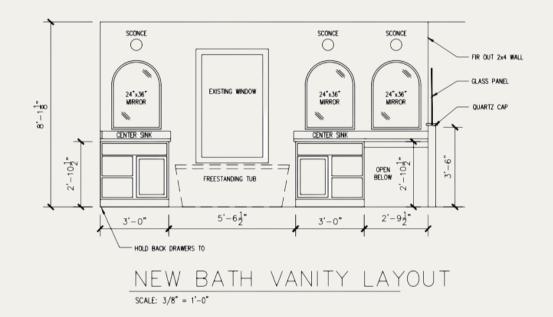

#### BEHIND THE REMODEL

Our clients sought to upgrade their old and cramped master bathroom by incorporating the adjacent closet space to accommodate a larger vanity, spacious walk-in shower, and a freestanding tub. The renovation design involved installing new ceramic tile flooring, a separate linen cabinet, a makeup station, quartz countertops, modern lighting fixtures, and customized cabinetry.es, and customized cabinetry.

# AESTHETICS & FUNCTIONALITY

- Herringbone LVP flooring
- Modern light fixtures
- Custom cabinets
- Unique shower tile
- Quartz on caps