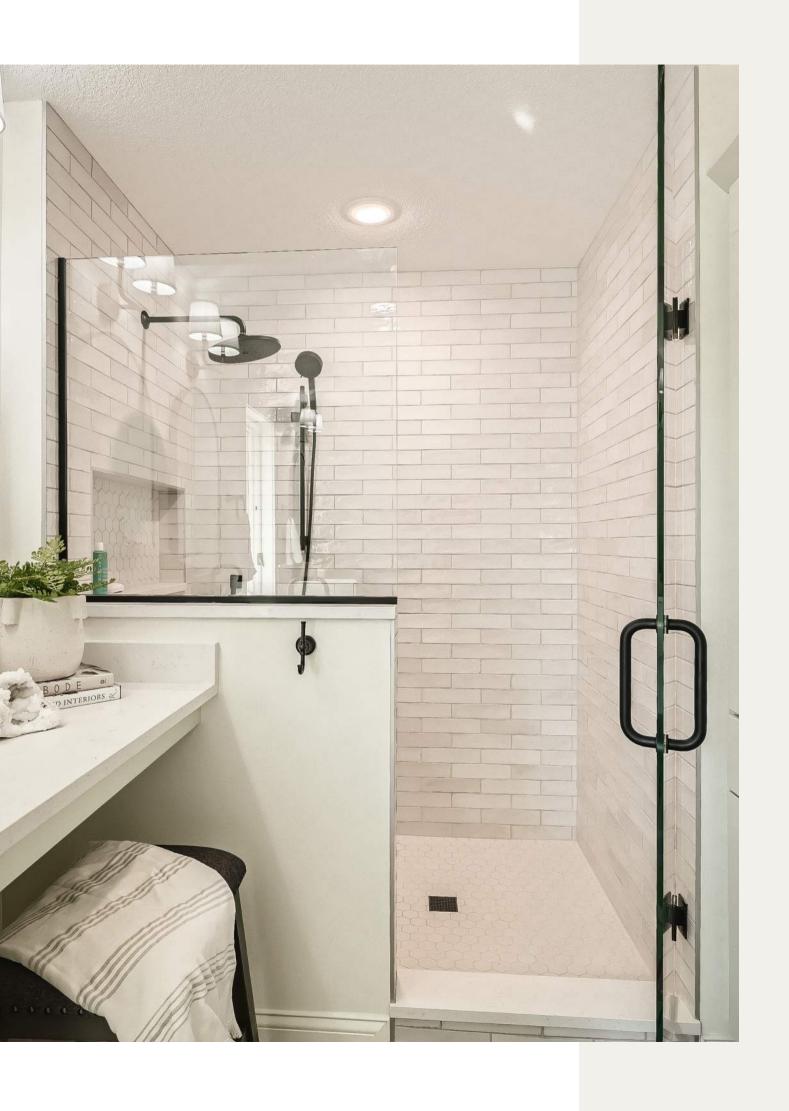

# AESTHETICS & FUNCTIONALITY

- Herringbone LVP flooring
- Modern light fixtures
- Custom cabinets
- Unique shower tile
- Quartz on caps

# PROJECT CHALLENGES, CRAFTMANSHIP, AND INNOVATIVE METHODS & USES

- The challenge to keep a secure construction corridor through the clients living area through the use of poly wall systems and floor coverings to contain dust and debris.
- Moving and adjusting structural members to accept the new plumbing layout without impacting the ceiling below.
- The homeowner needed to have unexpected surgery which impacted our construction schedule.
- Coordinating the remodel while two professionals working from home
- LVP flooring with a very detailed Herringbone pattern
- The use of Noble Seal shower membrane to insure a leakproof shower for years to come.
- Custom tiled shower with quartz pieces