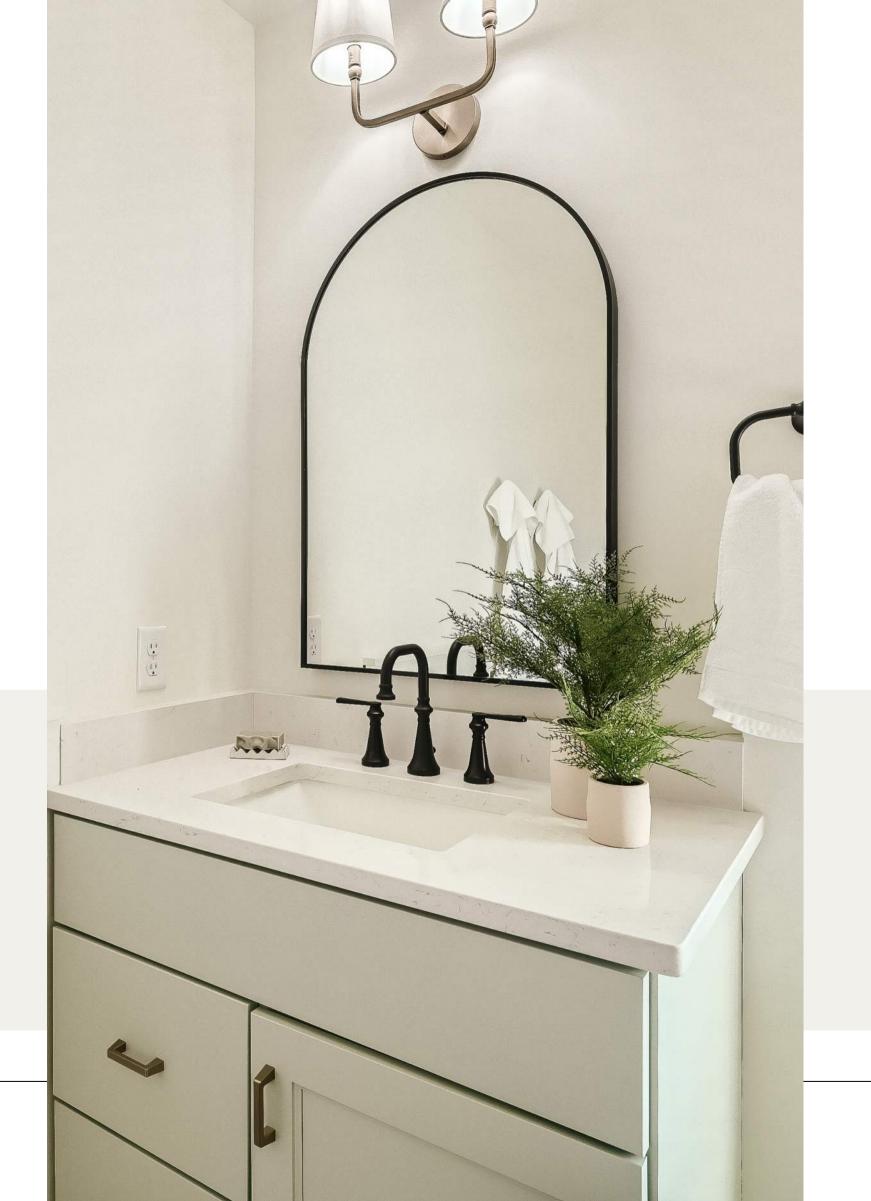

#### BEHIND THE REMODEL

Our clients sought to upgrade their old and cramped master bathroom by incorporating the adjacent closet space to accommodate a larger vanity, spacious walk-in shower, and a freestanding tub. The renovation design involved installing new ceramic tile flooring, a separate linen cabinet, a makeup station, quartz countertops, modern lighting fixtures, and customized cabinetry.es, and customized cabinetry.

#### MEETING CLIENT NEEDS

- Having a space to feel like an oasis
   away from the daily hustle and bustle
- Open feeling & modern design
- New lighting fixtures
- More efficient storage
- Updated flooring
- New hardware and plumbing fixtures
- Freestanding tub
- Custom cabinetry to match the design of the bath
- The warm color palette on walls to keep bright and fresh

# AESTHETICS & FUNCTIONALITY

- Herringbone LVP flooring
- Modern light fixtures
- Custom cabinets
- Unique shower tile
- Quartz on caps