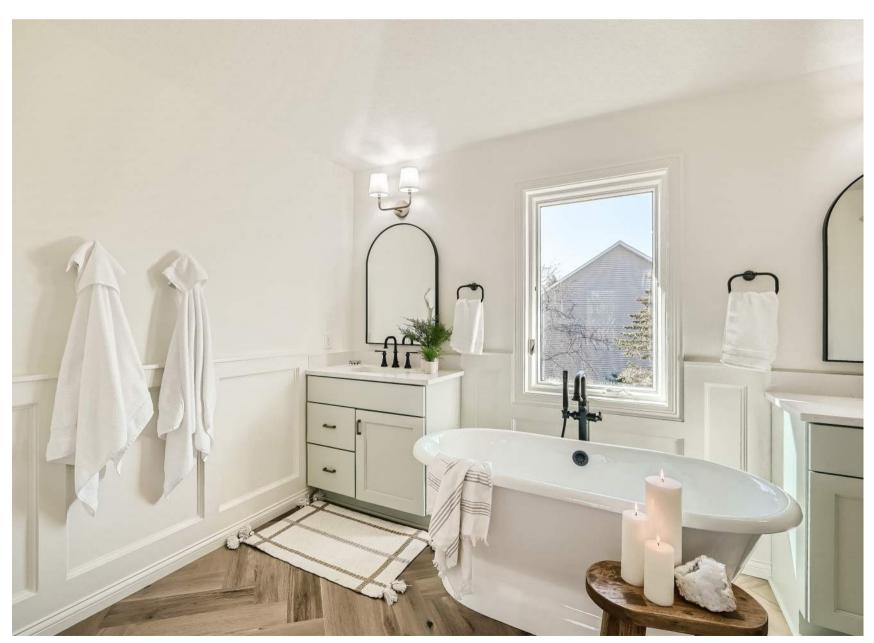

#### BEHIND THE REMODEL

Our clients sought to upgrade their old and cramped master bathroom by incorporating the adjacent closet space to accommodate a larger vanity, spacious walk-in shower, and a freestanding tub. The renovation design involved installing new ceramic tile flooring, a separate linen cabinet, a makeup station, quartz countertops, modern lighting fixtures, and customized cabinetry.es, and customized cabinetry.

#### MEETING CLIENT NEEDS

- Having a space to feel like an oasis
   away from the daily hustle and bustle
- Open feeling & modern design
- New lighting fixtures
- More efficient storage
- Updated flooring
- New hardware and plumbing fixtures
- Freestanding tub
- Custom cabinetry to match the design of the bath
- The warm color palette on walls to keep bright and fresh

## FLOORING PLANS

**AFTER** 

# AESTHETICS & FUNCTIONALITY

- Herringbone LVP flooring
- Modern light fixtures
- Custom cabinets
- Unique shower tile
- Quartz on caps