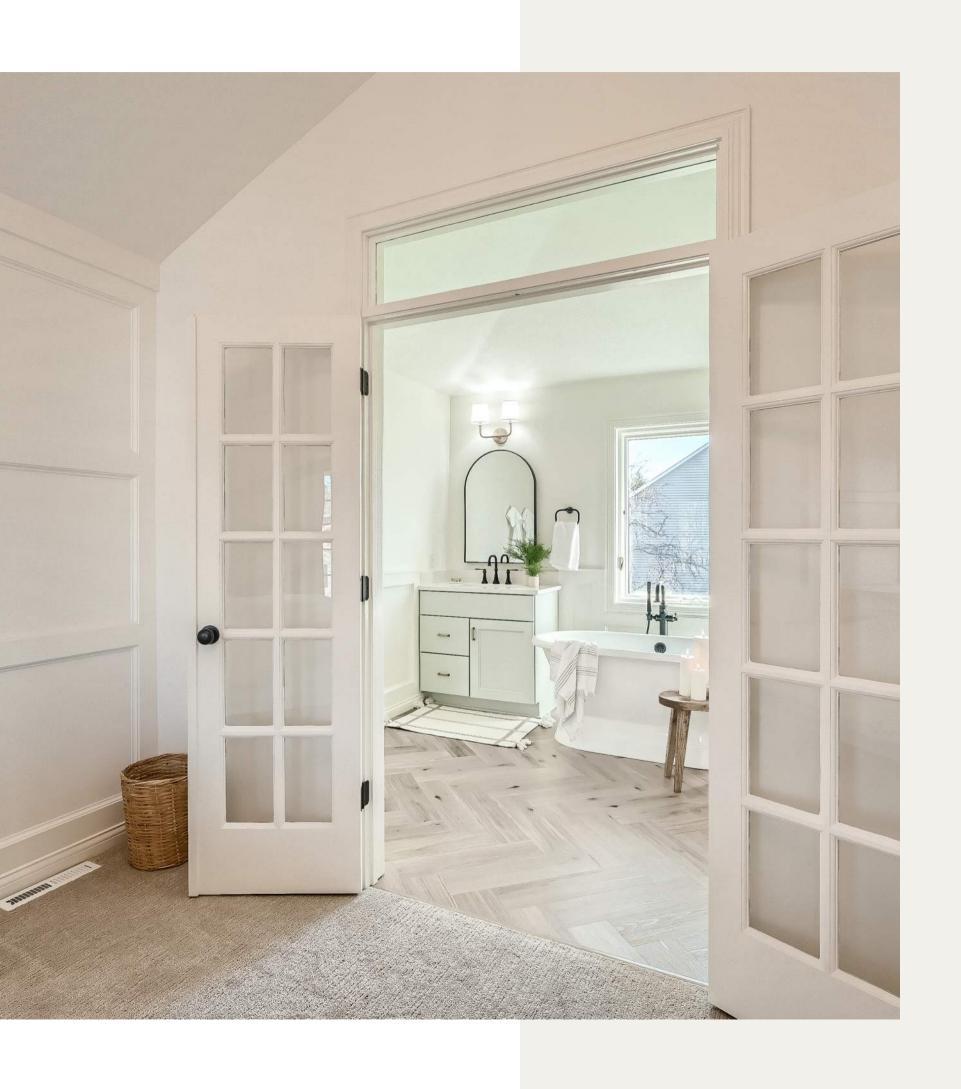

#### BEHIND THE REMODEL

Our clients sought to upgrade their old and cramped master bathroom by incorporating the adjacent closet space to accommodate a larger vanity, spacious walk-in shower, and a freestanding tub. The renovation design involved installing new ceramic tile flooring, a separate linen cabinet, a makeup station, quartz countertops, modern lighting fixtures, and customized cabinetry.es, and customized cabinetry.

#### MEETING CLIENT NEEDS

- Having a space to feel like an oasis
   away from the daily hustle and bustle
- Open feeling & modern design
- New lighting fixtures
- More efficient storage
- Updated flooring
- New hardware and plumbing fixtures
- Freestanding tub
- Custom cabinetry to match the design of the bath
- The warm color palette on walls to keep bright and fresh

# AESTHETICS & FUNCTIONALITY

- Herringbone LVP flooring
- Modern light fixtures
- Custom cabinets
- Unique shower tile
- Quartz on caps