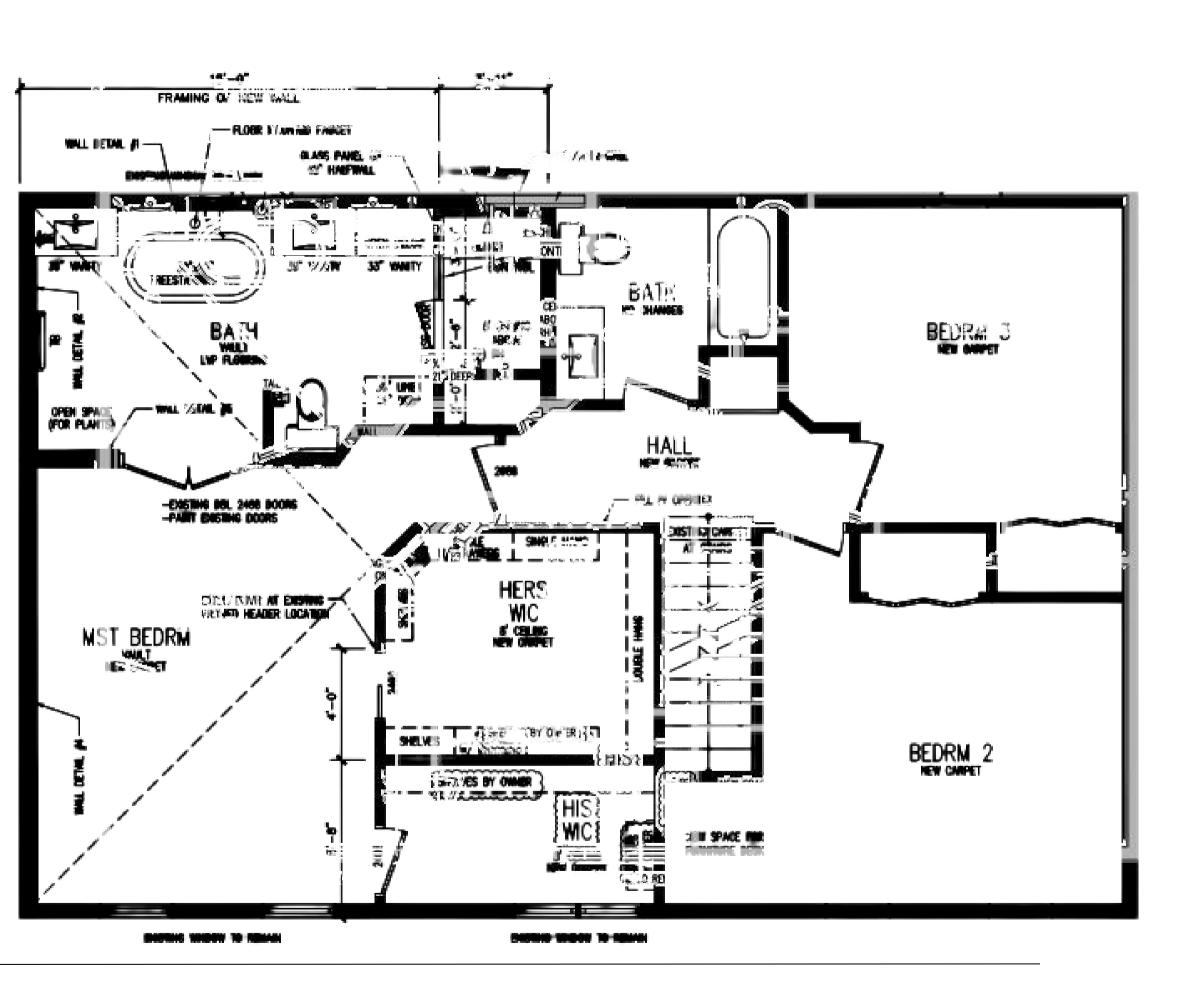

hower, and a freestanding tub. The renovation design involved installing new ceramic tile flooring, a separate linen cabinet, a makeup station, quartz countertops, modern lighting fixtures, and customized cabinetry.es, and customized cabinetry.







#### MEETING CLIENT NEEDS

- Having a space to feel like an oasis
   away from the daily hustle and bustle
- Open feeling & modern design
- New lighting fixtures
- More efficient storage
- Updated flooring
- New hardware and plumbing fixtures
- Freestanding tub
- Custom cabinetry to match the design of the bath
- The warm color palette on walls to keep bright and fresh

#### #GE. BATI: BATH BEDRM 3 HALL MST BEDRM SIT ING RM 4-10 0'-0" BEDRM 2 REMOVE DOOR AND — RLL SPACE W/ WALL REMOVE SHELVES

#### NARI COTY AWARDS

## FLOORING PLANS BEFORE



NARI COTY AWARDS

## FLOORING PLANS

**AFTER** 

#### **DETAILS**





NEW LINEN/ HAMPER DESIGN

SCALE: 3/8" = 1'-0"





















# AESTHETICS & FUNCTIONALITY

- Herringbone LVP flooring
- Modern light fixtures
- Custom cabinets
- Unique shower tile
- Quartz on caps



# PROJECT CHALLENGES, CRAFTMANSHIP, AND INNOVATIVE METHODS & USES

- The challenge to keep a secure construction corridor through the clients living area through the use of poly wall systems and floor coverings to contain dust and debris.
- Moving and adjusting structural members to accept the new plumbing layout without impacting the ceiling below.
- The homeowner needed to have unexpected surgery which impacted our construction schedule.
- Coordinating the remodel while two professionals working from home
- LVP f