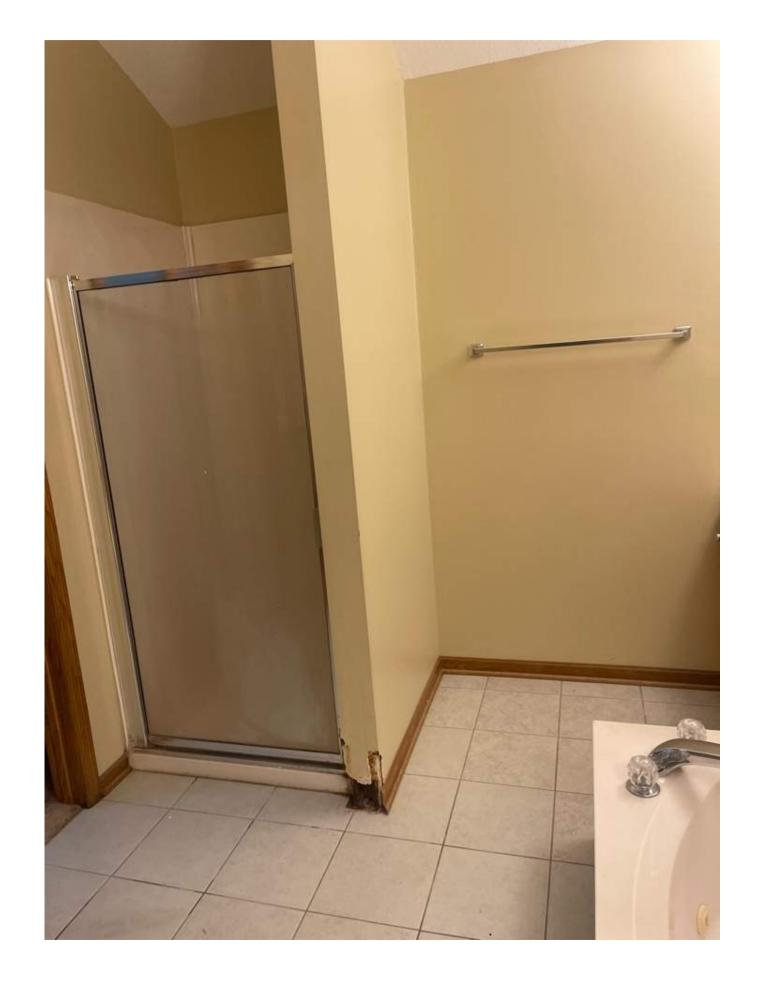

#### BEHIND THE REMODEL

Our clients sought to upgrade their old and cramped master bathroom by incorporating the adjacent closet space to accommodate a larger vanity, spacious walk-in shower, and a freestanding tub. The renovation design involved installing new ceramic tile flooring, a separate linen cabinet, a makeup station, quartz countertops, modern lighting fixtures, and customized cabinetry.es, and customized cabinetry.

#### MEETING CLIENT NEEDS

- Having a space to feel like an oasis
   away from the daily hustle and bustle
- Open feeling & modern design
- New lighting fixtures
- More efficient storage
- Updated flooring
- New hardware and plumbing fixtures
- Freestanding tub
- Custom cabinetry to match the design of the bath
- The warm color palette on walls to keep bright and fresh