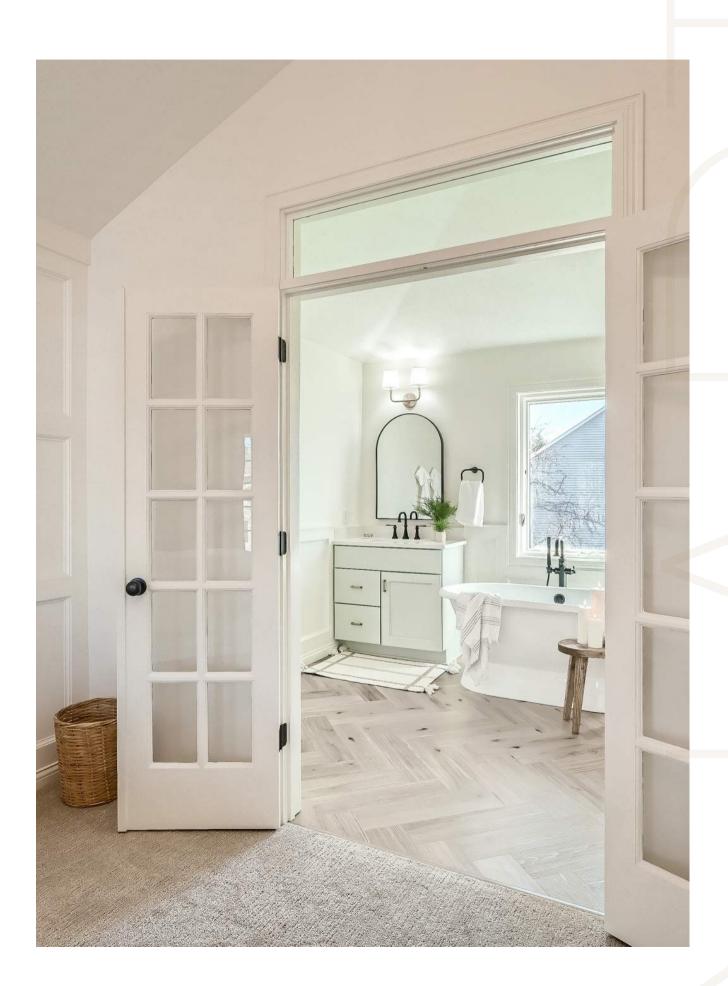

#### BEHIND THE REMODEL

Our clients sought to upgrade their old and cramped master bathroom by incorporating the adjacent closet space to accommodate a larger vanity, spacious walk-in shower, and a freestanding tub. The renovation design involved installing new ceramic tile flooring, a separate linen cabinet, a makeup station, quartz countertops, modern lighting fixtures, and customized cabinetry.es, and customized cabinetry.

#### MEETING CLIENT NEEDS

- Having a space to feel like an oasis
   away from the daily hustle and bustle
- Open feeling & modern design
- New lighting fixtures
- More efficient storage
- Updated flooring
- New hardware and plumbing fixtures
- Freestanding tub
- Custom cabinetry to match the design of the bath
- The warm color palette on walls to keep bright and fresh

# AESTHETICS & FUNCTIONALITY

- Herringbone LVP flooring
- Modern light fixtures
- Custom cabinets
- Unique shower tile
- Quartz on caps