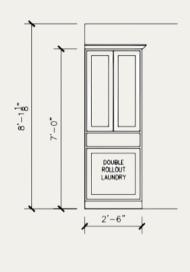

g new ceramic tile flooring, a separate linen cabinet, a makeup station, quartz countertops, modern lighting fixtures, and customized cabinetry.es, and customized cabinetry.







#### MEETING CLIENT NEEDS

- Having a space to feel like an oasis
   away from the daily hustle and bustle
- Open feeling & modern design
- New lighting fixtures
- More efficient storage
- Updated flooring
- New hardware and plumbing fixtures
- Freestanding tub
- Custom cabinetry to match the design of the bath
- The warm color palette on walls to keep bright and fresh

#### #GE. BATI: BATH BEDRM 3 HALL MST BEDRM SIT ING RM 4-10 0'-0" BEDRM 2 REMOVE DOOR AND — RLL SPACE W/ WALL REMOVE SHELVES

#### NARI COTY AWARDS

## FLOORING PLANS BEFORE



NARI COTY AWARDS

## FLOORING PLANS

**AFTER** 

#### **DETAILS**





NEW LINEN/ HAMPER DESIGN

SCALE: 3/8" = 1'-0"





















# AESTHETICS & FUNCTIONALITY

- Herringbone LVP flooring
- Modern light fixtures
- Custom cabinets
- Unique shower tile
- Quartz on caps



# PROJECT CHALLENGES, CRAFTMANSHIP, AND INNOVATIVE METHODS & USES

- The challenge to keep a secure construction corridor through the clients living area through the use of poly wall systems and floor coverings to contain dust and debris.
- Moving and adjusting structural members to accept the new plumbing layout without impacting the ceiling below.
- The homeowner needed to have unexpected surgery which impacted our construction schedule.
- Coordinating the remodel while two professionals working from home
- LVP flooring with a very detailed Herringbone pattern
- The use of Noble Sea