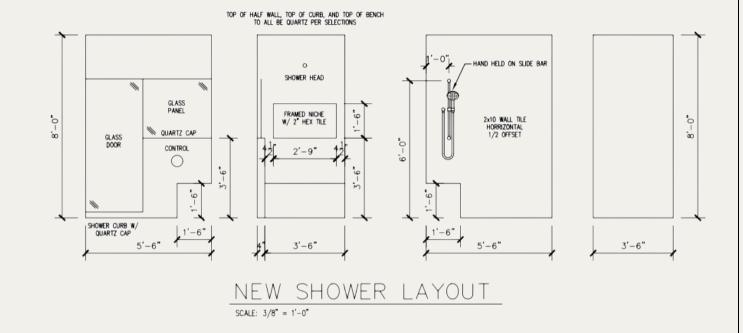

#### BEHIND THE REMODEL

Our clients sought to upgrade their old and cramped master bathroom by incorporating the adjacent closet space to accommodate a larger vanity, spacious walk-in shower, and a freestanding tub. The renovation design involved installing new ceramic tile flooring, a separate linen cabinet, a makeup station, quartz countertops, modern lighting fixtures, and customized cabinetry.es, and customized cabinetry.

# AESTHETICS & FUNCTIONALITY

- Herringbone LVP flooring
- Modern light fixtures
- Custom cabinets
- Unique shower tile
- Quartz on caps

# PROJECT CHALLENGES, CRAFTMANSHIP, AND INNOVATIVE METHODS & USES

- The challenge to keep a secure construction corridor through the clients living area through the use of poly wall systems and floor coverings to contain dust and debris.
- Moving and adjusting structural members to accept the new plumbing layout without impacting the ceiling below.
- The homeowner needed to have unexpected surgery which impacted our construction schedule.
- Coordinating the remodel while two professionals working from home
- LVP flooring with a very detailed Herringbone pattern
- The use of Noble Seal shower membrane to insure a leakproof shower for years to come.
- Custom tiled shower with quartz pieces