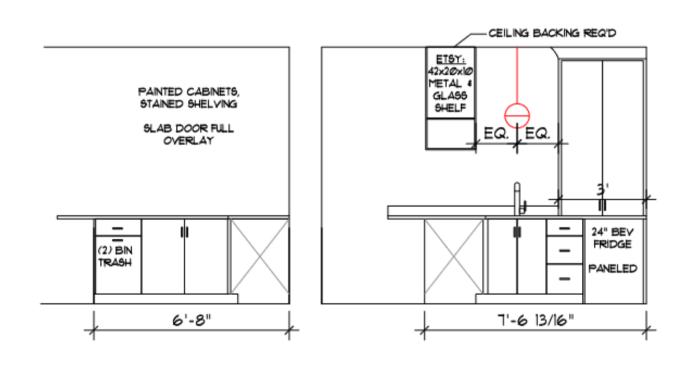

# **ELEVATION DETAILS**

# **LOWER LEVEL - FUNCTIONALITY**

- -The wet bar anchors the entertainment area. It features white quartz and charcoal cabinetry.
- -Ceiling-mounted industrial metal and glass shelving offers display space.
- -A beverage center set in a striking arched alcove provides space for bar supplies.
- -A nearly floor to ceiling wood wine rack inset into the neighboring wall provides style and function.
- -Natural light reflects off of the light-colored walls keeping the lower level bright.
- -Furnishings are gathered in several spaces offering those present options for seating.
- -Armchairs of differing sizes and covered in varied fabrics are present.
- -The low-flung electric fireplace provides perfect place to curl up and keep warm.

# **AESTHETICS - LOWER LEVEL**

- -A note of glam punctuates the boho-inspired design.
- -Arched alcoves repeat themselves throughout the space adding architectural interest and cohesivness.
- -The stained backing on the built-in creates high contrast against the charcoal finish. Push latches eliminate the need for external hardware and keep the clean yet tailored feel intact.
- -The wet bar features white quartz, charcoal cabinetry and ceiling-mounted industrial metal and glass shelving.
- -The beverage center is set in a striking arched alcove with shimmering wallpaper and chunky floating shelves.
- -A nearly floor to ceiling angular wood wine rack is inset into the wall neighboring the beverage center.