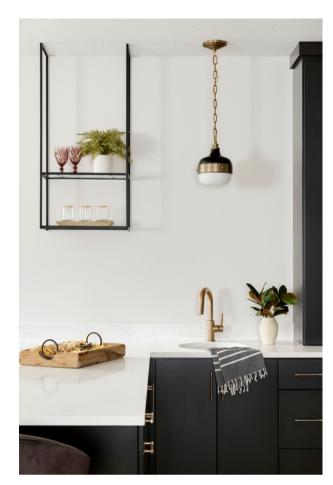

Upon entering the downstairs, a stunning wet bar can be seen which anchors the entertainment area. It features white quartz, charcoal cabinetry and ceiling-mounted industrial metal and glass shelving. A beverage center set in a striking arched alcove has a shimmering wallpaper backdrop and is accompanied by a nearly floor to ceiling wood wine rack inset into the neighboring wall.

# **LOWER LEVEL - FUNCTIONALITY**

- -The wet bar anchors the entertainment area. It features white quartz and charcoal cabinetry.
- -Ceiling-mounted industrial metal and glass shelving offers display space.
- -A beverage center set in a striking arched alcove provides space for bar supplies.
- -A nearly floor to ceiling wood wine rack inset into the neighboring wall provides style and function.
- -Natural light reflects off of the light-colored walls keeping the lower level bright.
- -Furnishings are gathered in several spaces offering those present options for seating.
- -Armchairs of differing sizes and covered in varied fabrics are present.
- -The low-flung electric fireplace provides perfect place to curl up and keep warm.

# **AESTHETICS - LOWER LEVEL**

- -A note of glam punctuates the boho-inspired design.
- -Arched alcoves repeat themselves throughout the space adding architectural interest and cohesivness.
- -The stained backing on the built-in creates high contrast against the charcoal finish. Push latches eliminate the need for external hardware and keep the clean yet tailored feel intact.
- -The wet bar features white quartz, charcoal cabinetry and ceiling-mounted industrial metal and glass shelving.
- -The beverage center is set in a striking arched alcove with shimmering wallpaper and chunky floating shelves.
- -A nearly floor to ceiling angular wood wine rack is inset into the wall neighboring the beverage center.