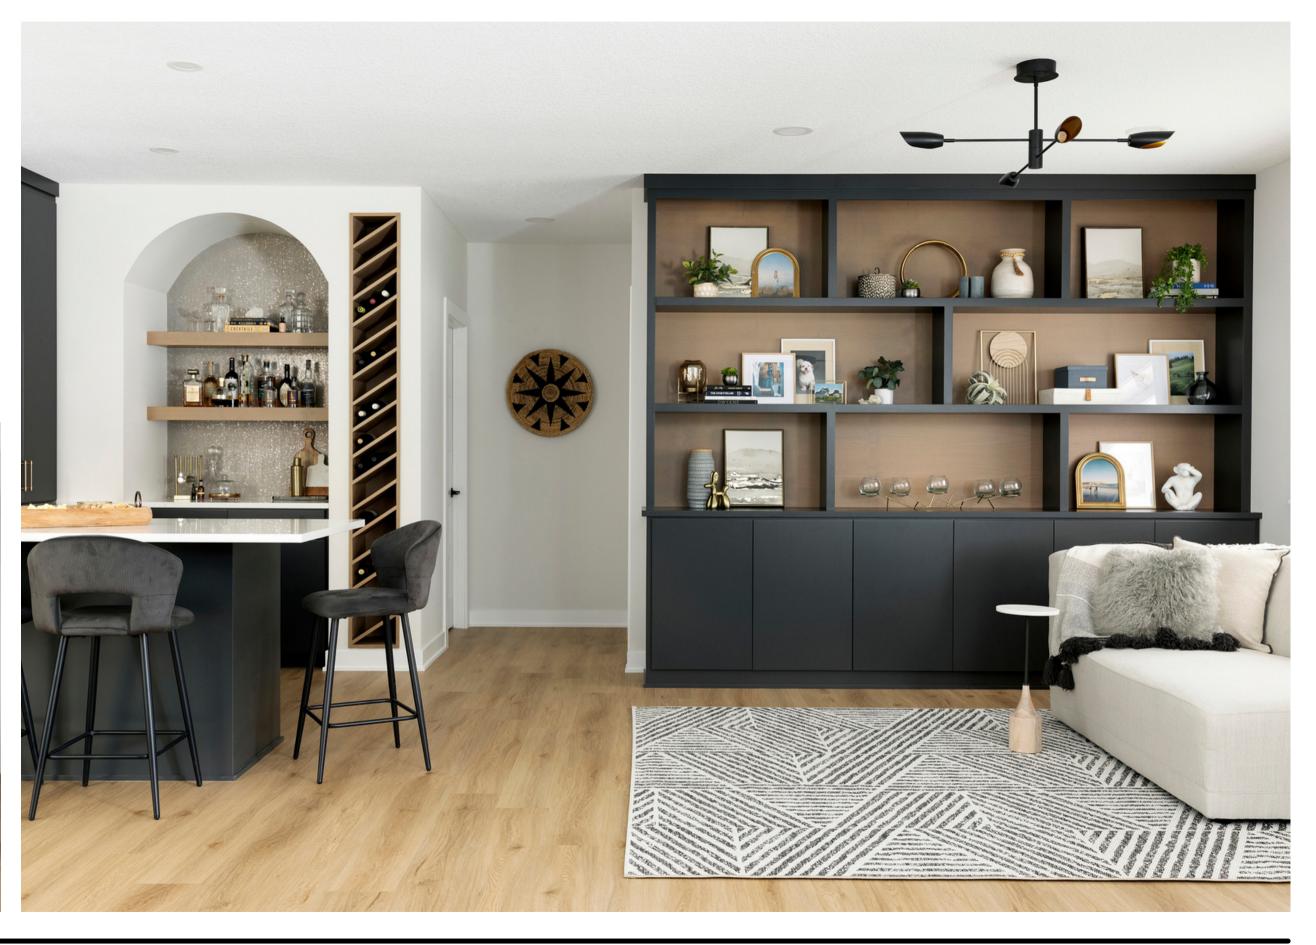

Upon entering the downstairs, a stunning wet bar can be seen which anchors the entertainment area. It features white quartz, charcoal cabinetry and ceiling-mounted industrial metal and glass shelving. A beverage center set in a striking arched alcove has a shimmering wallpaper backdrop and is accompanied by a nearly floor to ceiling wood wine rack inset into the neighboring wall.

Adjacent to the entertainment area is a comfortable seating area framed by a substantial charcoal-painted built-in and loaded with storage. The result is a setting that oozes hospitality with a contemporary bohoinspired vibe.

# **AESTHETICS - LOWER LEVEL**

- -A note of glam punctuates the boho-inspired design.
- -Arched alcoves repeat themselves throughout the space adding architectural interest and cohesivness.
- -The stained backing on the built-in creates high contrast against the charcoal finish. Push latches eliminate the need for external hardware and keep the clean yet tailored feel intact.
- -The wet bar features white quartz, charcoal cabinetry and ceiling-mounted industrial metal and glass shelving.
- -The beverage center is set in a striking arched alcove with shimmering wallpaper and chunky floating shelves.
- -A nearly floor to ceiling angular wood wine rack is inset into the wall neighboring the beverage center.