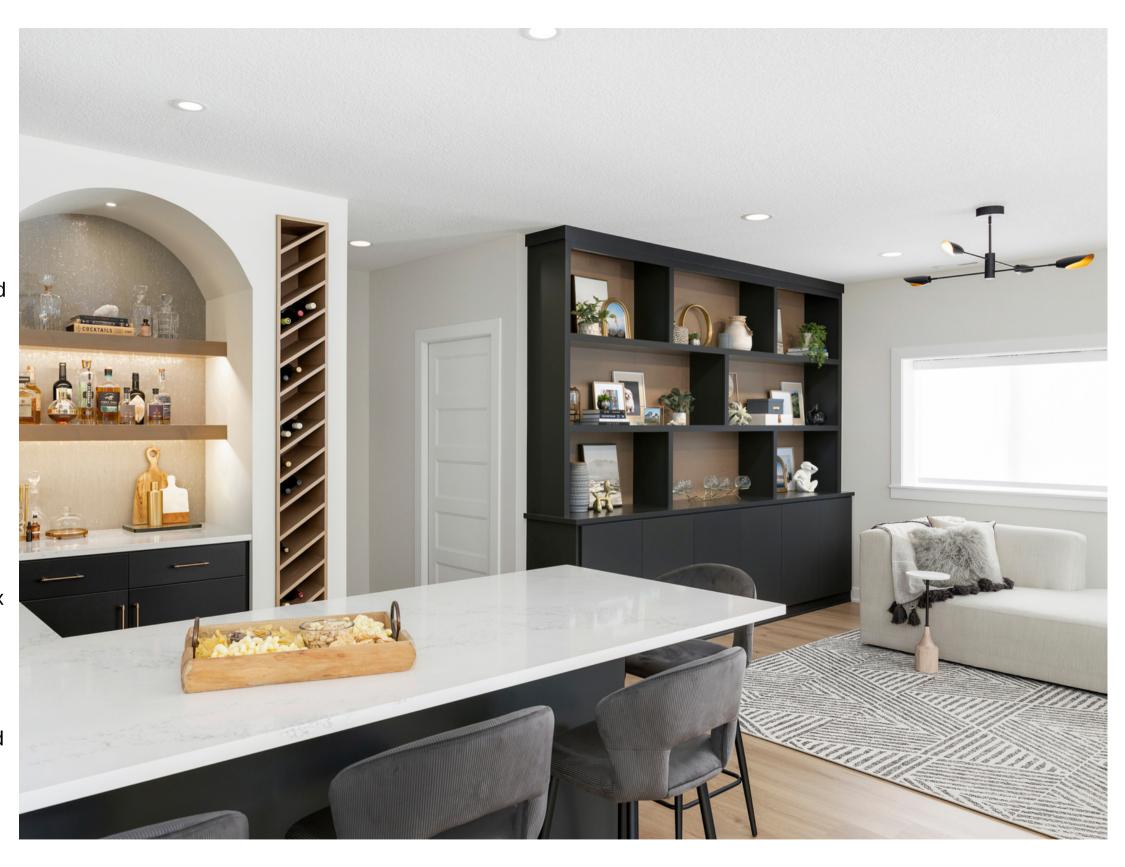

Upon entering the downstairs, a stunning wet bar can be seen which anchors the entertainment area. It features white quartz, charcoal cabinetry and ceiling-mounted industrial metal and glass shelving. A beverage center set in a striking arched alcove has a shimmering wallpaper backdrop and is accompanied by a nearly floor to ceiling wood wine rack inset into the neighboring wall.

Adjacent to the entertainment area is a comfortable seating area framed by a substantial charcoal-painted built-in and loaded with storage. The result is a setting that oozes hospitality with a contemporary bohoinspired vibe.

# **LOWER LEVEL - FUNCTIONALITY**

- -The wet bar anchors the entertainment area. It features white quartz and charcoal cabinetry.
- -Ceiling-mounted industrial metal and glass shelving offers display space.
- -A beverage center set in a striking arched alcove provides space for bar supplies.
- -A nearly floor to ceiling wood wine rack inset into the neighboring wall provides style and function.
- -Natural light reflects off of the light-colored walls keeping the lower level bright.
- -Furnishings are gathered in several spaces offering those present options for seating.
- -Armchairs of differing sizes and covered in varied fabrics are present.
- -The low-flung electric fireplace provides perfect place to curl up and keep warm.

# **AESTHETICS - LOWER LEVEL**

- -A note of glam punctuates the boho-inspired design.
- -Arched alcoves repeat themselves throughout the space adding architectural interest and cohesivness.
- -The stained backing on the built-in creates high contrast against the charcoal finish. Push latches eliminate the need for external hardware and keep the clean yet tailored feel intact.
- -The wet bar features white quartz, charcoal cabinetry and ceiling-mounted industrial metal and glass shelving.
- -The beverage center is set in a striking arched alcove with shimmering wallpaper and chunky floating shelves.
- -A nearly floor to ceiling angular wood wine rack is inset into the wall neighboring the beverage center.