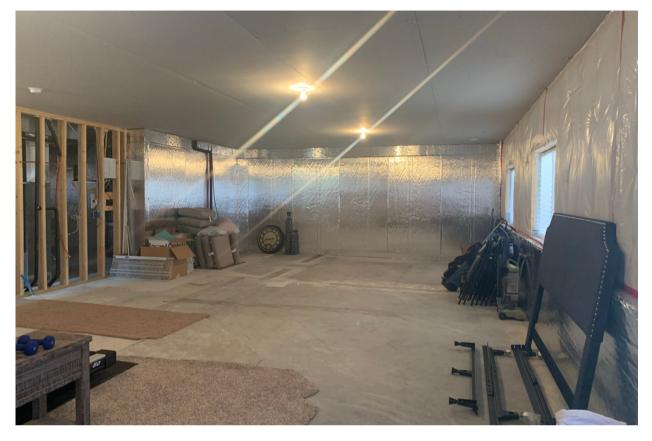

th a contemporary bohoinspired vibe.

A modern long low-flung fireplace sits on a stark white wall across the room providing a focal point for a secondary seating area. The arched design detail found in the entertainment area is repeated next to the fireplace in a lighted niche. This lower level offers various places to relax depending on your mood.

A three-quarter bath completes the lower level. Carrying the same color palette into the space provides for a cohesive design. A stained floating vanity, built-in open shelving with chunky shelves and niche accents add warmth to the small space.

The attention to detail throughout this lower level is hard to overstate. The end product provides a sophisticated haven of living and entertainment for this growing family!



# **BEFORE PHOTOS**







# **CLIENT REQUESTS AND BEFORE SITE PLAN**

- -Finish the lower level using the high-style vision already established in the upper levels of the home.
- -Create a luxurious entertainment space for family and friends.
- -Provide seating for many and plentiful storage.
- -Incorporate a style-forward wet bar to anchor the entertainment space.
- -Include a three-quarters bath to complete the lower level.
- -Provide a space for a future bedroom, to be utilized as an exercise room for the time being.



# **AFTER SITE PLAN**



# **ELEVATION DETAILS**









# **BEFORE AND AFTER**





# **PROJECT CHALLENGES**

#### **Previous Fire Damage**

The concrete slab was uneven and damaged due to the fact that the original home on the site had burned down.

#### Rough-Ins

The existing bar and bat