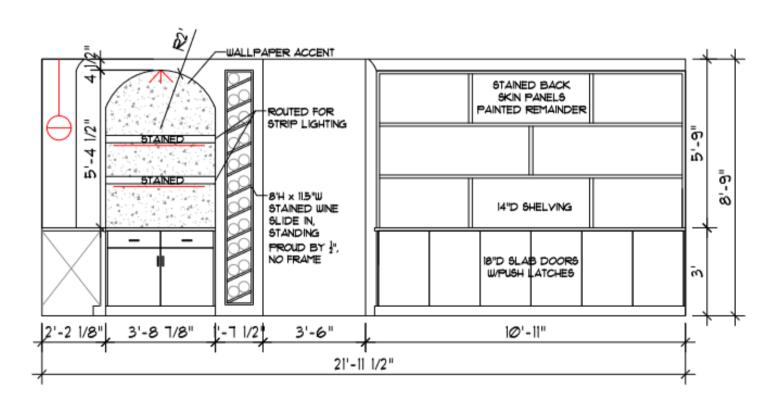

# **ELEVATION DETAILS**

# **LOWER LEVEL - FUNCTIONALITY**

- -The wet bar anchors the entertainment area. It features white quartz and charcoal cabinetry.
- -Ceiling-mounted industrial metal and glass shelving offers display space.
- -A beverage center set in a striking arched alcove provides space for bar supplies.
- -A nearly floor to ceiling wood wine rack inset into the neighboring wall provides style and function.
- -Natural light reflects off of the light-colored walls keeping the lower level bright.
- -Furnishings are gathered in several spaces offering those present options for seating.
- -Armchairs of differing sizes and covered in varied fabrics are present.
- -The low-flung electric fireplace provides perfect place to curl up and keep warm.

# **AESTHETICS - LOWER LEVEL**

- -A note of glam punctuates the boho-inspired design.
- -Arched alcoves repeat themselves throughout the space adding architectural interest and cohesivness.
- -The stained backing on the built-in creates high contrast against the charcoal finish. Push latches eliminate the need for external hardware and keep the clean yet tailored feel intact.
- -The wet bar features white quartz, charcoal cabinetry and ceiling-mounted industrial metal and glass shelving.
- -The beverage center is set in a striking arched alcove with shimmering wallpaper and chunky floating shelves.
- -A nearly floor to ceiling angular wood wine rack is inset into the wall neighboring the beverage center.