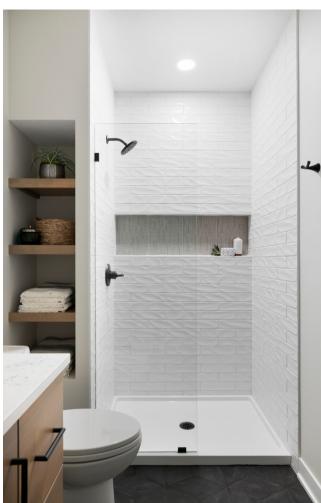

A three-quarter bath completes the lower level. Carrying the same color palette into the space provides for a cohesive design. A stained floating vanity, built-in open shelving with chunky shelves and niche accents add warmth to the small space.

### **FUNCTIONALITY - BATHROOM**

- -A three-quarter bath completes the lower level.
- -Stained floating vanity and built-in open shelving with chunky shelves and niche accents add storage to the small space, while keeping the feeling of airiness.
- -Unobstructed shower glass allows the feeling of openness to continue.

# **AESTHETICS - BATHROOM**

- -The three-quarters bath uses the same color palette as the main lower level to provide for a cohesive design.
- -Stained floating vanity and chunky open shelving with niche accents add warmth.
- -Undulated white tile in the shower pairs with dark gray diamond-shaped floor tile laid in a unique hex pattern to add contrast.
- -Unobstructed shower glass allows the small space to feel open.
- -Fixtures in and out of the shower carry a distinguishing black finish.