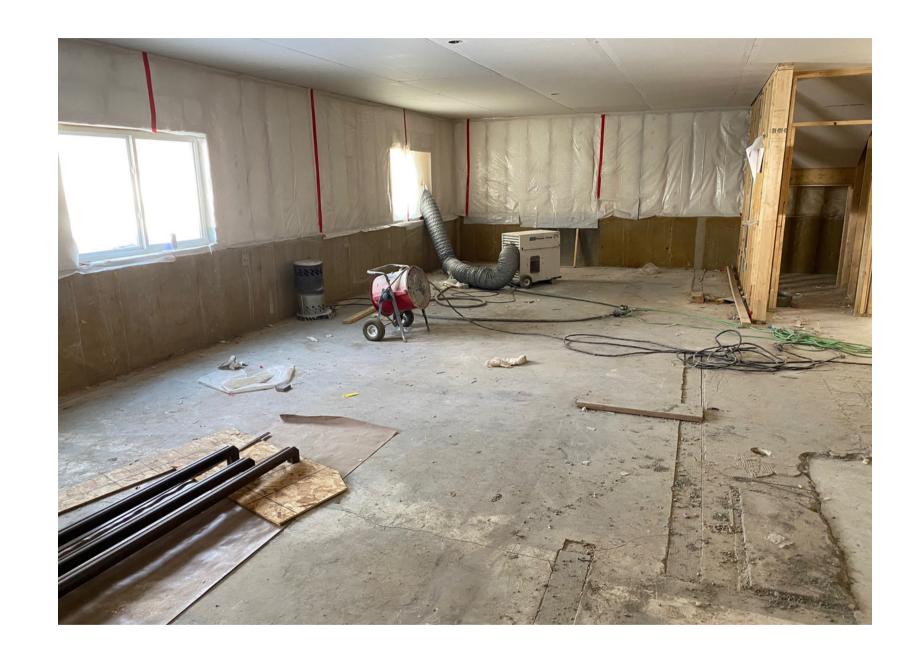

# **BEFORE PHOTOS**

#### **Previous Fire Damage**

The concrete slab was uneven and damaged due to the fact that the original home on the site had burned down.