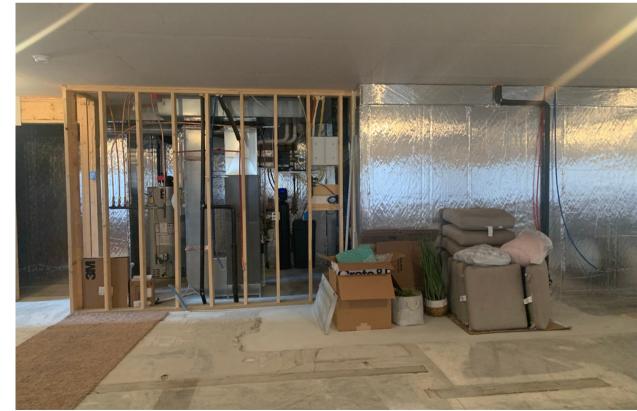

# **BEFORE PHOTOS**

#### Rough-Ins

The existing bar and bathroom rough-ins from the new construction had to be adjusted to fit the design plan.