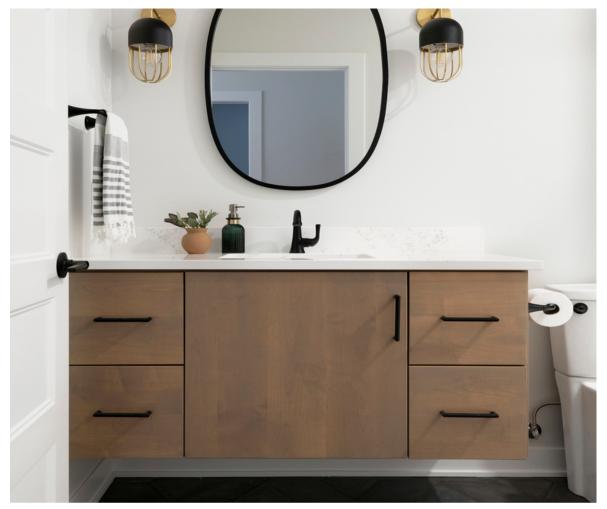

A three-quarter bath completes the lower level. Carrying the same color palette into the space provides for a cohesive design. A stained floating vanity, built-in open shelving with chunky shelves and niche accents add warmth to the small space.

### **FUNCTIONALITY - BATHROOM**

- -A three-quarter bath completes the lower level.
- -Stained floating vanity and built-in open shelving with chunky shelves and niche accents add storage to the small space, while keeping the feeling of airiness.
- -Unobstructed shower glass allows the feeling of openness to continue.

# **AESTHETICS - BATHROOM**

- -The three-quarters bath uses the same color palette as the main lower level to provide for a cohesive design.
- -Stained floating vanity and chunky open shelving with niche accents add warmth.
- -Undulated white tile in the shower pairs with dark gray diamond-shaped floor tile laid in a unique hex pattern to add contrast.
- -Unobstructed shower glass allows the small space to feel open.
- -Fixtures in and out of the shower carry a distinguishing black finish.