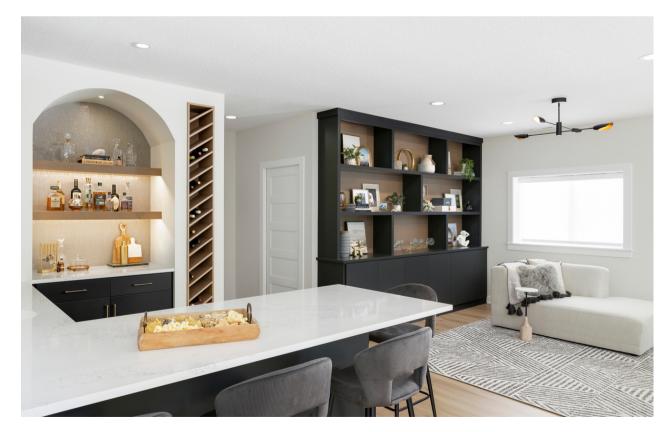

Upon entering the downstairs, a stunning wet bar can be seen which anchors the entertainment area. It features white quartz, charcoal cabinetry and ceiling-mounted industrial metal and glass shelving. A beverage center set in a striking arched alcove has a shimmering wallpaper backdrop and is accompanied by a nearly floor to ceiling wood wine rack inset into the neighboring wall.

Adjacent to the entertainment area is a comfortable seating area framed by a substantial charcoal-painted built-in and loaded with storage. The result is a setting that oozes hospitality with a contemporary bohoinspired vibe.

# **LOWER LEVEL - FUNCTIONALITY**

- -The wet bar anchors the entertainment area. It features white quartz and charcoal cabinetry.
- -Ceiling-mounted industrial metal and glass shelving offers display space.
- -A beverage center set in a striking arched alcove provides space for bar supplies.
- -A nearly floor to ceiling wood wine rack inset into the neighboring wall provides style and function.
- -Natural light reflects off of the light-colored walls keeping the lower level bright.
- -Furnishings are gathered in several spaces offering those present options for seating.
- -Armchairs of differing sizes and covered in varied fabrics are present.
- -The low-flung electric fireplace provides perfect place to curl up and keep warm.

# **AESTHETICS - LOWER LEVEL**

- -A note of glam punctuates the boho-inspired design.
- -Arched alcoves repeat themselves throughout the space adding architectural interest and cohesivness.
- -The stained backing on the built-in creates high contrast against the charcoal finish. Push latches eliminate the need for external hardware and keep the clean yet tailored feel intact.
- -The wet bar features white quartz, charcoal cabinetry and ceiling-mounted industrial metal and glass shelving.
- -The beverage center is set in a striking arched alcove with shimmering wallpaper and chunky floating shelves.
- -A nearly floor to ceiling angular wood wine rack is inset into the wall neighboring the beverage center.