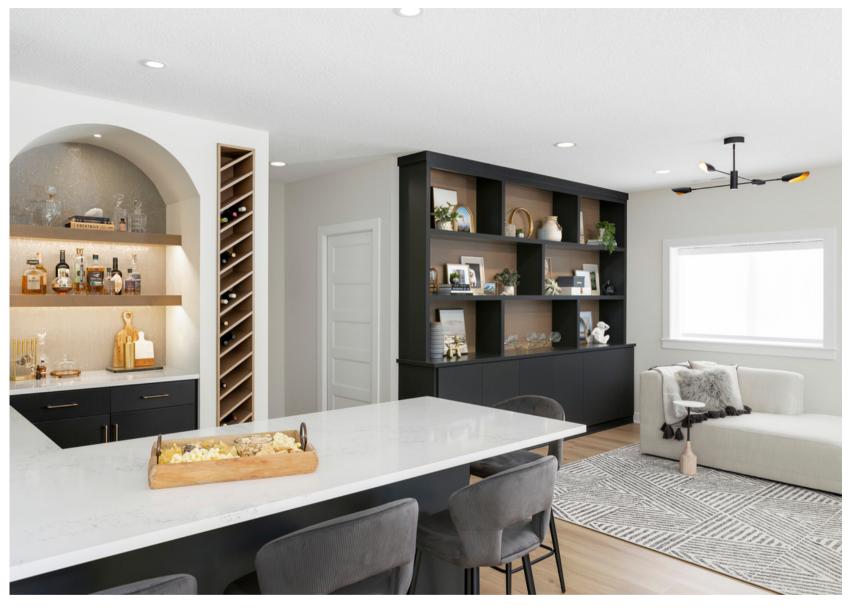

Upon entering the downstairs, a stunning wet bar can be seen which anchors the entertainment area. It features white quartz, charcoal cabinetry and ceiling-mounted industrial metal and glass shelving. A beverage center set in a striking arched alcove has a shimmering wallpaper backdrop and is accompanied by a nearly floor to ceiling wood wine rack inset into the neighboring wall.

Adjacent to the entertainment area is a comfortable seating area framed by a substantial charcoal-painted built-in and loaded with storage. The result is a setting that oozes hospitality with a contemporary bohoinspired vibe.

# **LOWER LEVEL - FUNCTIONALITY**

- -The wet bar anchors the entertainment area. It features white quartz and charcoal cabinetry.
- -Ceiling-mounted industrial metal and glass shelving offers display space.
- -A beverage center set in a striking arched alcove provides space for bar supplies.
- -A nearly floor to ceiling wood wine rack inset into the neighboring wall provides style and function.
- -Natural light reflects off of the light-colored walls keeping the lower level bright.
- -Furnishings are gathered in several spaces offering those present options for seating.
- -Armchairs of differing sizes and covered in varied fabrics are present.
- -The low-flung electric fireplace provides perfect place to curl up and keep warm.

# **AESTHETICS - LOWER LEVEL**

- -A note of glam punctuates the boho-inspired design.
- -Arched alcoves repeat themselves throughout the space adding architectural interest and cohesivness.
- -The stained backing on the built-in creates high contrast against the charcoal finish. Push latches eliminate the need for external hardware and keep the clean yet tailored feel intact.
- -The wet bar features white quartz, charcoal cabinetry and ceiling-mounted industrial metal and glass shelving.
- -The beverage center is set in a striking arched alcove with shimmering wallpaper and chunky floating shelves.
- -A nearly floor to ceiling angular wood wine rack is inset into the wall neighboring the beverage center.