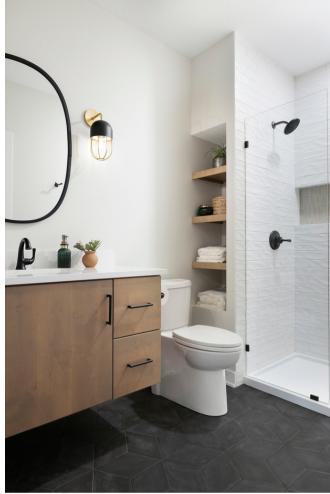

A three-quarter bath completes the lower level. Carrying the same color palette into the space provides for a cohesive design. A stained floating vanity, built-in open shelving with chunky shelves and niche accents add warmth to the small space.

### **FUNCTIONALITY - BATHROOM**

- -A three-quarter bath completes the lower level.
- -Stained floating vanity and built-in open shelving with chunky shelves and niche accents add storage to the small space, while keeping the feeling of airiness.
- -Unobstructed shower glass allows the feeling of openness to continue.

# **AESTHETICS - BATHROOM**

- -The three-quarters bath uses the same color palette as the main lower level to provide for a cohesive design.
- -Stained floating vanity and chunky open shelving with niche accents add warmth.
- -Undulated white tile in the shower pairs with dark gray diamond-shaped floor tile laid in a unique hex pattern to add contrast.
- -Unobstructed shower glass allows the small space to feel open.
- -Fixtures in and out of the shower carry a distinguishing black finish.