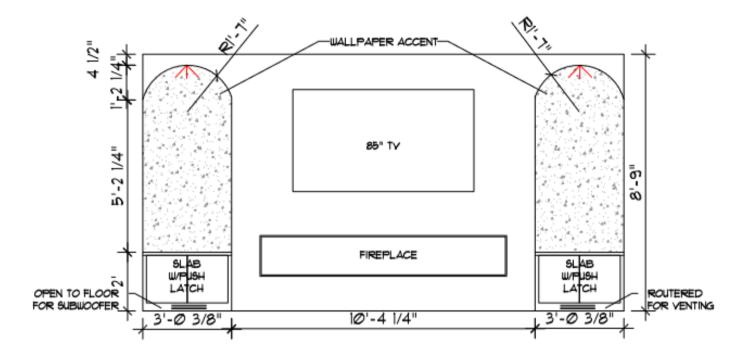

# **ELEVATION DETAILS**

A modern long low-flung fireplace sits on a stark white wall across the room providing a focal point for a secondary seating area. The arched design detail found in the entertainment area is repeated next to the fireplace in a lighted niche. This lower level offers various places to relax depending on your mood.