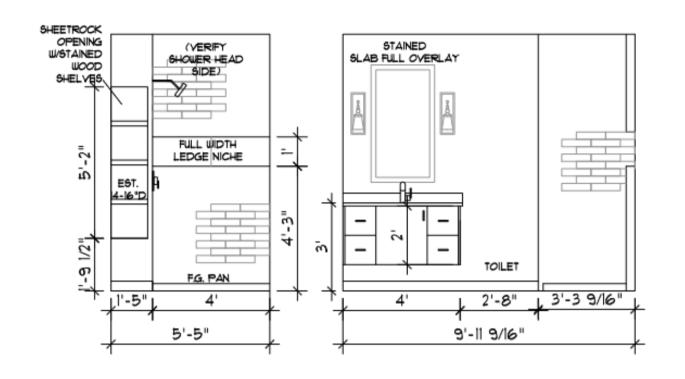

# **ELEVATION DETAILS**

A three-quarter bath completes the lower level. Carrying the same color palette into the space provides for a cohesive design. A stained floating vanity, built-in open shelving with chunky shelves and niche accents add warmth to the small space.

### **FUNCTIONALITY - BATHROOM**

- -A three-quarter bath completes the lower level.
- -Stained floating vanity and built-in open shelving with chunky shelves and niche accents add storage to the small space, while keeping the feeling of airiness.
- -Unobstructed shower glass allows the feeling of openness to continue.

# **AESTHETICS - BATHROOM**

- -The three-quarters bath uses the same color palette as the main lower level to provide for a cohesive design.
- -Stained floating vanity and chunky open shelving with niche accents add warmth.
- -Undulated white tile in the shower pairs with dark gray diamond-shaped floor tile laid in a unique hex pattern to add contrast.
- -Unobstructed shower glass allows the small space to feel open.
- -Fixtures in and out of the shower carry a distinguishing black finish.