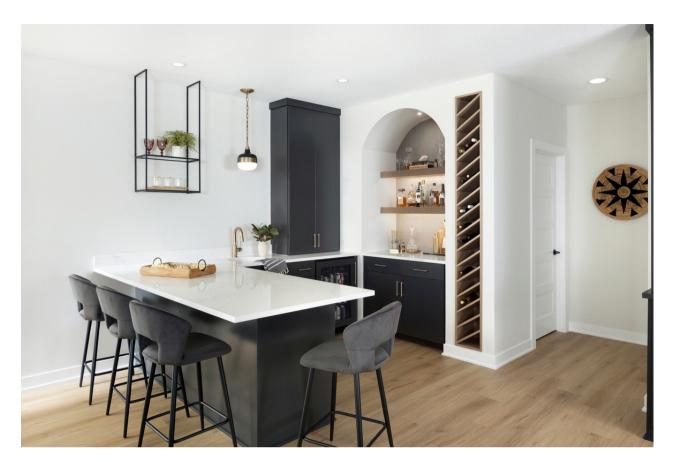

Upon entering the downstairs, a stunning wet bar can be seen which anchors the entertainment area. It features white quartz, charcoal cabinetry and ceiling-mounted industrial metal and glass shelving. A beverage center set in a striking arched alcove has a shimmering wallpaper backdrop and is accompanied by a nearly floor to ceiling wood wine rack inset into the neighboring wall.

# **LOWER LEVEL - FUNCTIONALITY**

- -The wet bar anchors the entertainment area. It features white quartz and charcoal cabinetry.
- -Ceiling-mounted industrial metal and glass shelving offers display space.
- -A beverage center set in a striking arched alcove provides space for bar supplies.
- -A nearly floor to ceiling wood wine rack inset into the neighboring wall provides style and function.
- -Natural light reflects off of the light-colored walls keeping the lower level bright.
- -Furnishings are gathered in several spaces offering those present options for seating.
- -Armchairs of differing sizes and covered in varied fabrics are present.
- -The low-flung electric fireplace provides perfect place to curl up and keep warm.