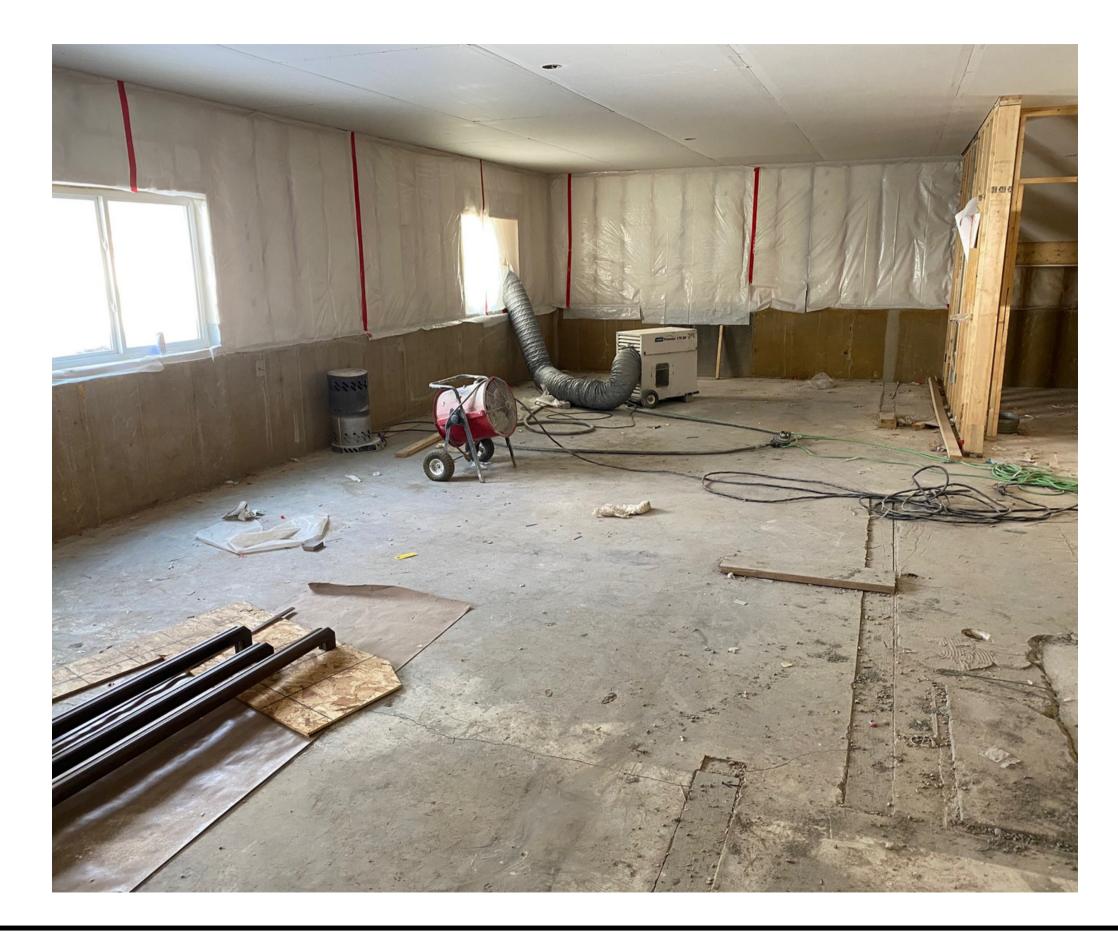

# **BEFORE PHOTOS**

#### **Previous Fire Damage**

The concrete slab was uneven and damaged due to the fact that the original home on the site had burned down.