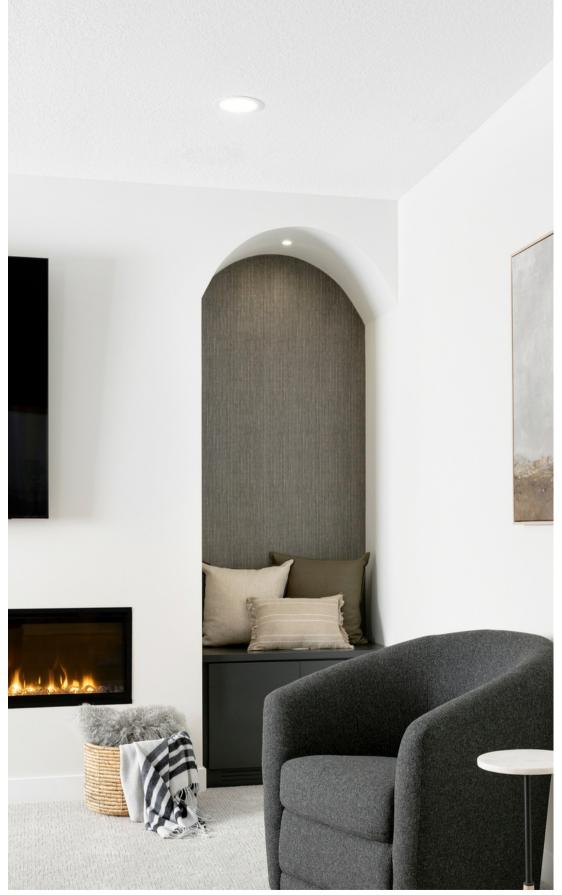

Upon entering the downstairs, a stunning wet bar can be seen which anchors the entertainment area. It features white quartz, charcoal cabinetry and ceiling-mounted industrial metal and glass shelving. A beverage center set in a striking arched alcove has a shimmering wallpaper backdrop and is accompanied by a nearly floor to ceiling wood wine rack inset into the neighboring wall.

Adjacent to the entertainment area is a comfortable seating area framed by a substantial charcoal-painted built-in and loaded with storage. The result is a setting that oozes hospitality with a contemporary bohoinspired vibe.

A modern long low-flung fireplace sits on a stark white wall across the room providing a focal point for a secondary seating area. The arched design detail found in the entertainment area is repeated next to the fireplace in a lighted niche. This lower level offers various places to relax depending on your mood.

# **LOWER LEVEL - FUNCTIONALITY**

- -The wet bar anchors the entertainment area. It features white quartz and charcoal cabinetry.
- -Ceiling-mounted industrial metal and glass shelving offers display space.
- -A beverage center set in a striking arched alcove provides space for bar supplies.
- -A nearly floor to ceiling wood wine rack inset into the neighboring wall provides style and function.
- -Natural light reflects off of the light-colored walls keeping the lower level bright.
- -Furnishings are gathered in several spaces offering those present options for seating.
- -Armchairs of differing sizes and covered in varied fabrics are present.
- -The low-flung electric fireplace provides perfect place to curl up and keep warm.

# **AESTHETICS - LOWER LEVEL**

- -A note of glam punctuates the boho-inspired design.
- -Arched alcoves repeat themselves throughout the space adding architectural interest and cohesivness.
- -The stained backing on the built-in creates high contrast against the charcoal finish. Push latches eliminate the need for external hardware and keep the clean yet tailored feel intact.
- -The wet bar features white quartz, charcoal cabinetry and ceiling-mounted industrial metal and glass shelving.
- -The beverage center is set in a striking arched alcove with shimmering wallpaper and chunky floating shelves.
- -A nearly floor to ceiling angular wood wine rack is inset into the wall neighboring the beverage center.