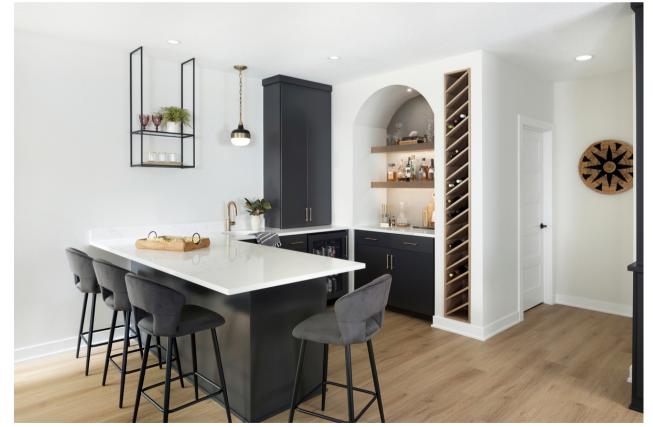

Upon entering the downstairs, a stunning wet bar can be seen which anchors the entertainment area. It features white quartz, charcoal cabinetry and ceiling-mounted industrial metal and glass shelving. A beverage center set in a striking arched alcove has a shimmering wallpaper backdrop and is accompanied by a nearly floor to ceiling wood wine rack inset into the neighboring wall.

# **LOWER LEVEL - FUNCTIONALITY**

- -The wet bar anchors the entertainment area. It features white quartz and charcoal cabinetry.
- -Ceiling-mounted industrial metal and glass shelving offers display space.
- -A beverage center set in a striking arched alcove provides space for bar supplies.
- -A nearly floor to ceiling wood wine rack inset into the neighboring wall provides style and function.
- -Natural light reflects off of the light-colored walls keeping the lower level bright.
- -Furnishings are gathered in several spaces offering those present options for seating.
- -Armchairs of differing sizes and covered in varied fabrics are present.
- -The low-flung electric fireplace provides perfect place to curl up and keep warm.

# **AESTHETICS - LOWER LEVEL**

- -A note of glam punctuates the boho-inspired design.
- -Arched alcoves repeat themselves throughout the space adding architectural interest and cohesivness.
- -The stained backing on the built-in creates high contrast against the charcoal finish. Push latches eliminate the need for external hardware and keep the clean yet tailored feel intact.
- -The wet bar features white quartz, charcoal cabinetry and ceiling-mounted industrial metal and glass shelving.
- -The beverage center is set in a striking arched alcove with shimmering wallpaper and chunky floating shelves.
- -A nearly floor to ceiling angular wood wine rack is inset into the wall neighboring the beverage center.