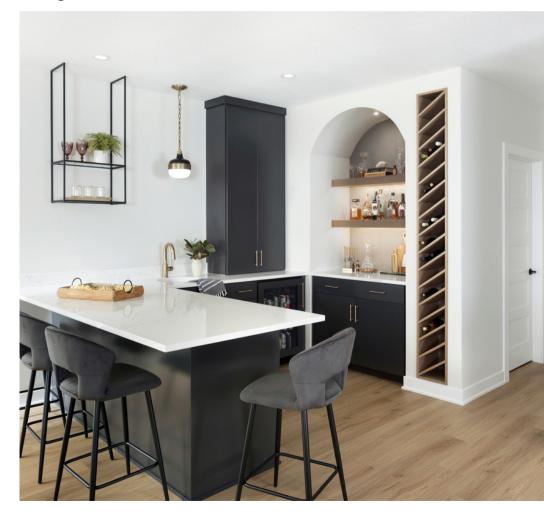

Upon entering the downstairs, a stunning wet bar can be seen which anchors the entertainment area. It features white quartz, charcoal cabinetry and ceiling-mounted industrial metal and glass shelving. A beverage center set in a striking arched alcove has a shimmering wallpaper backdrop and is accompanied by a nearly floor to ceiling wood wine rack inset into the neighboring wall.

# **LOWER LEVEL - FUNCTIONALITY**

- -The wet bar anchors the entertainment area. It features white quartz and charcoal cabinetry.
- -Ceiling-mounted industrial metal and glass shelving offers display space.
- -A beverage center set in a striking arched alcove provides space for bar supplies.
- -A nearly floor to ceiling wood wine rack inset into the neighboring wall provides style and function.
- -Natural light reflects off of the light-colored walls keeping the lower level bright.
- -Furnishings are gathered in several spaces offering those present options for seating.
- -Armchairs of differing sizes and covered in varied fabrics are present.
- -The low-flung electric fireplace provides perfect place to curl up and keep warm.

# **AESTHETICS - LOWER LEVEL**

- -A note of glam punctuates the boho-inspired design.
- -Arched alcoves repeat themselves throughout the space adding architectural interest and cohesivness.
- -The stained backing on the built-in creates high contrast against the charcoal finish. Push latches eliminate the need for external hardware and keep the clean yet tailored feel intact.
- -The wet bar features white quartz, charcoal cabinetry and ceiling-mounted industrial metal and glass shelving.
- -The beverage center is set in a striking arched alcove with shimmering wallpaper and chunky floating shelves.
- -A nearly floor to ceiling angular wood wine rack is inset into the wall neighboring the beverage center.