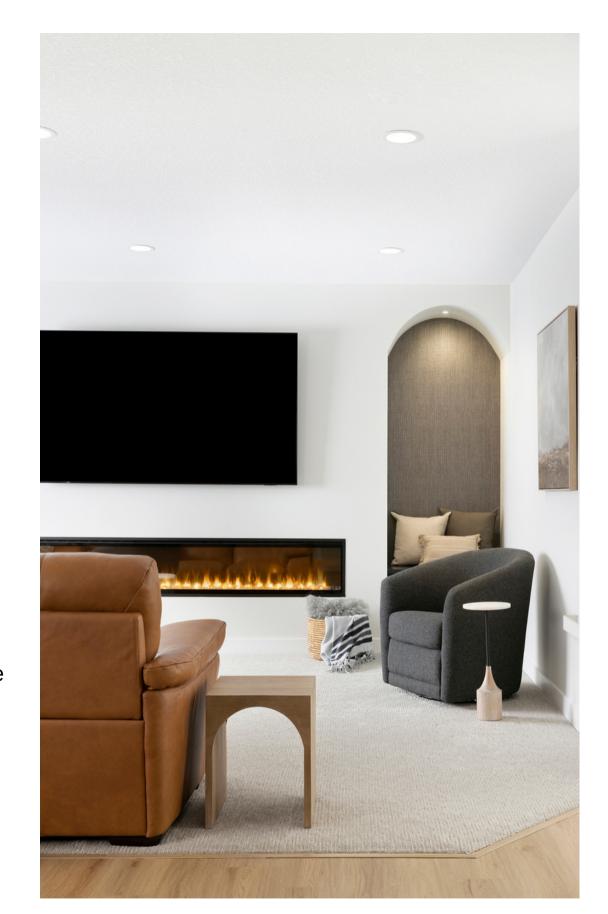

A modern long low-flung fireplace sits on a stark white wall across the room providing a focal point for a secondary seating area. The arched design detail found in the entertainment area is repeated next to the fireplace in a lighted niche. This lower level offers various places to relax depending on your mood.