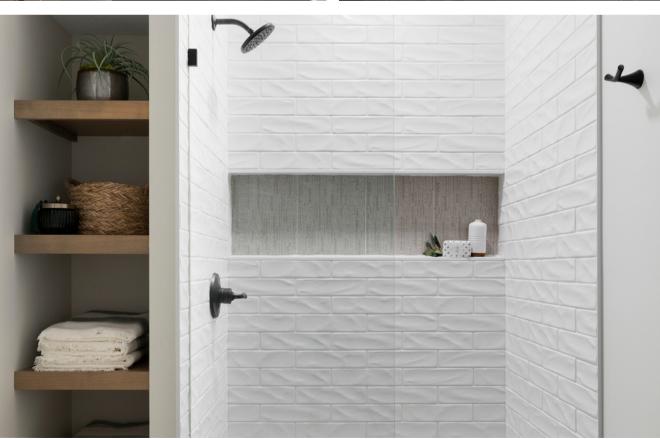

A three-quarter bath completes the lower level. Carrying the same color palette into the space provides for a cohesive design. A stained floating vanity, built-in open shelving with chunky shelves and niche accents add warmth to the small space.

### **FUNCTIONALITY - BATHROOM**

- -A three-quarter bath completes the lower level.
- -Stained floating vanity and built-in open shelving with chunky shelves and niche accents add storage to the small space, while keeping the feeling of airiness.
- -Unobstructed shower glass allows the feeling of openness to continue.

# **AESTHETICS - BATHROOM**

- -The three-quarters bath uses the same color palette as the main lower level to provide for a cohesive design.
- -Stained floating vanity and chunky open shelving with niche accents add warmth.
- -Undulated white tile in the shower pairs with dark gray diamond-shaped floor tile laid in a unique hex pattern to add contrast.
- -Unobstructed shower glass allows the small space to feel open.
- -Fixtures in and out of the shower carry a distinguishing black finish.