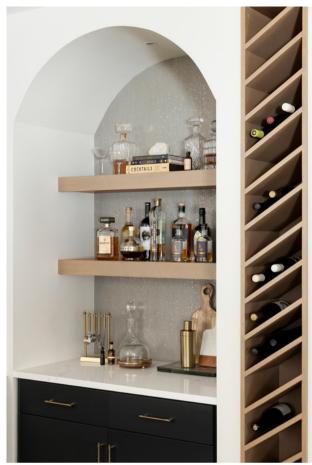

Upon entering the downstairs, a stunning wet bar can be seen which anchors the entertainment area. It features white quartz, charcoal cabinetry and ceiling-mounted industrial metal and glass shelving. A beverage center set in a striking arched alcove has a shimmering wallpaper backdrop and is accompanied by a nearly floor to ceiling wood wine rack inset into the neighboring wall.

# **LOWER LEVEL - FUNCTIONALITY**

- -The wet bar anchors the entertainment area. It features white quartz and charcoal cabinetry.
- -Ceiling-mounted industrial metal and glass shelving offers display space.
- -A beverage center set in a striking arched alcove provides space for bar supplies.
- -A nearly floor to ceiling wood wine rack inset into the neighboring wall provides style and function.
- -Natural light reflects off of the light-colored walls keeping the lower level bright.
- -Furnishings are gathered in several spaces offering those present options for seating.
- -Armchairs of differing sizes and covered in varied fabrics are present.
- -The low-flung electric fireplace provides perfect place to curl up and keep warm.

# **AESTHETICS - LOWER LEVEL**

- -A note of glam punctuates the boho-inspired design.
- -Arched alcoves repeat themselves throughout the space adding architectural interest and cohesivness.
- -The stained backing on the built-in creates high contrast against the charcoal finish. Push latches eliminate the need for external hardware and keep the clean yet tailored feel intact.
- -The wet bar features white quartz, charcoal cabinetry and ceiling-mounted industrial metal and glass shelving.
- -The beverage center is set in a striking arched alcove with shimmering wallpaper and chunky floating shelves.
- -A nearly floor to ceiling angular wood wine rack is inset into the wall neighboring the beverage center.