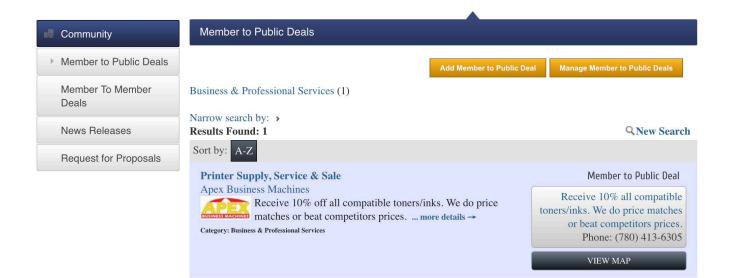

 Once the Member to Public or Member to Member page you can see the current deals, Add Member to Public or Manage Member to public. \*The ability to add a deal or manage a deal is managed up by your organization.

- 4. Click Add Member to Public deal:
  - a. Enter in the Title
  - **b.** Enter in a **Tagline** or your motto
  - c. Select a Category from the list of available categories.
  - **d.** Enter in the **Details** of the Member to Public **Description** In the description box you can enter in the full details of the Member to public
  - e. The **Short Description** if a small bit of information you can share when your Member to Public Deal is being shown in list format on the website.
  - f. The Offer Start Date and Offer End Date are how long the offer is good for.
  - g. Search Results Logo In this area you can add in your company logo. This will be seen when the Member to Public Deals are being seen in list form on the website.
  - h. Contact You can enter in the Email Address that should be used when someone would like additional information. The Email Link Text is the custom test you can add to cover your email address. For example in the Email Link Text you can enter click here to email your questions.
  - i. Website Address This is the where you can add in a URL for them to visit to get more information. This could be your home page or a specific page of your website. Website Link Text allows for custom text to appear instead of the URL.
  - **j. Phone** This is the phone number you would like listed on the Member to Public Deal
  - Active Dates This is the length of time you would like the Member to Public Deal to run on the website. Publish Start Date is the date that the deal will first appear on the website, and Publish End Date is the last day that it will appear. This date may be different than the Offer Start and End dates. An example of how you would use these two is if the offer is good for one month, but you only want to make it available to print for two weeks.
  - I. Once you have all of the fields populated you can either choose **Save as Draft** which saves it in the MIC, and you can come in and make changes before submitting it for approval, or you could choose **Submit** and it will be sent to the Chamber for review and approval. **Cancel** will cancel the creation without saving.