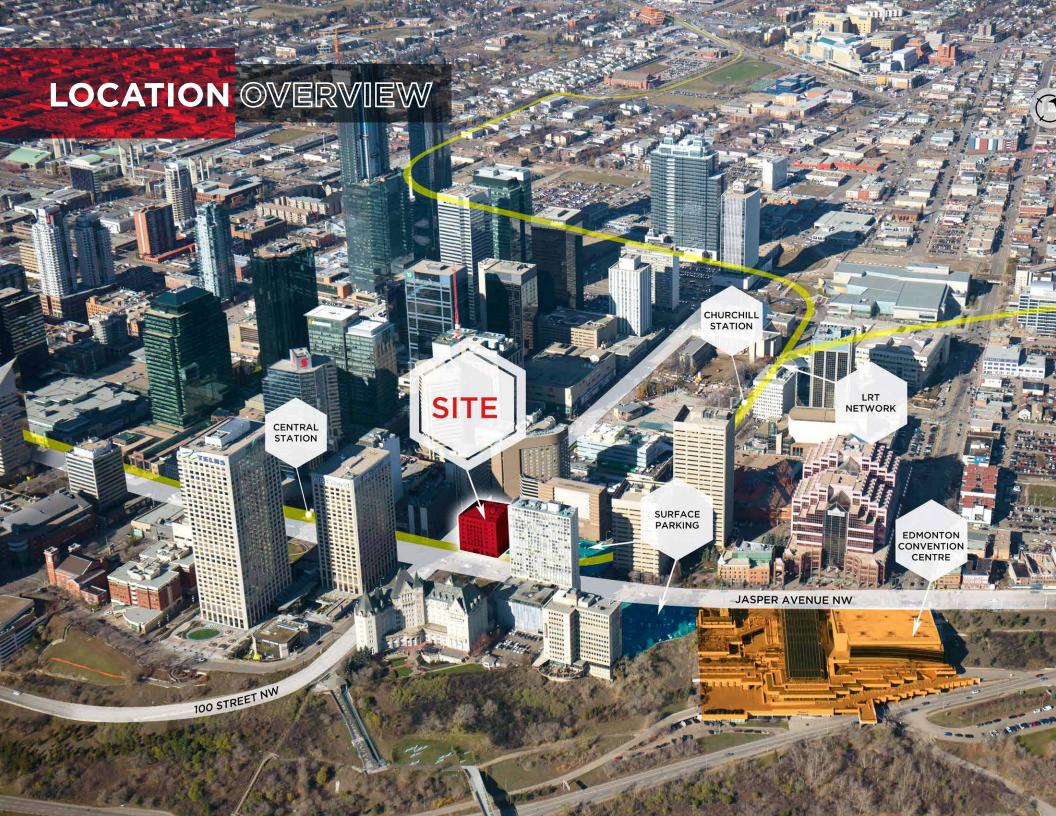

## **Prime Location**

On Jasper Avenue, close to LRT, pedway, & bus routes

Unique
Heritage Building
With character