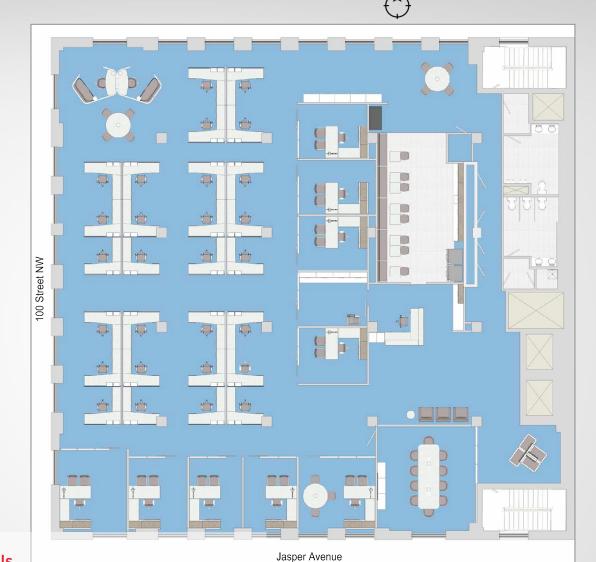

FULL FLOOR
OFFICE SPACE

## **Scott Vreeland** Senior Associate

780 702 9477

#### **Nicholas Hrebien**

Associate 780 917 8345 nicholas.hrebien@cwedm.com

#### **Shane Asbell**

Partner 780 917 8346 shane.asbell@cwedm.com

### **Jacob Dykstra**

Associate 780 702 5825 jacob.dykstra@cwedm.com



- Prime Location on Jasper Avenue. Close to LRT, Pedway and bus routes
- Unique Heritage Building with Character
- Building is professionally owned and managed
- Within short distance to Edmonton Convention Center and Hotel Macdonald
- Close proximity to several food and retail amenities
- Interior bike storage and full time onsite security
- Building signage opportunities available on main level
- Onsite conference center available for rental
- Ample parking available within a one-block radius



## **Property Details**

Municipal Address: 9990 Jasper Ave

**Zoning:** CCA (Core Commercial Arts Zone)

**Asking Rent:** Starting at \$9.00 per SF

Operating Costs: \$14.74 per SF (2019, incl utilities)

Tenant Improvement Allowance:

Negotiable

**Potential Single Tenant Floor Plan** 



# THE OPPORTUNITY

Several demising options for smaller tenants





**Potential Multi-Tenant Floor Plan** 







## **Prime Location**

On Jasper Avenue, close to LRT, pedway, & bus routes



Unique
Heritage Building
With character



## **Professionally**

Owned and Managed building